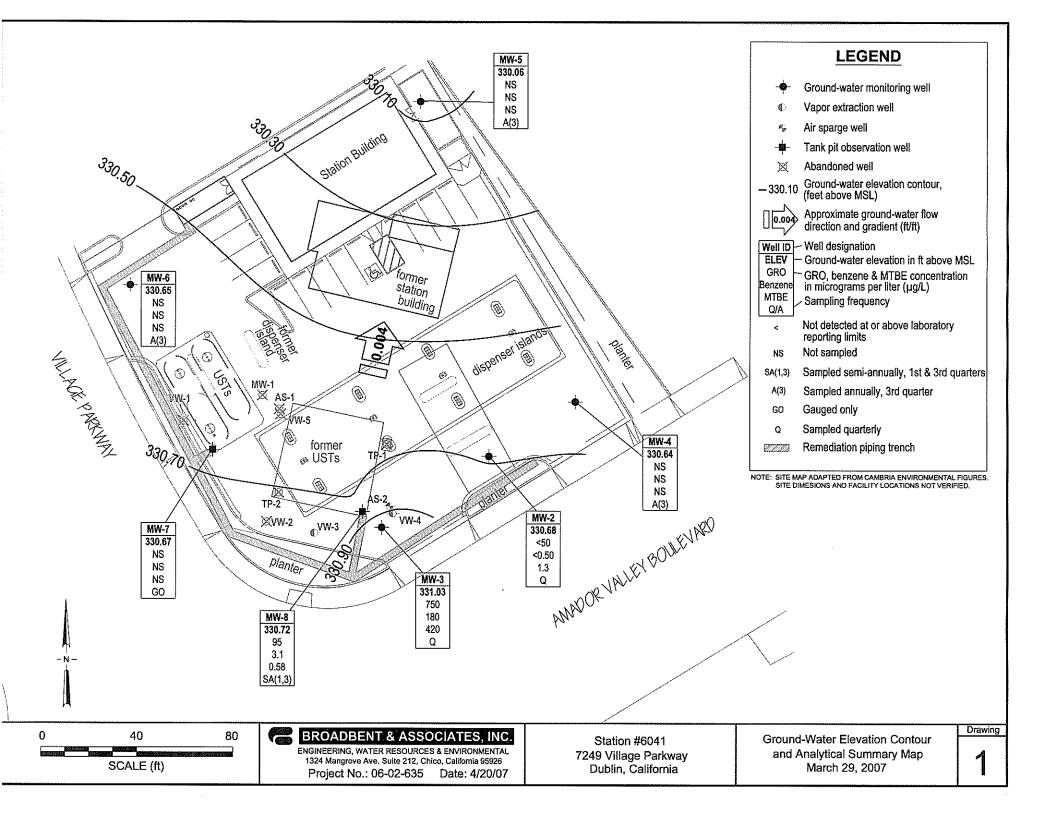

#### QUARTERLY RESULTS SUMMARY:

| Current phase of project:             | Ground-water monitoring/sampling       |
|---------------------------------------|----------------------------------------|
| Frequency of ground-water sampling:   | Wells MW-2 and MW-3: Quarterly         |
|                                       | Well MW-8: Semi-annually (1Q & 3Q)     |
|                                       | Wells MW-4 through MW-6: Annually (3Q) |
| Frequency of ground-water monitoring: | Quarterly                              |
| Is free product (FP) present on-site: | No                                     |
| Bulk Soil Removed to Date:            | 3,208 cubic yards                      |
| Current remediation techniques:       | NA                                     |
| Depth to ground water (below TOC):    | 6.23 (MW-4) to 8.53 (MW-5) feet        |
| General ground-water flow direction:  | North-Northeast                        |
| Approximate hydraulic gradient:       | 0.004 Feet per foot                    |

#### **DISCUSSION:**

During First Quarter, 2007 gasoline range organics (GRO) were detected in wells MW-3 and MW-8 at concentrations of 750 micrograms per liter ( $\mu$ g/L) and 95  $\mu$ g/L, respectively. Benzene was detected in MW-3 and MW-8 at concentrations of 180  $\mu$ g/L and 3.1  $\mu$ g/L, respectively. Ethylbenzene was also detected in MW-3 and MW-8 at concentrations of 9.2  $\mu$ g/L and 0.58  $\mu$ g/L, respectively. Xylenes (total) were detected in MW-3 at a concentration of 7.1  $\mu$ g/L. Methyl tert-butyl ether (MTBE) was detected in all three wells sampled at concentrations ranging from 1.3  $\mu$ g/L (MW-2) to 420  $\mu$ g/L (MW-3). Tert-butyl alcohol (TBA) was also detected in all three wells sampled ranging in concentrations from 400  $\mu$ g/L (MW-8) to 6,000  $\mu$ g/L (MW-3). No other analytes were detected in ground-water samples collected during First Quarter, 2007.

Analytes detected during First Quarter, 2007 were all within the historic minimum and maximum concentration ranges recorded for each well. Ground-water elevations measured during First Quarter, 2007 were also within historic minimum and maximum ranges for each well.

Drawing 1 depicts the ground-water elevation contour and an analytical summary map for the First Quarter, 2007. Table 1 includes a summary of ground-water monitoring data including relative water elevations and laboratory analyses. Table 2 provides a summary of fuel additives analytical data. Table 3 presents historical ground-water flow directions and gradients.