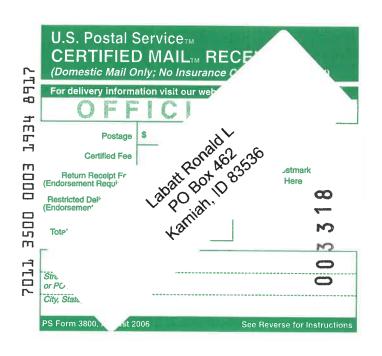

## Track Another Package +

**Tracking Number:** 70113500000319348917

Remove X

Your item has been delivered to the original sender at 11:02 am on October 10, 2018 in ALAMEDA, CA 94502.

| <b>⊘</b> Delivered                                                                 | -<br>-<br>-<br>-<br>-<br>- |
|------------------------------------------------------------------------------------|----------------------------|
| October 10, 2018 at 11:02 am<br>Delivered, To Original Sender<br>ALAMEDA, CA 94502 | ָּבָּ<br>ק                 |
| Tracking History                                                                   | ~                          |
| Product Information                                                                | ~                          |