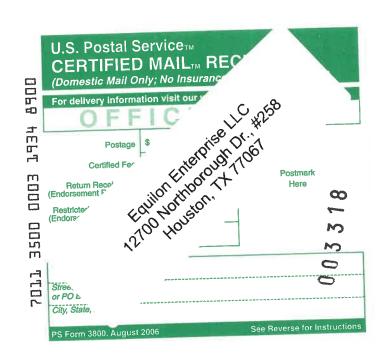

## Track Another Package +

**Tracking Number:** 70113500000319348900

Remove X

Your item has been delivered to the original sender at 12:30 pm on October 1, 2018 in ALAMEDA, CA 94502.

| <b>⊘</b> Delivered                                                                | -<br>-<br>-<br>-<br>- |
|-----------------------------------------------------------------------------------|-----------------------|
| October 1, 2018 at 12:30 pm<br>Delivered, To Original Sender<br>ALAMEDA, CA 94502 | ָּבָּ<br>ק            |
| Tracking History                                                                  | ~                     |
| Product Information                                                               | ~                     |