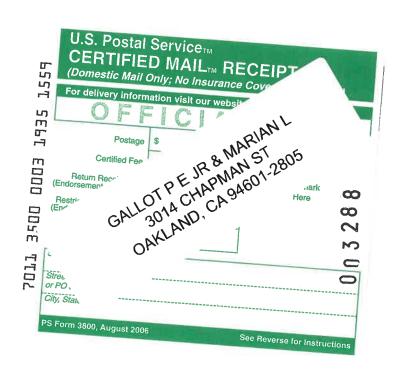

## Track Another Package +

**Tracking Number:** 70113500000319351559

Remove X

Your item was delivered to an individual at the address at 10:00 am on March 28, 2018 in ALAMEDA, CA 94502.

| <b>⊘</b> Delivered                                                                 | -<br>q<br>g |
|------------------------------------------------------------------------------------|-------------|
| March 28, 2018 at 10:00 am<br>Delivered, Left with Individual<br>ALAMEDA, CA 94502 | EGGCX       |
| Tracking History                                                                   | ~           |
| Product Information                                                                | ~           |