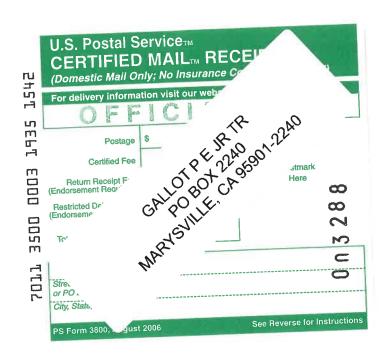

## Track Another Package +

**Tracking Number:** 70113500000319351542

Remove X

Your item has been delivered to the original sender at 12:32 pm on March 21, 2018 in ALAMEDA, CA 94502.

| <b>⊘</b> Delivered                                                               | -<br>-<br>- |
|----------------------------------------------------------------------------------|-------------|
| March 21, 2018 at 12:32 pm<br>Delivered, To Original Sender<br>ALAMEDA, CA 94502 | EGGC 7      |
| Tracking History                                                                 | ~           |
| Product Information                                                              | ~           |