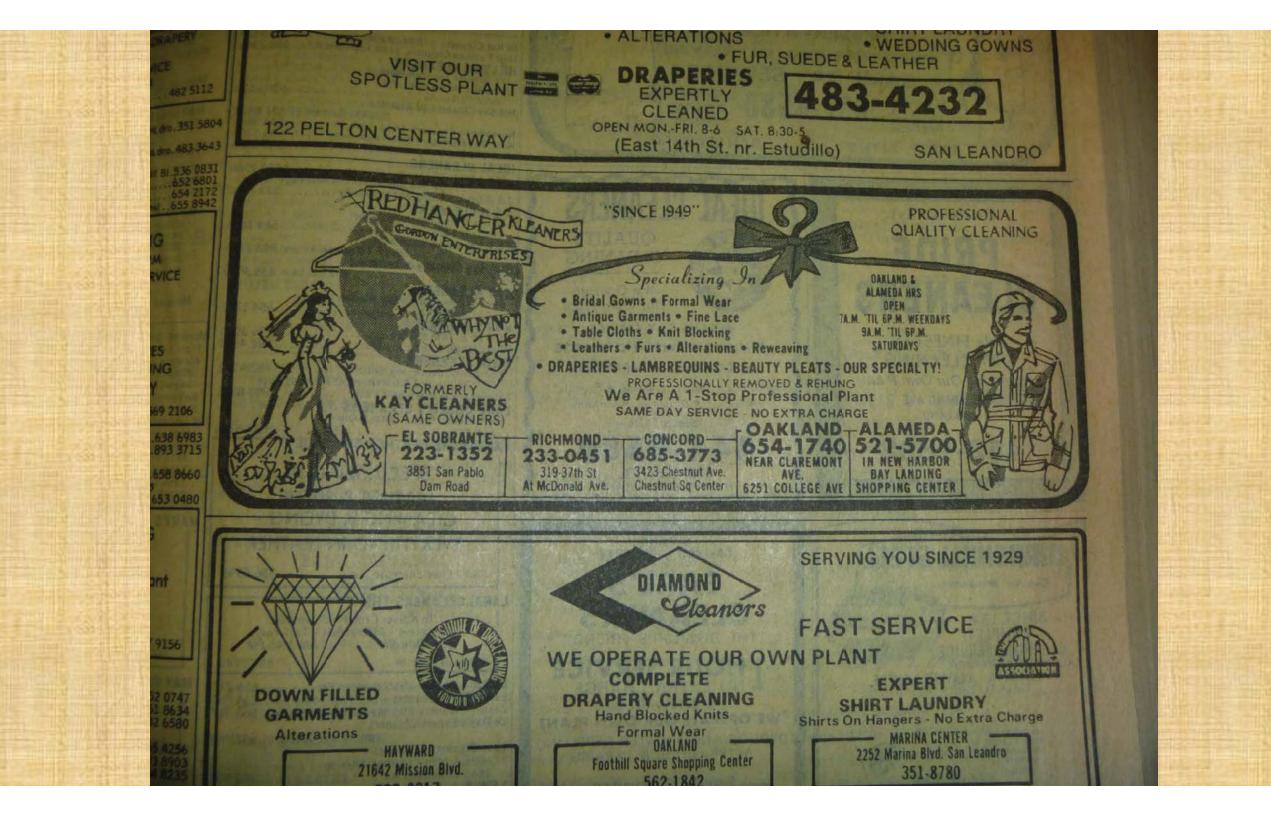

#### **Bouzos Family College Avenue Parcel Ownership**

A review of Alameda County Assessor's Office records indicate the Bouzos Family has owned APN 48A-7069-7 since at least 1949. APN 48A-7069-7 is occupied by suites addressed as 305 and 307 63<sup>rd</sup> Street and 6251, 6253 and 6255 College Avenue. (see APN map on Page 2). Please refer to *Attachment 1* for a copy of the Assessor's Office identification of property ownership. Historic business directory and yellow page advertisements show that the tenant spaces were occupied by dry cleaning businesses from as early as 1938 and included Avenue Cleaners, Kay Kleaners and Red Hanger Kleaners.. Please refer to *Attachment 2* for a copy of the EDR Business

A review of historic records indicates the Gordon Family owned and operated the Kay Cleaners and Red Hanger Kleaners dry cleaning businesses as a tenant on property (APN 48A-7069-7) owned by the Bouzos Family from about 1953 until 1986. Please refer to **Attachment 4** for copies of yellow page advertisements showing the dry cleaning businesses and their addresses for select years 1953, 1970, 1973 and 1978. Please refer to **Attachment 5** for a copy of a recorded Notice of Bulk Transfer of business assets from Kay Kleaners and Kay Kleaners Inc. to Siebert and Ila Gordon in 1973.

# ATTACHMENT 4 SELECT YELLOW PAGE ADVERTISEMENTS

1953 Yellow Page Ad