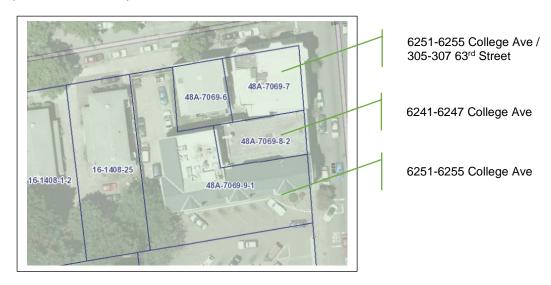

#### **Bouzos Family College Avenue Parcel Ownership**

A review of Alameda County Assessor's Office records indicate the Bouzos Family has owned APN 48A-7069-7 since at least 1949. APN 48A-7069-7 is occupied by suites addressed as 305 and 307 63<sup>rd</sup> Street and 6251, 6253 and 6255 College Avenue. (see APN map on Page 2). Please refer to *Attachment 1* for a copy of the Assessor's Office identification of property ownership. Historic business directory and yellow page advertisements show that the tenant spaces were occupied by dry cleaning businesses from as early as 1938 and included Avenue Cleaners, Kay Kleaners and Red Hanger Kleaners.. Please refer to *Attachment 2* for a copy of the EDR Business

Directory showing dry cleaners at 6251-6253 College Avenue (APN 48A-7069-7) during the time period of parcel ownership by the Bouzos Family.

**Attachment 3** contains a record of a call from Vasilios Bouzos to ACDEH in 1987 reporting that drums containing dry cleaning waste had been left behind by the Gordon Family at the Red Hanger Kleaners tenant unit on the Bouzos Family Property.

A review of historic records indicates the Gordon Family owned and operated the Kay Cleaners and Red Hanger Kleaners dry cleaning businesses as a tenant on property (APN 48A-7069-7) owned by the Bouzos Family from about 1953 until 1986. Please refer to **Attachment 4** for copies of yellow page advertisements showing the dry cleaning businesses and their addresses for select years 1953, 1970, 1973 and 1978. Please refer to **Attachment 5** for a copy of a recorded Notice of Bulk Transfer of business assets from Kay Kleaners and Kay Kleaners Inc. to Siebert and Ila Gordon in 1973.