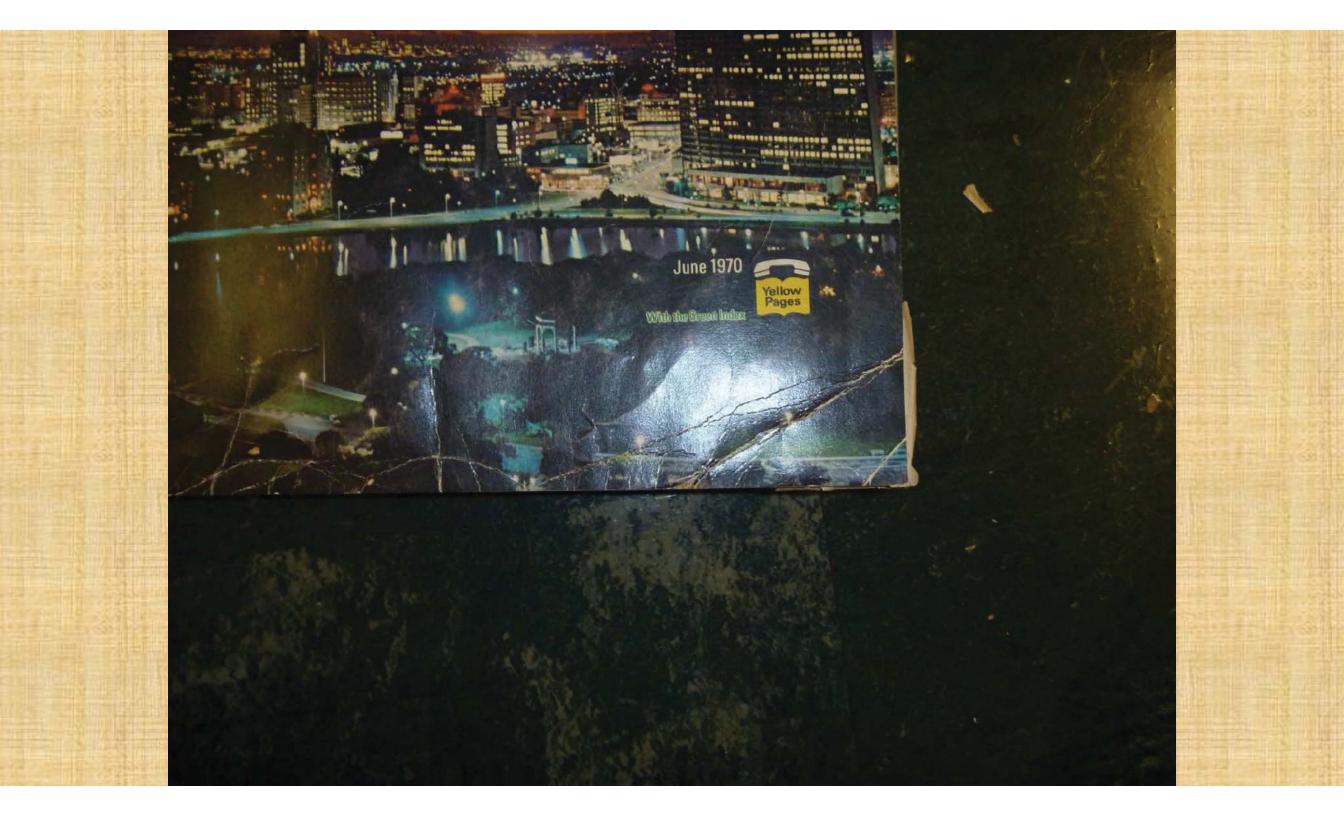

A review of historic records indicates the Gordon Family owned and operated the Kay Cleaners and Red Hanger Kleaners dry cleaning businesses as a tenant on property (APN 48A-7069-7) owned by the Bouzos Family from about 1953 until 1986. Please refer to **Attachment 4** for copies of yellow page advertisements showing the dry cleaning businesses and their addresses for select years 1953, 1970, 1973 and 1978. Please refer to **Attachment 5** for a copy of a recorded Notice of Bulk Transfer of business assets from Kay Kleaners and Kay Kleaners Inc. to Siebert and Ila Gordon in 1973.

# ATTACHMENT 4 SELECT YELLOW PAGE ADVERTISEMENTS

1953 Yellow Page Ad