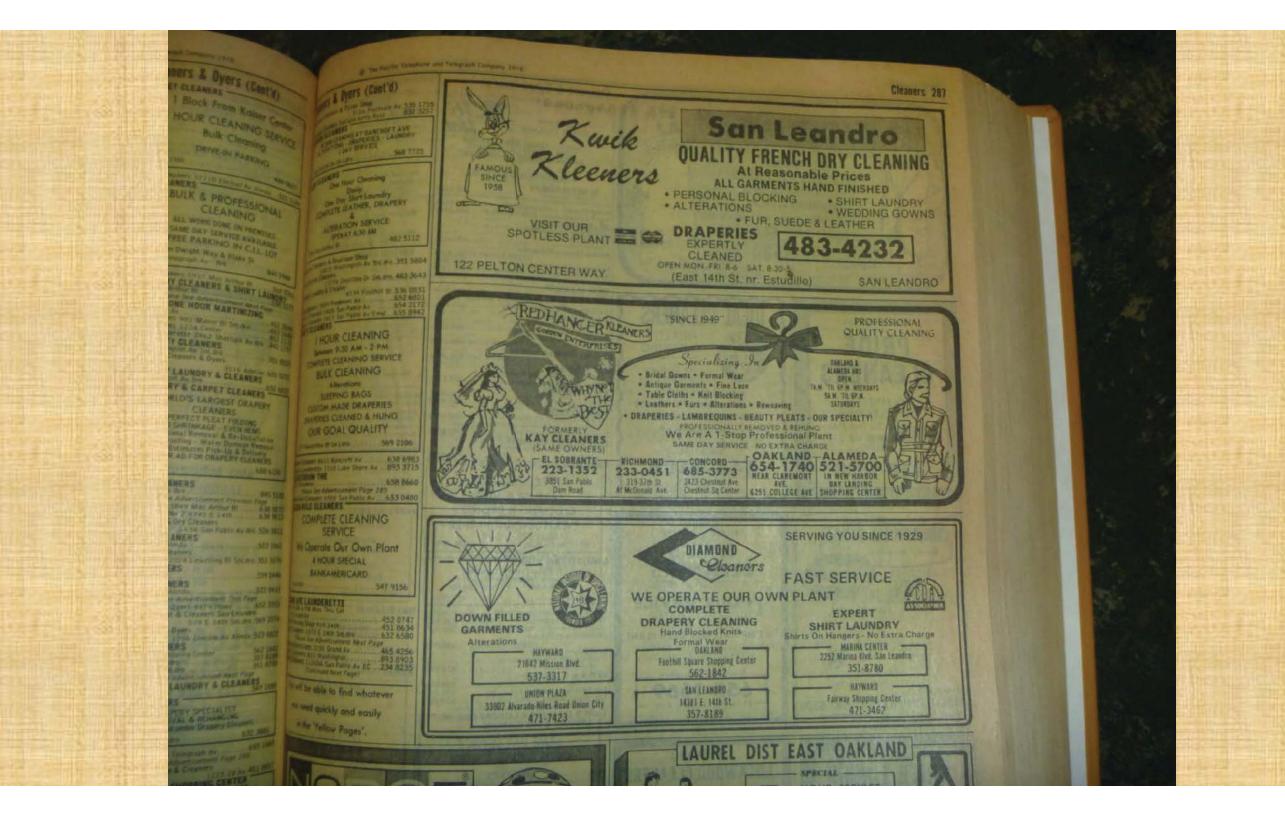

#### **Bouzos Family College Avenue Parcel Ownership**

A review of Alameda County Assessor's Office records indicate the Bouzos Family has owned APN 48A-7069-7 since at least 1949. APN 48A-7069-7 is occupied by suites addressed as 305 and 307 63<sup>rd</sup> Street and 6251, 6253 and 6255 College Avenue. (see APN map on Page 2). Please refer to *Attachment 1* for a copy of the Assessor's Office identification of property ownership. Historic business directory and yellow page advertisements show that the tenant spaces were occupied by dry cleaning businesses from as early as 1938 and included Avenue Cleaners, Kay Kleaners and Red Hanger Kleaners.. Please refer to *Attachment 2* for a copy of the EDR Business

A review of historic records indicates the Gordon Family owned and operated the Kay Cleaners and Red Hanger Kleaners dry cleaning businesses as a tenant on property (APN 48A-7069-7) owned by the Bouzos Family from about 1953 until 1986. Please refer to **Attachment 4** for copies of yellow page advertisements showing the dry cleaning businesses and their addresses for select years 1953, 1970, 1973 and 1978. Please refer to **Attachment 5** for a copy of a recorded Notice of Bulk Transfer of business assets from Kay Kleaners and Kay Kleaners Inc. to Siebert and Ila Gordon in 1973.

# ATTACHMENT 4 SELECT YELLOW PAGE ADVERTISEMENTS

1953 Yellow Page Ad