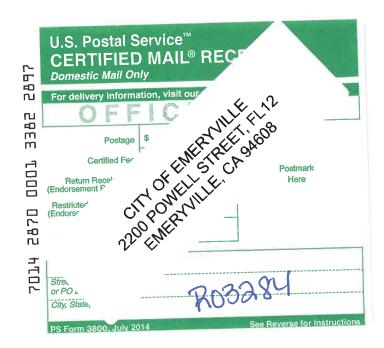

#### Tracking Number: 70142870000133822897

Your item has been delivered to the original sender at 11:21 am on April 25, 2018 in ALAMEDA, CA 94502.