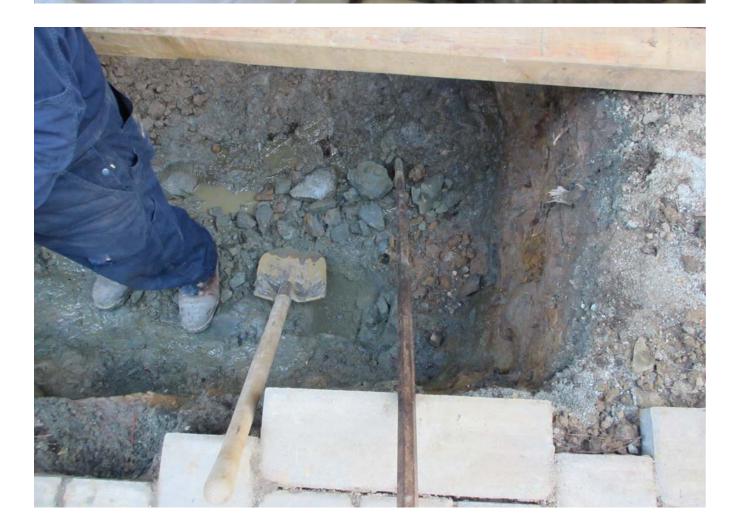

ASUNCION MORA OF GOLDEN GATE TANK REMOVAL PERFORMED SAMPLING. TWO SOIL SAMPLES WERE COLLECTED, THE FIRST, 9609-E, WAS STATED AS THE FILL END OF THE TANK. THE SOIL/ROCK IN THIS AREA WAS STAINED GRAY AND HAD A STRONG HYDROCARBON ODOR. THE SECOND SAMPLE WAS 9609-W TOWARDS THE GARAGE- SEE MAP. THE SOIL NEAR SAMPLE 9609-W HAD A LESS STRONG HYDROCARBON ODOR THAN THE ONE ON THE FILL SIDE OF THE TANK PIT. BOTH SAMPLES WERE COLLECTED AT 4 FEET BELOW GRADE IN BEDROCK.

WATER IN TANK PIT IS FROM RECENT RAINS NOT FROM GROUNDWATER. THIS WATER WAS PUMPED INTO DRUMS FOR DISPOSAL PRIOR TC SAMPLING.

ACDEH APPROVED CLOSING TANK PIT AFTER SAMPLING TO PREVENT ADDITIONAL RAINWATER FROM ENTERING TANK PIT AND POSSIBLY MOBILIZING CONTAMINANTS.