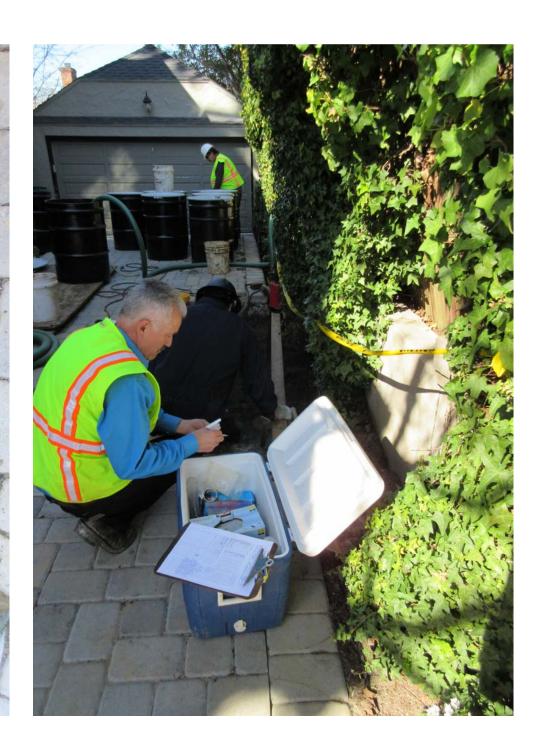

ASUNCION MORA OF GOLDEN GATE TANK REMOVAL PERFORMED SAMPLING. TWO SOIL SAMPLES WERE COLLECTED, THE FIRST, 9609-E, WAS STATED AS THE FILL END OF THE TANK. THE SOIL/ROCK IN THIS AREA WAS STAINED GRAY AND HAD A STRONG HYDROCARBON ODOR. THE SECOND SAMPLE WAS 9609-W TOWARDS THE GARAGE- SEE MAP. THE SOIL NEAR SAMPLE 9609-W HAD A LESS STRONG HYDROCARBON ODOR THAN THE ONE ON THE FILL SIDE OF THE TANK PIT. BOTH SAMPLES WERE COLLECTED AT 4 FEET BELOW GRADE IN BEDROCK.

WATER IN TANK PIT IS FROM RECENT RAINS NOT FROM GROUNDWATER. THIS WATER WAS PUMPED INTO DRUMS FOR DISPOSAL PRIOR TC SAMPLING.

ACDEH APPROVED CLOSING TANK PIT AFTER SAMPLING TO PREVENT ADDITIONAL RAINWATER FROM ENTERING TANK PIT AND POSSIBLY MOBILIZING CONTAMINANTS.

> 170 Woodland Ave., Piedmont 300 gallon heating oil tank removal East sample collected this side of tank pit

UNUTION

anen a