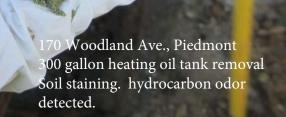

## —Overall Inspection Comments

BARBARA JAKUB ON-SITE FOR OVEREXCAVATION SAMPLING OF 300 GALLON SINGLE WALL STEEL HOME HEATING OIL TANK. TANK WAS DISCOVERED AFTER OWNER OBSERVED FUEL OIL ENTERING CORNER OF BASEMENT CLOSEST TO THE GARAGE. OWNER HAD REPLACED EXISTING CONCRETE DRIVEWAY WITH PAVERS. GGTR DETERMINED THAT IT WAS A UST CAUSING THE RELEASE. SPECULATION THAT THE RELEASE WAS CAUSED BY WATER ENTERING THROUGH THE PAVERS AND FILLING THE TANK CAUSED THE RELEASE IN THIS YEAR OF RECORD RAIN. NO HOLES WERE OBSERVED IN THE TANK DURING REMOVAL. THE TANK WAS REMOVED BY GGTR PRIOR TO ACDEH'S INVOLVEMENT SINCE A PERMIT WAS NOT REQUIRED BY ACDEH DUE TO THE SIZE, CONTENTS OF THE TANK.

ASUNCION MORA OF GOLDEN GATE TANK REMOVAL PERFORMED SAMPLING. TWO SOIL SAMPLES WERE COLLECTED, THE FIRST, 9609-E, WAS STATED AS THE FILL END OF THE TANK. THE SOIL/ROCK IN THIS AREA WAS STAINED GRAY AND HAD A STRONG HYDROCARBON ODOR. THE SECOND SAMPLE WAS 9609-W TOWARDS THE GARAGE- SEE MAP. THE SOIL NEAR SAMPLE 9609-W HAD A LESS STRONG HYDROCARBON ODOR THAN THE ONE ON THE FILL SIDE OF THE TANK PIT. BOTH SAMPLES WERE COLLECTED AT 4 FEET BELOW GRADE IN BEDROCK.