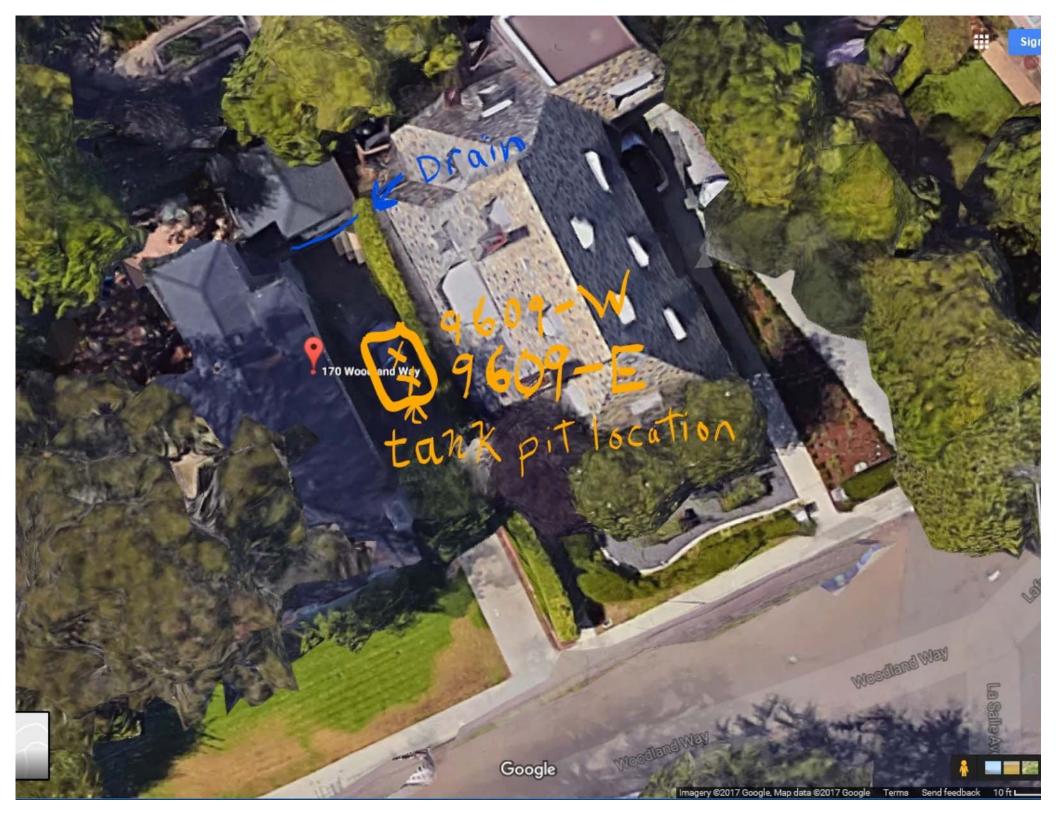

## —Overall Inspection Comments

BARBARA JAKUB ON-SITE FOR OVEREXCAVATION SAMPLING OF 300 GALLON SINGLE WALL STEEL HOME HEATING OIL TANK. TANK WAS DISCOVERED AFTER OWNER OBSERVED FUEL OIL ENTERING CORNER OF BASEMENT CLOSEST TO THE GARAGE. OWNER HAD REPLACED EXISTING CONCRETE DRIVEWAY WITH PAVERS. GGTR DETERMINED THAT IT WAS A UST CAUSING THE RELEASE. SPECULATION THAT THE RELEASE WAS CAUSED BY WATER ENTERING THROUGH THE PAVERS AND FILLING THE TANK CAUSED THE RELEASE IN THIS YEAR OF RECORD RAIN. NO HOLES WERE OBSERVED IN THE TANK DURING REMOVAL. THE TANK WAS REMOVED BY GGTR PRIOR TO ACDEH'S INVOLVEMENT SINCE A PERMIT WAS NOT REQUIRED BY ACDEH DUE TO THE SIZE, CONTENTS OF THE TANK.

ASUNCION MORA OF GOLDEN GATE TANK REMOVAL PERFORMED SAMPLING. TWO SOIL SAMPLES WERE COLLECTED, THE FIRST, 9609-E, WAS STATED AS THE FILL END OF THE TANK. THE SOIL/ROCK IN THIS AREA WAS STAINED GRAY AND HAD A STRONG HYDROCARBON ODOR. THE SECOND SAMPLE WAS 9609-W TOWARDS THE GARAGE- SEE MAP. THE SOIL NEAR SAMPLE 9609-W HAD A LESS STRONG HYDROCARBON ODOR THAN THE ONE ON THE FILL SIDE OF THE TANK PIT. BOTH SAMPLES WERE COLLECTED AT 4 FEET BELOW GRADE IN BEDROCK.

Barbara Jak

Barbara Jakub Hazardous Materials Specialist

170 Woodland Ave., Piedmont 300 gallon heating oil tank removal

170 Woodland Aye., Piedmont 300 gallon heating oil tank removal Driveway showing location of tank pit