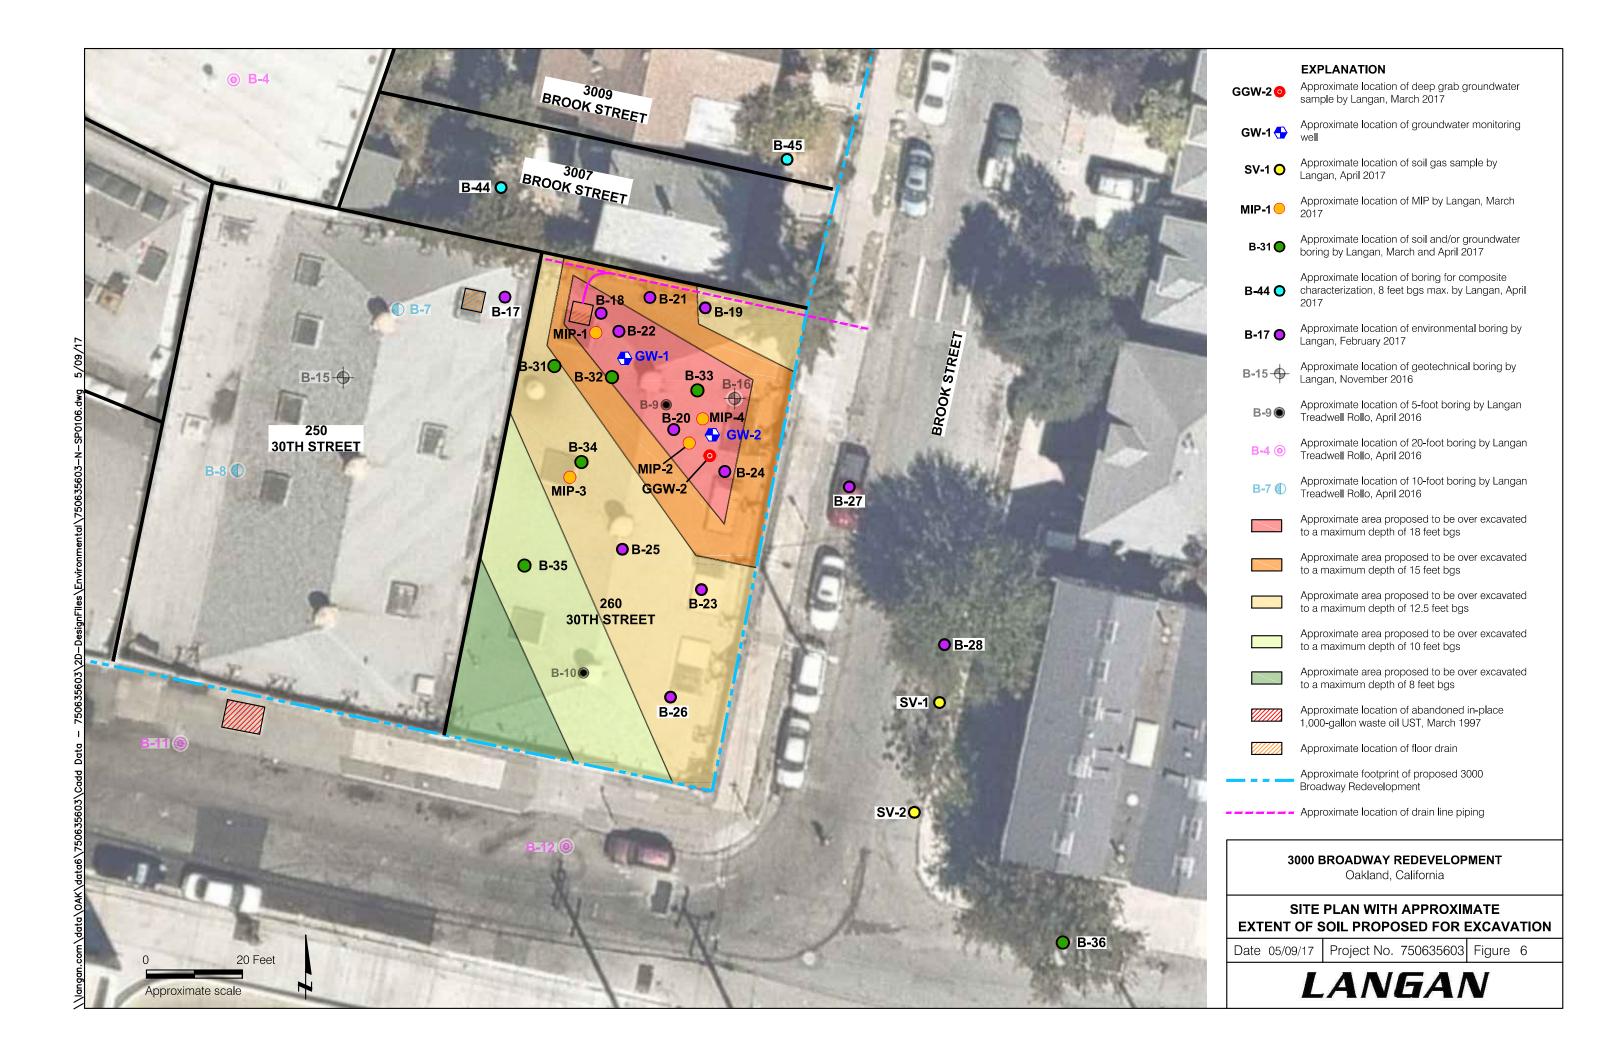

## Nowell, Keith, Env. Health

From: Joshua Graber <jgraber@Langan.com>
Sent: Tuesday, May 16, 2017 8:54 AM
To: Nowell, Keith, Env. Health

Subject: 3000

**Attachments:** 750635603 Figure 6 Site Plan with Approx Extent of Soil Proposed for Excavation.pdf