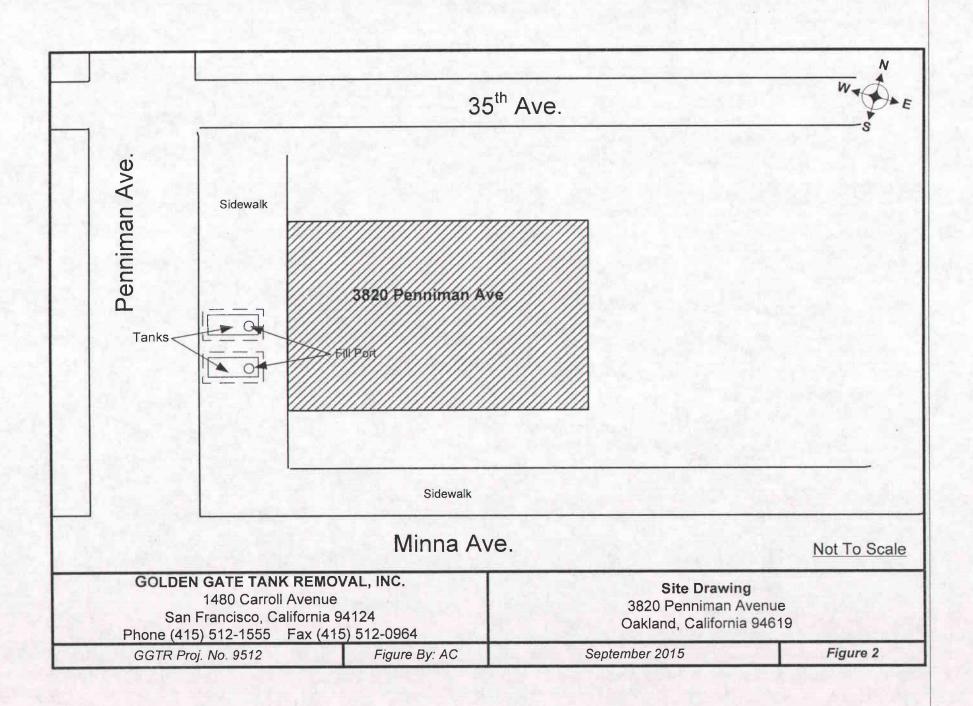

| e tank.)        |                                           | Yes No                    | 763                  |  |
|                        |            | ANAGEMENT IN:<br>Treat as scrap. | STRUCTIONS FOR                                   | SCRAP DEALEF         | R, DISPOS                                                              | AL FACILITY     | Υ, ETC:                                   |                           | 764                  |  |
| A copy of this cer     |            |                                  | to the recycling/dispo<br>ank removal contractor |                      | rovided to th                                                          | e agency overse | eing tank closure (i.e                    | . CUPA or other authorize | ed local agency); th |  |







# SITE SAFETY PLAN UNDERGROUND TANK REMOVAL

3820 PENNIMAN AVENUE OAKLAND, CA 94619

SEPTEMBER 28, 2015

GOLDEN GATE TANK REMOVAL, INC. 1480 CARROLL AVENUE SAN FRANCISCO, CALIFORNIA 94124

**PROJECT # 9512** 

1480 Carroll Avenue - San Francisco, CA 94124- Tel.: 415.512.1555 Fax: 415.512.0964 General Engineering Contractors License No. 616521

| SITE HAZARD I                                                                           | NFORMATIC               | DN                                              | ••                                               |                               |
|-----------------------------------------------------------------------------------------|-------------------------|-------------------------------------------------|--------------------------------