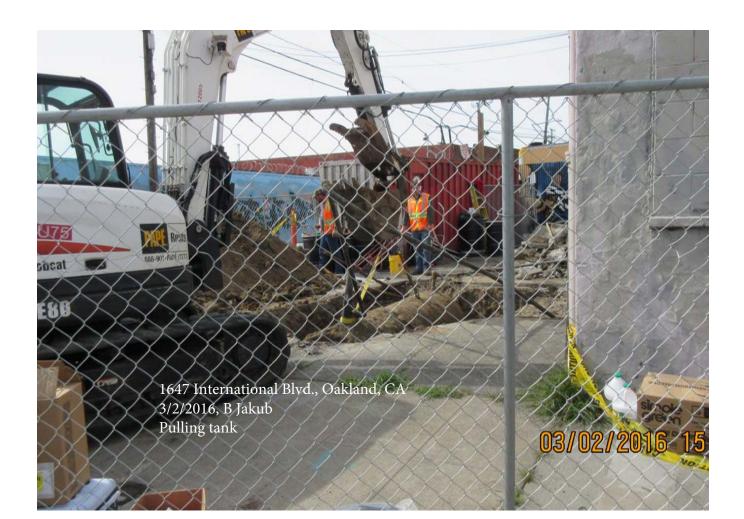

1647 International Blvd., Oakland, CA 3/2/2016, B Jakub Side of building along 17th Ave. 1647 International Blvd., Oakland, CA 3/2/2016, B Jakub placing tank on plastic for cleaning 1647 International Blvd., Oakland, CA 3/2/2016, B Jakub Scooping out material from beneath tank (greenish gray stained soil

1647 International Blvd., Oakland, CA 3/2/2016, B Jakub First soil sample

## 03/02/2016 16

1647 International Blvd., Oakland, CA 3/2/2016, B Jakub Stained soil from beneath tank

03/02/2016 16

12898 S





1647 International Blvd., Oakland, CA 3/2/2016, B Jakub Soil showing signs of staining



1647 International Blvd., Oakland, CA 3/2/2016, B Jakub Side of tank

1647 International Blvd., Oakland, CA 3/2/2016, B Jakub Cleaning tank for cutting 1647-international Blvd., Oakland, CA