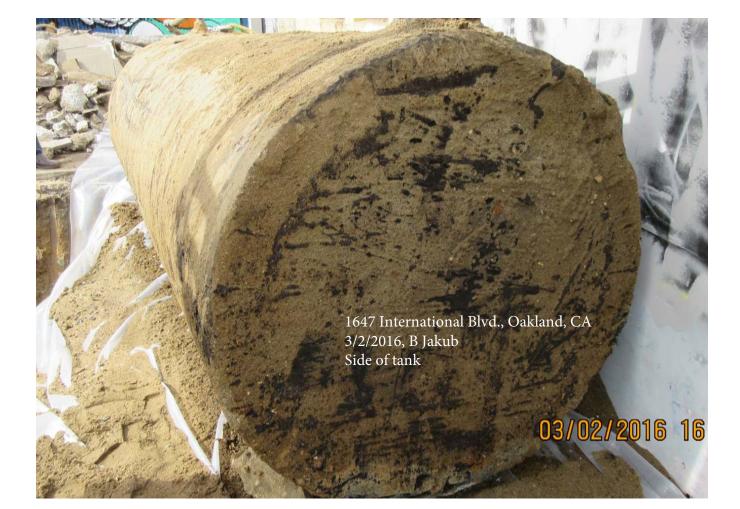

1647 International Blvd., Oakland, CA 3/2/2016, B Jakub Side of tank

1647 International Blvd., Oakland, CA 3/2/2016, B Jakub Cleaning tank for cutting 1647-international Blvd., Oakland, CA 3/2/2016, B Jakub Soil from 11.5 feet still showing signs of staining.