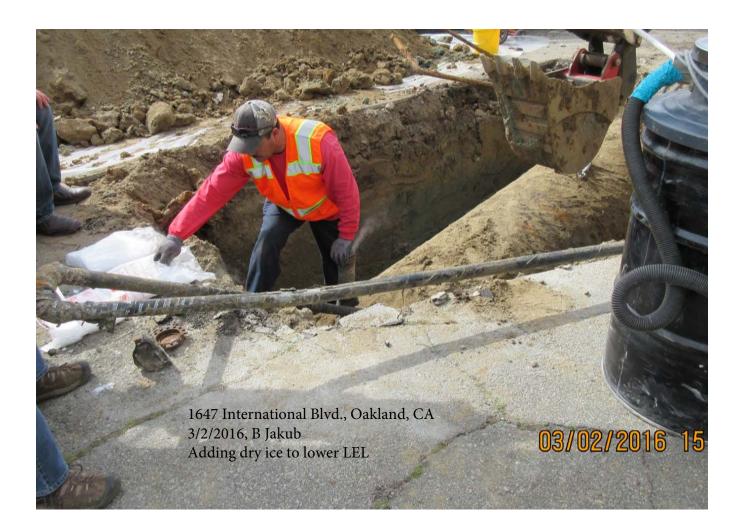

1647 International Blvd., Oakland, CA 3/2/2016, B Jakub Side of building along 17th Ave. 1647 International Blvd., Oakland, CA 3/2/2016, B Jakub placing tank on plastic for cleaning 1647 International Blvd., Oakland, CA 3/2/2016, B Jakub Scooping out material from beneath tank (greenish gray stained soil

1647 International Blvd., Oakland, CA 3/2/2016, B Jakub First soil sample

## 03/02/2016 16

1647 International Blvd., Oakland, CA 3/2/2016, B Jakub Stained soil from beneath tank

03/02/2016 16

12898 S





1647 International Blvd., Oakland, CA 3/2/2016, B Jakub Soil showing signs of staining



1647 International Blvd., Oakland, CA 3/2/2016, B Jakub Side of tank

1647 International Blvd., Oakland, CA 3/2/2016, B Jakub Cleaning tank for cutting 1647-international Blvd., Oakland,