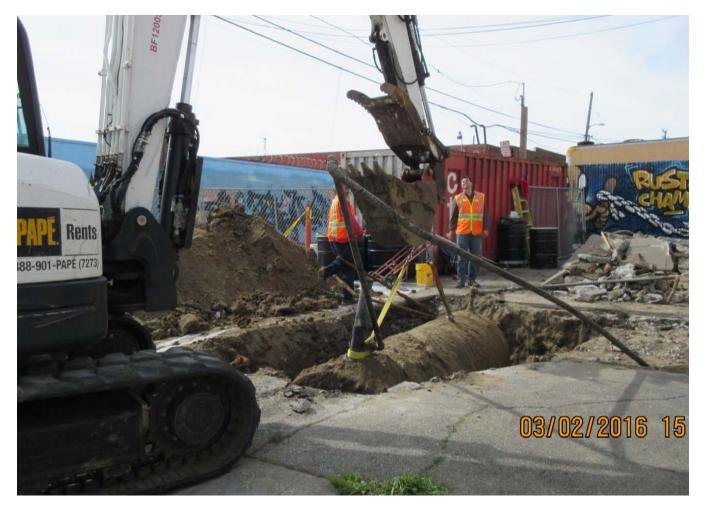

1647 International Blvd., Oakland, CA 3/2/2016, B Jakub Side of building along 17th Ave. 1647 International Blvd., Oakland, CA 3/2/2016, B Jakub placing tank on plastic for cleaning 1647 International Blvd., Oakland, CA 3/2/2016, B Jakub Scooping out material from beneath tank (greenish gray stained soil

1647 International Blvd., Oakland, CA 3/2/2016, B Jakub First soil sample

## 03/02/2016 16

1647 International Blvd., Oakland, CA 3/2/2016, B Jakub Stained soil from beneath tank

03/02/2016 16

12898 S





1647 International Blvd., Oakland, CA 3/2/2016, B Jakub Soil showing signs of staining



1647 International Blvd., Oakland, CA 3/2/2016, B Jakub Side of tank

1647 International Blvd., Oakland, CA 3/2/2016, B Jakub Cleaning tank for cutting 1647-international Blvd., Oakland, CA 3/