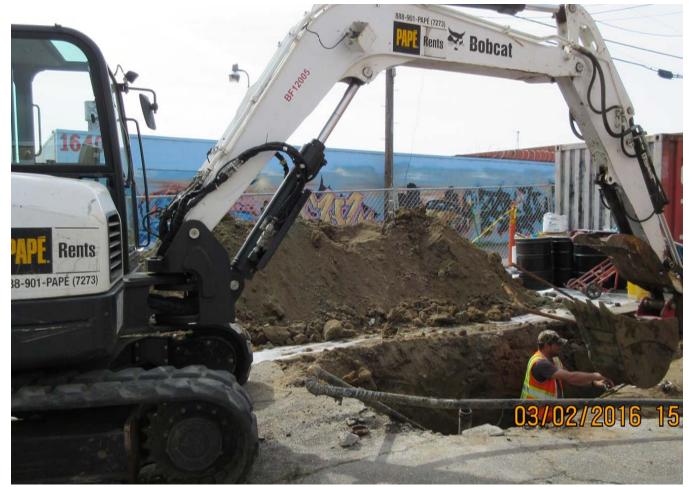

1647 International Blvd., Oakland, CA 3/2/2016, B Jakub Side of building along 17th Ave. 1647 International Blvd., Oakland, CA 3/2/2016, B Jakub placing tank on plastic for cleaning 1647 International Blvd., Oakland, CA 3/2/2016, B Jakub Scooping out material from beneath tank (greenish gray stained soil

1647 International Blvd., Oakland, CA 3/2/2016, B Jakub First soil sample

## 03/02/2016 16

1647 International Blvd., Oakland, CA 3/2/2016, B Jakub Stained soil from beneath tank

03/02/2016 16

12898 S





1647 International Blvd., Oakland, CA 3/2/2016, B Jakub Soil showing signs of staining



1647 International Blvd., Oakland, CA 3/2/2016, B Jakub Side of tank

1647 International Blvd., Oakland, CA 3/2/2016, B Jakub Cleaning tank for cutting 1647-international Blvd., Oakland, C