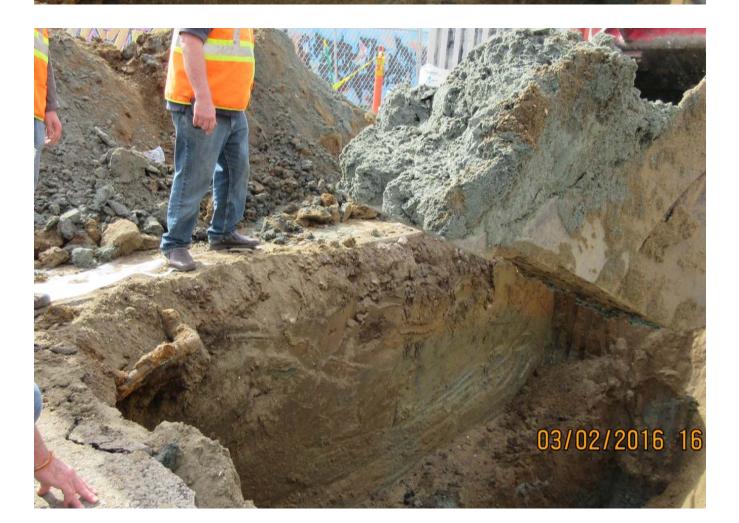

## 03/02/2016 16

1647 International Blvd., Oakland, CA 3/2/2016, B Jakub Stained soil from beneath tank

03/02/2016 16

12898 S

1647 International Blvd., Oakland, CA 3/2/2016, B Jakub Soil showing signs of staining