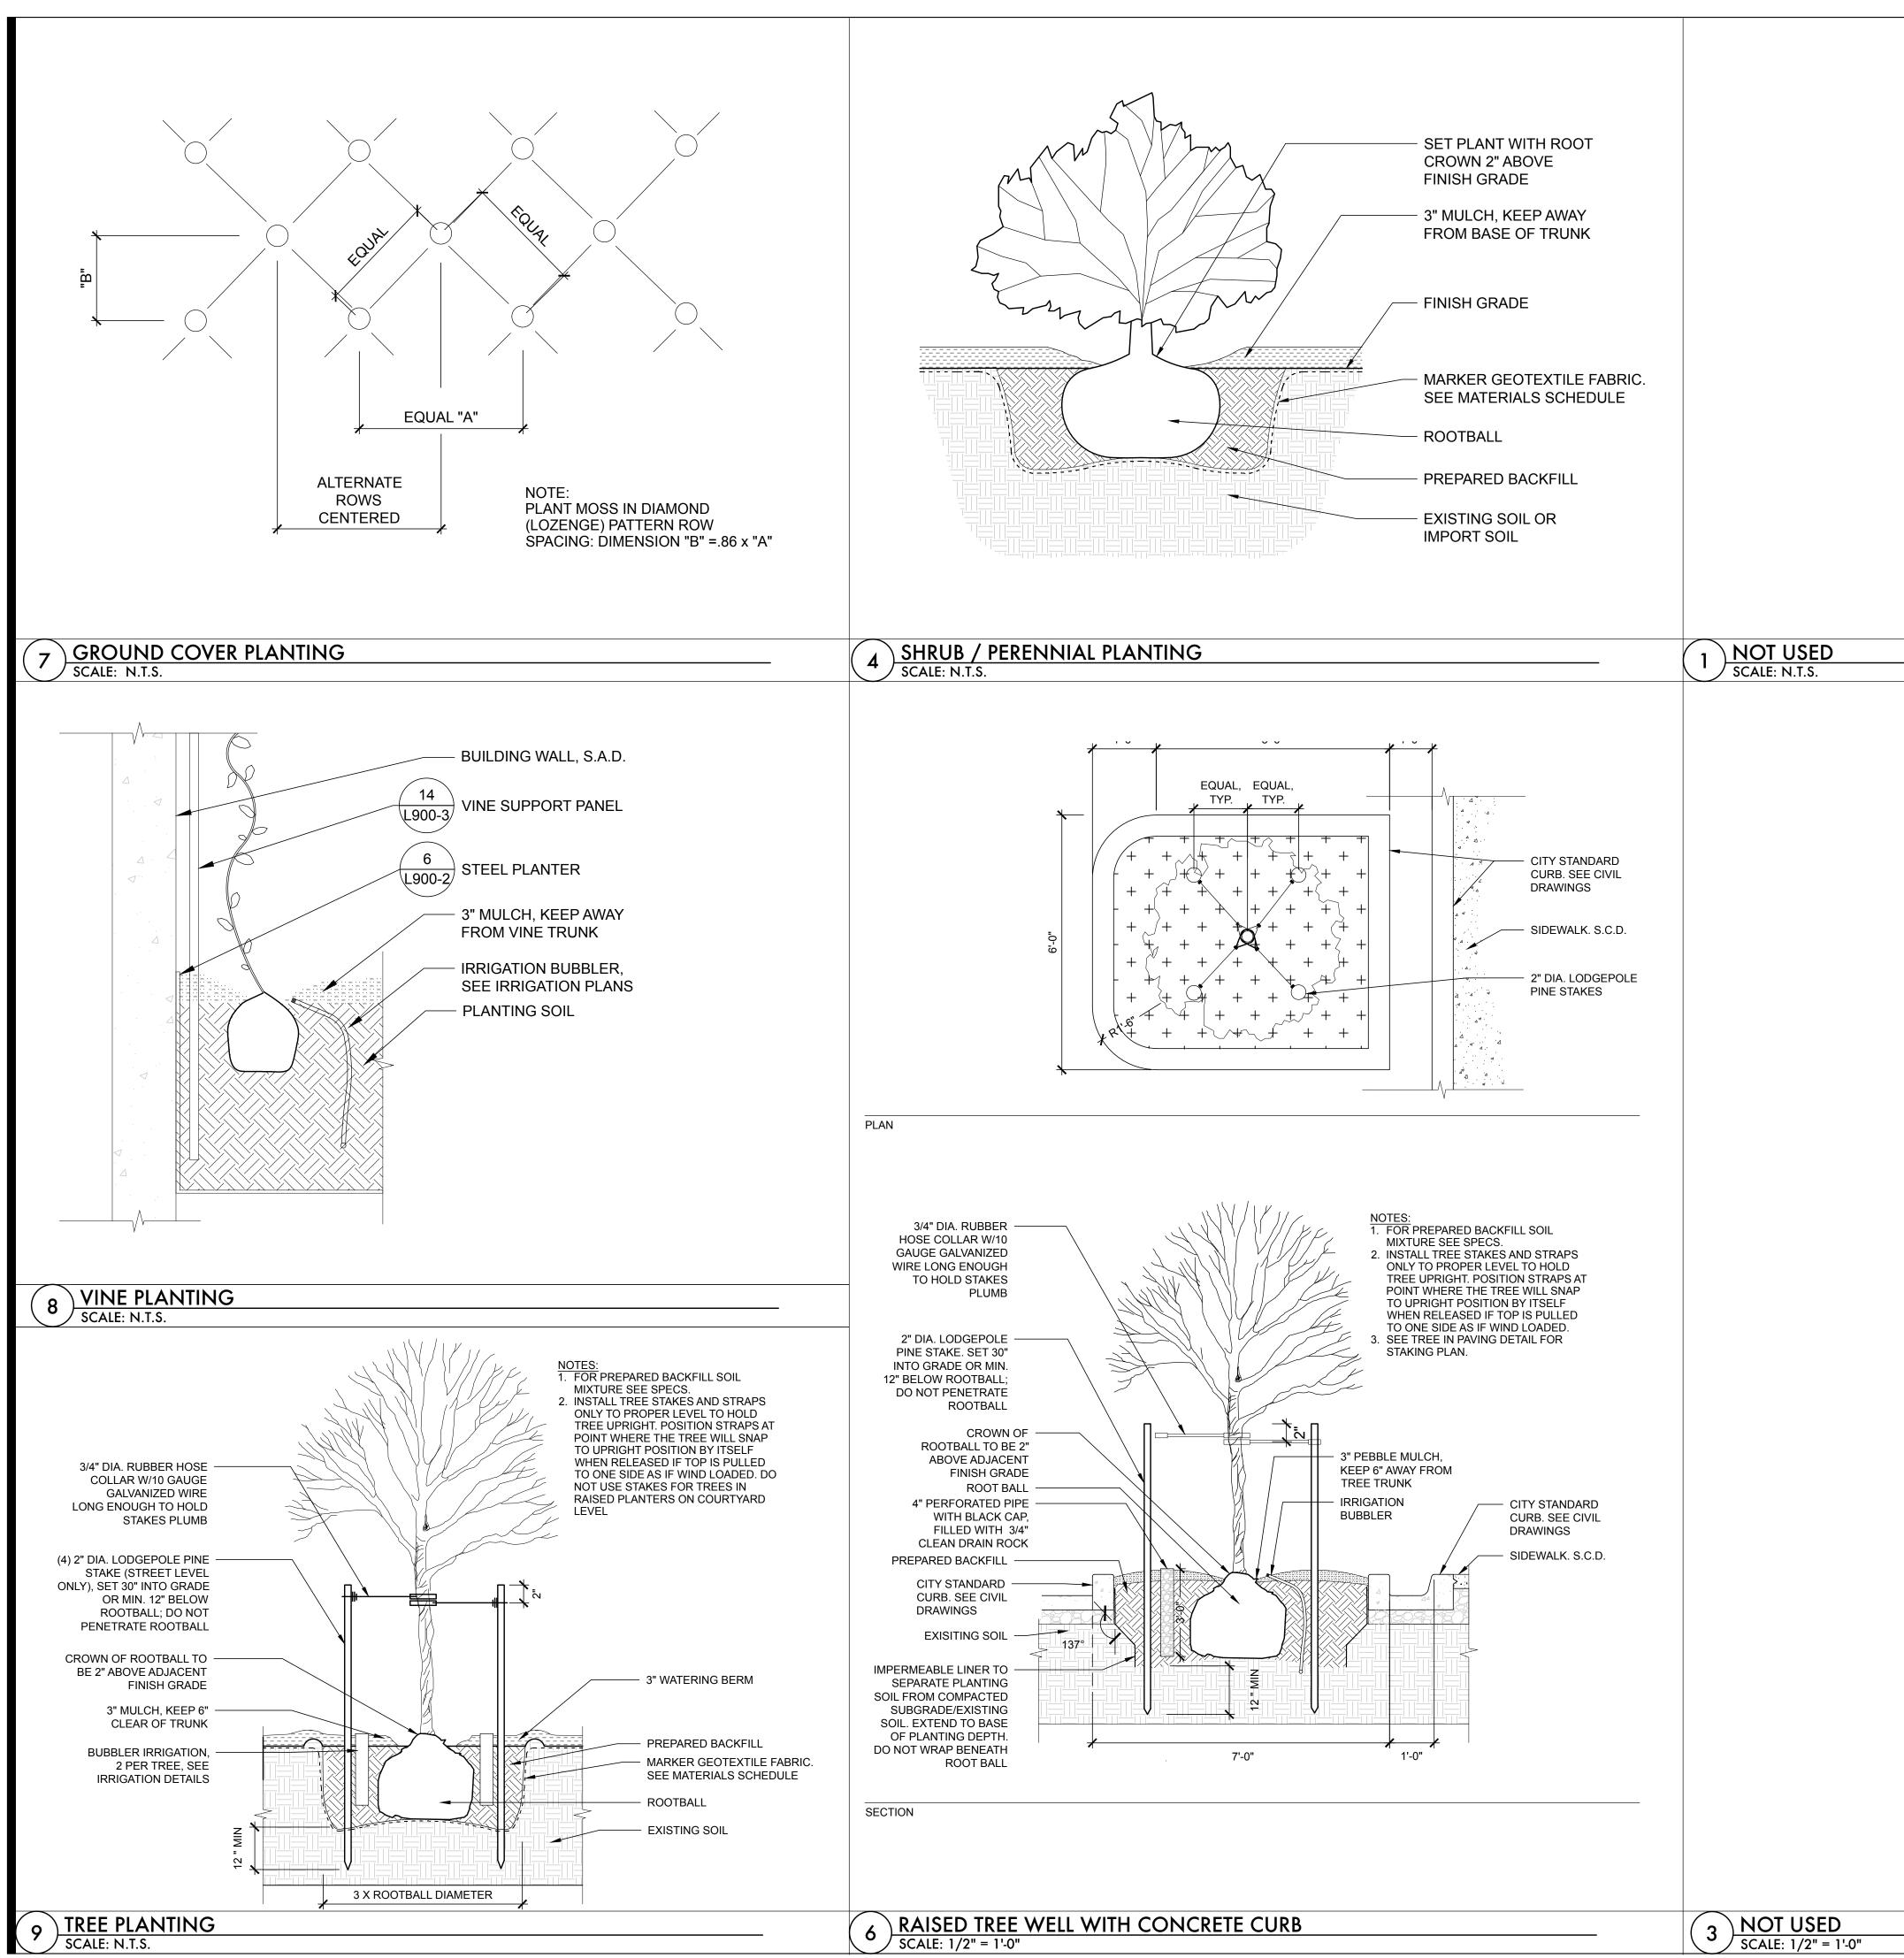

## PLANTING NOTES

\_\_\_\_\_

- 1. All trees shall be of uniform height and form for the species and container size.
- 2. Final placement of plants shall be reviewed at the site by the Landscape Architect. 3. Install all planting after irrigation system is completed, fully operational, and has been reviewed by the Landscape Architect.
- 4. Mulch all newly planted areas with 3" of specified mulch.
- 5. Remove nursery stakes and tags from trees and shrubs at time of planting. 6. The contractor is responsible for taking soil samples of the topsoil to be used as planting medium for the project. This includes site soil and imported topsoils. Lab test results and recommendations to be approved by Landscape Architect prior to soil delivery to site. The Landscape Architect may request re-testing of delivered import topsoil to verify its conformance to the approved sample. Refer to specifications for soil testing methodology.
- 7. Plant schedule is subject to change based on plant availability and existing soil conditions. 8. Listed water requirements are based on water use classification of landscape species as per WUCOLS III, August 2000, and EBMUD - Plants and Landscapes for summer-dry climates of the San Francisco Bay Region, 2004)
- 11. CONTRACTOR TO PLACE A MARKER GEOTEXTILE FABRIC BENEATH THE LANDSCAPE AREAS FOLLOWING OVER-EXCAVATION AND PRIOR TO IMPORT BACKFILL PLACEMENT. THIS WILL PROVIDE A BARRIER FOR FUTURE MAINTENANCE WORKERS TO INDICATE THAT SOIL BELOW THE FABRIC, IF REMOVED, SHOULD BE MANAGED PER THE SITE MANAGEMENT PLAN.