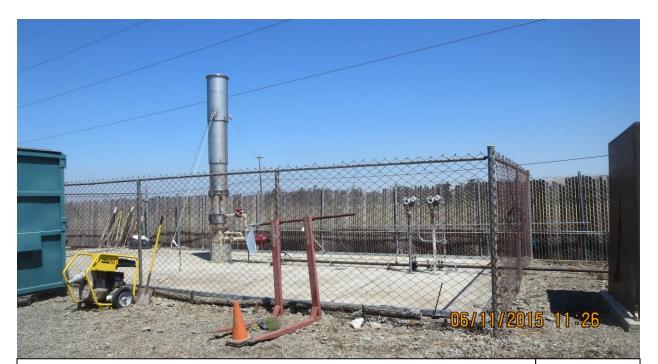

DESCRIPTION: ENCLOSED COMBUSTION SYSTEM

Photo # 23 of 26

DESCRIPTION: SOIL BERM OUTSIDE THE FENCE BETWEEN FACILITY AND CREEK

Photo # 24 of 26

Name: E&B NATURAL RESOURCES - NISSEN TANK FARM

Address: 8617PATTERSON PASS ROAD