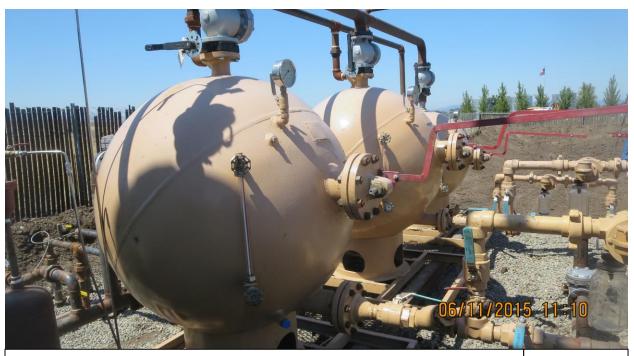

DESCRIPTION: FUEL LOADING AREA WITH SPILL CAPTURE BASIN THAT RUNS BACK INTO THE SYSTEM

Photo # 7 of 26

DESCRIPTION: BALL TRAP OIL AND WATER SEPARATOR SYSTEM

Photo # 8 of 26

Name: E&B NATURAL RESOURCES – NISSEN TANK FARM

DESCRIPTION: BALL TRAP OIL AND WATER SEPARATOR SYSTEM

Photo # 9 of 26

DESCRIPTION: VIEW OF INSIDE OF FUELING SPILL CATCHING BASIN

Photo # 10 of 26

Name: E&B NATURAL RESOURCES - NISSEN TANK FARM

Address: 8617PATTERSON PASS ROAD