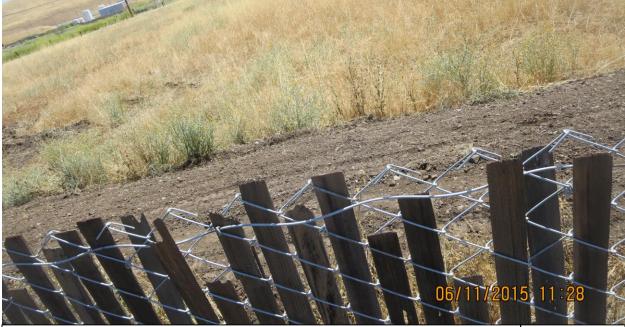

LIVERMORE, CA 94551

Date: 06/11/2015

Photo Taken by: KEVIN HOM

ALAMEDA COUNTY ENVIRONMENTAL HEALTH DEPARTMENT Certified Unified Program Agency (CUPA) 1131 Harbor Bay Parkway, Suite 250 Alameda, CA 94502-6577 (510) 567-6700 FAX (510) 337-9335

DESCRIPTION: SOIL BERM WITH OIL CONTAMINATED SOIL – POTENTIAL FOR OIL RUNOFF ON OUTSIDE OF BERM

Photo # 25 of 26

DESCRIPTION: SOIL BERM WITH OIL CONTAMINATED SOIL – POTENTIAL FOR OIL RUNOFF ON OUTSIDE OF BERM