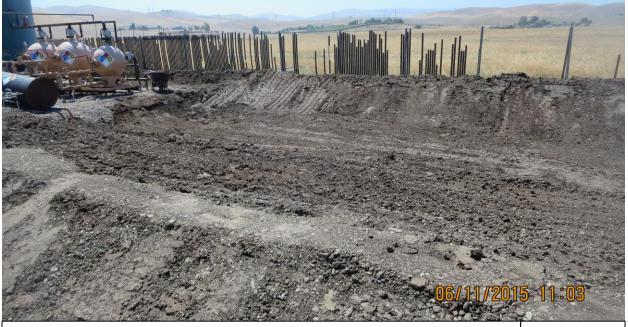

DESCRIPTION: EXCAVATION AREA WHERE 4 TANKS WERE REMOVED

Photo # 5 of 26

DESCRIPTION: EXCAVATION AREA WHERE 4 TANKS WERE REMOVED

Photo # 6 of 26

Name: E&B NATURAL RESOURCES - NISSEN TANK FARM

Address: 8617PATTERSON PASS ROAD