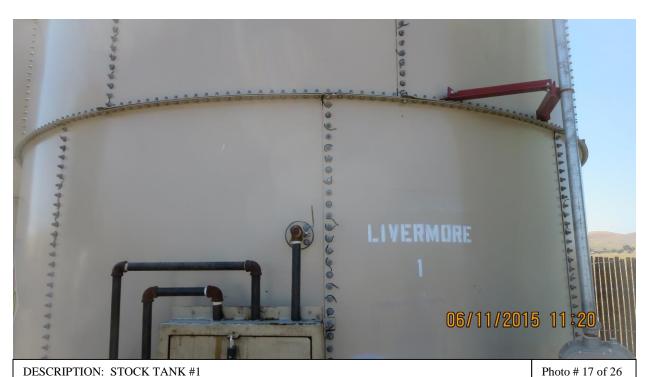

FAX (510) 337-9335

Photo # 17 of 26 06/11/2015 11:20 Photo # 18 of 26

DESCRIPTION: STOCK TANK #1 – VALVES WIL MINOR WEEPING.

Name: E&B NATURAL RESOURCES - NISSEN TANK FARM

Address: 8617PATTERSON PASS ROAD