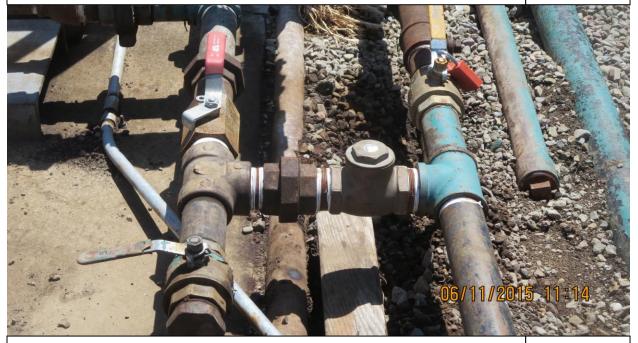

DESCRIPTION: PIPE AND VALVE

Photo # 11 of 26

DESCRIPTION: VIEW OF OIL SPILL STAIN ON THE GRAVEL AND PIPING

Photo # 12 of 26

Name: E&B NATURAL RESOURCES - NISSEN TANK FARM

Address: 8617PATTERSON PASS ROAD

LIVERMORE, CA 94551