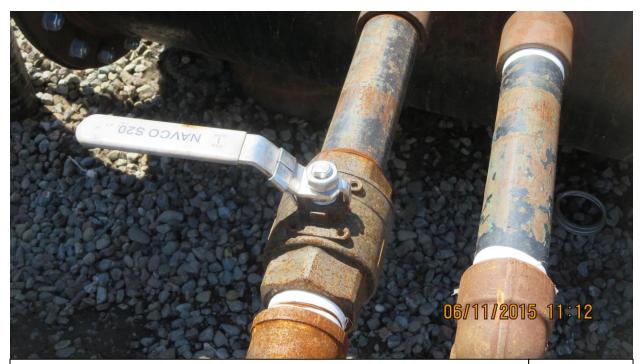

DESCRIPTION: PIPE AND VALVE

Photo # 11 of 26

DESCRIPTION: VIEW OF OIL SPILL STAIN ON THE GRAVEL AND PIPING

Photo # 12 of 26

Name: E&B NATURAL RESOURCES - NISSEN TANK FARM

Address: 8617PATTERSON PASS ROAD

LIVERMORE, CA 94551