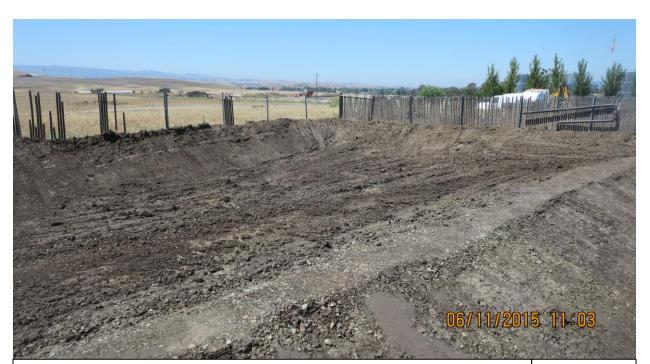

DESCRIPTION: EXCAVATION AREA WHERE 4 TANKS WERE REMOVED

Photo # 5 of 26

DESCRIPTION: EXCAVATION AREA WHERE 4 TANKS WERE REMOVED

Photo # 6 of 26

Name: E&B NATURAL RESOURCES - NISSEN TANK FARM

Address: 8617PATTERSON PASS ROAD