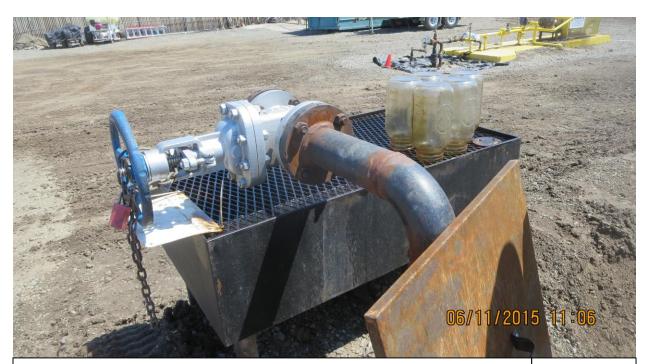

DESCRIPTION: PIPE AND VALVE

Photo # 11 of 26

DESCRIPTION: VIEW OF OIL SPILL STAIN ON THE GRAVEL AND PIPING

Photo # 12 of 26

Name: E&B NATURAL RESOURCES - NISSEN TANK FARM

Address: 8617PATTERSON PASS ROAD

LIVERMORE, CA 94551