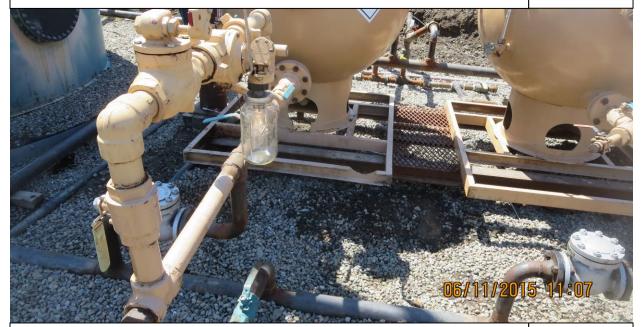

DESCRIPTION: PIPE AND VALVE

Photo # 11 of 26

DESCRIPTION: VIEW OF OIL SPILL STAIN ON THE GRAVEL AND PIPING

Photo # 12 of 26

Name: E&B NATURAL RESOURCES - NISSEN TANK FARM

Address: 8617PATTERSON PASS ROAD

LIVERMORE, CA 94551