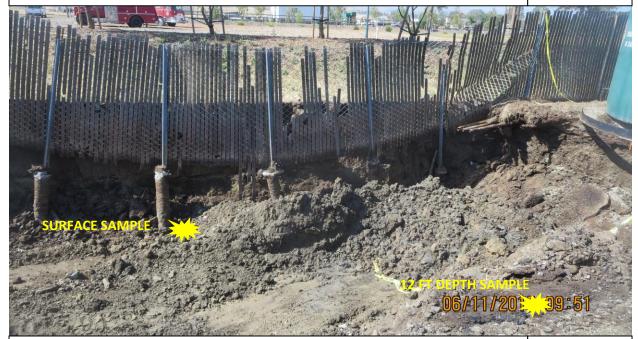

DESCRIPTION: FACILITY ENTRANCE

Photo # 1 of 5

DESCRIPTION: VIEW OF EXCAVATION HOLE – ESTIMATED SAMPLING LOCATIONS AND DEPTHS ACCORDING TO FACILITY

Photo # 2 of 5

**Program Photo Log** 

Name: E&B NATURAL RESOURCES - GIG TANK FARM