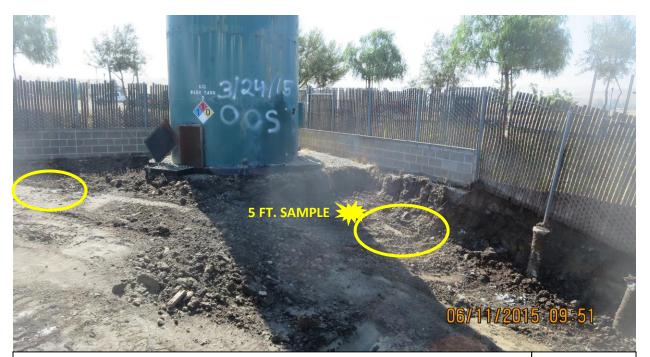

DESCRIPTION: SOUTHEAST VIEW OF EXCAVATION HOLE - & ESTIMATED LOCATIONS OF TWO TANKS REMOVED – ESTIMATED SOIL SAMPLE LOCATION

Photo # 3 of 5

DESCRIPTION: SOUTHWEST VIEW OF EXCAVATION HOLE

Photo # 4 of 5

**Program Photo Log** 