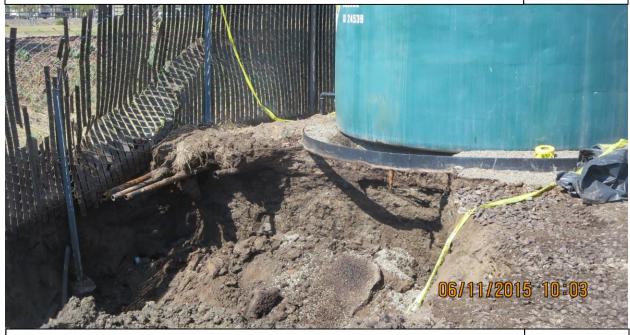

DESCRIPTION: SOUTHEAST VIEW OF EXCAVATION HOLE - & ESTIMATED LOCATIONS OF TWO TANKS REMOVED – ESTIMATED SOIL SAMPLE LOCATION

Photo # 3 of 5

DESCRIPTION: SOUTHWEST VIEW OF EXCAVATION HOLE

Photo # 4 of 5

**Program Photo Log** 