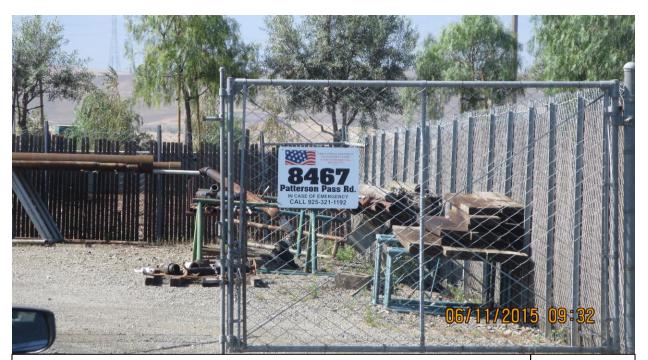

DESCRIPTION: FACILITY ENTRANCE

Photo # 1 of 5

DESCRIPTION: VIEW OF EXCAVATION HOLE – ESTIMATED SAMPLING LOCATIONS AND DEPTHS ACCORDING TO FACILITY

Photo # 2 of 5

**Program Photo Log** 

Name: E&B NATURAL RESOURCES - GIG TANK FARM