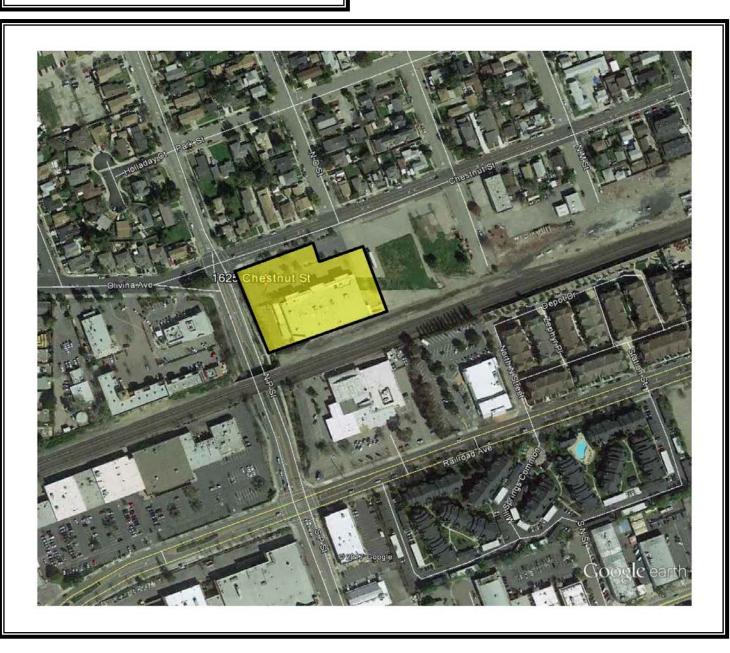

### Site Background

The site is located at 1625 – 1635 Chestnut Street in Livermore, within a mixed commercial and residential area. The site is approximately 2.2 acres in area and occupies assessor parcel numbers (APN) 98-290-11-1 and a portion of 98-290-6-7. The rest of parcel 98-290-6-7 (the property to the northeast) is subject to a separate environmental investigation and possible remediation. The site is currently owned by the City and is vacant, with no buildings present. The site was purchased by the City for redevelopment from a primarily commercial use into residential uses that support affordable housing for seniors and families. The site is bounded by Chestnut Street to the northwest, North P Street to the southwest, a railroad right-of-way to the southeast, and a vacant lot to the northeast.