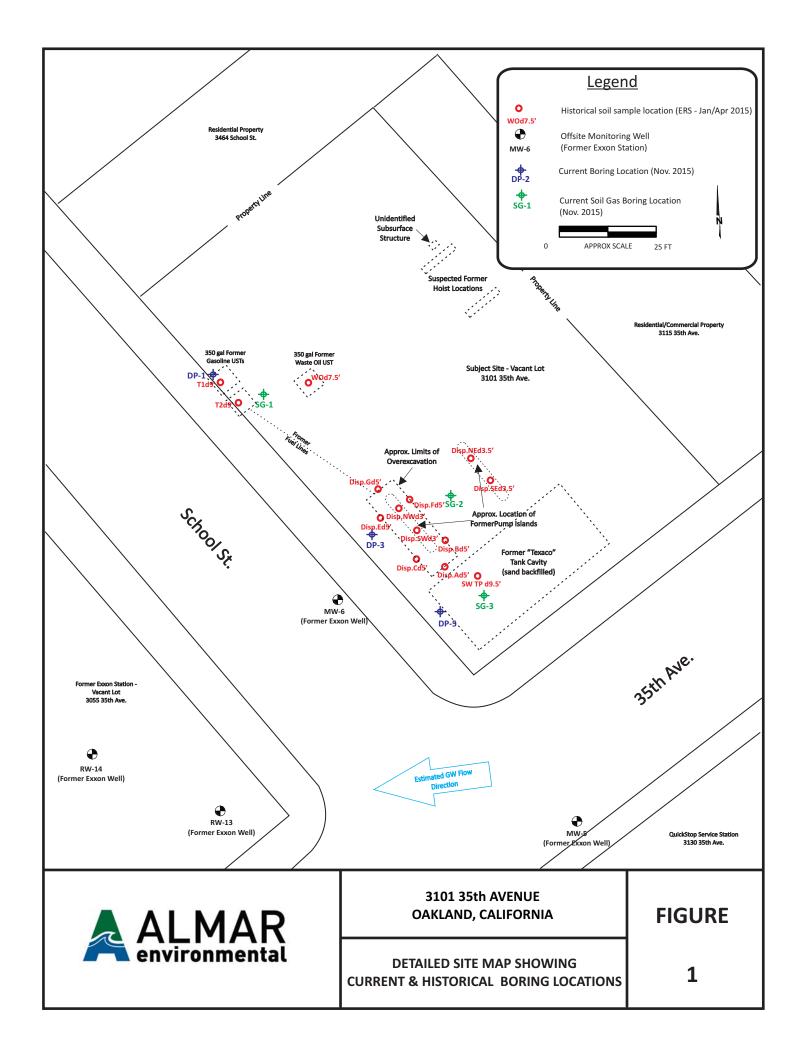

## Nowell, Keith, Env. Health

Sima Cruz, CA 95060

| Hello Keith,  As discussed in our meeting for the above referenced site (RO3164) on January 8th, we have put together the attached updated site maps and cross sections for the site.                         |
|---------------------------------------------------------------------------------------------------------------------------------------------------------------------------------------------------------------|
|                                                                                                                                                                                                               |
|                                                                                                                                                                                                               |
| Also, we contacted the analytical laboratory in an attempt to recover additional VOC data from soil and water samples that were run by test method 8260b. However, the lab did not retain the requested data. |
| Once you have had a chance to review these figures, we would like to request a conference call to discuss the next steps for the project and create a clear path to closure.                                  |
| Please don't hesitate to contact us with any questions.                                                                                                                                                       |
| Thank youm                                                                                                                                                                                                    |
|                                                                                                                                                                                                               |
| Forrest Cook, PG<br>Owner/Principal Scientist                                                                                                                                                                 |
|                                                                                                                                                                                                               |
| ALMAR ENVIRONMENTAL 831.420.7923 407_Almar Avenue                                                                                                                                                             |