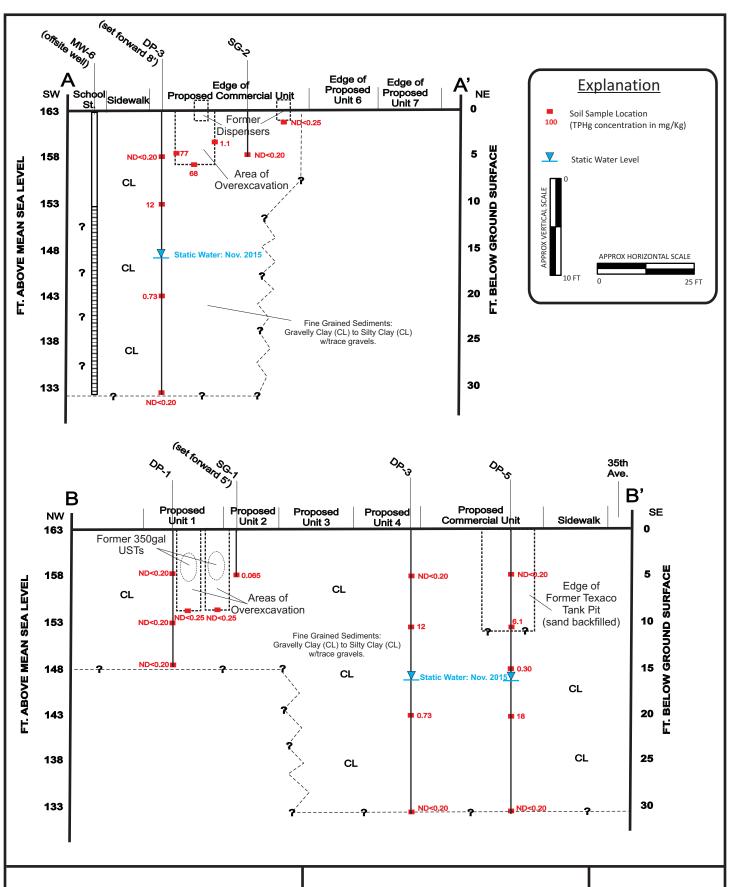

3101 35th AVENUE OAKLAND, CALIFORNIA

**FIGURE** 

CROSS SECTIONS: A - A' & B - B'

4