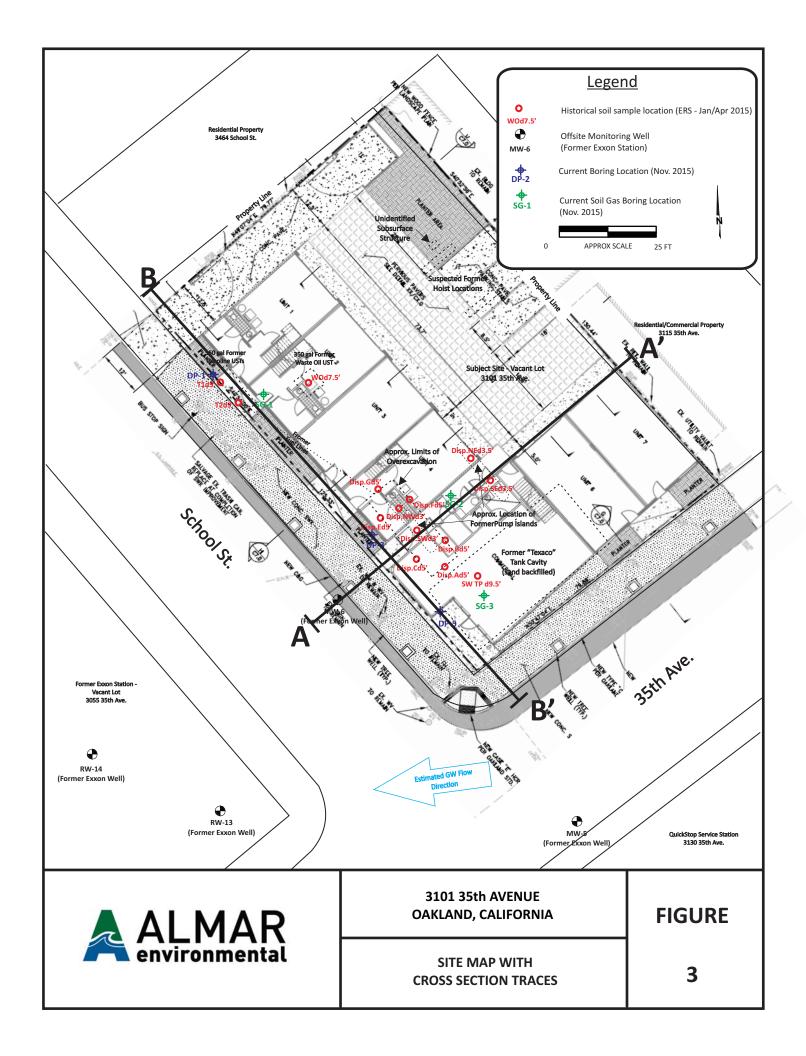

## Nowell, Keith, Env. Health

Sima Cruz, CA 95060

| Hello Keith,  As discussed in our meeting for the above referenced site (RO3164) on January 8th, we have put together the attached updated site maps and cross sections for the site.                         |
|---------------------------------------------------------------------------------------------------------------------------------------------------------------------------------------------------------------|
|                                                                                                                                                                                                               |
|                                                                                                                                                                                                               |
| Also, we contacted the analytical laboratory in an attempt to recover additional VOC data from soil and water samples that were run by test method 8260b. However, the lab did not retain the requested data. |
| Once you have had a chance to review these figures, we would like to request a conference call to discuss the next steps for the project and create a clear path to closure.                                  |
| Please don't hesitate to contact us with any questions.                                                                                                                                                       |
| Thank youm                                                                                                                                                                                                    |
|                                                                                                                                                                                                               |
| Forrest Cook, PG<br>Owner/Principal Scientist                                                                                                                                                                 |
|                                                                                                                                                                                                               |
| ALMAR ENVIRONMENTAL 831.420.7923 407_Almar Avenue                                                                                                                                                             |