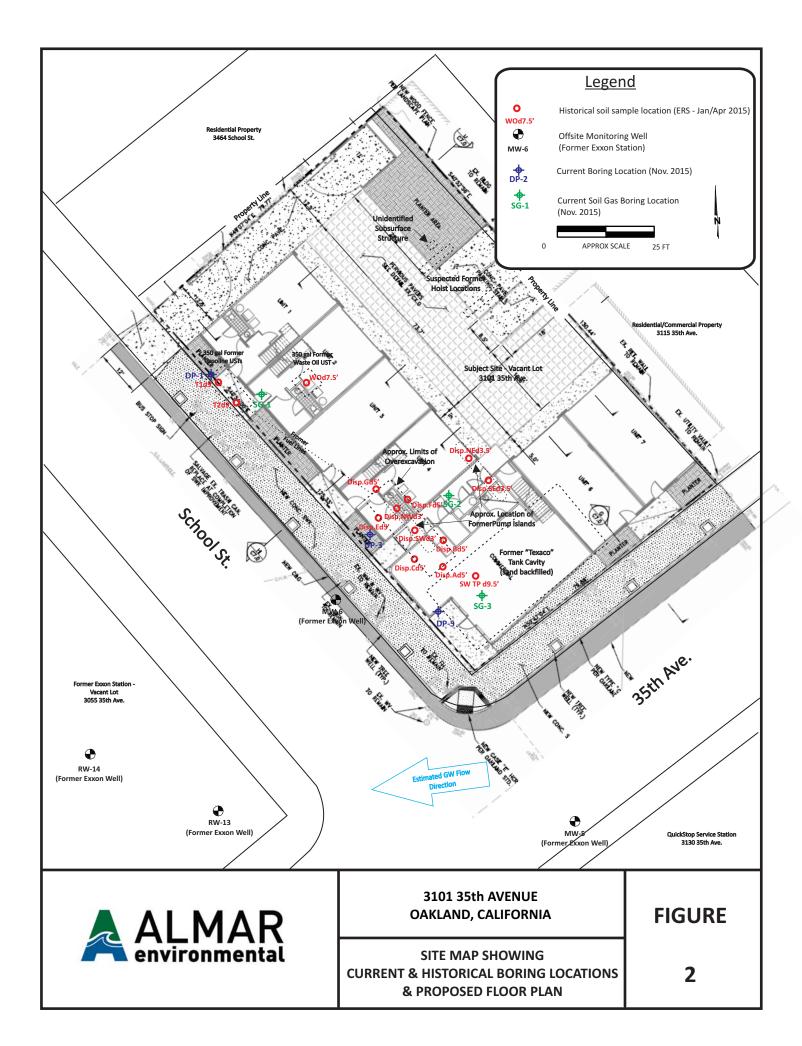

## Nowell, Keith, Env. Health

Sima Cruz, CA 95060

| Hello Keith,  As discussed in our meeting for the above referenced site (RO3164) on January 8th, we have put together the attached updated site maps and cross sections for the site.                         |
|---------------------------------------------------------------------------------------------------------------------------------------------------------------------------------------------------------------|
|                                                                                                                                                                                                               |
|                                                                                                                                                                                                               |
| Also, we contacted the analytical laboratory in an attempt to recover additional VOC data from soil and water samples that were run by test method 8260b. However, the lab did not retain the requested data. |
| Once you have had a chance to review these figures, we would like to request a conference call to discuss the next steps for the project and create a clear path to closure.                                  |
| Please don't hesitate to contact us with any questions.                                                                                                                                                       |
| Thank youm                                                                                                                                                                                                    |
|                                                                                                                                                                                                               |
| Forrest Cook, PG<br>Owner/Principal Scientist                                                                                                                                                                 |
|                                                                                                                                                                                                               |
| ALMAR ENVIRONMENTAL 831.420.7923 407_Almar Avenue                                                                                                                                                             |