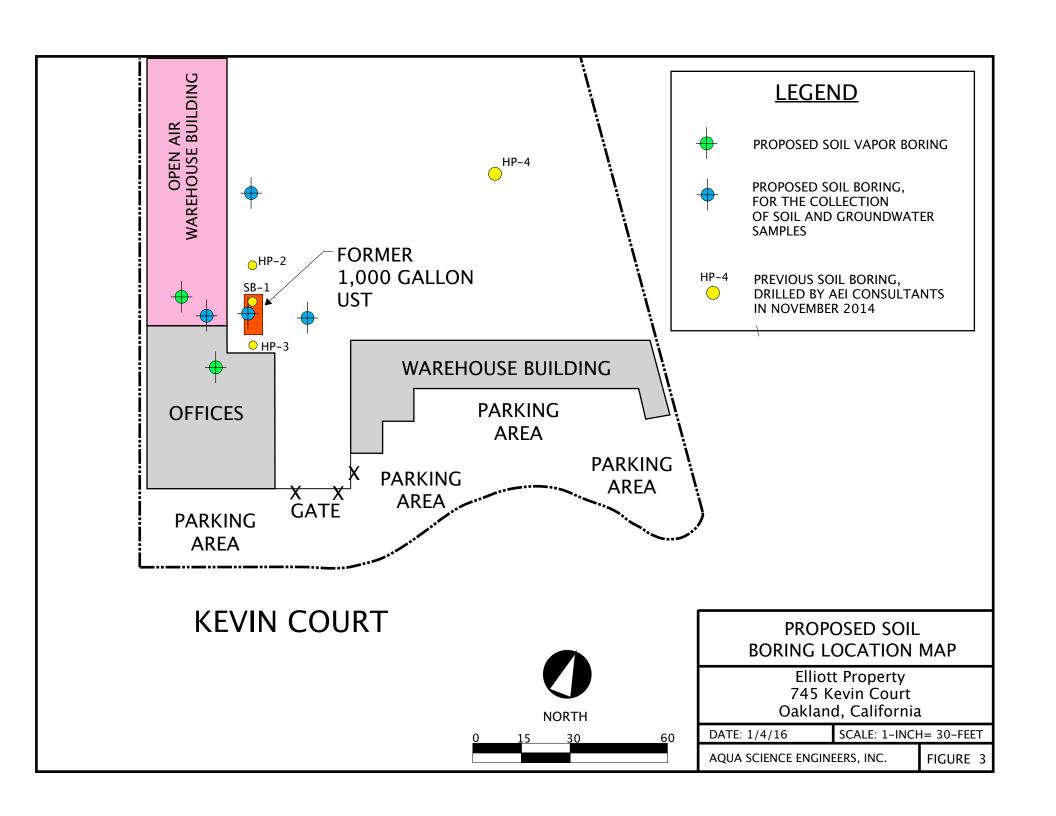

## Hello Robert:

Thank you for submitting the revised soil boring location figure as requested in Alameda County Environmental Health's (ACEH's) December 23, 2015 Directive Letter. The three revised soil boring locations appear acceptable as the first round of "step out" borings to define the lateral and vertical contaminant extent in the vicinity of the former UST. Depending of the results of the first round, if subsequent rounds of "step out" soil borings are needed, please submit a draft figure showing the additional proposed boring locations to me by e-mail for review, comment, and approval.

Subject: Re: Fuel Leak Case RO3159 and GeoTracker Global ID Number T10000006491 - Roofing

Facility, 745 Kevin Court, Oakland, CA 94621

Hi Karel -

Attached are revised proposed boring locations. Please call me to discuss if you have something else in mind.