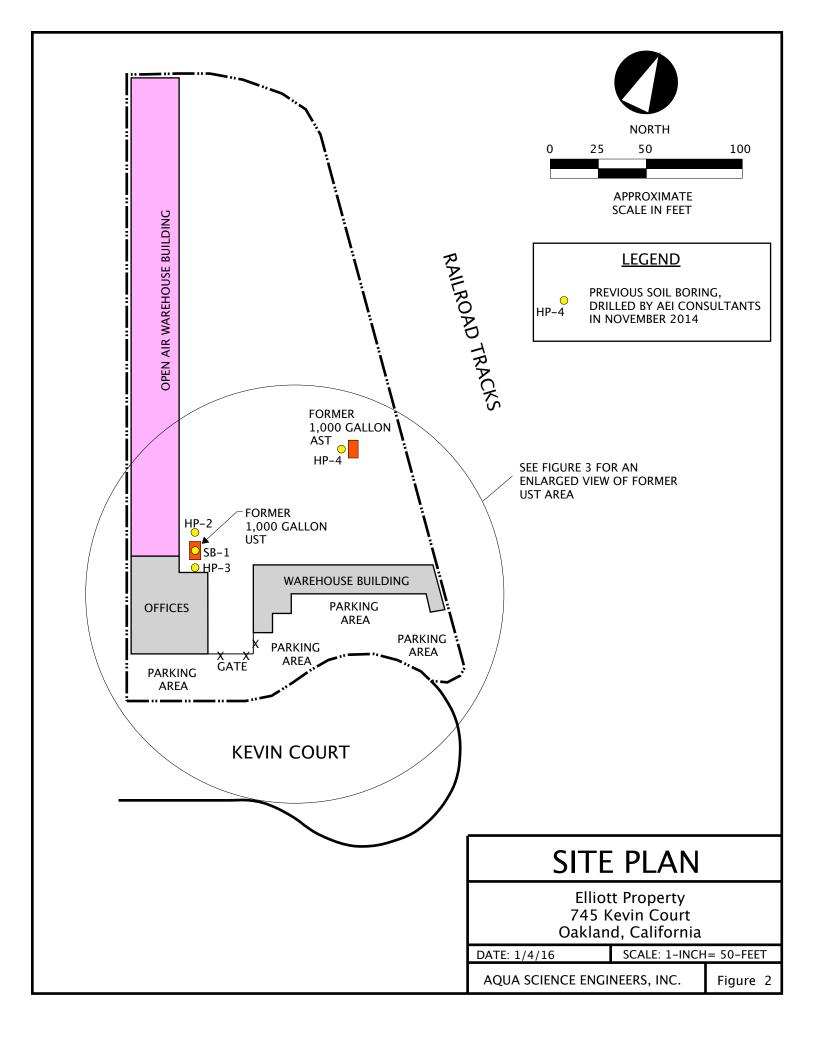

## Hello Robert:

Thank you for submitting the revised soil boring location figure as requested in Alameda County Environmental Health's (ACEH's) December 23, 2015 Directive Letter. The three revised soil boring locations appear acceptable as the first round of "step out" borings to define the lateral and vertical contaminant extent in the vicinity of the former UST. Depending of the results of the first round, if subsequent rounds of "step out" soil borings are needed, please submit a draft figure showing the additional proposed boring locations to me by e-mail for review, comment, and approval.

Subject: Re: Fuel Leak Case RO3159 and GeoTracker Global ID Number T10000006491 - Roofing

Facility, 745 Kevin Court, Oakland, CA 94621

Hi Karel -

Attached are revised proposed boring locations. Please call me to discuss if you have something else in mind.