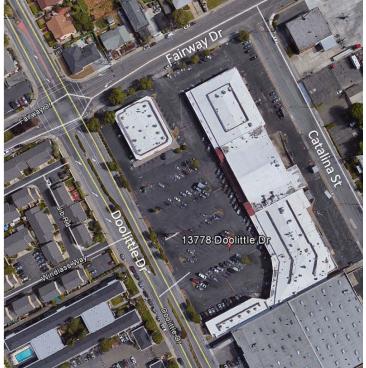

#### Summary

The Alameda County Department of Environmental Health (ACDEH) has requested this fact sheet be issued to inform you of recently completed investigations and activities that are currently underway at the Four Seasons Cleaners property (site), located at 13778 Doolittle Drive in San Leandro, California (Figure 1).

#### Background

The Marina Faire Shopping Center is located in a commercial area of San Leandro, California at the southeast

ALAMEDA COUNTY HEALTH CARE SERVICES AGENCY

**REBECCA GEBHART, Interim Director** 

#### October 2017

corner of Fairway and Doolittle Drives and contains the former Four Seasons Cleaners and a number of other operating businesses. The current shopping center owner, now called Marina Faire, LP, acquired the shopping center in July 1978. Based on available records, it appears that the northern portion of the shopping center was constructed in 1966 and the former Four Seasons Cleaners began operations that same year. The former Four Seasons Cleaners was a small retail dry cleaner for 30 years or more that ceased operations and vacated the premises in late 2015. At that time the site housed a 55-gallon chemical capacity closed-loop dry cleaning machine, which was bolted to the floor. Prior to 2001, the dry cleaning operation utilized tetrachloroethene (PCE) as the chlorinated solvent cleaning agent, a volatile organic compound (VOC).