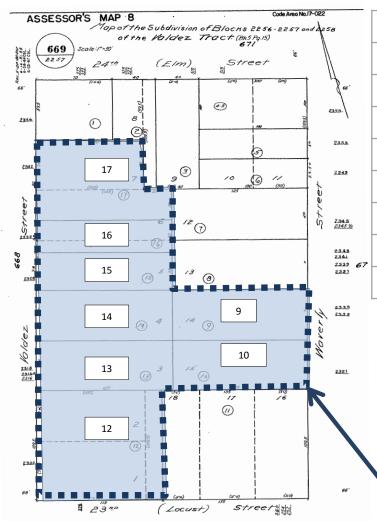

## **RECEIVED**

By Alameda County Environmental Health 10:17 am, Dec 28, 2015

| MAP<br>KEY | APN#        | Address              | Current Use            | Proposed Use                       |
|------------|-------------|----------------------|------------------------|------------------------------------|
| 9          | 008-669-009 | 2335 Waverly Street  | Surface Parking Lot    | Residential and Retail Development |
| 10         | 008-669-010 | 2321 Waverly Street  | Surface Parking Lot    | Residential and Retail Development |
| 12         | 008-669-012 | 2302 Valdez Street   | Surface Parking Lot    | Residential and Retail Development |
| 13         | 008-669-013 | 2316 Valdez Street   | Surface Parking Lot    | Residential and Retail Development |
| 14         | 008-669-014 | Valdez Street (no #) | Surface Parking Lot    | Residential and Retail Development |
| 15         | 008-669-015 | 2328 Valdez Street   | Surface Parking Lot    | Residential and Retail Development |
| 16         | 008-669-016 | 2332 Valdez Street   | Surface Parking Lot    | Residential and Retail Development |
| 17         | 008-669-017 | 2342 Valdez Street   | Auto Detailing<br>Shop | Residential and Retail Development |

WP West Acquisitions Project Site (Parcels 9-10, 12-17)