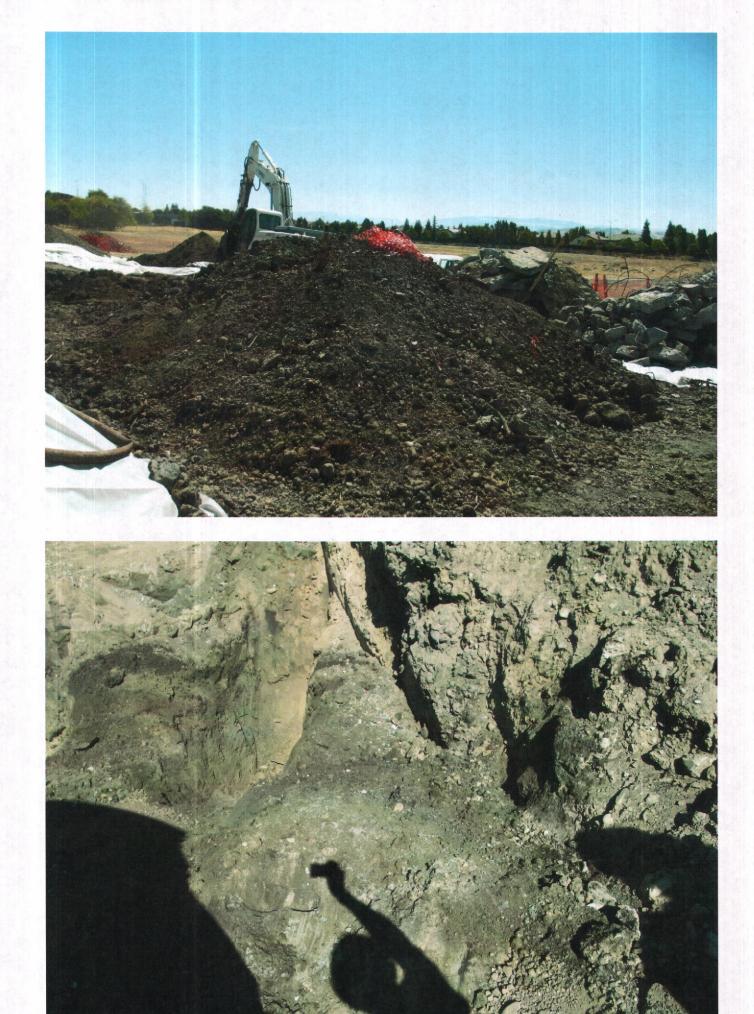

#### Dilan -

We are working at an Alameda County GSA site (proposed East County Hall of Justice) in Dublin (northern terminus of Hacienda Drive at Gleason Drive). During construction, it was discovered that there were 2 concrete vaults in an area of the proposed development – apparently in the location of a former boiler house at the former Camp Parks facility. The vaults were uncovered on Tuesday, July 10 – I called and left you a voice-mail message on Wednesday morning. Each vault was observed to measure about 7' x 7' x 21' and appear to be full of water that is contaminated with oil (fuel/bunker oil?). During the excavation and exposing of the vaults, some contaminated soil was encountered - stored on and covered with visqueen for later characterization and proper disposal.

- Pump out the contents of the vaults for proper disposal a sample of the vault contents is being analyzed for disposal characterization.
- 2. Break up the vaults, with proper disposal of the concrete debris. We are not planning to permit the removal or otherwise treat them as USTs.
- Scrape the bottom of the excavation as necessary to remove residual contaminated soil. Groundwater in the area
  is expected at about 30 feet below grade, so soil contamination is all that is expected. Will evaluate
  contamination upon removal of the vaults.
- 4. Collect 4 confirmation soil samples from the base of excavation beneath the former vault locations (one from each end of each vault) and analyze as appropriate (to be based on fluid analytical results – likely to include TPH and VOCs at a minimum.
- 5. Backfill the excavation.