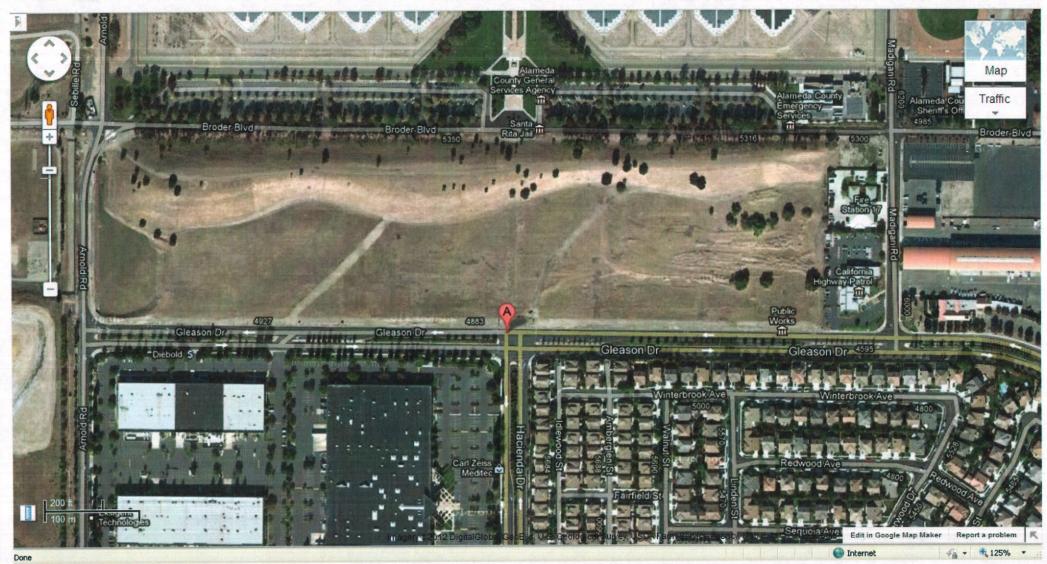

#### Dilan -

We are working at an Alameda County GSA site (proposed East County Hall of Justice) in Dublin (northern terminus of Hacienda Drive at Gleason Drive). During construction, it was discovered that there were 2 concrete vaults in an area of the proposed development – apparently in the location of a former boiler house at the former Camp Parks facility. The vaults were uncovered on Tuesday, July 10 – I called and left you a voice-mail message on Wednesday morning. Each vault was observed to measure about 7' x 7' x 21' and appear to be full of water that is contaminated with oil (fuel/bunker oil?). During the excavation and exposing of the vaults, some contaminated soil was encountered - stored on and covered with visqueen for later characterization and proper disposal.

You are listed on Geotracker as being the regulator in charge of the nearby Dublin Camp Parks RFTA site and I wanted to talk with you since you may be familiar with what we have found at our site. The proposed plan for handling the vaults at our site is as follows;