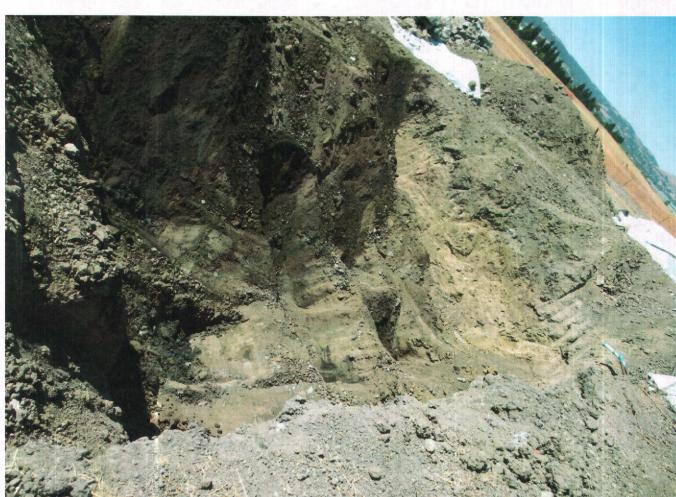

#### Dilan -

We are working at an Alameda County GSA site (proposed East County Hall of Justice) in Dublin (northern terminus of Hacienda Drive at Gleason Drive). During construction, it was discovered that there were 2 concrete vaults in an area of the proposed development – apparently in the location of a former boiler house at the former Camp Parks facility. The vaults were uncovered on Tuesday, July 10 – I called and left you a voice-mail message on Wednesday morning. Each vault was observed to measure about 7' x 7' x 21' and appear to be full of water that is contaminated with oil (fuel/bunker oil?). During the excavation and exposing of the vaults, some contaminated soil was encountered - stored on and covered with visqueen for later characterization and proper disposal.

- Pump out the contents of the vaults for proper disposal a sample of the vault contents is being analyzed for disposal characterization.
- 2. Break up the vaults, with proper disposal of the concrete debris. We are not planning to permit the removal or otherwise treat them as USTs.
- Scrape the bottom of the excavation as necessary to remove residual contaminated soil. Groundwater in the area
  is expected at about 30 feet below grade, so soil contamination is all that is expected. Will evaluate
  contamination upon removal of the vaults.
- 4. Collect 4 confirmation soil samples from the base of excavation beneath the former vault locations (one from each end of each vault) and analyze as appropriate (to be based on fluid analytical results – likely to include TPH and VOCs at a minimum.
- 5. Backfill the excavation.