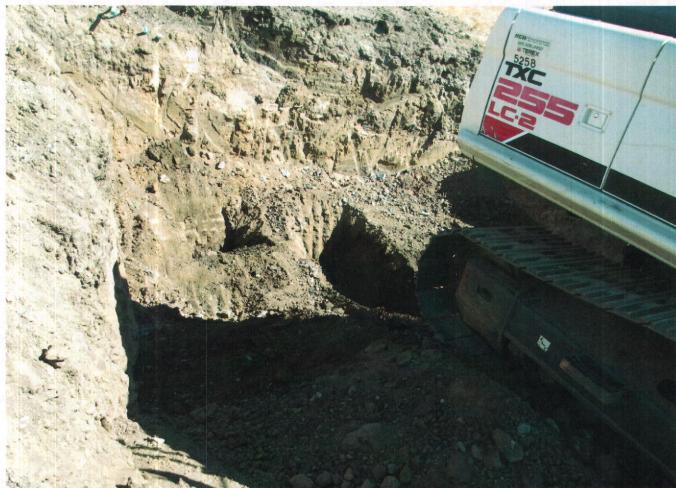

#### Dilan -

We are working at an Alameda County GSA site (proposed East County Hall of Justice) in Dublin (northern terminus of Hacienda Drive at Gleason Drive). During construction, it was discovered that there were 2 concrete vaults in an area of the proposed development – apparently in the location of a former boiler house at the former Camp Parks facility. The vaults were uncovered on Tuesday, July 10 – I called and left you a voice-mail message on Wednesday morning. Each vault was observed to measure about 7' x 7' x 21' and appear to be full of water that is contaminated with oil (fuel/bunker oil?). During the excavation and exposing of the vaults, some contaminated soil was encountered - stored on and covered with visqueen for later characterization and proper disposal.

- Pump out the contents of the vaults for proper disposal a sample of the vault contents is being analyzed for disposal characterization.
- 2. Break up the vaults, with proper disposal of the concrete debris. We are not planning to permit the removal or otherwise treat them as USTs.
- Scrape the bottom of the excavation as necessary to remove residual contaminated soil. Groundwater in the area
  is expected at about 30 feet below grade, so soil contamination is all that is expected. Will evaluate
  contamination upon removal of the vaults.
- 4. Collect 4 confirmation soil samples from the base of excavation beneath the former vault locations (one from each end of each vault) and analyze as appropriate (to be based on fluid analytical results – likely to include TPH and VOCs at a minimum.
- 5. Backfill the excavation.