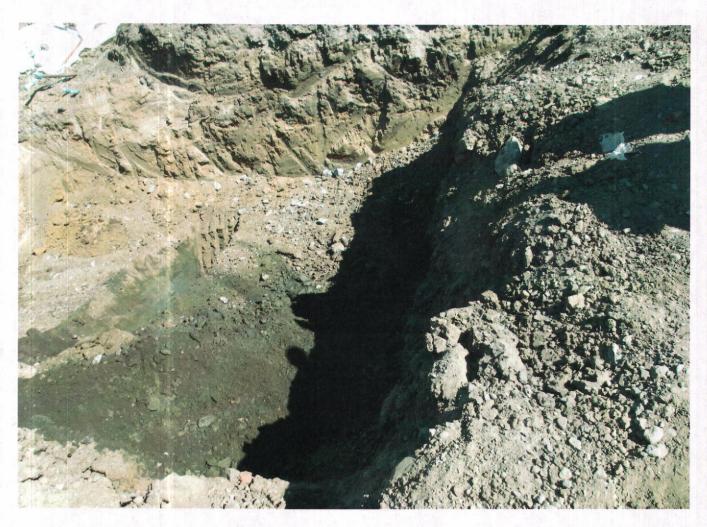

#### Dilan -

We are working at an Alameda County GSA site (proposed East County Hall of Justice) in Dublin (northern terminus of Hacienda Drive at Gleason Drive). During construction, it was discovered that there were 2 concrete vaults in an area of the proposed development – apparently in the location of a former boiler house at the former Camp Parks facility. The vaults were uncovered on Tuesday, July 10 – I called and left you a voice-mail message on Wednesday morning. Each vault was observed to measure about 7' x 7' x 21' and appear to be full of water that is contaminated with oil (fuel/bunker oil?). During the excavation and exposing of the vaults, some contaminated soil was encountered - stored on and covered with visqueen for later characterization and proper disposal.

- Pump out the contents of the vaults for proper disposal a sample of the vault contents is being analyzed for disposal characterization.
- 2. Break up the vaults, with proper disposal of the concrete debris. We are not planning to permit the removal or otherwise treat them as USTs.
- Scrape the bottom of the excavation as necessary to remove residual contaminated soil. Groundwater in the area
  is expected at about 30 feet below grade, so soil contamination is all that is expected. Will evaluate
  contamination upon removal of the vaults.
- 4. Collect 4 confirmation soil samples from the base of excavation beneath the former vault locations (one from each end of each vault) and analyze as appropriate (to be based on fluid analytical results – likely to include TPH and VOCs at a minimum.
- 5. Backfill the excavation.