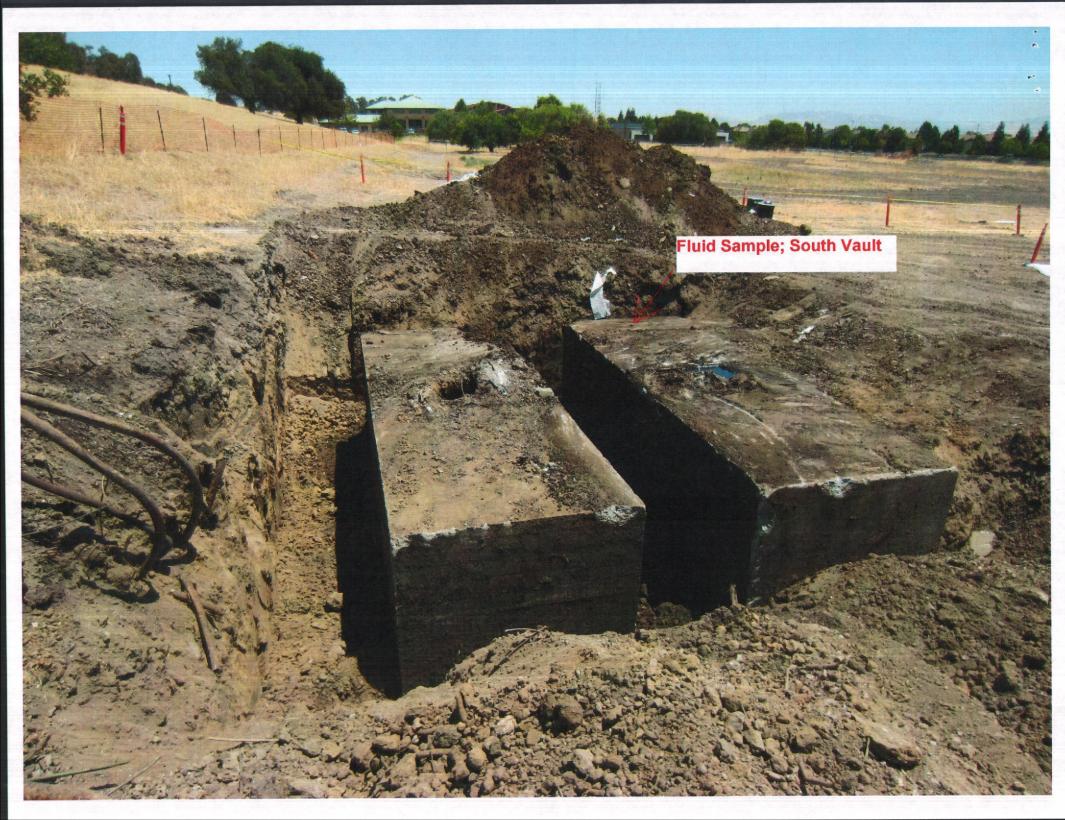

#### Dilan -

We are working at an Alameda County GSA site (proposed East County Hall of Justice) in Dublin (northern terminus of Hacienda Drive at Gleason Drive). During construction, it was discovered that there were 2 concrete vaults in an area of the proposed development – apparently in the location of a former boiler house at the former Camp Parks facility. The vaults were uncovered on Tuesday, July 10 – I called and left you a voice-mail message on Wednesday morning. Each vault was observed to measure about 7' x 7' x 21' and appear to be full of water that is contaminated with oil (fuel/bunker oil?). During the excavation and exposing of the vaults, some contaminated soil was encountered - stored on and covered with visqueen for later characterization and proper disposal.

I would like a quick turnaround if possible. It appears to be approx. 20,000 of product in both tanks combined (8' x 8' x 20 ' each)

Jack Cook-PM/Demo and Dirt PARC Services, Inc.

PSI - www.psiusa.com - 125 Offices Nationwide Environmental Consulting \* Geotechnical Engineering Construction Materials Testing & Engineering \* Industrial Hygiene NDE \* Facilities & Roof Consulting \* Specialty Engineering & Testing