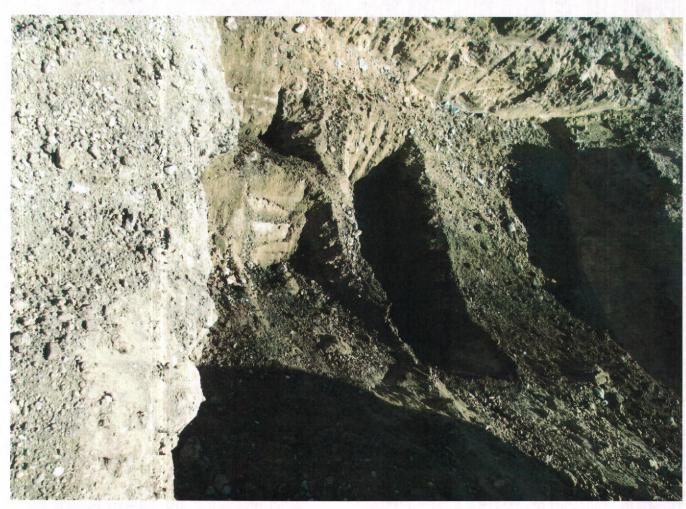

#### Dilan -

We are working at an Alameda County GSA site (proposed East County Hall of Justice) in Dublin (northern terminus of Hacienda Drive at Gleason Drive). During construction, it was discovered that there were 2 concrete vaults in an area of the proposed development – apparently in the location of a former boiler house at the former Camp Parks facility. The vaults were uncovered on Tuesday, July 10 – I called and left you a voice-mail message on Wednesday morning. Each vault was observed to measure about 7' x 7' x 21' and appear to be full of water that is contaminated with oil (fuel/bunker oil?). During the excavation and exposing of the vaults, some contaminated soil was encountered - stored on and covered with visqueen for later characterization and proper disposal.

- Pump out the contents of the vaults for proper disposal a sample of the vault contents is being analyzed for disposal characterization.
- 2. Break up the vaults, with proper disposal of the concrete debris. We are not planning to permit the removal or otherwise treat them as USTs.
- Scrape the bottom of the excavation as necessary to remove residual contaminated soil. Groundwater in the area
  is expected at about 30 feet below grade, so soil contamination is all that is expected. Will evaluate
  contamination upon removal of the vaults.
- 4. Collect 4 confirmation soil samples from the base of excavation beneath the former vault locations (one from each end of each vault) and analyze as appropriate (to be based on fluid analytical results – likely to include TPH and VOCs at a minimum.
- 5. Backfill the excavation.