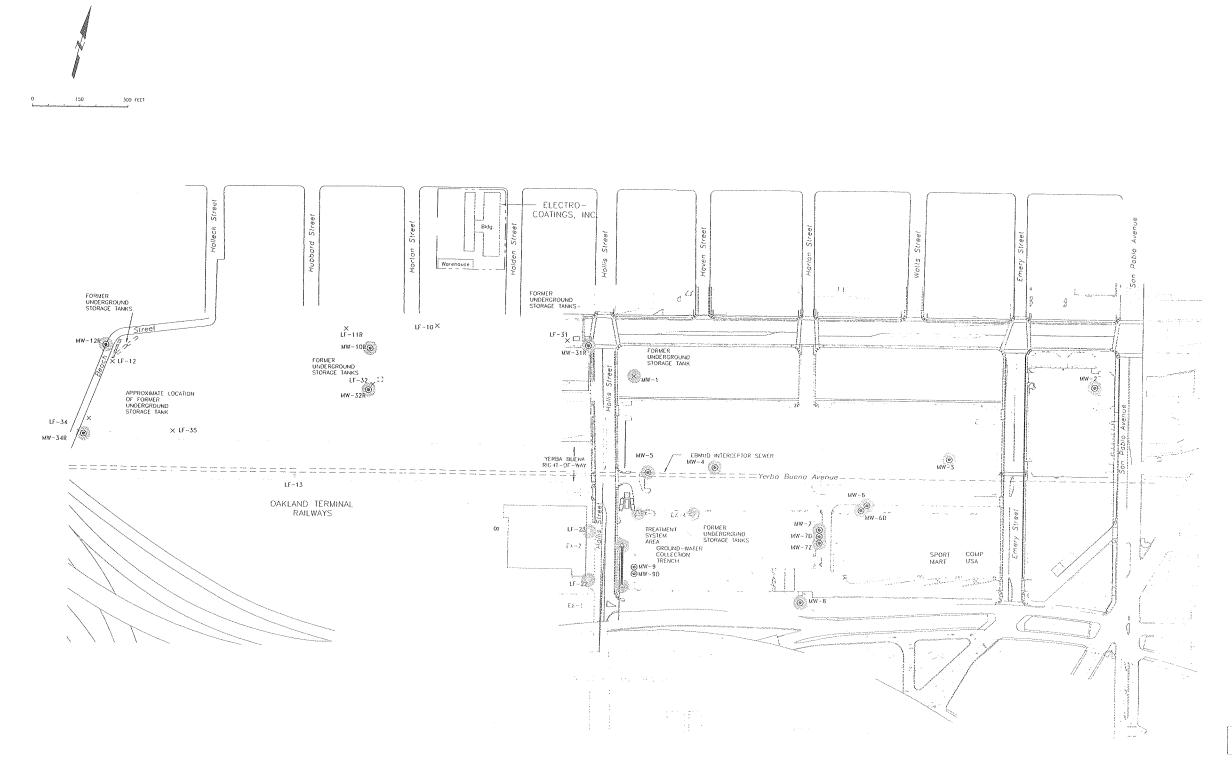

#### CONTENTS

| 1.0 | INTRODUCTION                                               | 1      |
|-----|------------------------------------------------------------|--------|
| 2.0 | PERMITTING                                                 | Tween, |
| 3.0 | ABANDONMENT AND SEALING OF GROUNDWATER WELLS               | 1      |
| FIG | JRE                                                        |        |
| ]   | Site Plan Showing Monitoring and Extraction Well Locations |        |
| API | ENDICES                                                    |        |

#### 2.0 PERMITTING

On March 22, 2004, the Alameda County Public Works Agency (ACPWA) issued permits for the abandonment of monitoring wells MW-2, MW-3, MW-4, MW-5, MW-6, MW-6D, MW-7D, MW-7D, MW-7Z, MW-8, MW-9, MW-9D, MW-10R, MW-12R, MW-32R, MW-34R, LF-22, and LF-23; and extraction wells EX-3 and EX-4 via the pressure grouting method. Permits were also issued for the closure-in-place of EX-1 and EX-2, which are vertical conduits to a horizontal extraction trench. Figure 1 is the Site Plan Showing Monitoring and Extraction Well Locations. Copies of the ACPWA permits and the well destruction specifications are included in Appendix A.

#### EXPLANATION

- MONITORING WELL LOCATION
- △ EXTRACTION WELL
- PREVIOUSLY ABANDONED GROUND WATER MONITORING WELL
- ABANDONED MARCH 2004

APPROXIMATE PROPERTY LINE

RETAIL DEVELOPMENT WITH
PETROLEUM AFFECTED SOIL
ON SITE

Site Plan Showing Monitoring and Extraction Well Locations

Yerba Buena / East Baybridge Development