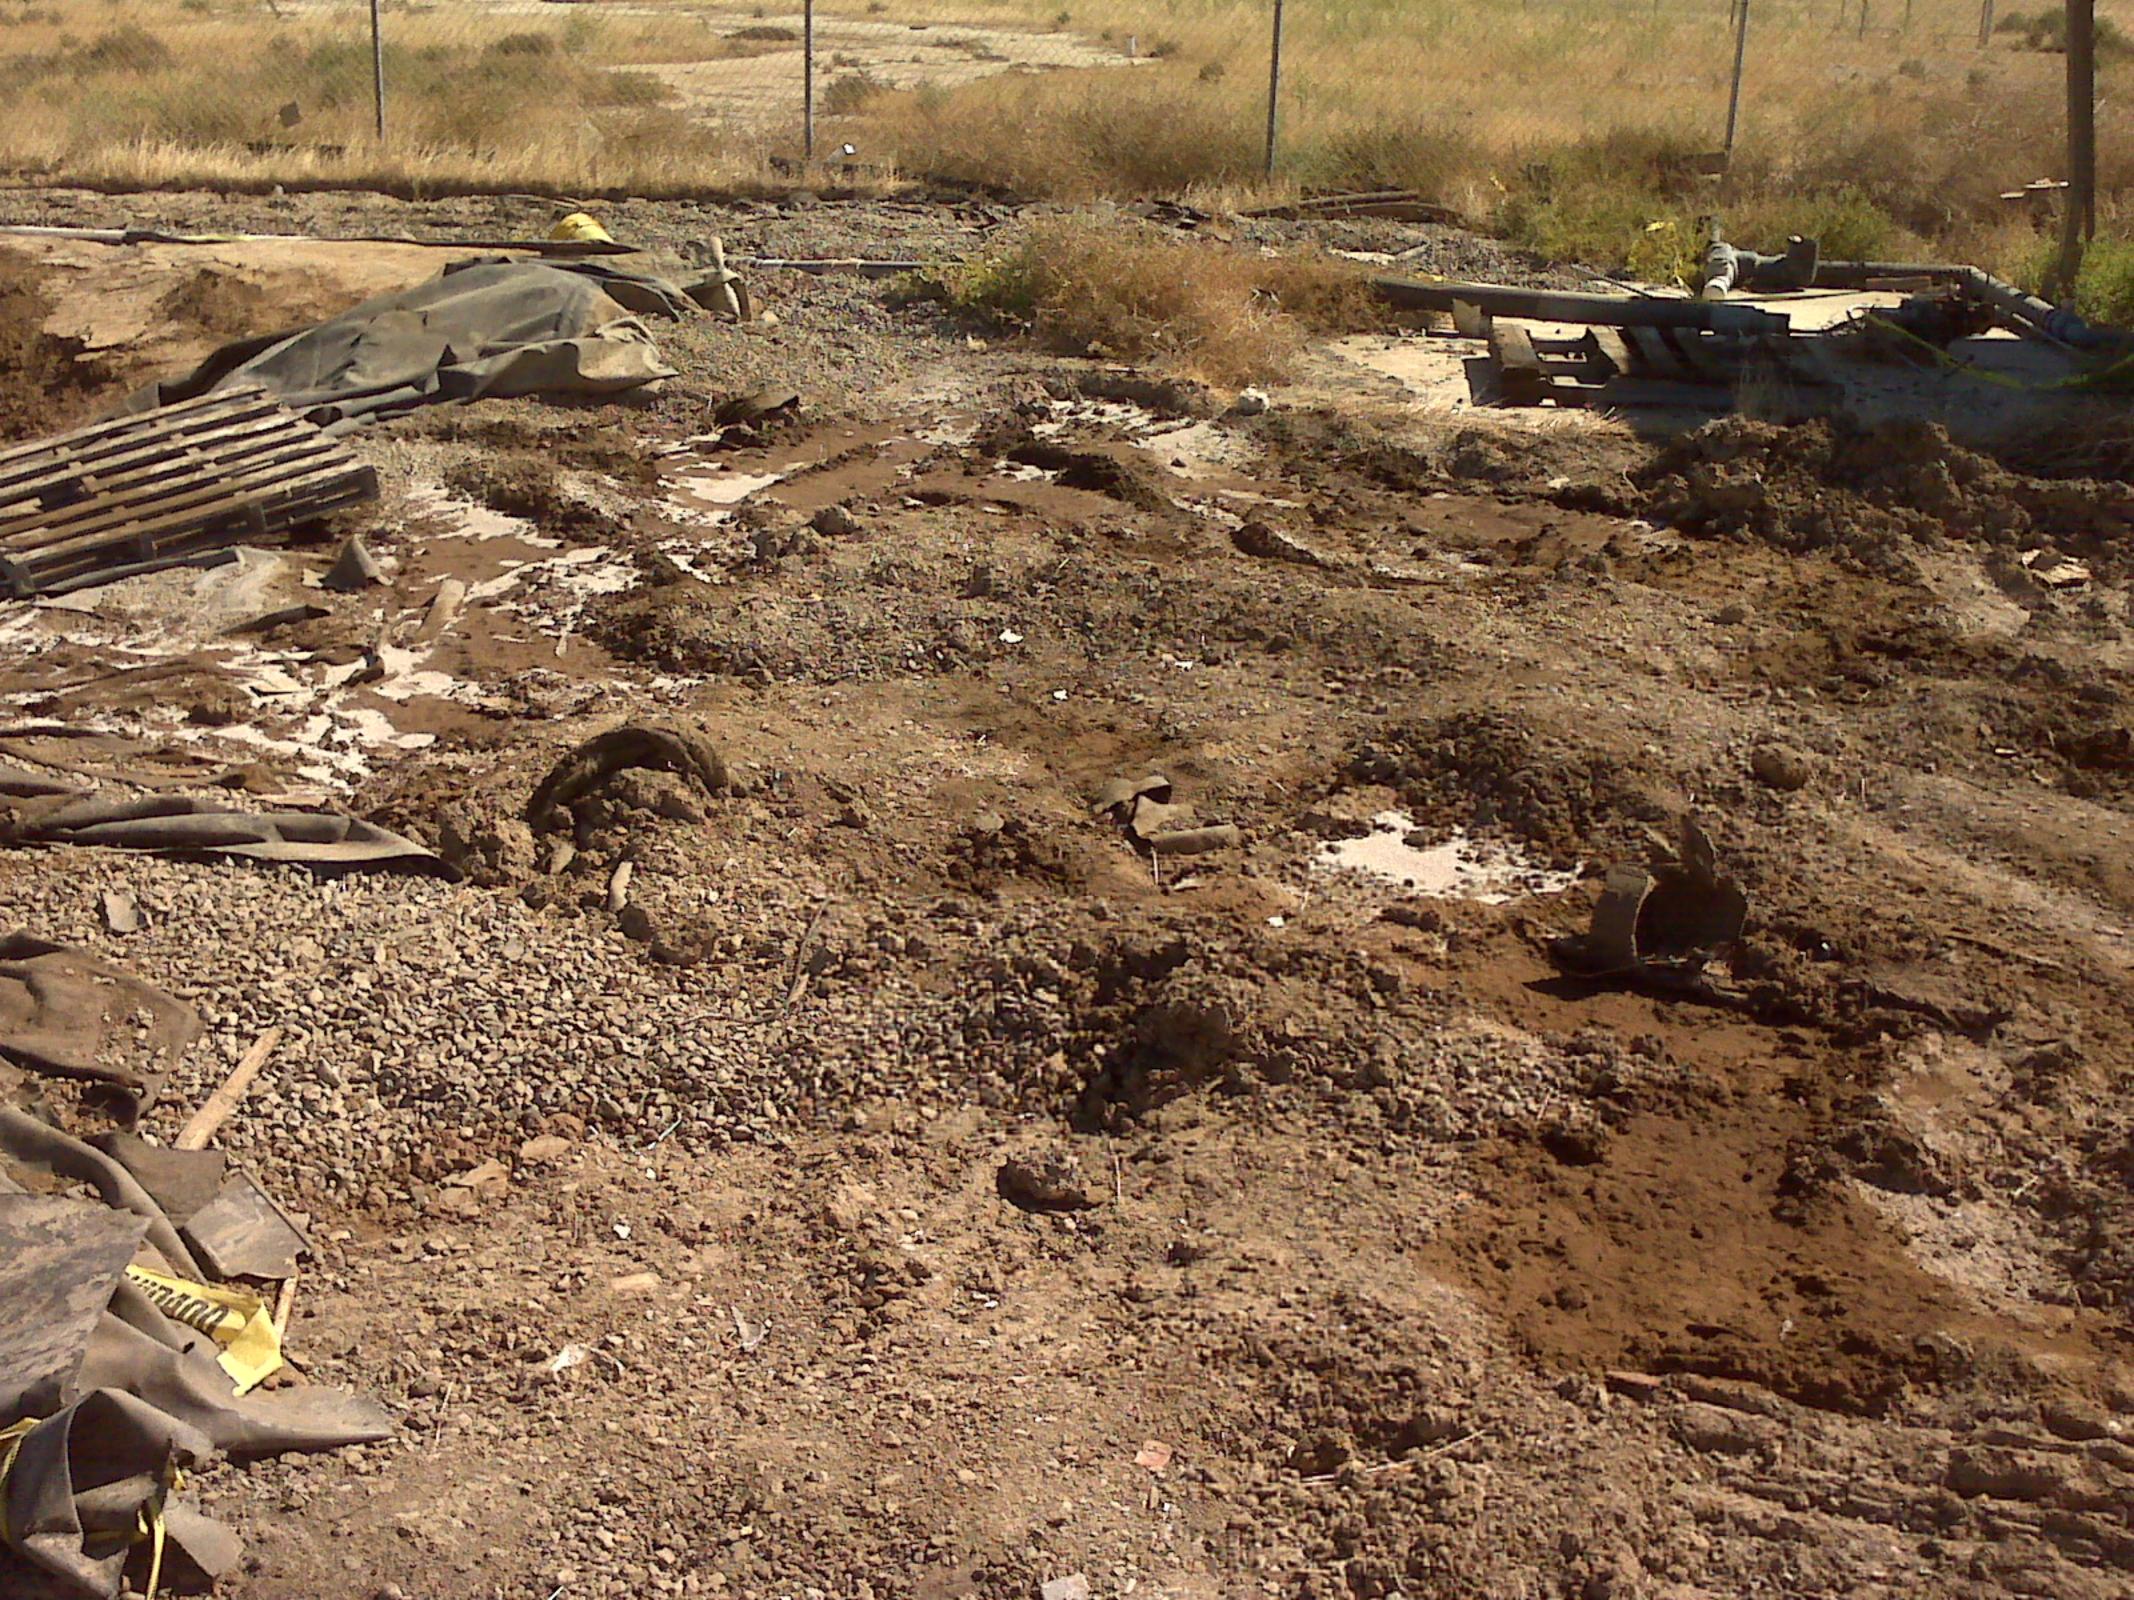

Hello Jerry,

Last Friday Fremouw Environmental Services tested the pooled liquid in the corner of the impoundment for PCBs (negative results which are attached). Saturday morning (August 25) they sent out a crew to remove the pooled liquid. I have attached "after" photos corresponding to the "before" pictures I sent you last week.

You will note that the manifest indicates 1000 gallons of oily water was removed. The actual bunker fuel release is still estimated at 10 or 20 gallons, while the rest was water from the remainder of the impoundment.

In the first photo you can see an area which is covered with white absorbent pads designed to soak up any residual bunker fluid. There is about an inch or two of water that pools in this area and appears to be collecting from the rest of the impoundment. There is a layer of gravel in this area (under the absorbent pads) which at first lead us to believe that there may be a hole in the lining there. However upon liquid removal and further observation it appears that the impoundment liner may actually consist of a "plastic" layer, a layer of gravel, a layer of felt, and then another layer of "plastic". Certainly the top layer of plastic and felt have been pierced exposing the layer of gravel. We are trying to locate old plans for the impoundment to ascertain its design. Without further careful exploration we will not be sure, but at this point it does appear that the small amount of remaining water in the impoundment is not going into the soil.