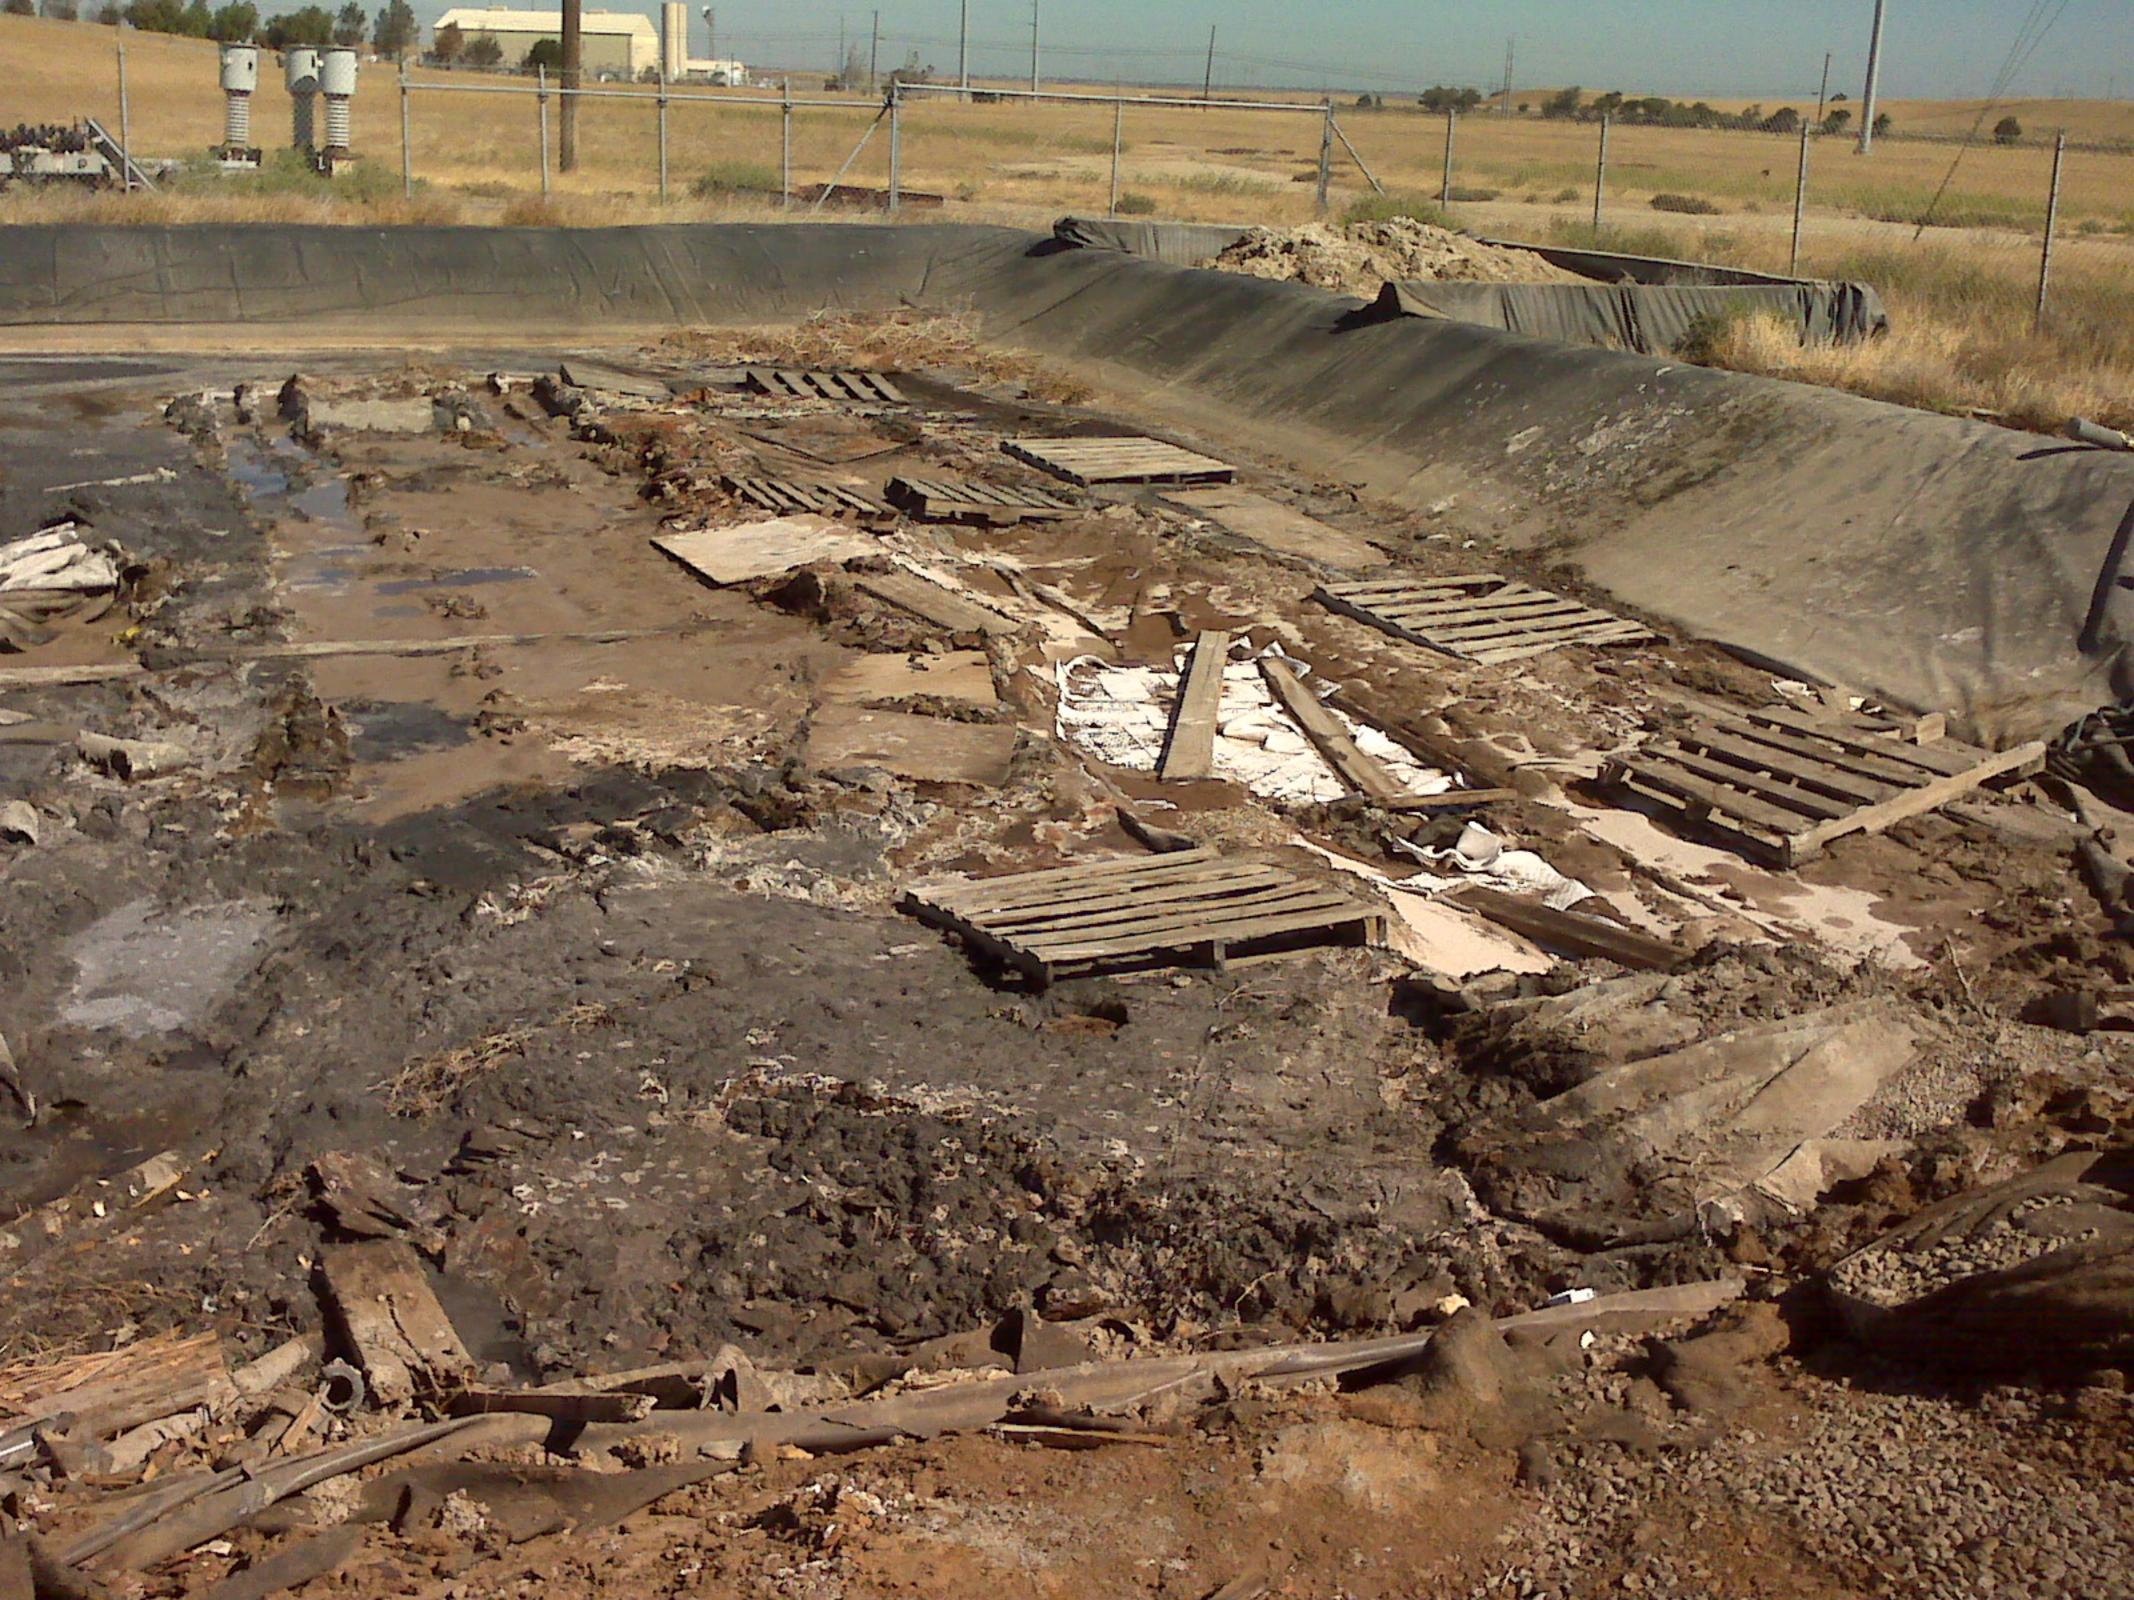

Hello Jerry,

Last Friday Fremouw Environmental Services tested the pooled liquid in the corner of the impoundment for PCBs (negative results which are attached). Saturday morning (August 25) they sent out a crew to remove the pooled liquid. I have attached "after" photos corresponding to the "before" pictures I sent you last week.

You will note that the manifest indicates 1000 gallons of oily water was removed. The actual bunker fuel release is still estimated at 10 or 20 gallons, while the rest was water from the remainder of the impoundment.

In the first photo you can see an area which is covered with white absorbent pads designed to soak up any residual bunker fluid. There is about an inch or two of water that pools in this area and appears to be collecting from the rest of the impoundment. There is a layer of gravel in this area (under the absorbent pads) which at first lead us to believe that there may be a hole in the lining there. However upon liquid removal and further observation it appears that the impoundment liner may actually consist of a "plastic" layer, a layer of gravel, a layer of felt, and then another layer of "plastic". Certainly the top layer of plastic and felt have been pierced exposing the layer of gravel. We are trying to locate old plans for the impoundment to ascertain its design. Without further careful exploration we will not be sure, but at this point it does appear that the small amount of remaining water in the impoundment is not going into the soil.