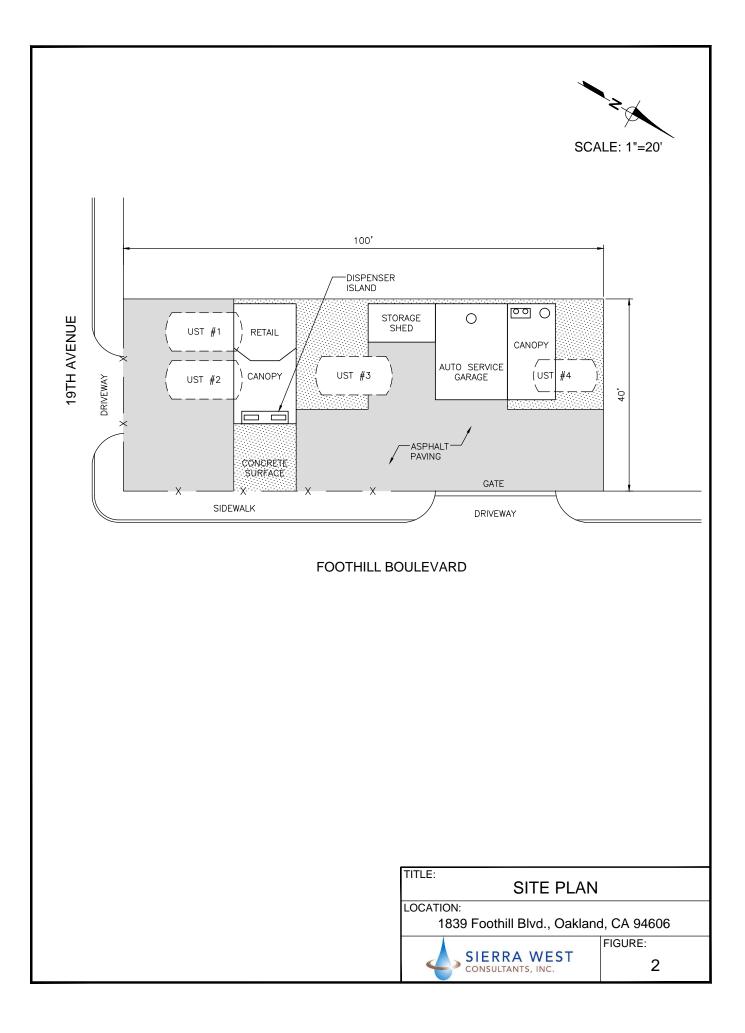

## TANK(S) INFORMATION

| TANK SYSTEM: SIZE (GALLONS) | TANK CONSTRUCTION | SUBSTANCE(S) PREVIOUSLY CONTAINED |
|-----------------------------|-------------------|-----------------------------------|
| TANK 11,000                 | Steel             | Gasoline or Diesel                |
| TANK 21,000                 | Steel             | Gasoline or Diesel                |
| <b>TANK 3</b> 550           | Steel             | Gasoline or Diesel                |
| TANK 4Unknown               | Steel             | Gasoline or Diesel                |