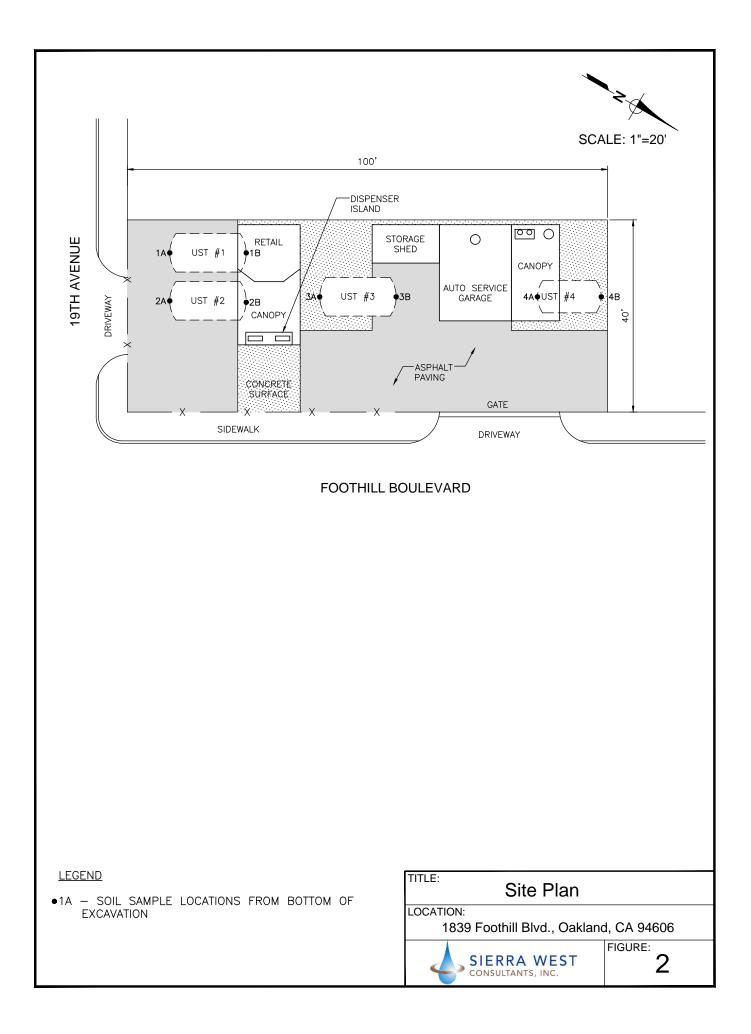

## TANK(S) INFORMATION

| TANK SYSTEM: SIZE (GALLONS) | TANK CONSTRUCTION | SUBSTANCE(S) PREVIOUSLY CONTAINED |
|-----------------------------|-------------------|-----------------------------------|
| TANK 11,000                 | Steel             | Gasoline or Diesel                |
| TANK 21,000                 | Steel             | Gasoline or Diesel                |
| <b>TANK 3</b> 550           | Steel             | Gasoline or Diesel                |
| TANK 4Unknown               | Steel             | Gasoline or Diesel                |