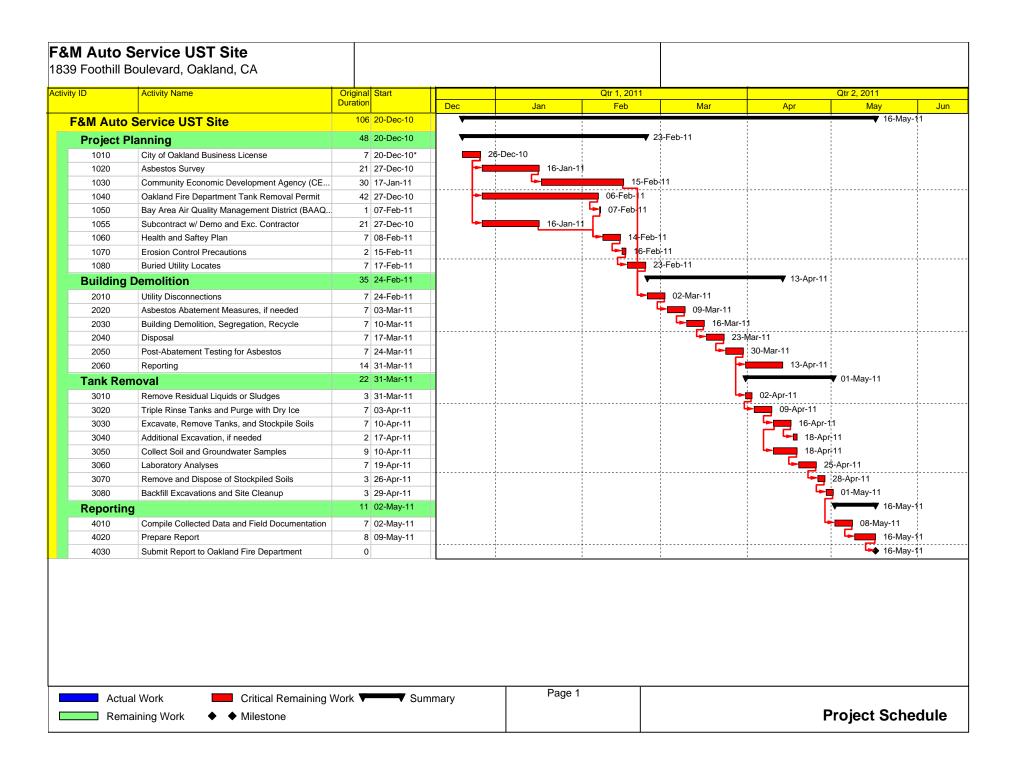

- 1. Application for Permit to Install, Remove, or Repair Tanks In the City of Oakland;
- 2. Facility Information and supporting pages;
- 3. Tanks Information pages;
- CEDA Permit Application for demolition of existing buildings;
- 5. City of Oakland Business License for Sierra West Consultants, Inc. License No. 28012697
- 6. Application for California Hazardous Waste ID Number;
- 7. Documentation of property ownership: The Estate of Mary L. Wright with Mary Kiesha Wright as the court appointed Administrator;
- 8. Updated Work Plan for Underground Storage Tank Removal, dated December 10, 2010, which includes the tank removal scope of work;
- 9. Project Schedule;
- 10. Sampling Plan, summarizing information presented in the Work Plan;
- 11. Site Specific Health and Safety Plan, prepared by Sierra West Consultants, Inc.
- 12. Contractor's licenses for Sierra West Consultants and Element 26 Contracting, Inc.
- Certificate of Workers Compensation insurance for the excavation contractor, Element 26 Contacting. Sierra West is a small business without employees and therefore not required to have workers compensation insurance.
- 14. The UST Removal fee of \$1,207.50 for four (4) tanks.