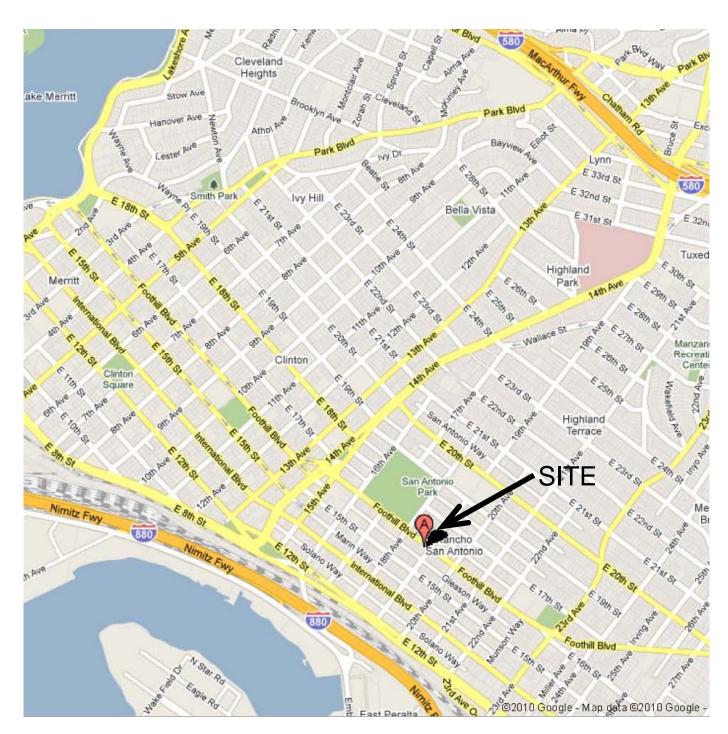

### Subject: Application for Underground Storage Tank Removal Former F&M Auto Service UST Site 1839 Foothill Boulevard Oakland, California 94606

Dear Ms. Skillern:

On behalf of Ms. Mary Wright, current property owner, and Mr. James Balsley, prospective property owner, (Owners) Sierra West Consultants, Inc. (Sierra West) is pleased to provide this application to remove underground storage tanks (UST) at the Former F&M Auto Service UST Site located at 1839 Foothill Boulevard, Oakland, Alameda County, California. This application package has been assembled pursuant to your letter, dated October 28, 2010. Specifically, the following items are included: