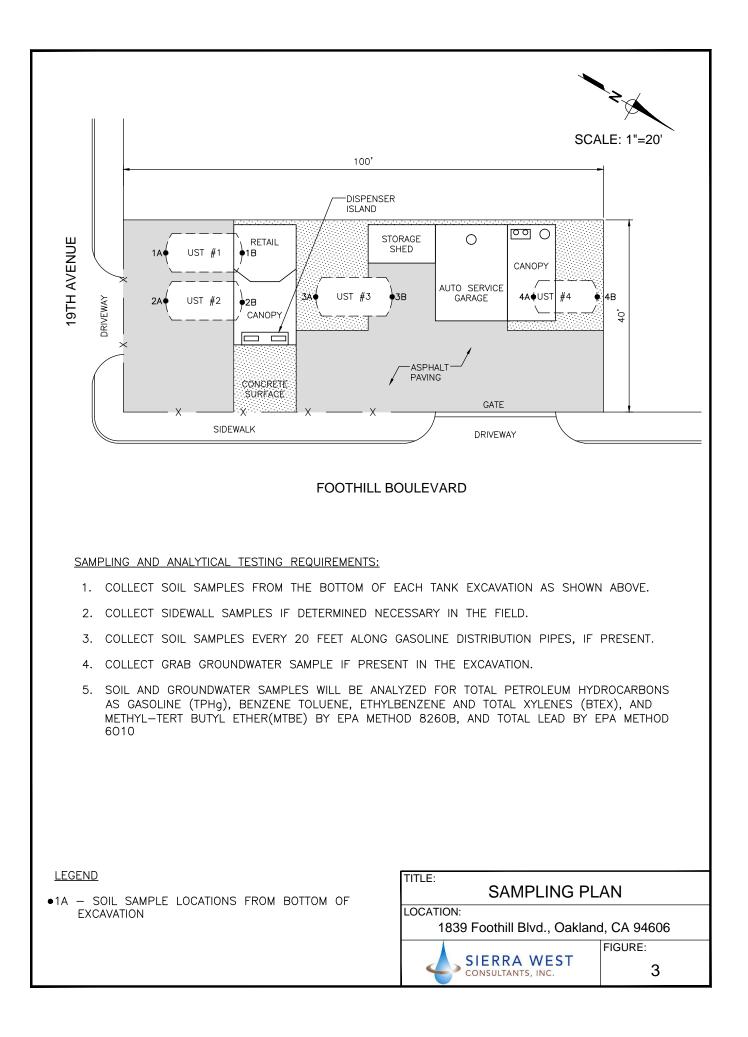

- 1. Application for Permit to Install, Remove, or Repair Tanks In the City of Oakland;
- 2. Facility Information and supporting pages;
- 3. Tanks Information pages;
- CEDA Permit Application for demolition of existing buildings;
- 5. City of Oakland Business License for Sierra West Consultants, Inc. License No. 28012697
- 6. Application for California Hazardous Waste ID Number;
- 7. Documentation of property ownership: The Estate of Mary L. Wright with Mary Kiesha Wright as the court appointed Administrator;
- 8. Updated Work Plan for Underground Storage Tank Removal, dated December 10, 2010, which includes the tank removal scope of work;
- 9. Project Schedule;
- 10. Sampling Plan, summarizing information presented in the Work Plan;
- 11. Site Specific Health and Safety Plan, prepared by Sierra West Consultants, Inc.
- 12. Contractor's licenses for Sierra West Consultants and Element 26 Contracting, Inc.
- Certificate of Workers Compensation insurance for the excavation contractor, Element 26 Contacting. Sierra West is a small business without employees and therefore not required to have workers compensation insurance.
- 14. The UST Removal fee of \$1,207.50 for four (4) tanks.

## TANK(S) INFORMATION

| TANK SYSTEM: SIZE (GALLONS) | TANK CONSTRUCTION | SUBSTANCE(S) PREVIOUSLY CONTAINED |
|-----------------------------|-------------------|-----------------------------------|
| TANK 11,000                 | Steel             | Gasoline or Diesel                |
| TANK 21,000                 | Steel             | Gasoline or Diesel                |
| <b>TANK 3</b> 550           | Steel             | Gasoline or Diesel                |
| TANK 4Unknown               | Steel             | Gasoline or Diesel                |