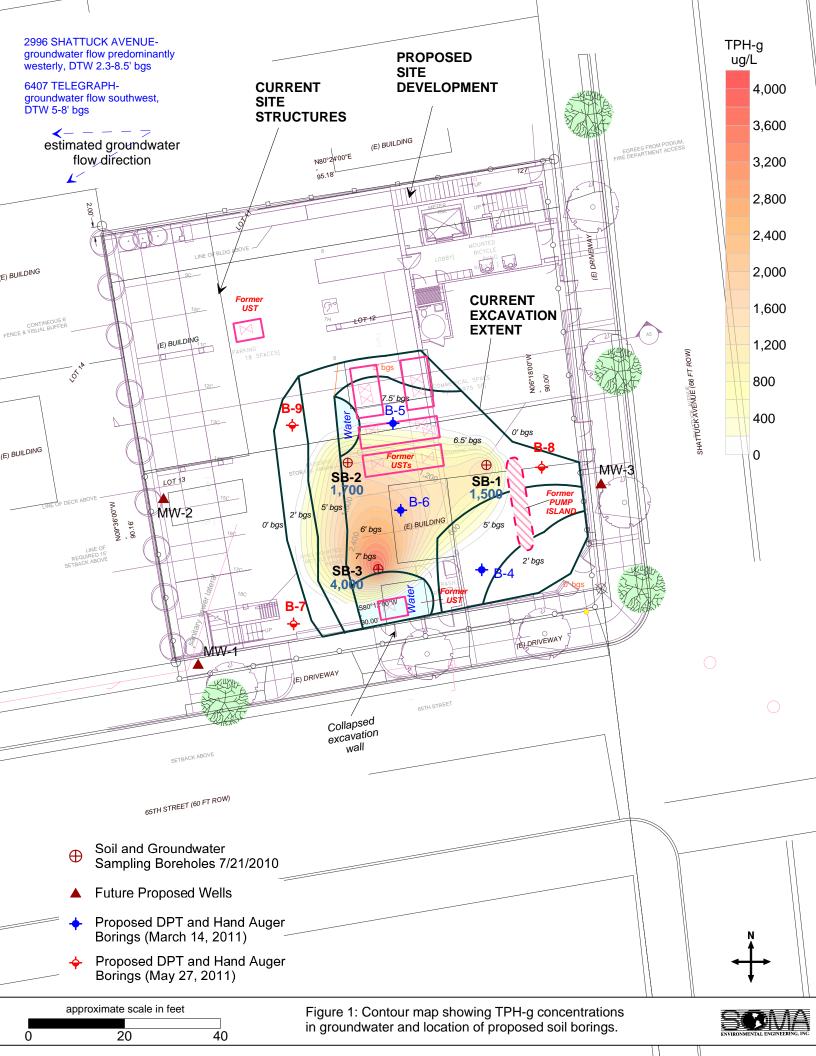

Re: Revised Site Figure for 6501 Shattuck Avenue, Oakland, CA

Dear Mr. Khatri:

SOMA Environmental Engineering, Inc. (SOMA) submits this letter and the attached figure as an addendum to its report dated December 14, 2010 and correspondence dated March 14, 2011, concerning a proposed soil and groundwater investigation at 6501 Shattuck Avenue in Oakland. The attached figure was prepared at the request of Alameda County Environmental Health Department (ACEH), documented in its letter dated May 12, 2011. In correspondence dated March 14, 2011, SOMA proposed installation of four borings (B-4 through B-7) to determine the extent of soil and groundwater contamination at the site. In their approval letter, ACEH stated that the proposed scope of work may be implemented provided that the modifications to the proposed boring locations are made. Per ACEH request, the following modifications to the proposed work were made:

- An additional boring (B-8) will be located approximately 10 feet east of previously installed boring SB-1.
- Boring (B-9) will be located approximately 20 feet west of proposed boring B-5.
- Boring (B-7) will be re-located 10 feet southeast (toward 65<sup>th</sup> Street) to assess soil and groundwater impact towards the property boundary.

Modifications to the proposed drilling locations are shown on Figure 1 attached to this letter.

If you have any questions or comments concerning the above, please do not

hesitate to call me at (925) 734-6400.

Sincerely,

Mansour Sepehr, PhD, PE

Principal

cc: Mr. Athan Magganas

Attachments:

Figure 1: Contour map showing TPH-g concentrations in groundwater and location of proposed soil borings.