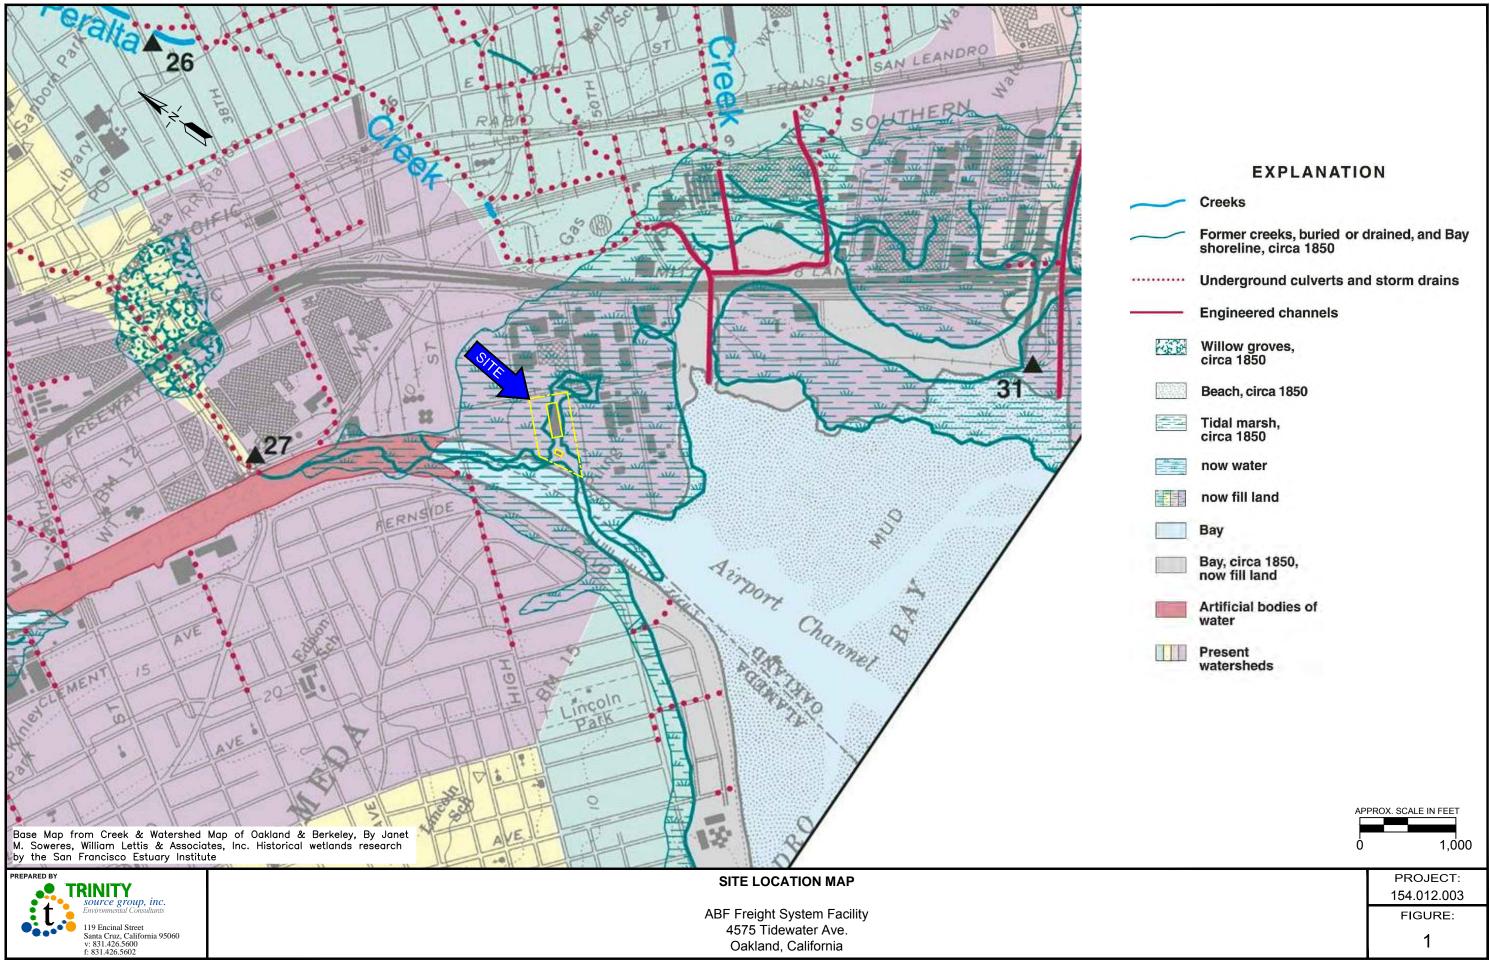

Re: Well Destruction Report
ABF Freight System Facility
4575 Tidewater Avenue
Oakland, California

Dear Mr. Detterman:

Trinity Source Group, Inc. (Trinity), on behalf of ABF Freight System (ABF) has prepared this *Well Destruction Report (Report)* to document the destruction of all groundwater monitoring wells and sub-slab soil vapor probes at the referenced site (Figures 1 and 2) on June 13, 2017. The work was performed as a condition of case closure as requested in a directive letter from the Alameda County Health Care Services Agency (ACHCSA) dated January 17, 2017. The ACHCSA directive letter is presented in Attachment A.

#### SCOPE OF WORK

The scope of work consisted of the destruction of a total of four (4) groundwater monitoring wells and three (3) sub-slab vapor probes. The groundwater monitoring well destruction work was performed by Trinity Drilling, Inc. (TDI), a California C-57 licensed driller (License # 1010926). The groundwater monitoring well and sub-slab soil vapor probe locations are shown on Figure 2.