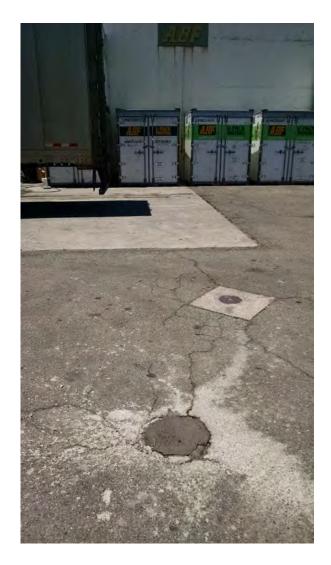

#### Well Destruction

On June 13, 2017 TDI destroyed groundwater monitoring wells MW-1, MW-2, MW-3, and MW-4 by tremie grouting under the oversight of an ACPWA inspector. Upon completion of tremie grouting to the total depth, each well vault was removed. The remaining hole was backfilled with concrete to existing surface grade. A well destruction Field Data Sheet is included in Attachment C. Photographic documentation is included in Attachment D.