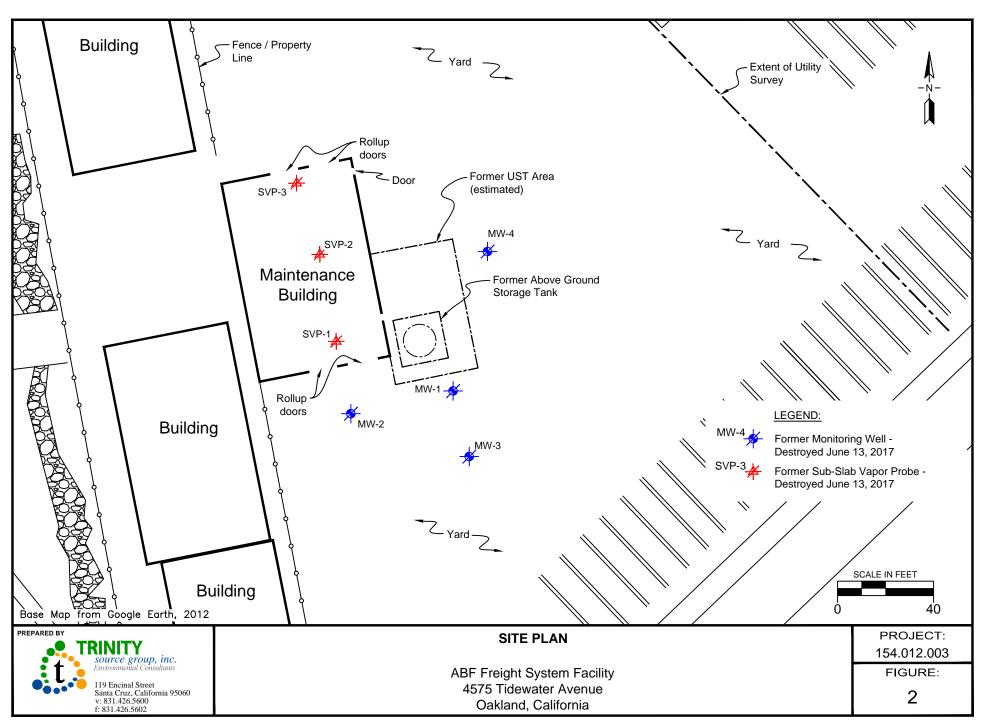

#### SCOPE OF WORK

The scope of work consisted of the destruction of a total of four (4) groundwater monitoring wells and three (3) sub-slab vapor probes. The groundwater monitoring well destruction work was performed by Trinity Drilling, Inc. (TDI), a California C-57 licensed driller (License # 1010926). The groundwater monitoring well and sub-slab soil vapor probe locations are shown on Figure 2.

#### Well Destruction

On June 13, 2017 TDI destroyed groundwater monitoring wells MW-1, MW-2, MW-3, and MW-4 by tremie grouting under the oversight of an ACPWA inspector. Upon completion of tremie grouting to the total depth, each well vault was removed. The remaining hole was backfilled with concrete to existing surface grade. A well destruction Field Data Sheet is included in Attachment C. Photographic documentation is included in Attachment D.

On June 13, 2017 TDI destroyed SVP-1, SVP-2, and SVP-3 by removing the sub-slab vapor probes and backfilling the holes with concrete to match the existing surface grade.