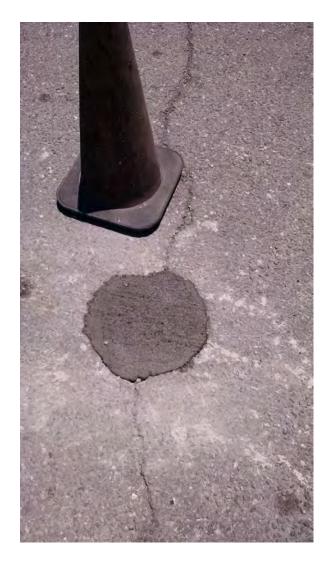

#### Well Destruction

On June 13, 2017 TDI destroyed groundwater monitoring wells MW-1, MW-2, MW-3, and MW-4 by tremie grouting under the oversight of an ACPWA inspector. Upon completion of tremie grouting to the total depth, each well vault was removed. The remaining hole was backfilled with concrete to existing surface grade. A well destruction Field Data Sheet is included in Attachment C. Photographic documentation is included in Attachment D.