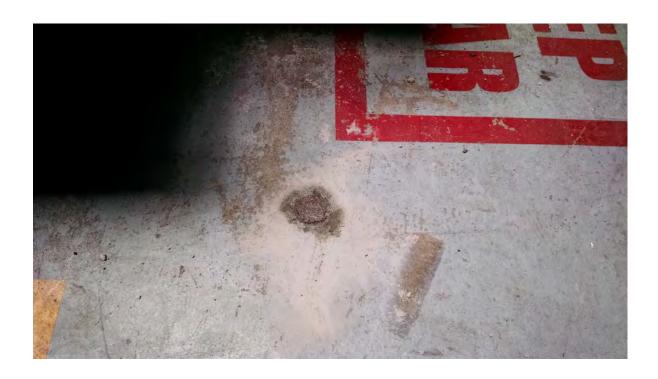

On June 13, 2017 TDI destroyed SVP-1, SVP-2, and SVP-3 by removing the sub-slab vapor probes and backfilling the holes with concrete to match the existing surface grade.