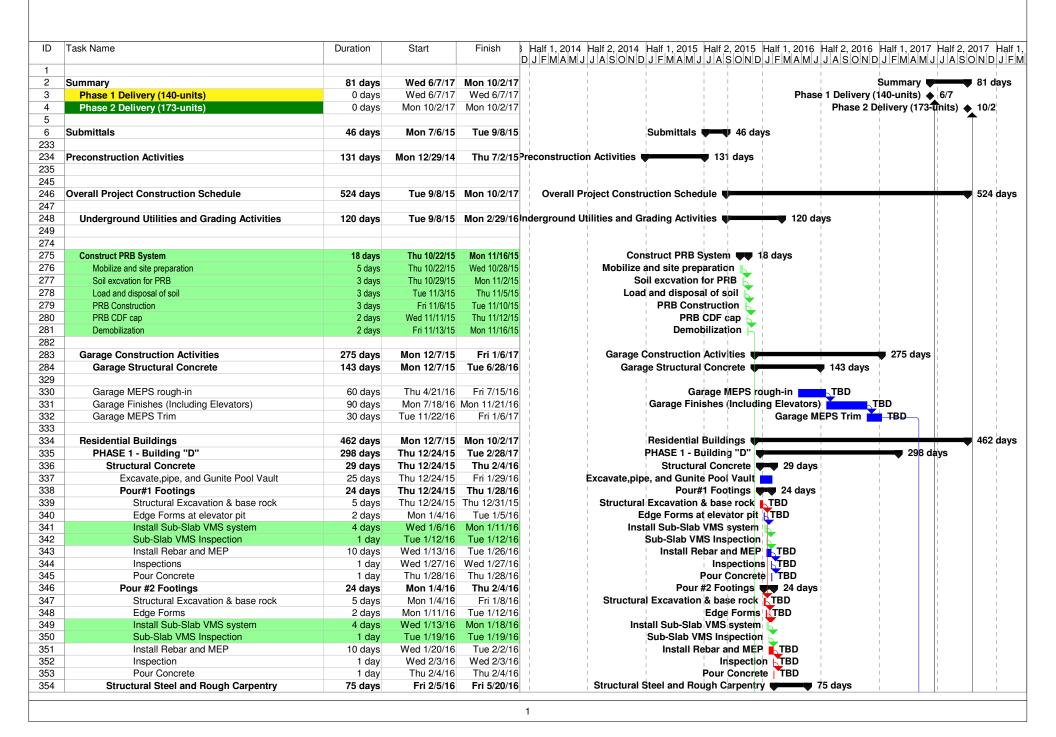

#### **Protection of PRB and Associated Groundwater Monitoring Wells**

As shown in the attached schedule, the PRB is anticipated to be installed in October and November 2015. During this time, soil will be excavated, the PRB will be installed to the specified elevation, and controlled-density fill (CDF) will be placed above the PRB. Steel trench plates will be placed at the ground surface above the PRB to protect it from incidental damage during construction activities and delineators and/or fencing will be placed around the PRB footprint during the construction activities. The PRB alignment will be located approximately 18 feet from the nearest site building; the footings for this building will not require excavation deeper than approximately 4 feet below the current grade. Additionally, the PRB drawings note the following language regarding construction setbacks:

One joint trench is anticipated to pass through the CDF above the PRB during the Phase I construction work. Any excavation through the CDF above the PRB will be performed in accordance with the specifications outlined on the drawings in the Design Report and on the Joint Trench sheets prepared by Giacalone Design Services, Inc. (permit set last modified August 24, 2015). Specifically, no penetrations of the PRB treatment media will be allowed. The joint trench will cross over the PRB, maintaining a minimum of 1ft of CDF over the treatment media, and must be backfilled in kind with CDF. A representative of the Construction Quality Assurance team will be present during construction of the joint trench that passes above the PRB to verify compliance with these conditions.

Following installation of the PRB, six performance monitoring wells will be installed within and upgradient of the PRB to comprise the monitoring well network that will be used to assess the performance of the PRB. The performance monitoring wells will be located in an area that will be subject to a lot-line adjustment following installation of the PRB and the widening of a portion of Golden Gate Drive. The wells will be completed at the ground surface using flush-mounted, traffic-rated boxes set into concrete. A representative of the Construction Quality Assurance team will be present during construction of the monitoring wells within the PRB to verify compliance with the work plan.

To avoid damage to the wells, the well installation activities will be scheduled following completion of the road work within Golden Gate Drive. The road-widening activities may include grading extending approximately 1 ft into the CDF above the PRB. The Public Improvement Plans prepared by Carlson, Barbee & Gibson, Inc., include the PRB setback language specified on the PRB plans and outlined above. A representative of the Construction Quality Assurance team will be present during construction of the road work in the vicinity of the PRB to verify compliance with these conditions.

#### **Protection of VMS**

As shown in the attached schedule, the VMS will be installed in phases as different portions of the development are performed. The installation and inspection of the vapor membrane and the sub-slab venting system will be performed in accordance with the specifications outlined in the Design Report and Civil Sheets prepared by Carlson, Barbee & Gibson, Inc. (permit set dated January 9, 2015, and permit Revision Delta 3 dated August 5, 2015), and the Construction Quality Assurance Plan included as an appendix to the Design Report. The installation and inspection of the vapor membrane and passive sub-slab venting system will be performed

Ms. Dilan Roe Alameda County Department of Environmental Health September 14, 2015 Page 3

following the structural excavation (including elevator pits, if any) and placement of base rock within each building location. Following installation and inspection of the sub-slab vent piping and membrane, the rebar will be installed and the concrete foundations poured. Care will be taken during this time not to cause damage to the vapor membrane and a passive sub-slab venting system. The specifications require that the Contractor shall perform a visual inspection prior to placement of concrete, but after the installation of concrete reinforcing, to identify any punctures that may have occurred during the installation of rebar, post tension cables, etc. Punctures in the vapor membrane system should be easy to identify due to the color contrasting layers of the system. The Contractor shall perform necessary repairs to the VMS system at the direction of the Construction Quality Assurance team. The VMS risers and exhaust system will be installed during rough plumbing and when the roofing and other roof-mounted equipment are installed.

#### **Working Project Schedule**

The enclosed schedule is considered a working document and represents our best current understanding of the sequence of the site redevelopment activities as they pertain to the environmental corrective actions. This document will be updated and provided to ACDEH as needed.