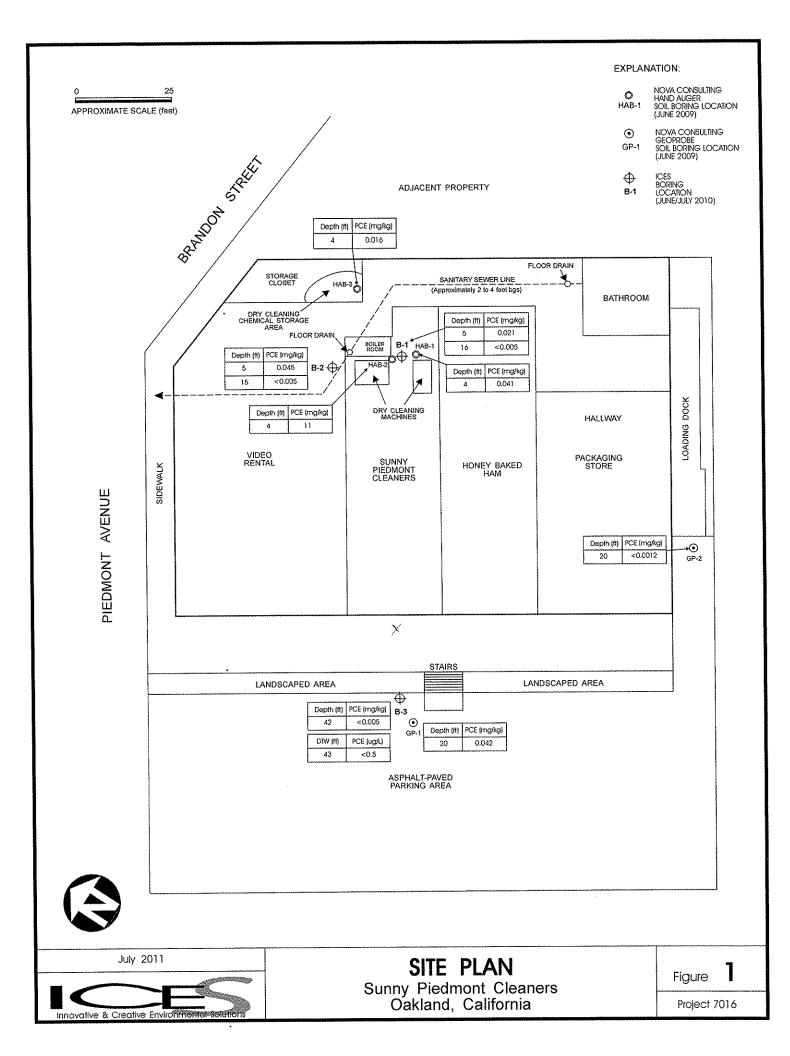

Management not aware of Mark's involvement

Technical issues:

Boring was performed at a thirty degree angle to horizontal and the log was corrected for depth along the way.

Derek and Peng say that soil vapor is not required to collect vapor samples after source removal. We need a reference for this. Our stance is that soil vapor should be collected even if soil is low since there is no ESL for soil to vapor, the laest requirement is to actually sample soil vapor.

Mention that water samples along the sewer lines needed since perc water is often dumped down the drain.

They will submit a work plan for remediation and ask that we turn it around quickly.

Donna mentions that we have a 60 day turnaround time but that we will try to turn it around sooner.