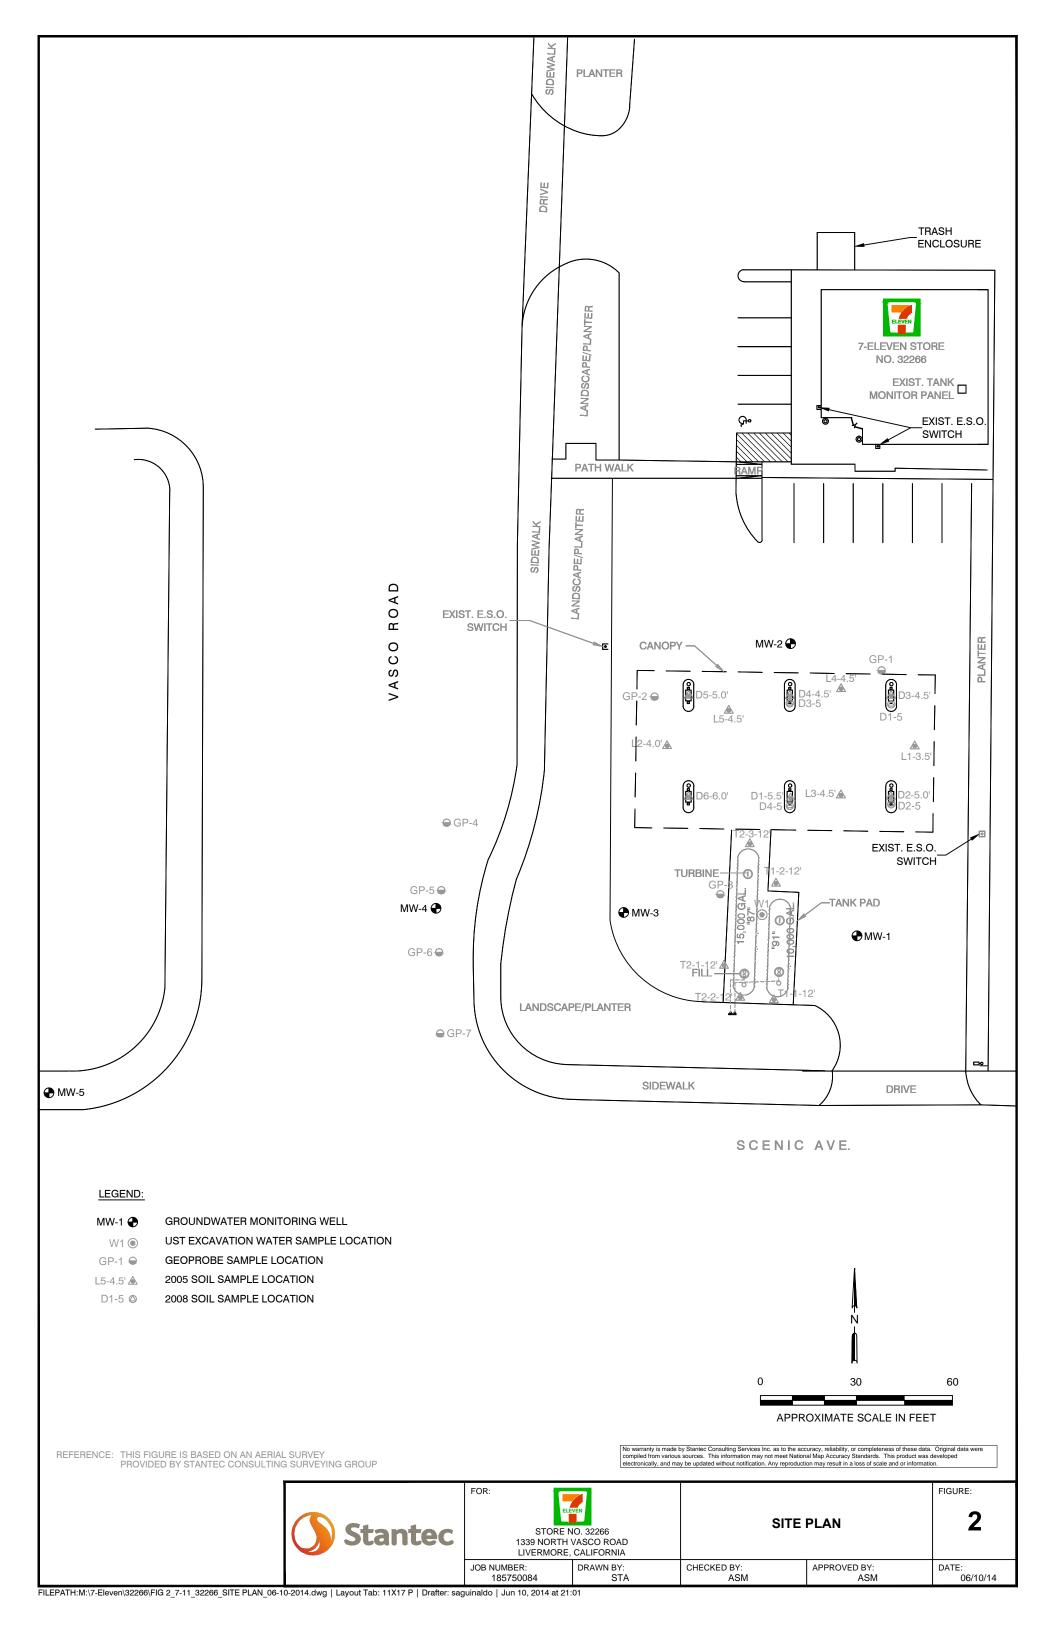

Dear All:

This serves as notification that hot asphalt patching at the locations of the former groundwater monitoring wells (MW-1 through MW-5) at the above referenced 7-Eleven Store #32266 is scheduled to begin on **Tuesday**, **February 17**, **2015**. This work is being conducted in order to comply with the environmental case closure as directed by the Alameda County Environmental Health (ACEH). It is anticipated that the onsite portions of the hot asphalt patching will be completed in one day. The removal activities <u>will not</u> impede store operations and the site <u>will remain accessible</u> for guests. The central northern dispenser may be blocked for a short period of time during the patching near former monitoring well MW-2.