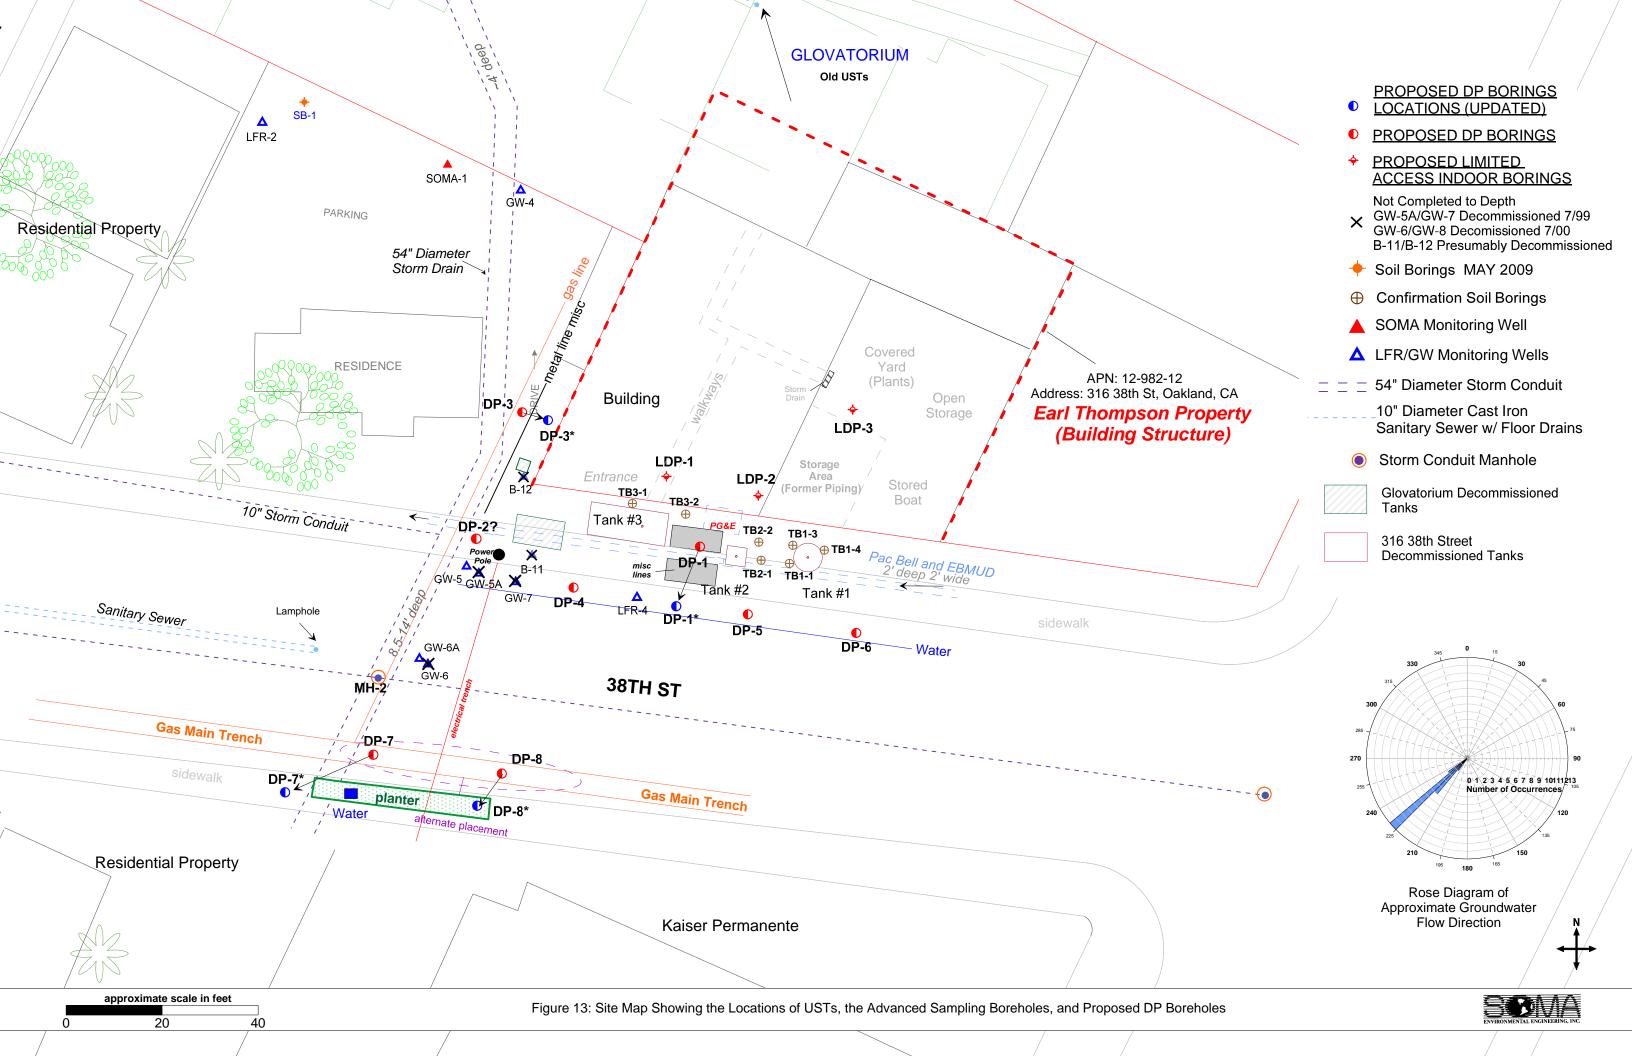

To: Wickham, Jerry, Env. Health

Subject: RE: Drilling update 316 38th Street, Oakland

Dear Jerry,

We have conducted a pre-drilling utility survey at 316 38<sup>th</sup> street, Oakland site and, regrettably, some of our proposed drilling locations are located over an abundance of utility lines rendering them impossible to advance. Attached please find a map with possible alternate drilling locations for those borings. Furthermore, though around boring DP-2 we appear to have a small area free of utility lines, since the area is so small there is a possibility that we will not be able to advance it altogether. Also, the alternate DP-7 boring is located on the other side of the storm conduit.

Please let me know if these new locations are acceptable, and if we should eliminate DP-7 or advance it in its alternate location.

Please do not hesitate to call me at (925) 734-6400, if you have questions or comments.