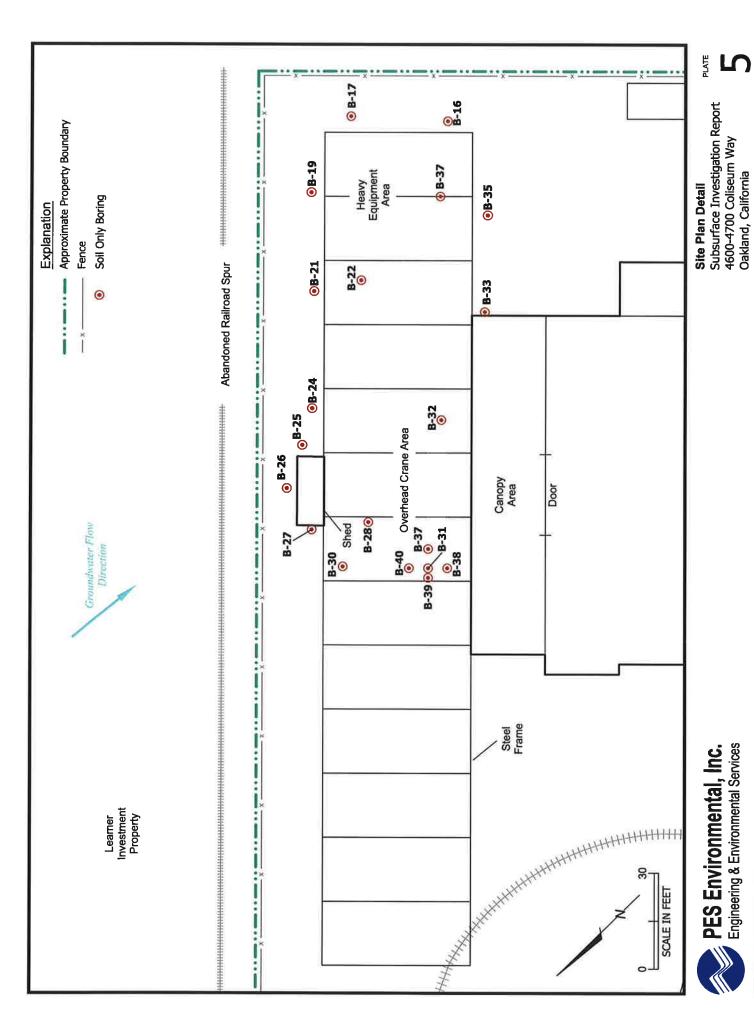

Attachments: Lead&zinc results\_Coliseum Way Site.pdf

Hi Jerry – Attached are the Lead & Zinc Results for the recently conducted investigation at the 4600-4700 Coliseum Way Site. As indicated on the table, the only result above the ESL value was zinc in the 0.5 foot sample collected from boring B-31 (note: the boring IDs are not sequential because we advanced additional stepout boring, but ended up not having to analyze the samples from these borings based on the results of the borings shown on the attached table and plate). We advance 4 stepout borings (B-37 through B-40), but have not yet received the results from the lab. I update the table as soon as the results are received, which should be no later than tomorrow morning.

As indicated on the attached table, lead and zinc concentrations at a depth of approximately 1 foot in the vicinity of the former shed are below ESL values. However, red-stained soil is still present beneath the concrete floor of the shed. The red-stained soil beneath the former shed will be removed during implementation of the CAP.