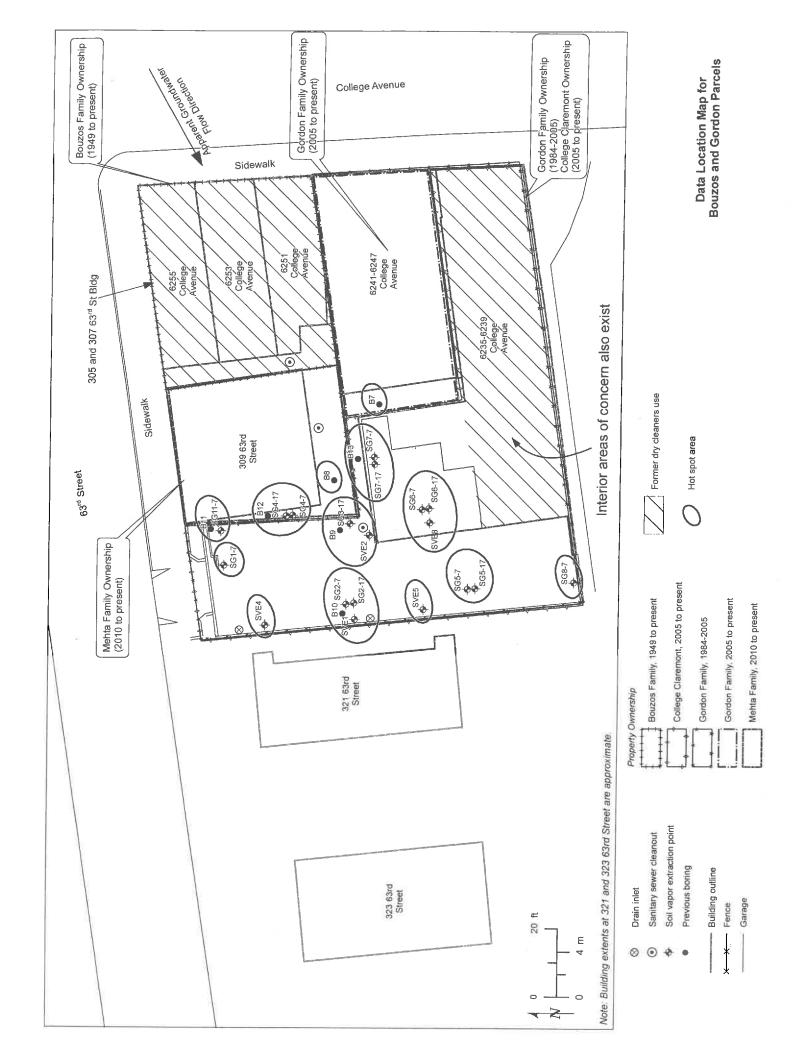

Dear Vasilios and Eleni Bouzos:

Alameda County Department of Environmental Health (ACDEH) is providing regulatory oversight of the investigation and cleanup of the subject site due to releases of volatile organic chemicals to the subsurface from past dry cleaner activities at the former Red Hanger Kleaners (RHK) located at 6235-6239 College Avenue in Oakland. Investigations completed to date have not fully delineated the extent of impact to soil, soil vapor and groundwater. Data suggests that the sources/releases of dry cleaning chemicals may have occurred from not only the former RHK at 6235-6239 College but also from former dry cleaning operations, including the former RHK, located on your property at 6251-6255 College Avenue. The locations of soil, groundwater and soil vapor contamination ("hot spots") relative to the locations of the former dry cleaner facilities at 6251-6255 College Avenue and 6235-6239 College Avenue are shown on **Attachment 1 – Site Map.** 

### **Request for Site Access and Information**

ACDEH is requiring further investigation of the dry cleaner release to facilitate the delineation of impacts and evaluation of additional source areas from the dry cleaning facilities discussed above. As discussed above, investigations show that the previous dry cleaners located at 6251-6255 College Avenue are up gradient of several hot spot areas of concern where soil, soil vapor and groundwater are contaminated by dry cleaning compounds (see **Attachment 1** - Site Plan). Your full cooperation and participation in these investigations is requested.

### Attachments:

Attachment 1 – Site Map

Attachment 2 - Yellow Page Ads

Attachment 3 - 1973 Notice of Bulk Transfer

Attachment 4 - Assessor's Office Records

Attachment 5 - EDR Business Directory Selected Listing