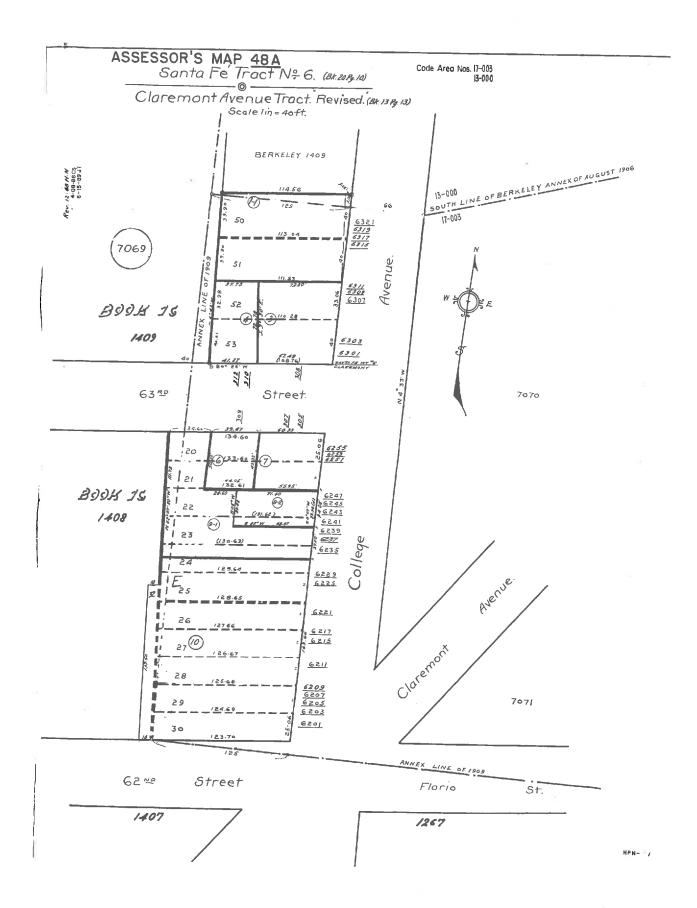

Dear Vasilios and Eleni Bouzos:

Alameda County Department of Environmental Health (ACDEH) is providing regulatory oversight of the investigation and cleanup of the subject site due to releases of volatile organic chemicals to the subsurface from past dry cleaner activities at the former Red Hanger Kleaners (RHK) located at 6235-6239 College Avenue in Oakland. Investigations completed to date have not fully delineated the extent of impact to soil, soil vapor and groundwater. Data suggests that the sources/releases of dry cleaning chemicals may have occurred from not only the former RHK at 6235-6239 College but also from former dry cleaning operations, including the former RHK, located on your property at 6251-6255 College Avenue. The locations of soil, groundwater and soil vapor contamination ("hot spots") relative to the locations of the former dry cleaner facilities at 6251-6255 College Avenue and 6235-6239 College Avenue are shown on **Attachment 1 – Site Map.** 

### **Request for Site Access and Information**

ACDEH is requiring further investigation of the dry cleaner release to facilitate the delineation of impacts and evaluation of additional source areas from the dry cleaning facilities discussed above. As discussed above, investigations show that the previous dry cleaners located at 6251-6255 College Avenue are up gradient of several hot spot areas of concern where soil, soil vapor and groundwater are contaminated by dry cleaning compounds (see **Attachment 1** - Site Plan). Your full cooperation and participation in these investigations is requested.

### Attachments:

Attachment 1 – Site Map

Attachment 2 - Yellow Page Ads

Attachment 3 - 1973 Notice of Bulk Transfer

Attachment 4 - Assessor's Office Records

Attachment 5 - EDR Business Directory Selected Listing

Geotracker, Electronic File

ATTACHMENT 1
SITE MAP

ATTACHMENT 2
YELLOW PAGE ADS

Kay Kleaners

I NUNCTURE MEDIUM TO SERVICE CALLS AND OTHER MODEL AND SERVICES.

REF THE "CLASSIPIED"

THE STREET TO STATE TO LOY IT.