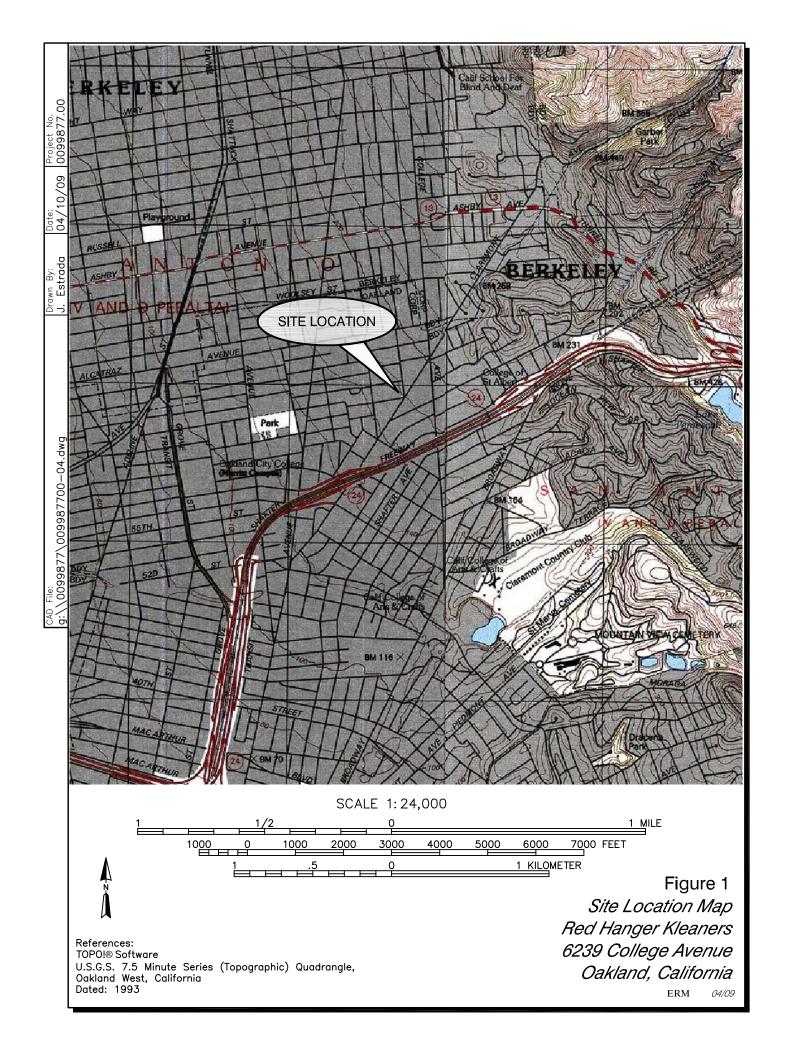

| Project Name: Red Hauger Kleaners 6th                                                                                                                   | c County: Alaweda                                            |
|---------------------------------------------------------------------------------------------------------------------------------------------------------|--------------------------------------------------------------|
| Street Address: 6239 College Avenue                                                                                                                     | ue City: Oakland                                             |
| Township, Range, and Section: TIS R4W Sec 13 (Include entire study area and a map that shows the area of interest.)  Radius: //4 wile (maximum 2 miles) |                                                              |
| ERM<br>Requester's Company                                                                                                                              | Alaweda County Environmental Healt<br>Regulatory Agency Name |
| Requester's Name (please print)                                                                                                                         | Barbara Jakub Agency Contact Name (please print)             |
| 1277 Treat Blud, ste 500 Address                                                                                                                        | 1131 Harbor Bay Fkwy, Ste 250 Address                        |
| Walnut Creek, CA 94597 City, State, and Zip Code                                                                                                        | Alaureda, CA 94502<br>City, State, and Zip Code              |
| Signature Veu alfuilli                                                                                                                                  | Signature:                                                   |
| Title: Program Director                                                                                                                                 | Title: Hazardous Materials Specialist                        |
| Telephone: (925) 946-0455                                                                                                                               | Telephone: (510) 639 - 1287                                  |
| FAX: ( <b>925</b> ) <b>946-9968</b>                                                                                                                     | FAX: (510 ) 337 - 9335                                       |
| Date: 14 May 2010                                                                                                                                       | Date: 14 May 2010                                            |
| E-mail: jill.quillin e evn.com                                                                                                                          | E-mail: barbara. jakub Cacgov.org                            |