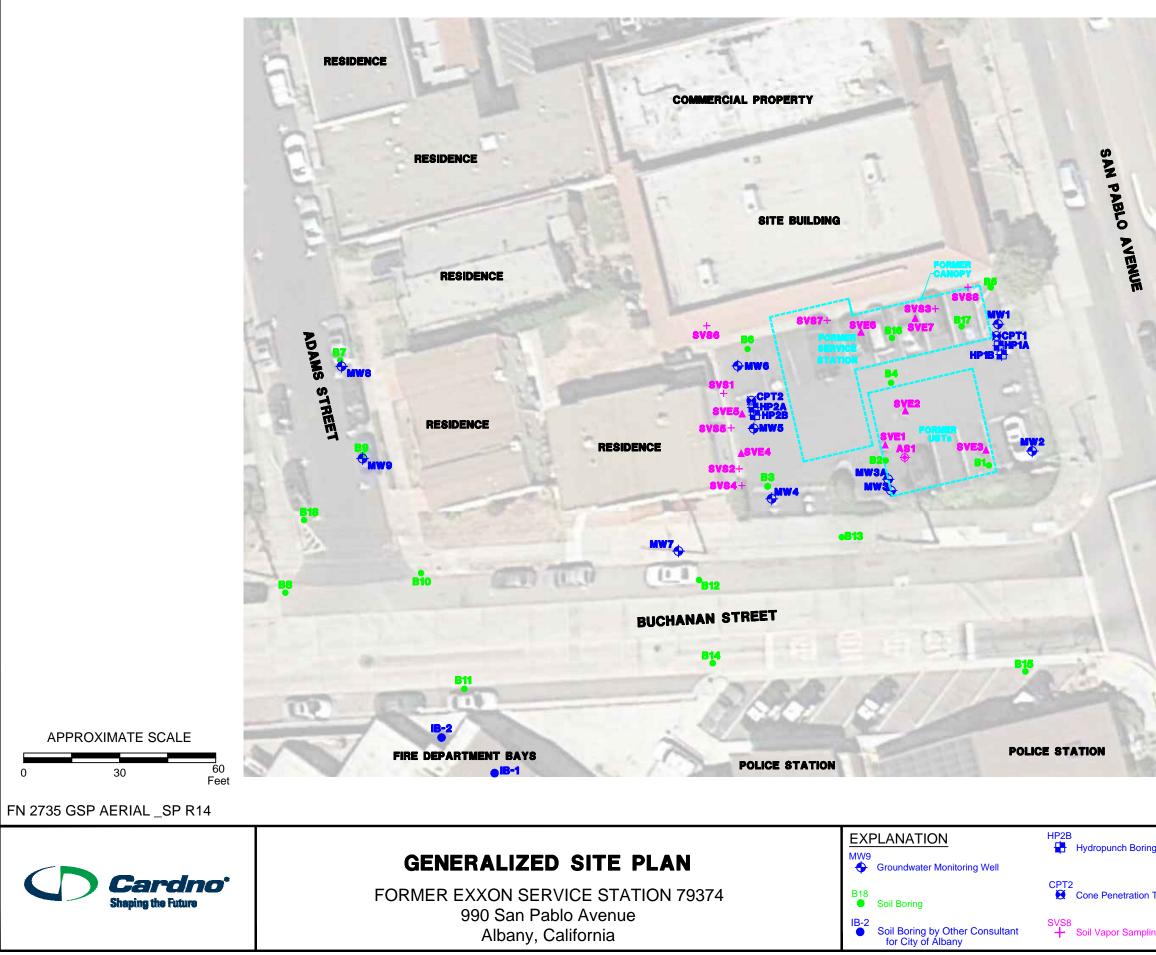

www.cardno.com

Contractor: #997036

601 N. McDowell Boulevard

Phone: +1 800 382 9105

+1 707 789 0414

Petaluma, CA 94954

Mr. Langbin:

At the request of ExxonMobil Environmental Services (EMES), on behalf of Exxon Mobil Corporation, Cardno is notifying you of upcoming on-site sampling activities scheduled to begin Thursday, August 24, 2017. Cardno will be sampling soil vapor wells SVS1 though SVS8 at the subject site. This event is expected to last one day and will require a support truck at the work location. The well locations are illustrated on the attached Generalized Site Plan.

Enclosed: Generalized Site Plan

cc: Ms. Jennifer C. Sedlachek, ExxonMobil Environmental Services Company Mr. Mark Detterman, Alameda County Health Care Services Agency, Environmental Health Services Ms. Muriel T. Blank, Trustee, The Blank Family Trusts Reverend Deborah Blank, Trustee, The Blank Family Trusts Ms. Marcia Blank, Trustee, The Blank Family Trusts Mr. Charles Drexler, Law Offices of Charles Drexler