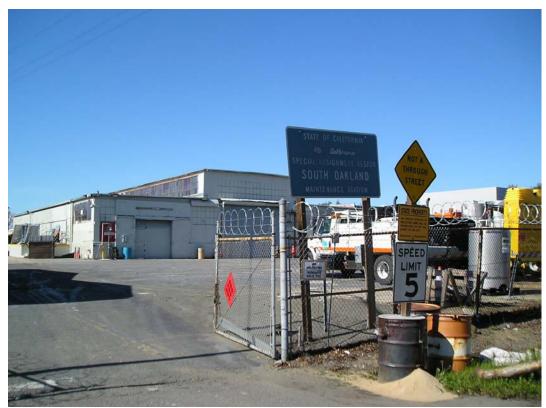

The Site is bordered on the south by a vacant, former railroad easement. The tracks are no longer present, and the old ballast appears to have been leveled. Beyond the easement is a CalTrans

maintenance yard that appears to be used for vehicle maintenance and storage of materials and equipment used by CalTrans for highway maintenance.

**Photograph 8:** Interior of 3005 E. 12th Street. Note elevated slab detail along north side of building.

Photograph 9: Rear of buildings on subject Site. View to east along former RR easement.

Photograph 10: CalTrans maintenance yard beyond RR easement to south.