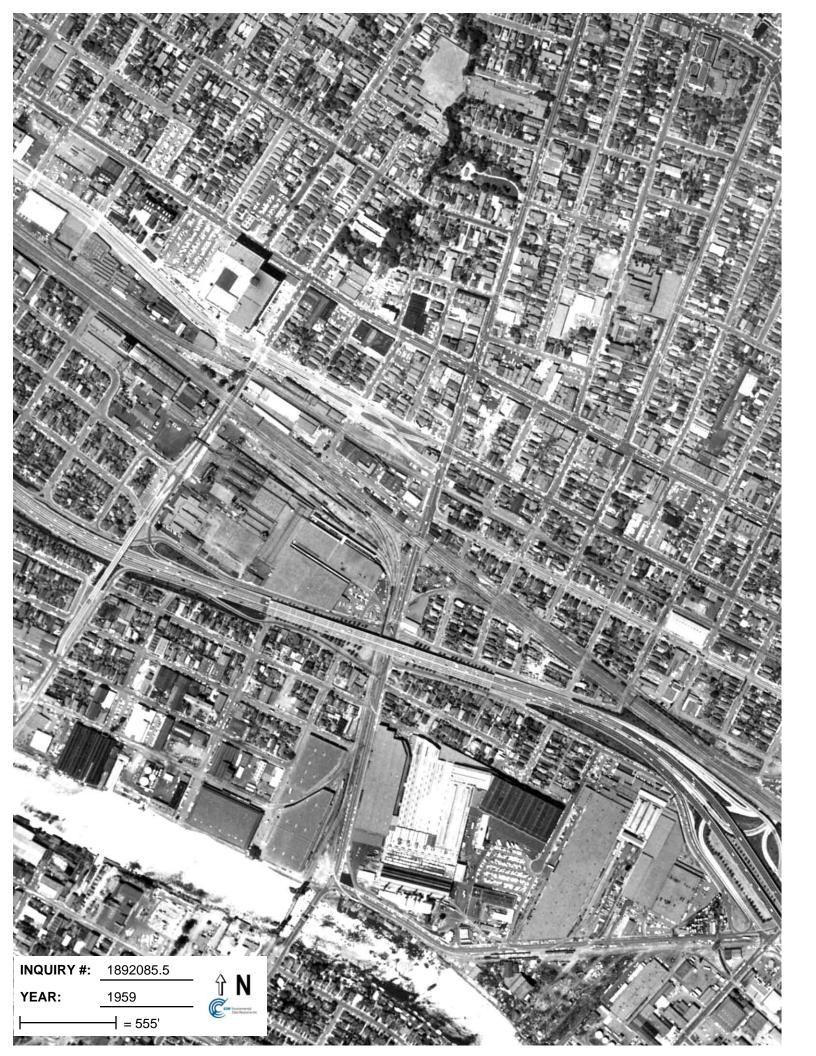

**Date:** 1959

**Scale:** 1" = 555'

Site Description: Same as 1946

*North:* E. 12th Street is a multi-lane road with what appears to be criss-crossing street-car tracks; residential development beyond

*South:* Same as 1946

*East:* Same as 1946

*West:* Same as 1946

| Date: 1  | 965                    | <b>Scale:</b> 1" = 333' |
|----------|------------------------|-------------------------|
| Site Des | cription: Same as 1959 |                         |
| North:   | Same as 1959           |                         |
| South:   | Same as 1959           |                         |
| East:    | Same as 1959           |                         |
| West:    | Same as 1959           |                         |
|          |                        |                         |