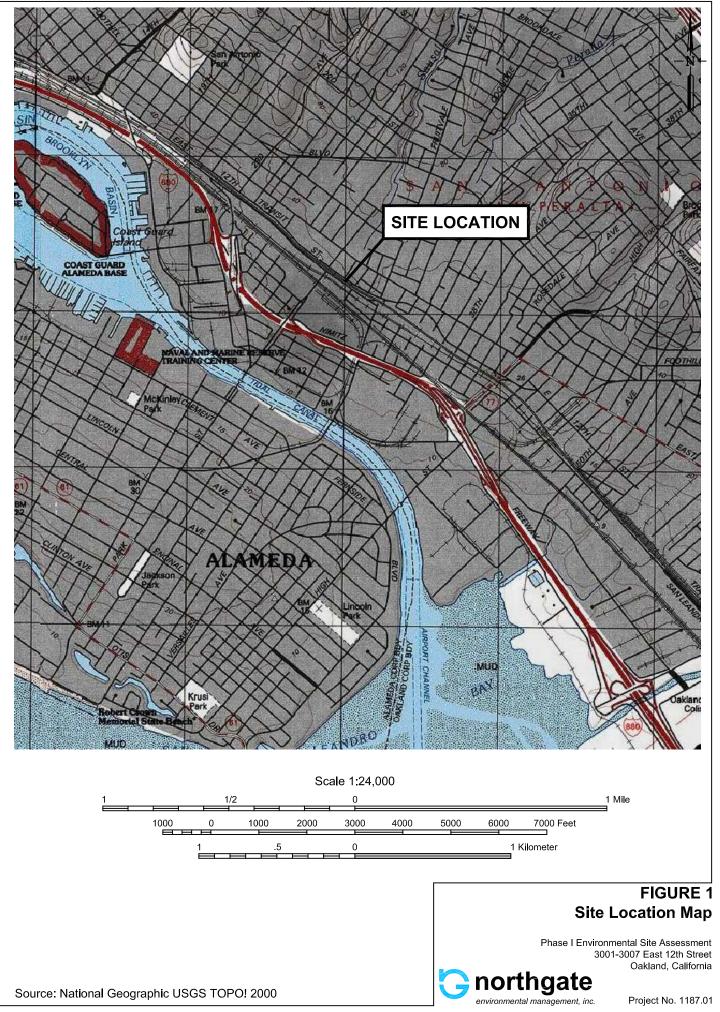

## 1.0 INTRODUCTION

This report presents the results of a Phase I Environmental Site Assessment (ESA) performed by Northgate Environmental Management, Inc. (Northgate) at 3001-3007 E. 12th Street in Oakland, California (the Site). The Site consists of two vacant commercial buildings currently identified as 3005 and 3007 E. 12th Street, situated on an approximate 7,500 square foot lot. A Site Location Map is shown on Figure 1 and a Site Plan is shown on Figure 2.