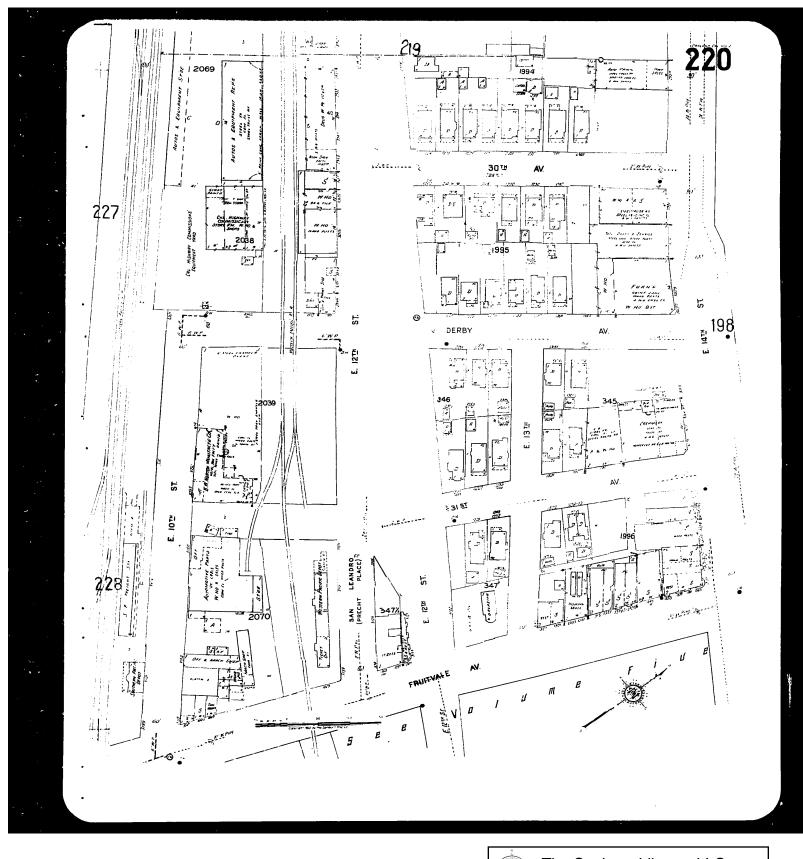

#### 4.3.2 Sanborn Maps

Northgate reviewed Sanborn fire insurance maps for the Site obtained from EDR for the years 1911, 1950, 1952, 1953, 1964, 1965, 1967, and 1969. Copies of the Sanborn Maps are provided in Appendix D. Information in the Sanborn maps indicates that historic street addresses for the Site have included 3001, 3005, 3007, and 3015 E. 12th Street. Information from the Sanborn maps is summarized below.

| 1911: | The Site is vacant land.                                                                                                                                                                                                                                                                                |
|-------|---------------------------------------------------------------------------------------------------------------------------------------------------------------------------------------------------------------------------------------------------------------------------------------------------------|
|       | East 12th Street borders the Site on the north, with vacant land and residential development beyond. The adjoining property to the east and west is vacant. A Western Pacific Railroad easement borders the Site on the south, with vacant land beyond.                                                 |
| 1950: | The subject Site is developed with three buildings: 3001, 3005, and 3015 E. 12th Street. 3001 and 3005 are listed as warehouses. 3015 is listed as "Hay and Fuel, Fuel Yard".                                                                                                                           |
|       | The adjoining property to the north is E. 12th Street with residential development<br>beyond. The adjoining property to the south is a railroad easement with a CalTrans<br>equipment yard beyond. The adjoining property to the east is a restaurant. The<br>adjoining property to the west is vacant. |

| 1952: | The subject Site is identified as warehouses.                                                                                                                                                                                                                                                                                          |
|-------|----------------------------------------------------------------------------------------------------------------------------------------------------------------------------------------------------------------------------------------------------------------------------------------------------------------------------------------|
|       | The adjoining property to the north is the same as in 1950. The adjoining property to the south is a railroad easement with a CalTrans equipment yard and an automobile repair shop beyond. The adjoining property to the east is office and transfer storage. The adjoining property to the west is a sign shop and a drug warehouse. |
| 1964: | The subject Site is identified as: 3001 and 3007 – Furniture Warehouse; 3015 – Stove Repair.                                                                                                                                                                                                                                           |
|       | The adjoining property to the north is E. 12th Street, with mixed commercial and residential development beyond. The adjoining property to the South is the same as 1952. The adjoining property to the East is identified as Auto Repair. The adjoining property to the west is identified as Misc. Storage and Drug Warehouse.       |
| 1965: | Three buildings on the Site are identified as 3001, 3007, and 3015 E. 12th Street. All three buildings are occupied by a Rug and Furniture Warehouse.                                                                                                                                                                                  |
|       | The adjoining property to the north is E. 12th Street, with mixed commercial, including automobile and tire service, and residential beyond. The property to the south and west are the same as 1964. The adjoining property to the east is an Auto Repair shop.                                                                       |
| 1967: | All three addresses at the Site are identified as a Radio Warehouse and Shop.                                                                                                                                                                                                                                                          |
|       | The adjoining properties to the north, south, east, and west are the same as 1965.                                                                                                                                                                                                                                                     |
| 1969: | Three addresses at the Site are listed as 3001, 3005, and 3015 E. 12th Street. All three addresses are occupied by a Radio Warehouse.                                                                                                                                                                                                  |
|       | The adjacent properties to the north, south, and east are the same as 1967. The adjoining property to the west is listed as vacant.                                                                                                                                                                                                    |