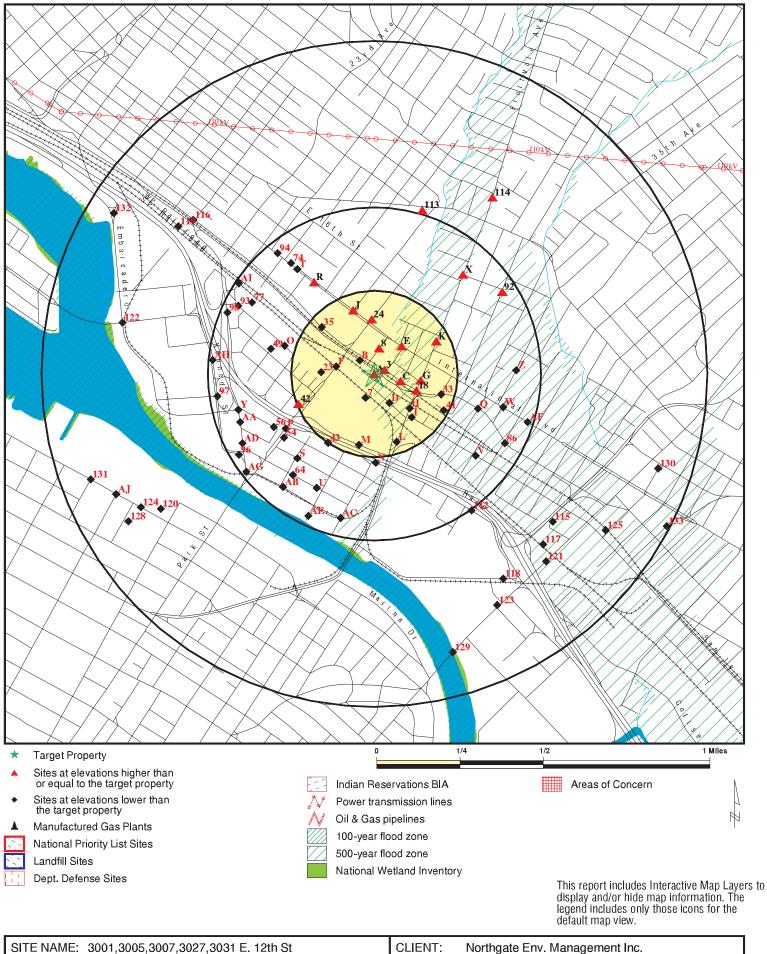

### 4.1 Standard Environmental Record Sources

The subject Site is not listed on any regulatory agency lists reviewed during this investigation.

To assess whether sites with documented environmental concerns exist within a radius of up to 1 mile of the subject Site, Northgate reviewed a summary of available regulatory agency databases prepared by EDR. In addition, we reviewed local regulatory agency files for additional specific information regarding sites identified in the EDR report judged to be of possible concern to the subject Site. The EDR report, including a summary of the agency databases reviewed, and a map showing the location of the identified sites, is provided as Appendix A.

## The EDR Radius Map with GeoCheck<sup>®</sup>

3001,3005,3007,3027,3031 E. 12th St 3001,3005,3007,3027,3031 E. 12th St Oakland, CA 94601

Inquiry Number: 1892085.2s

April 02, 2007

#### ADDRESS

3001,3005,3007,3027,3031 E. 12TH ST OAKLAND, CA 94601

#### COORDINATES

| Latitude (North):             | 37.777100 - 37° 46' 37.6"   |
|-------------------------------|-----------------------------|
| Longitude (West):             | 122.228800 - 122° 13' 43.7" |
| Universal Tranverse Mercator: | Zone 10                     |
| UTM X (Meters):               | 567915.9                    |
| UTM Y (Meters):               | 4181159.2                   |
| Elevation:                    | 41 ft. above sea level      |

#### USGS TOPOGRAPHIC MAP ASSOCIATED WITH TARGET PROPERTY

| Target Property Map:  | 37122-G2 OAKLAND EAST, |
|-----------------------|------------------------|
| Most Recent Revision: | 1980                   |