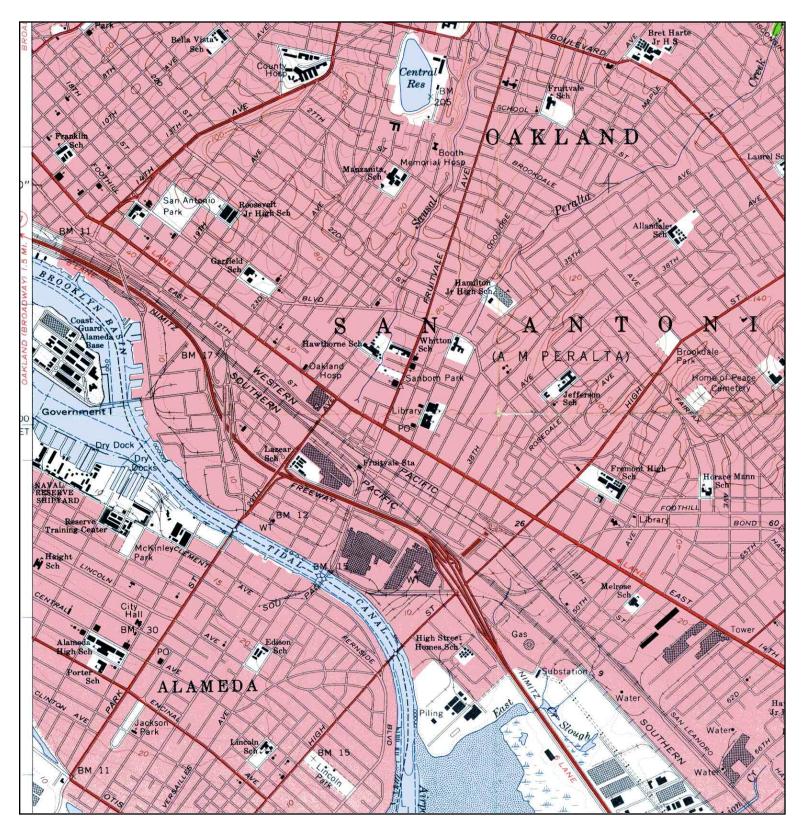

## 4.3.3 Topographic Maps

Northgate reviewed historic topographic maps for the Site obtained from EDR for the years 1915, 1948, 1949, 1959, 1968, 1973, and 1980. Copies of the topographic maps are provided in Appendix E. All of the maps show the Site as general urban land bordered on the south by a railroad easement and on the north by an arterial road. The map from 1980 depicts a building on the Site. No specific on-Site features are noted on any of the maps, with the exception of the map from 1980, which shows a building on the Site and the adjacent property to the west.