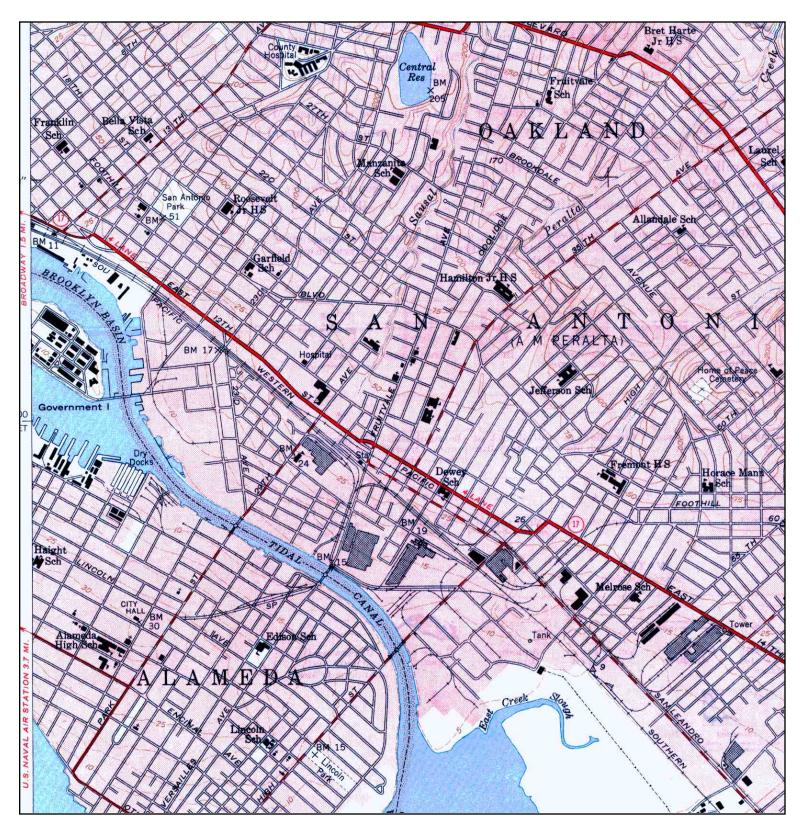

## 4.3.3 Topographic Maps

Northgate reviewed historic topographic maps for the Site obtained from EDR for the years 1915, 1948, 1949, 1959, 1968, 1973, and 1980. Copies of the topographic maps are provided in Appendix E. All of the maps show the Site as general urban land bordered on the south by a railroad easement and on the north by an arterial road. The map from 1980 depicts a building on the Site. No specific on-Site features are noted on any of the maps, with the exception of the map from 1980, which shows a building on the Site and the adjacent property to the west.