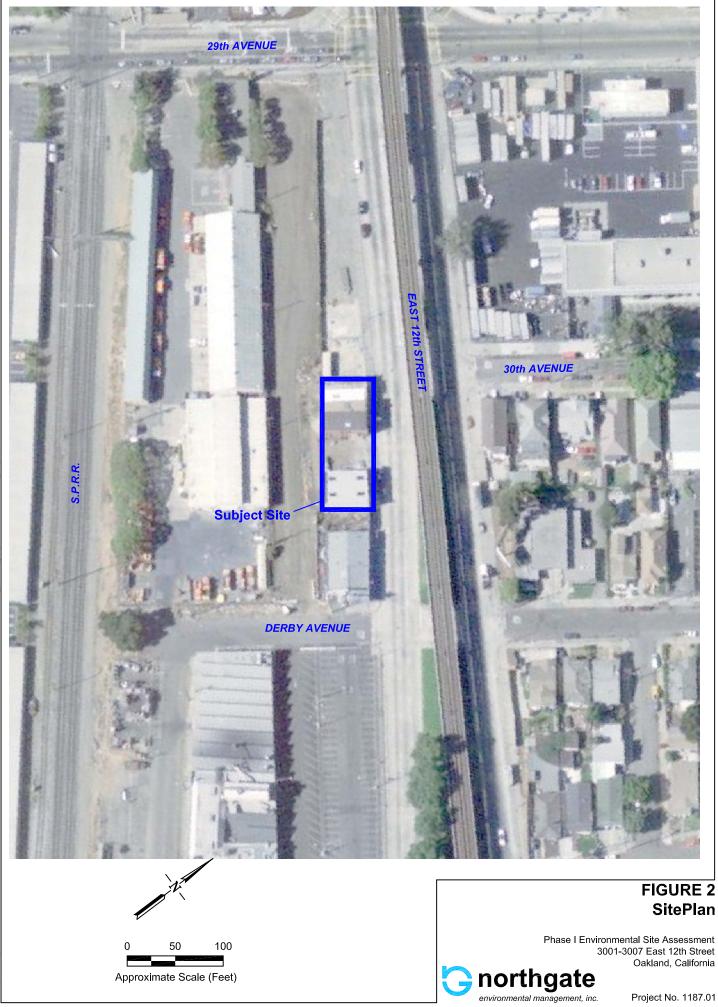

## 1.0 INTRODUCTION

This report presents the results of a Phase I Environmental Site Assessment (ESA) performed by Northgate Environmental Management, Inc. (Northgate) at 3001-3007 E. 12th Street in Oakland, California (the Site). The Site consists of two vacant commercial buildings currently identified as 3005 and 3007 E. 12th Street, situated on an approximate 7,500 square foot lot. A Site Location Map is shown on Figure 1 and a Site Plan is shown on Figure 2.

## 2.1 Location and Legal Description

The Site consists of an approximate 7,500 square foot parcel located just west of the southwest corner of the intersection of E. 12th Street and Derby Avenue in Oakland, California. The Site is developed with two vacant, two-story commercial buildings currently identified as 3005 and 3007 E. 12th Street. The parcel is identified as Assessor's Parcel Number 025-0693-004, Alameda County, California.