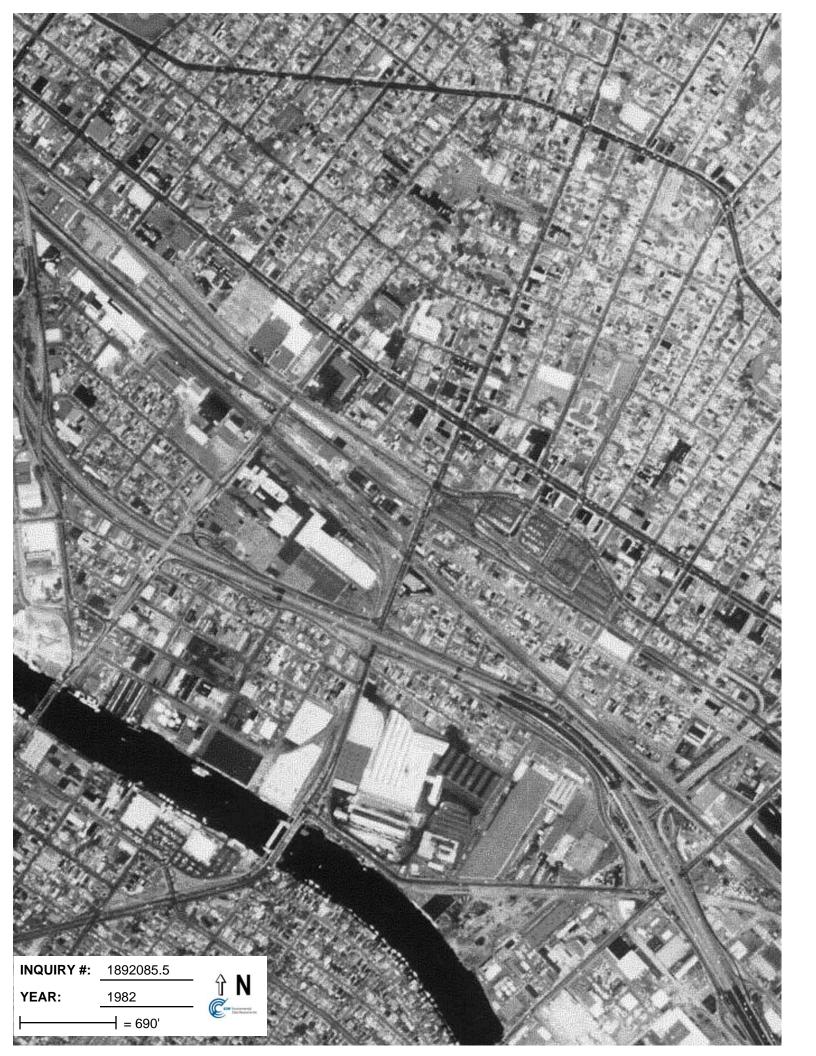

| <b>Date:</b> 19                | <b>Scale:</b> 1" = 690'                                                                                                                           |  |
|--------------------------------|---------------------------------------------------------------------------------------------------------------------------------------------------|--|
| Site Description: Same as 1965 |                                                                                                                                                   |  |
| North:                         | E. 12th Street appears to have been re-aligned; apparent street-car tracks no longer present; mixed commercial and residential development beyond |  |
| South:                         | Same as 1965                                                                                                                                      |  |
| East:                          | Same as 1965                                                                                                                                      |  |
| West:                          | Site appears to be covered with vehicles                                                                                                          |  |