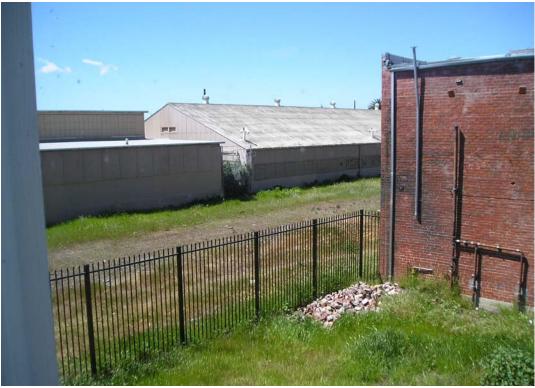

Dennis Laduzinsky, C.E.G Principal

Qualifications of the Environmental Professional are provided as Appendix G.

FIGURES

Project No. 1187.01

SITE PHOTOGRAPHS

Photograph 1: View to west along E. 12th Street. Subject Site (2 buildings) and adjacent Auto Repair Facility on Left. Elevated BART track in median.

Photograph 2: 3005 E. 12th Street.

Photograph 3: 3007 E. 12th Street, with adjacent auto repair facility.

Photograph 4: West side yard of 3005 E. 12th Street. View to south.

Photograph 5: Side yard between 3005 and 3007 E. 12th Street. View to west.

Photograph 6: Side yard between 3005 and 3007 E. 12th Street. View to east.

Phase I Environmental Site Assessment 3001-3007 E. 12th Street Oakland, California

Photograph 7: Interior of 3007 E. 12th Street (typical).

**Photograph 8:** Interior of 3005 E. 12th Street. Note elevated slab detail along north side of building.

Photograph 9: Rear of buildings on subject Site. View to east along former RR easement.

Photograph 10: CalTrans maintenance yard beyond RR easement to south.