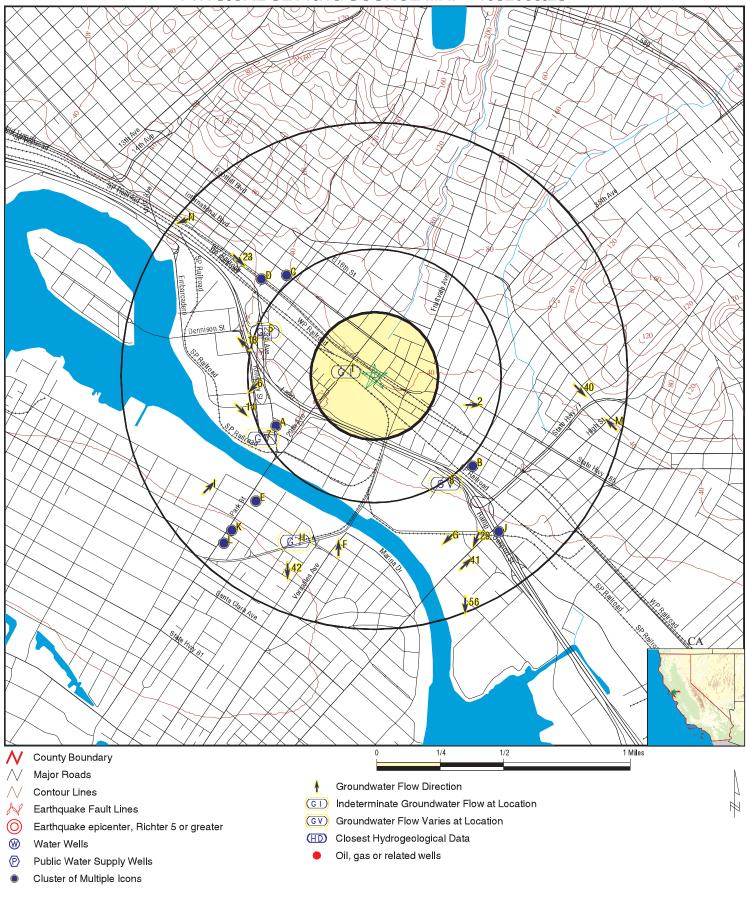

Information contained in unpublished engineering reports for nearby sites indicates that groundwater in the area is initially encountered at depths of between 10 and 32 feet below ground surface (bgs), with stabilized water levels measured at depths of about 7 to 10 feet bgs. The reports indicate that groundwater generally flows toward the southeast or southwest in the general vicinity of the Site. No surface water features are present in the immediate vicinity of the Site.

### 4.1 Standard Environmental Record Sources

The subject Site is not listed on any regulatory agency lists reviewed during this investigation.

To assess whether sites with documented environmental concerns exist within a radius of up to 1 mile of the subject Site, Northgate reviewed a summary of available regulatory agency databases prepared by EDR. In addition, we reviewed local regulatory agency files for additional specific information regarding sites identified in the EDR report judged to be of possible concern to the subject Site. The EDR report, including a summary of the agency databases reviewed, and a map showing the location of the identified sites, is provided as Appendix A.

## 5.3 Surrounding Vicinity

The Site is located in the Fruitvale District of Oakland, a general mix of commercial, industrial, and residential development. The Site is bordered on the north by E. 12th Street, a four-lane road with a wide grass-covered median strip containing an elevated BART track. Areas to the north of E. 12th Street consist of a mix of commercial and residential development, including a former automobile service and tire shop now occupied by Goodwill Industries, an Oakland Fire Station, and the former Melrose Ford facility located at 30th Avenue and E. 14th Street.

The Site is bordered on the south by a vacant, former railroad easement. The tracks are no longer present, and the old ballast appears to have been leveled. Beyond the easement is a CalTrans

maintenance yard that appears to be used for vehicle maintenance and storage of materials and equipment used by CalTrans for highway maintenance.

The Site is bordered on the east by a commercial building occupied by an automobile repair and body shop. Beyond this to the east is Derby Avenue and a paved parking lot. A metalwork factory is located south of the paved parking lot. The Site is bordered on the west by vacant land that is partially covered with asphalt paving.