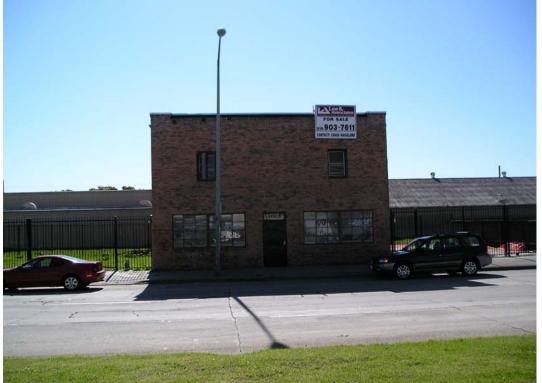

Photograph 2: 3005 E. 12th Street.

Photograph 3: 3007 E. 12th Street, with adjacent auto repair facility.

Photograph 4: West side yard of 3005 E. 12th Street. View to south.

Photograph 5: Side yard between 3005 and 3007 E. 12th Street. View to west.

### 2.5 Description of Structures, Roads, Sewage, and Potable Water Sources

Two vacant structures are located on the Site. One structure (3005 E. 12th Street) is an older brick building with the remnants of an old concrete slab located along the west side of the building. The concrete slab and other marks on the western wall of the building suggest that another structure was formerly located immediately adjacent to the building on the west. The other structure (3007 E. 12th Street) is a newer concrete block building with a vacant grass-covered yard on the west. Both buildings are surrounded by a fence. Sewer and water service are provided by the East Bay Municipal Utility District.