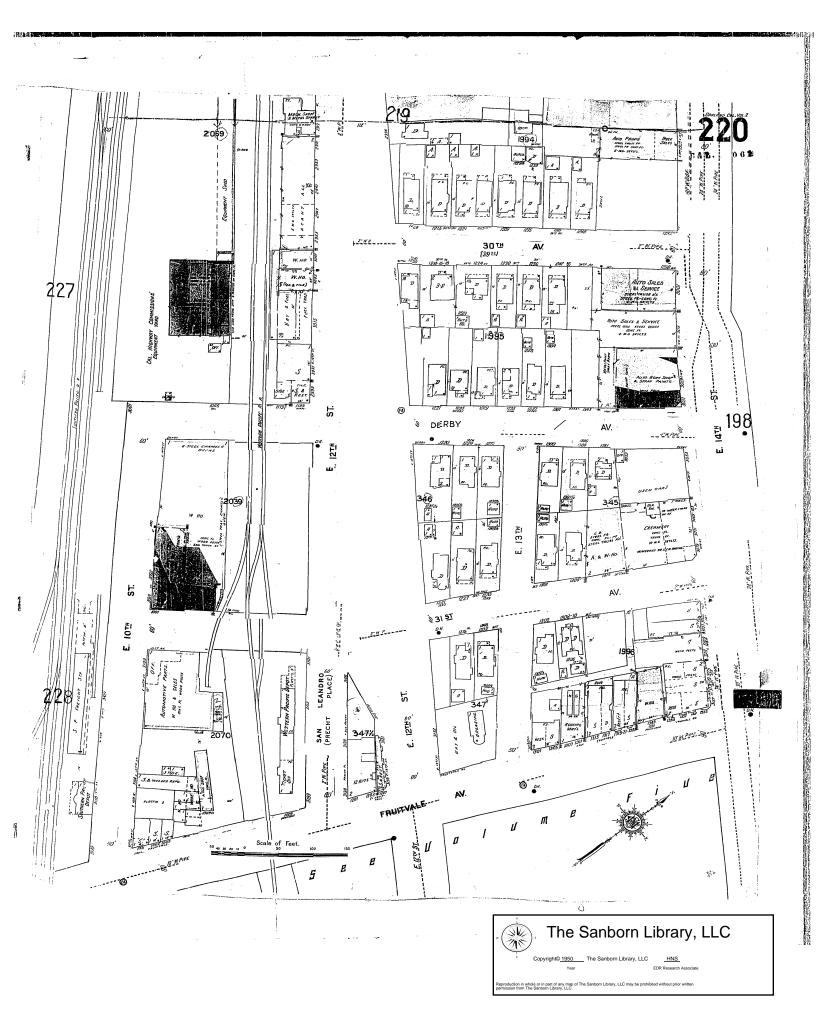

#### 4.3.2 Sanborn Maps

Northgate reviewed Sanborn fire insurance maps for the Site obtained from EDR for the years 1911, 1950, 1952, 1953, 1964, 1965, 1967, and 1969. Copies of the Sanborn Maps are provided in Appendix D. Information in the Sanborn maps indicates that historic street addresses for the Site have included 3001, 3005, 3007, and 3015 E. 12th Street. Information from the Sanborn maps is summarized below.

| 1911: | The Site is vacant land.                                                                                                                                                                                                                                                                                |
|-------|---------------------------------------------------------------------------------------------------------------------------------------------------------------------------------------------------------------------------------------------------------------------------------------------------------|
|       | East 12th Street borders the Site on the north, with vacant land and residential development beyond. The adjoining property to the east and west is vacant. A Western Pacific Railroad easement borders the Site on the south, with vacant land beyond.                                                 |
| 1950: | The subject Site is developed with three buildings: 3001, 3005, and 3015 E. 12th Street. 3001 and 3005 are listed as warehouses. 3015 is listed as "Hay and Fuel, Fuel Yard".                                                                                                                           |
|       | The adjoining property to the north is E. 12th Street with residential development<br>beyond. The adjoining property to the south is a railroad easement with a CalTrans<br>equipment yard beyond. The adjoining property to the east is a restaurant. The<br>adjoining property to the west is vacant. |

| 1952: | The subject Site is identified as warehouses.                                                                                                                                                                                                                                                                                          |
|-------|----------------------------------------------------------------------------------------------------------------------------------------------------------------------------------------------------------------------------------------------------------------------------------------------------------------------------------------|
|       | The adjoining property to the north is the same as in 1950. The adjoining property to the south is a railroad easement with a CalTrans equipment yard and an automobile repair shop beyond. The adjoining property to the east is office and transfer storage. The adjoining property to the west is a sign shop and a drug warehouse. |
| 1964: | The subject Site is identified as: 3001 and 3007 – Furniture Warehouse; 3015 – Stove Repair.                                                                                                                                                                                                                                           |
|       | The adjoining property to the north is E. 12th Street, with mixed commercial and residential development beyond. The adjoining property to the South is the same as 1952. The adjoining property to the East is identified as Auto Repair. The adjoining property to the west is identified as Misc. Storage and Drug Warehouse.       |
| 1965: | Three buildings on the Site are identified as 3001, 3007, and 3015 E. 12th Street. All three buildings are occupied by a Rug and Furniture Warehouse.                                                                                                                                                                                  |
|       | The adjoining property to the north is E. 12th Street, with mixed commercial, including automobile and tire service, and residential beyond. The property to the south and west are the same as 1964. The adjoining property to the east is an Auto Repair shop.                                                                       |
| 1967: | All three addresses at the Site are identified as a Radio Warehouse and Shop.                                                                                                                                                                                                                                                          |
|       | The adjoining properties to the north, south, east, and west are the same as 1965.                                                                                                                                                                                                                                                     |
| 1969: | Three addresses at the Site are listed as 3001, 3005, and 3015 E. 12th Street. All three addresses are occupied by a Radio Warehouse.                                                                                                                                                                                                  |
|       | The adjacent properties to the north, south, and east are the same as 1967. The adjoining property to the west is listed as vacant.                                                                                                                                                                                                    |