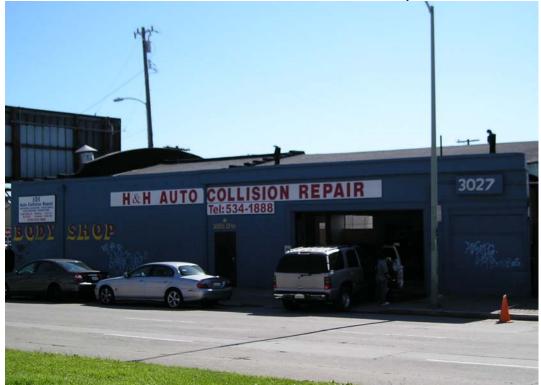

The Site is bordered on the east by a commercial building occupied by an automobile repair and body shop. Beyond this to the east is Derby Avenue and a paved parking lot. A metalwork factory is located south of the paved parking lot. The Site is bordered on the west by vacant land that is partially covered with asphalt paving.

Off-Site issues of potential environmental concern include the following:

• The property adjacent to the subject Site on the east has been used as an automobile repair garage and other industrial use since at least 1957. It has been our experience that facilities of this type are often associated with contamination issues. In our opinion, possible spills or releases at the adjacent automobile repair facility, if present, could potentially impact soil or groundwater at the subject Site.

Photograph 14: Drums and buckets containing petroleum-based chemicals, and related staining, adjacent to the garage/storage shed.

Photograph 15: Auto repair facility bordering subject Site on the east.