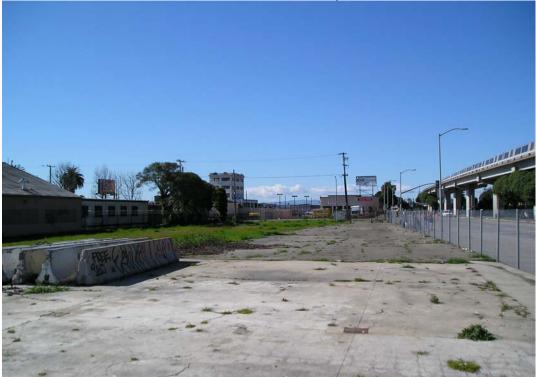

Dennis Laduzinsky, C.E.G Principal

Qualifications of the Environmental Professional are provided as Appendix G.

FIGURES

Project No. 1187.01

SITE PHOTOGRAPHS

Photograph 1: View to west along E. 12th Street. Subject Site (2 buildings) and adjacent Auto Repair Facility on Left. Elevated BART track in median.

Photograph 6: Side yard between 3005 and 3007 E. 12th Street. View to east.

Phase I Environmental Site Assessment 3001-3007 E. 12th Street Oakland, California

Photograph 7: Interior of 3007 E. 12th Street (typical).

**Photograph 8:** Interior of 3005 E. 12th Street. Note elevated slab detail along north side of building.

Photograph 9: Rear of buildings on subject Site. View to east along former RR easement.

Photograph 10: CalTrans maintenance yard beyond RR easement to south.

Photograph 11: View to southwest across former RR easement to north side of CalTrans maintenance yard.

Photograph 12: Adjacent property to west. View to west.

**Photograph 13:** View to north along 30th Avenue. Note elevated BART tracks and Melrose Ford facility.