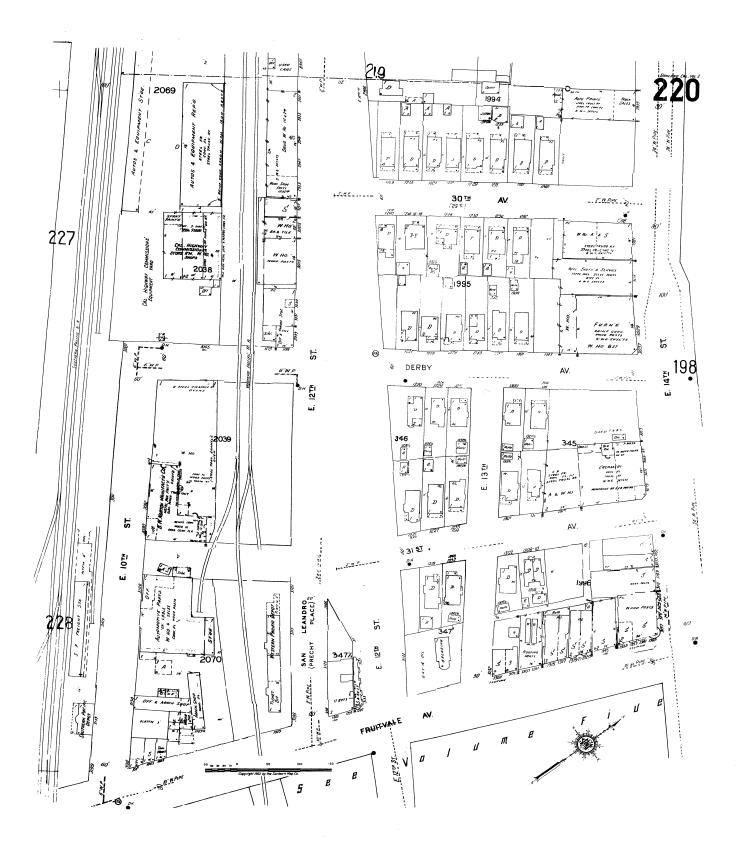

#### 4.3.2 Sanborn Maps

Northgate reviewed Sanborn fire insurance maps for the Site obtained from EDR for the years 1911, 1950, 1952, 1953, 1964, 1965, 1967, and 1969. Copies of the Sanborn Maps are provided in Appendix D. Information in the Sanborn maps indicates that historic street addresses for the Site have included 3001, 3005, 3007, and 3015 E. 12th Street. Information from the Sanborn maps is summarized below.

| 1911: | The Site is vacant land.                                                                                                                                                                                                                                                                                |
|-------|---------------------------------------------------------------------------------------------------------------------------------------------------------------------------------------------------------------------------------------------------------------------------------------------------------|
|       | East 12th Street borders the Site on the north, with vacant land and residential development beyond. The adjoining property to the east and west is vacant. A Western Pacific Railroad easement borders the Site on the south, with vacant land beyond.                                                 |
| 1950: | The subject Site is developed with three buildings: 3001, 3005, and 3015 E. 12th Street. 3001 and 3005 are listed as warehouses. 3015 is listed as "Hay and Fuel, Fuel Yard".                                                                                                                           |
|       | The adjoining property to the north is E. 12th Street with residential development<br>beyond. The adjoining property to the south is a railroad easement with a CalTrans<br>equipment yard beyond. The adjoining property to the east is a restaurant. The<br>adjoining property to the west is vacant. |

| 1952: | The subject Site is identified as warehouses.                                                                                                                                                                                                                                                                                          |
|-------|----------------------------------------------------------------------------------------------------------------------------------------------------------------------------------------------------------------------------------------------------------------------------------------------------------------------------------------|
|       | The adjoining property to the north is the same as in 1950. The adjoining property to the south is a railroad easement with a CalTrans equipment yard and an automobile repair shop beyond. The adjoining property to the east is office and transfer storage. The adjoining property to the west is a sign shop and a drug warehouse. |
| 1964: | The subject Site is identified as: 3001 and 3007 – Furniture Warehouse; 3015 – Stove Repair.                                                                                                                                                                                                                                           |
|       | The adjoining property to the north is E. 12th Street, with mixed commercial and residential development beyond. The adjoining property to the South is the same as 1952. The adjoining property to the East is identified as Auto Repair. The adjoining property to the west is identified as Misc. Storage and Drug Warehouse.       |
| 1965: | Three buildings on the Site are identified as 3001, 3007, and 3015 E. 12th Street. All three buildings are occupied by a Rug and Furniture Warehouse.                                                                                                                                                                                  |
|       | The adjoining property to the north is E. 12th Street, with mixed commercial, including automobile and tire service, and residential beyond. The property to the south and west are the same as 1964. The adjoining property to the east is an Auto Repair shop.                                                                       |
| 1967: | All three addresses at the Site are identified as a Radio Warehouse and Shop.                                                                                                                                                                                                                                                          |
|       | The adjoining properties to the north, south, east, and west are the same as 1965.                                                                                                                                                                                                                                                     |
| 1969: | Three addresses at the Site are listed as 3001, 3005, and 3015 E. 12th Street. All three addresses are occupied by a Radio Warehouse.                                                                                                                                                                                                  |
|       | The adjacent properties to the north, south, and east are the same as 1967. The adjoining property to the west is listed as vacant.                                                                                                                                                                                                    |