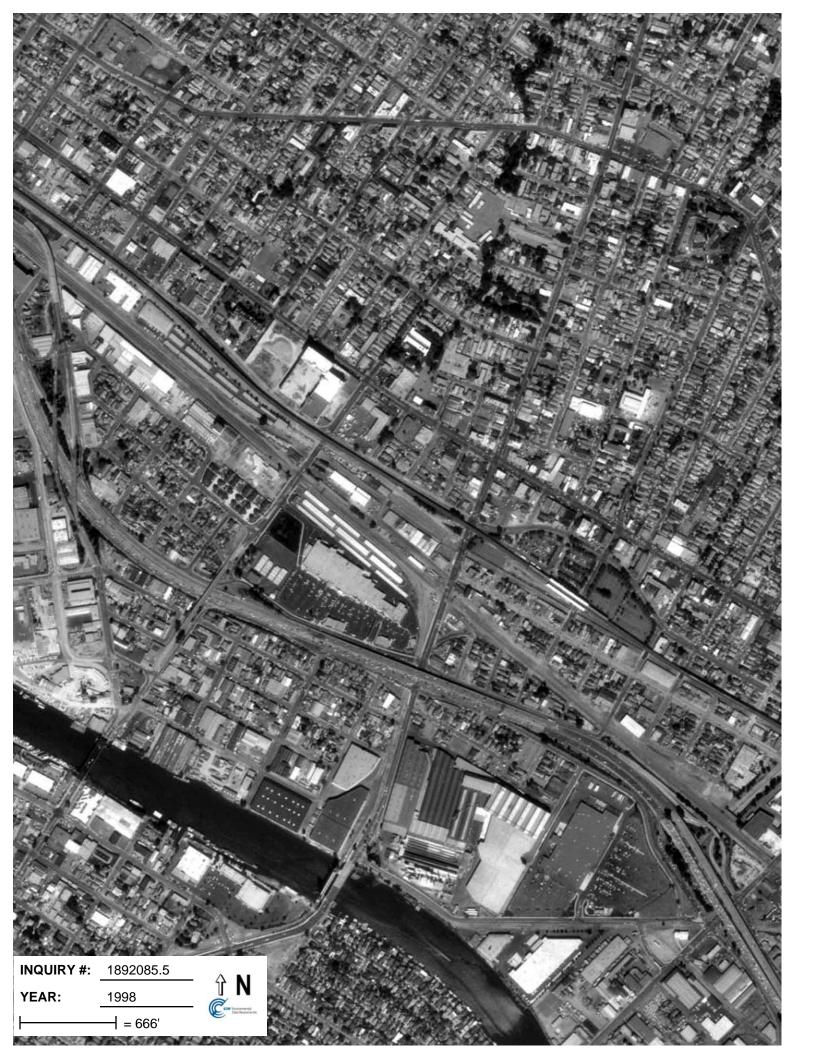

# 4.3.1 Aerial Photographs

Northgate reviewed historic aerial photographs of the Site for the years 1939, 1946, 1959, 1965, 1982, 1993 and 1998 provided by EDR. A summary of our aerial photograph review is presented below. Copies of the aerial photographs are provided in Appendix C.

| Date: 1  | 993                            | <b>Scale:</b> 1" = 666' |
|----------|--------------------------------|-------------------------|
|          | scription: Same as 1982        |                         |
| North:   | Same as 1982                   |                         |
| South:   | Same as 1982                   |                         |
| East:    | Same as 1982                   |                         |
| West:    | Same as 1982                   |                         |
| Date: 1  | 998                            | <b>Scale:</b> 1" = 666' |
| Site Des | Site Description: Same as 1993 |                         |
| North:   | Same as 1993                   |                         |
| South:   | Same as 1993                   |                         |
| East:    | Same as 1993                   |                         |
|          |                                |                         |