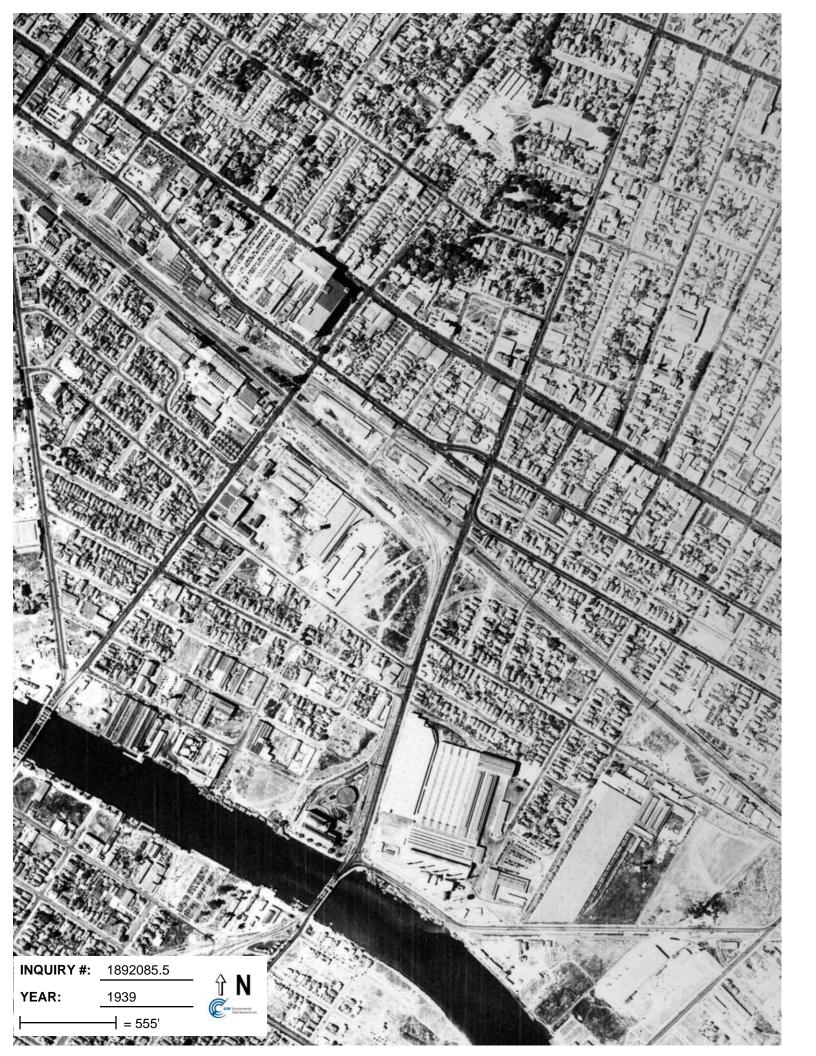

# 4.3.1 Aerial Photographs

Northgate reviewed historic aerial photographs of the Site for the years 1939, 1946, 1959, 1965, 1982, 1993 and 1998 provided by EDR. A summary of our aerial photograph review is presented below. Copies of the aerial photographs are provided in Appendix C.

| <b>Date:</b> 19 | <b>Scale:</b> 1" = 555'                                                                                                               |  |  |
|-----------------|---------------------------------------------------------------------------------------------------------------------------------------|--|--|
| Site Des        | Site Description: The subject Site appears to be developed with two commercial buildings.                                             |  |  |
| North:          | E. 12th Street, with apparent residential development beyond                                                                          |  |  |
| South:          | Railroad easement, with commercial buildings and maintenance yard area beyond (appears similar to existing CalTrans maintenance yard) |  |  |
| East:           | Commercial building with Derby Avenue beyond                                                                                          |  |  |
| West:           | Apparent rectangular commercial warehouse building                                                                                    |  |  |
|                 |                                                                                                                                       |  |  |