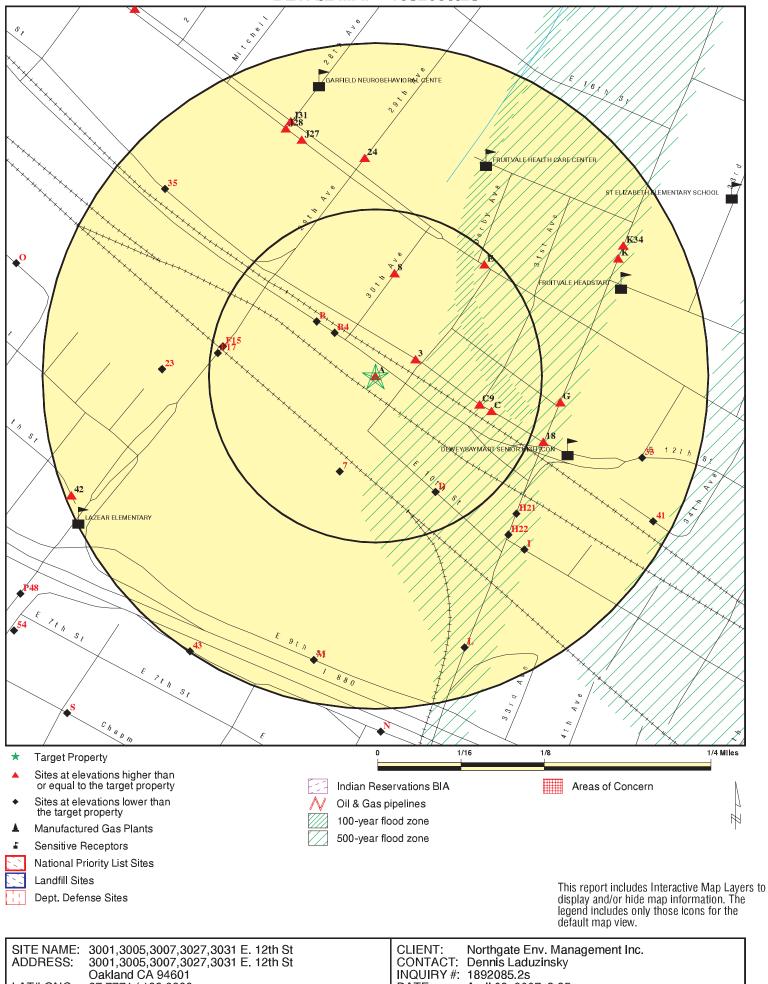

### 4.1 Standard Environmental Record Sources

The subject Site is not listed on any regulatory agency lists reviewed during this investigation.

To assess whether sites with documented environmental concerns exist within a radius of up to 1 mile of the subject Site, Northgate reviewed a summary of available regulatory agency databases prepared by EDR. In addition, we reviewed local regulatory agency files for additional specific information regarding sites identified in the EDR report judged to be of possible concern to the subject Site. The EDR report, including a summary of the agency databases reviewed, and a map showing the location of the identified sites, is provided as Appendix A.

## The EDR Radius Map with GeoCheck<sup>®</sup>

3001,3005,3007,3027,3031 E. 12th St 3001,3005,3007,3027,3031 E. 12th St Oakland, CA 94601

Inquiry Number: 1892085.2s

April 02, 2007

#### ADDRESS

3001,3005,3007,3027,3031 E. 12TH ST OAKLAND, CA 94601

#### COORDINATES

| Latitude (North):             | 37.777100 - 37° 46' 37.6"   |
|-------------------------------|-----------------------------|
| Longitude (West):             | 122.228800 - 122° 13' 43.7" |
| Universal Tranverse Mercator: | Zone 10                     |
| UTM X (Meters):               | 567915.9                    |
| UTM Y (Meters):               | 4181159.2                   |
| Elevation:                    | 41 ft. above sea level      |

#### USGS TOPOGRAPHIC MAP ASSOCIATED WITH TARGET PROPERTY

| Target Property Map:  | 37122-G2 OAKLAND EAST, |
|-----------------------|------------------------|
| Most Recent Revision: | 1980                   |