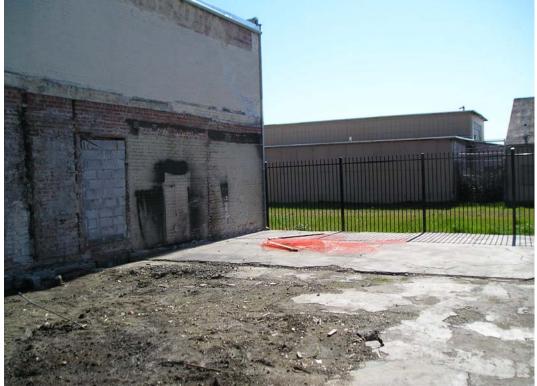

## 5.2 General Site Conditions

At the time of our investigation, the Site was developed with two vacant, two-story commercial buildings. The building at 3005 E. 12th Street consists of a two-story brick building with the remnants of an old concrete slab in the small yard area on the west side of the building. Piping and utility stubs in the yard area suggest that yard was at least partially developed with a structure in the past. A metal roll-up door is present on the east side of the building leading to a grass-covered yard situated between the two buildings on the Site. The building interior was completely vacant and was stripped to the bare walls and studs. The building contains an elevated concrete slab that suggests the presence of a former loading dock at the front of the building along E. 12th Street. No floor drains or sumps were observed inside the building. No evidence of underground tanks or unusual subsurface features were observed in the vacant yard area to the west.

Photograph 2: 3005 E. 12th Street.

Photograph 3: 3007 E. 12th Street, with adjacent auto repair facility.

Photograph 4: West side yard of 3005 E. 12th Street. View to south.

Photograph 5: Side yard between 3005 and 3007 E. 12th Street. View to west.