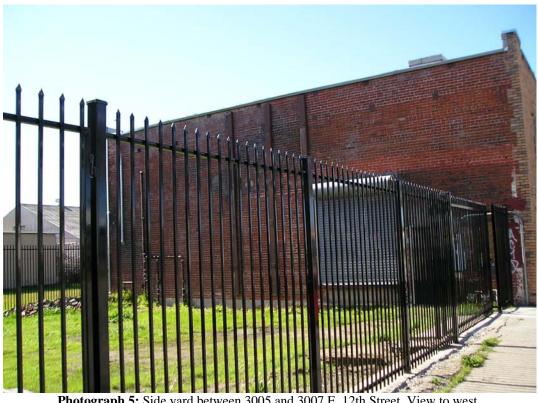

Photograph 2: 3005 E. 12th Street.

Photograph 3: 3007 E. 12th Street, with adjacent auto repair facility.

Photograph 4: West side yard of 3005 E. 12th Street. View to south.

Photograph 5: Side yard between 3005 and 3007 E. 12th Street. View to west.

Photograph 6: Side yard between 3005 and 3007 E. 12th Street. View to east.

Phase I Environmental Site Assessment 3001-3007 E. 12th Street Oakland, California

Photograph 7: Interior of 3007 E. 12th Street (typical).