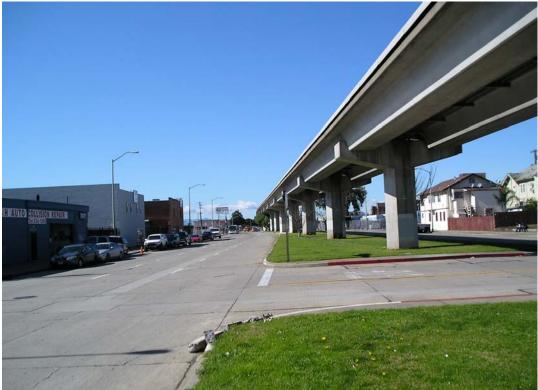

Dennis Laduzinsky, C.E.G Principal

Qualifications of the Environmental Professional are provided as Appendix G.

FIGURES

Project No. 1187.01

SITE PHOTOGRAPHS

Photograph 1: View to west along E. 12th Street. Subject Site (2 buildings) and adjacent Auto Repair Facility on Left. Elevated BART track in median.

## 5.3 Surrounding Vicinity

The Site is located in the Fruitvale District of Oakland, a general mix of commercial, industrial, and residential development. The Site is bordered on the north by E. 12th Street, a four-lane road with a wide grass-covered median strip containing an elevated BART track. Areas to the north of E. 12th Street consist of a mix of commercial and residential development, including a former automobile service and tire shop now occupied by Goodwill Industries, an Oakland Fire Station, and the former Melrose Ford facility located at 30th Avenue and E. 14th Street.