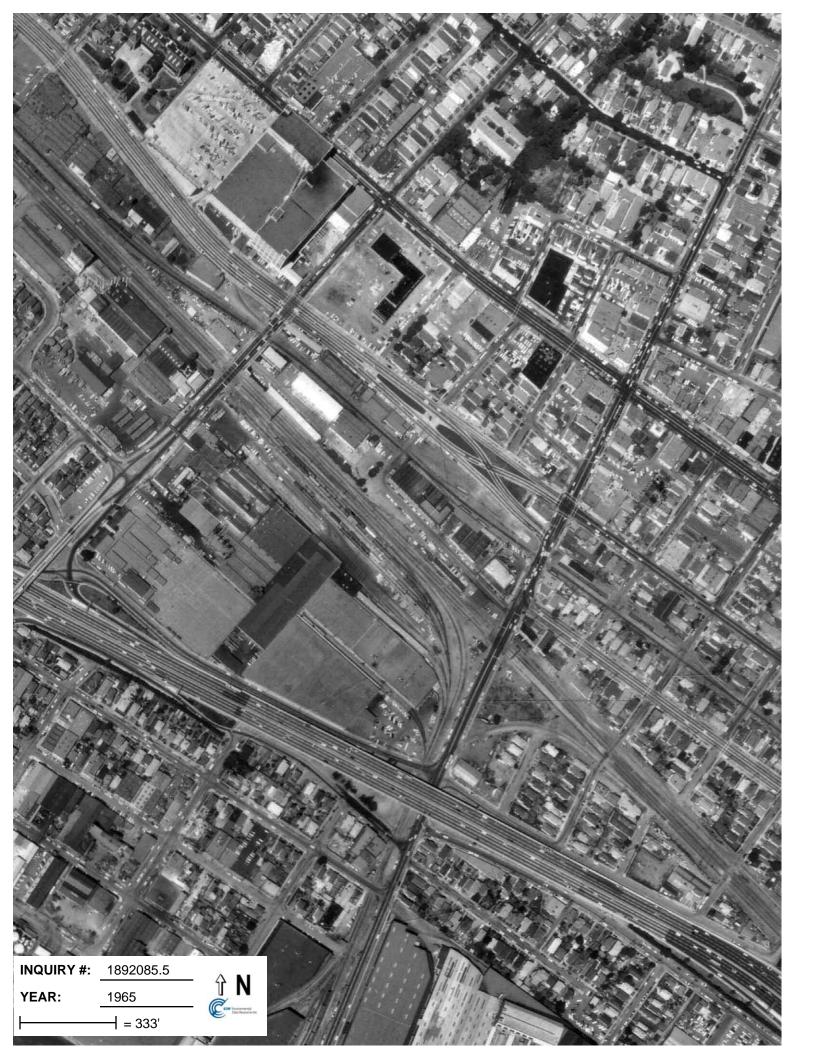

*East:* Same as 1946

*West:* Same as 1946

| Date: 1  | 965                    | <b>Scale:</b> 1" = 333' |
|----------|------------------------|-------------------------|
| Site Des | cription: Same as 1959 |                         |
| North:   | Same as 1959           |                         |
| South:   | Same as 1959           |                         |
| East:    | Same as 1959           |                         |
| West:    | Same as 1959           |                         |
|          |                        |                         |