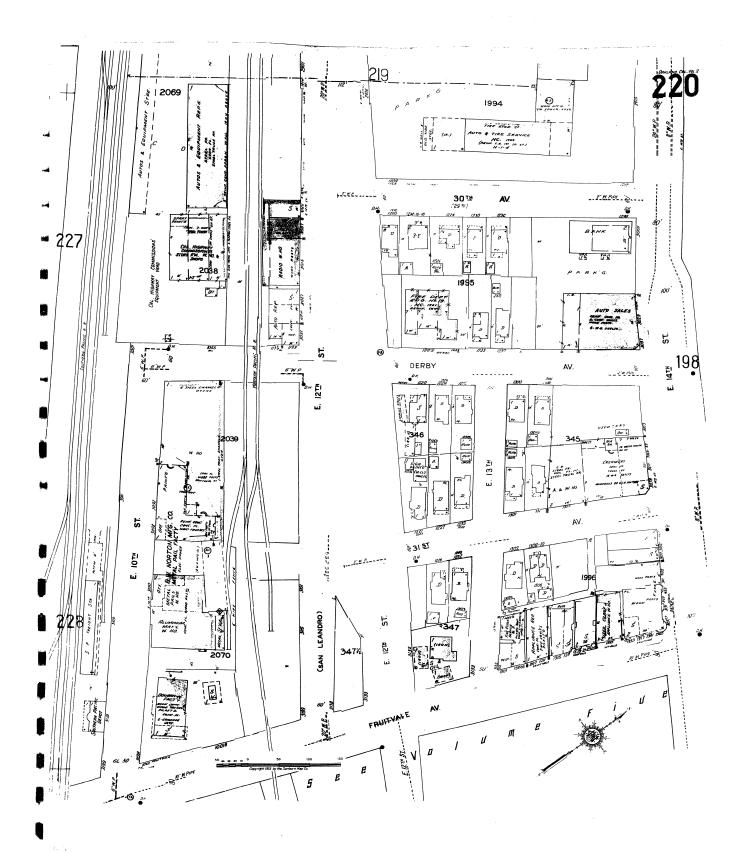

#### 4.3.2 Sanborn Maps

Northgate reviewed Sanborn fire insurance maps for the Site obtained from EDR for the years 1911, 1950, 1952, 1953, 1964, 1965, 1967, and 1969. Copies of the Sanborn Maps are provided in Appendix D. Information in the Sanborn maps indicates that historic street addresses for the Site have included 3001, 3005, 3007, and 3015 E. 12th Street. Information from the Sanborn maps is summarized below.

| 1911: | The Site is vacant land.                                                                                                                                                                                                                                                                                |
|-------|---------------------------------------------------------------------------------------------------------------------------------------------------------------------------------------------------------------------------------------------------------------------------------------------------------|
|       | East 12th Street borders the Site on the north, with vacant land and residential development beyond. The adjoining property to the east and west is vacant. A Western Pacific Railroad easement borders the Site on the south, with vacant land beyond.                                                 |
| 1950: | The subject Site is developed with three buildings: 3001, 3005, and 3015 E. 12th Street. 3001 and 3005 are listed as warehouses. 3015 is listed as "Hay and Fuel, Fuel Yard".                                                                                                                           |
|       | The adjoining property to the north is E. 12th Street with residential development<br>beyond. The adjoining property to the south is a railroad easement with a CalTrans<br>equipment yard beyond. The adjoining property to the east is a restaurant. The<br>adjoining property to the west is vacant. |

| 1952: | The subject Site is identified as warehouses.                                                                                                                                                                                                                                                                                          |
|-------|----------------------------------------------------------------------------------------------------------------------------------------------------------------------------------------------------------------------------------------------------------------------------------------------------------------------------------------|
|       | The adjoining property to the north is the same as in 1950. The adjoining property to the south is a railroad easement with a CalTrans equipment yard and an automobile repair shop beyond. The adjoining property to the east is office and transfer storage. The adjoining property to the west is a sign shop and a drug warehouse. |
| 1964: | The subject Site is identified as: 3001 and 3007 – Furniture Warehouse; 3015 – Stove Repair.                                                                                                                                                                                                                                           |
|       | The adjoining property to the north is E. 12th Street, with mixed commercial and residential development beyond. The adjoining property to the South is the same as 1952. The adjoining property to the East is identified as Auto Repair. The adjoining property to the west is identified as Misc. Storage and Drug Warehouse.       |
| 1965: | Three buildings on the Site are identified as 3001, 3007, and 3015 E. 12th Street. All three buildings are occupied by a Rug and Furniture Warehouse.                                                                                                                                                                                  |
|       | The adjoining property to the north is E. 12th Street, with mixed commercial, including automobile and tire service, and residential beyond. The property to the south and west are the same as 1964. The adjoining property to the east is an Auto Repair shop.                                                                       |
| 1967: | All three addresses at the Site are identified as a Radio Warehouse and Shop.                                                                                                                                                                                                                                                          |
|       | The adjoining properties to the north, south, east, and west are the same as 1965.                                                                                                                                                                                                                                                     |
| 1969: | Three addresses at the Site are listed as 3001, 3005, and 3015 E. 12th Street. All three addresses are occupied by a Radio Warehouse.                                                                                                                                                                                                  |
|       | The adjacent properties to the north, south, and east are the same as 1967. The adjoining property to the west is listed as vacant.                                                                                                                                                                                                    |