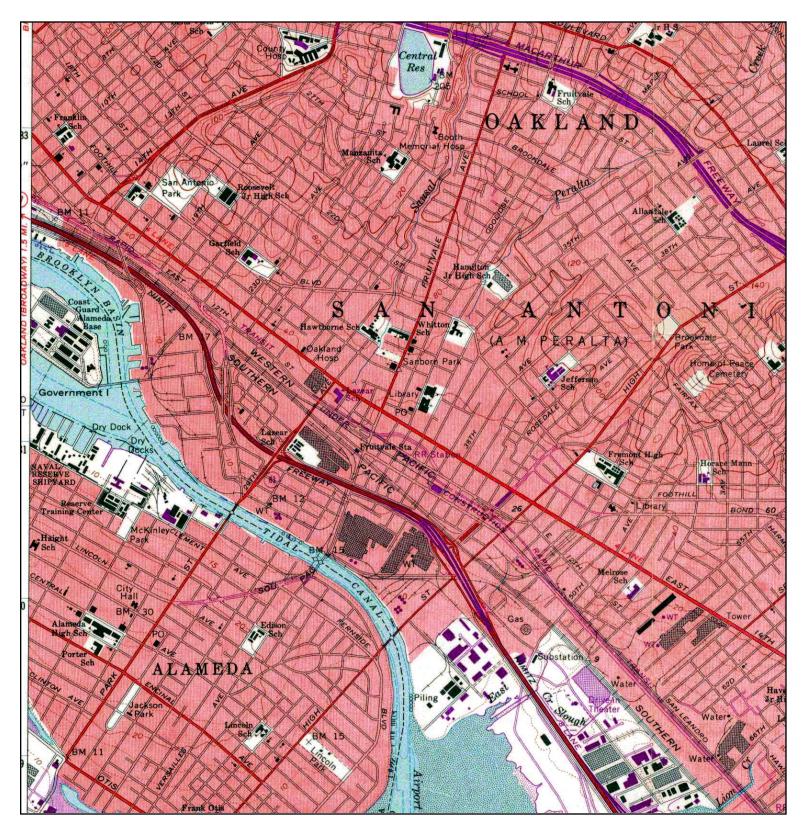

## 4.3.3 Topographic Maps

Northgate reviewed historic topographic maps for the Site obtained from EDR for the years 1915, 1948, 1949, 1959, 1968, 1973, and 1980. Copies of the topographic maps are provided in Appendix E. All of the maps show the Site as general urban land bordered on the south by a railroad easement and on the north by an arterial road. The map from 1980 depicts a building on the Site. No specific on-Site features are noted on any of the maps, with the exception of the map from 1980, which shows a building on the Site and the adjacent property to the west.