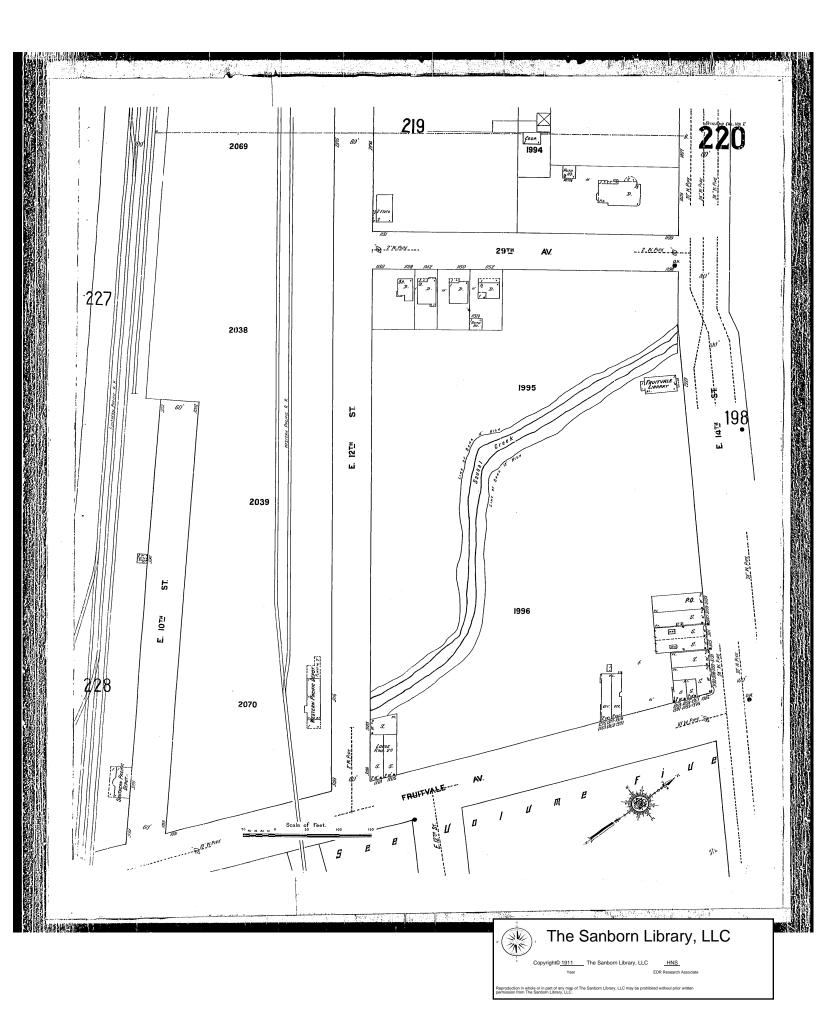

#### 4.3.2 Sanborn Maps

Northgate reviewed Sanborn fire insurance maps for the Site obtained from EDR for the years 1911, 1950, 1952, 1953, 1964, 1965, 1967, and 1969. Copies of the Sanborn Maps are provided in Appendix D. Information in the Sanborn maps indicates that historic street addresses for the Site have included 3001, 3005, 3007, and 3015 E. 12th Street. Information from the Sanborn maps is summarized below.

| 1911: | The Site is vacant land.                                                                                                                                                                                                                                                                                |
|-------|---------------------------------------------------------------------------------------------------------------------------------------------------------------------------------------------------------------------------------------------------------------------------------------------------------|
|       | East 12th Street borders the Site on the north, with vacant land and residential development beyond. The adjoining property to the east and west is vacant. A Western Pacific Railroad easement borders the Site on the south, with vacant land beyond.                                                 |
| 1950: | The subject Site is developed with three buildings: 3001, 3005, and 3015 E. 12th Street. 3001 and 3005 are listed as warehouses. 3015 is listed as "Hay and Fuel, Fuel Yard".                                                                                                                           |
|       | The adjoining property to the north is E. 12th Street with residential development<br>beyond. The adjoining property to the south is a railroad easement with a CalTrans<br>equipment yard beyond. The adjoining property to the east is a restaurant. The<br>adjoining property to the west is vacant. |