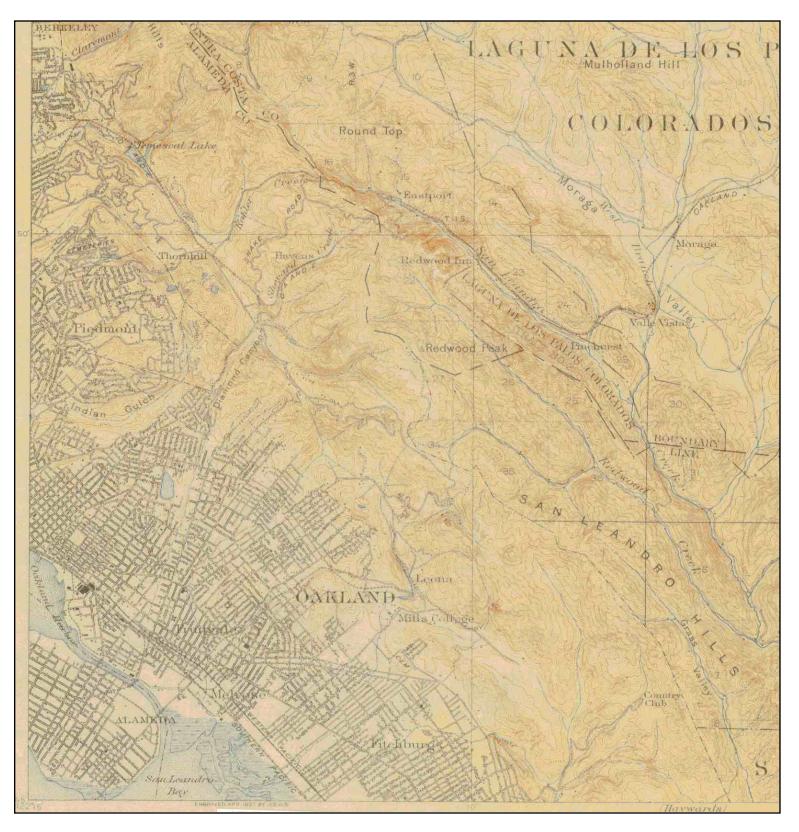

## 4.3.3 Topographic Maps

Northgate reviewed historic topographic maps for the Site obtained from EDR for the years 1915, 1948, 1949, 1959, 1968, 1973, and 1980. Copies of the topographic maps are provided in Appendix E. All of the maps show the Site as general urban land bordered on the south by a railroad easement and on the north by an arterial road. The map from 1980 depicts a building on the Site. No specific on-Site features are noted on any of the maps, with the exception of the map from 1980, which shows a building on the Site and the adjacent property to the west.