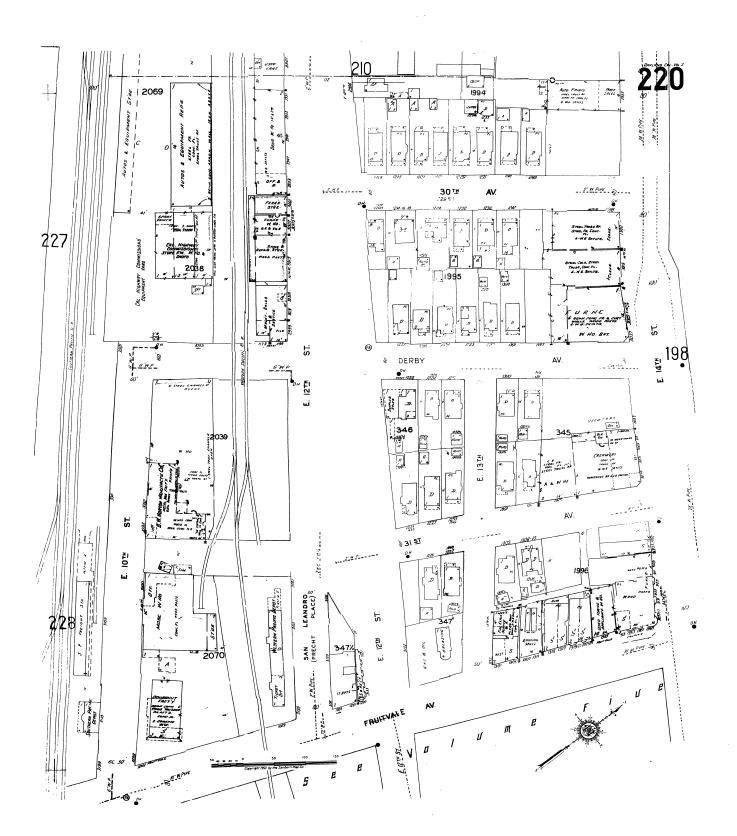

#### 4.3.2 Sanborn Maps

Northgate reviewed Sanborn fire insurance maps for the Site obtained from EDR for the years 1911, 1950, 1952, 1953, 1964, 1965, 1967, and 1969. Copies of the Sanborn Maps are provided in Appendix D. Information in the Sanborn maps indicates that historic street addresses for the Site have included 3001, 3005, 3007, and 3015 E. 12th Street. Information from the Sanborn maps is summarized below.

| 1911: | The Site is vacant land.                                                                                                                                                                                                                                                                                |
|-------|---------------------------------------------------------------------------------------------------------------------------------------------------------------------------------------------------------------------------------------------------------------------------------------------------------|
|       | East 12th Street borders the Site on the north, with vacant land and residential development beyond. The adjoining property to the east and west is vacant. A Western Pacific Railroad easement borders the Site on the south, with vacant land beyond.                                                 |
| 1950: | The subject Site is developed with three buildings: 3001, 3005, and 3015 E. 12th Street. 3001 and 3005 are listed as warehouses. 3015 is listed as "Hay and Fuel, Fuel Yard".                                                                                                                           |
|       | The adjoining property to the north is E. 12th Street with residential development<br>beyond. The adjoining property to the south is a railroad easement with a CalTrans<br>equipment yard beyond. The adjoining property to the east is a restaurant. The<br>adjoining property to the west is vacant. |

| 1952: | The subject Site is identified as warehouses.                                                                                                                                                                                                                                                                                          |
|-------|----------------------------------------------------------------------------------------------------------------------------------------------------------------------------------------------------------------------------------------------------------------------------------------------------------------------------------------|
|       | The adjoining property to the north is the same as in 1950. The adjoining property to the south is a railroad easement with a CalTrans equipment yard and an automobile repair shop beyond. The adjoining property to the east is office and transfer storage. The adjoining property to the west is a sign shop and a drug warehouse. |
| 1964: | The subject Site is identified as: 3001 and 3007 – Furniture Warehouse; 3015 – Stove Repair.                                                                                                                                                                                                                                           |
|       | The adjoining property to the north is E. 12th Street, with mixed commercial and residential development beyond. The adjoining property to the South is the same as 1952. The adjoining property to the East is identified as Auto Repair. The adjoining property to the west is identified as Misc. Storage and Drug Warehouse.       |
| 1965: | Three buildings on the Site are identified as 3001, 3007, and 3015 E. 12th Street. All three buildings are occupied by a Rug and Furniture Warehouse.                                                                                                                                                                                  |
|       | The adjoining property to the north is E. 12th Street, with mixed commercial, including automobile and tire service, and residential beyond. The property to the south and west are the same as 1964. The adjoining property to the east is an Auto Repair shop.                                                                       |
| 1967: | All three addresses at the Site are identified as a Radio Warehouse and Shop.                                                                                                                                                                                                                                                          |
|       | The adjoining properties to the north, south, east, and west are the same as 1965.                                                                                                                                                                                                                                                     |
| 1969: | Three addresses at the Site are listed as 3001, 3005, and 3015 E. 12th Street. All three addresses are occupied by a Radio Warehouse.                                                                                                                                                                                                  |
|       | The adjacent properties to the north, south, and east are the same as 1967. The adjoining property to the west is listed as vacant.                                                                                                                                                                                                    |