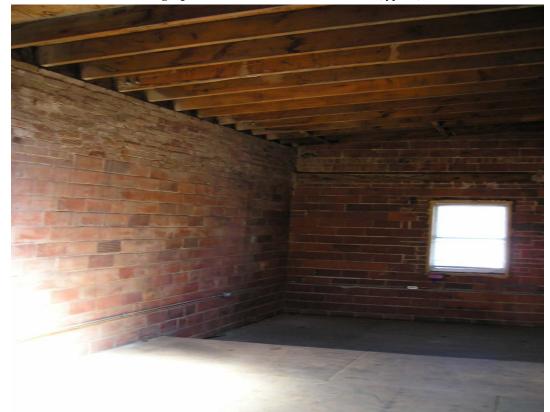

## 5.2 General Site Conditions

At the time of our investigation, the Site was developed with two vacant, two-story commercial buildings. The building at 3005 E. 12th Street consists of a two-story brick building with the remnants of an old concrete slab in the small yard area on the west side of the building. Piping and utility stubs in the yard area suggest that yard was at least partially developed with a structure in the past. A metal roll-up door is present on the east side of the building leading to a grass-covered yard situated between the two buildings on the Site. The building interior was completely vacant and was stripped to the bare walls and studs. The building contains an elevated concrete slab that suggests the presence of a former loading dock at the front of the building along E. 12th Street. No floor drains or sumps were observed inside the building. No evidence of underground tanks or unusual subsurface features were observed in the vacant yard area to the west.

**Photograph 8:** Interior of 3005 E. 12th Street. Note elevated slab detail along north side of building.

Photograph 9: Rear of buildings on subject Site. View to east along former RR easement.

Photograph 10: CalTrans maintenance yard beyond RR easement to south.