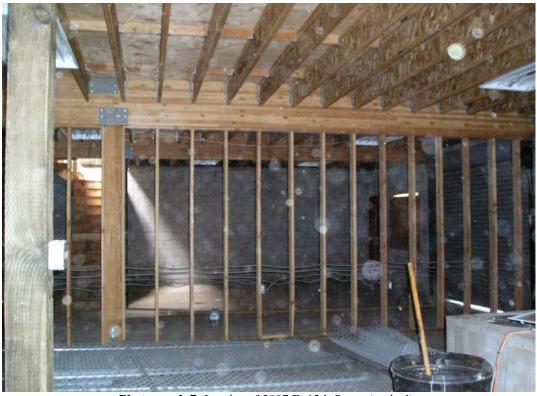

## 5.2 General Site Conditions

At the time of our investigation, the Site was developed with two vacant, two-story commercial buildings. The building at 3005 E. 12th Street consists of a two-story brick building with the remnants of an old concrete slab in the small yard area on the west side of the building. Piping and utility stubs in the yard area suggest that yard was at least partially developed with a structure in the past. A metal roll-up door is present on the east side of the building leading to a grass-covered yard situated between the two buildings on the Site. The building interior was completely vacant and was stripped to the bare walls and studs. The building contains an elevated concrete slab that suggests the presence of a former loading dock at the front of the building along E. 12th Street. No floor drains or sumps were observed inside the building. No evidence of underground tanks or unusual subsurface features were observed in the vacant yard area to the west.

The building at 3007 E. 12th Street consisted of a newer concrete block building with a concrete slab on-grade. The interior of the building was completely vacant and consisted of bare walls and studs. No floor drains or sumps were observed inside the building. Two roll-up doors are present on the west wall of the building. No evidence of underground tanks or unusual subsurface features were observed in the vacant yard area to the west (between the two buildings).