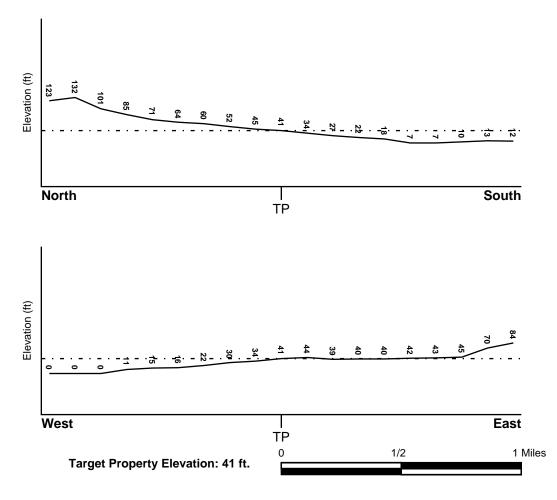

According to the U.S. Geological Survey topographic map of the Oakland East Quadrangle, the Site is situated at an elevation of approximately 30 feet above sea level. On a regional basis, surface topography slopes gently to the southwest.

#### COORDINATES

| Latitude (North):             | 37.777100 - 37° 46' 37.6"   |
|-------------------------------|-----------------------------|
| Longitude (West):             | 122.228800 - 122° 13' 43.7" |
| Universal Tranverse Mercator: | Zone 10                     |
| UTM X (Meters):               | 567915.9                    |
| UTM Y (Meters):               | 4181159.2                   |
| Elevation:                    | 41 ft. above sea level      |