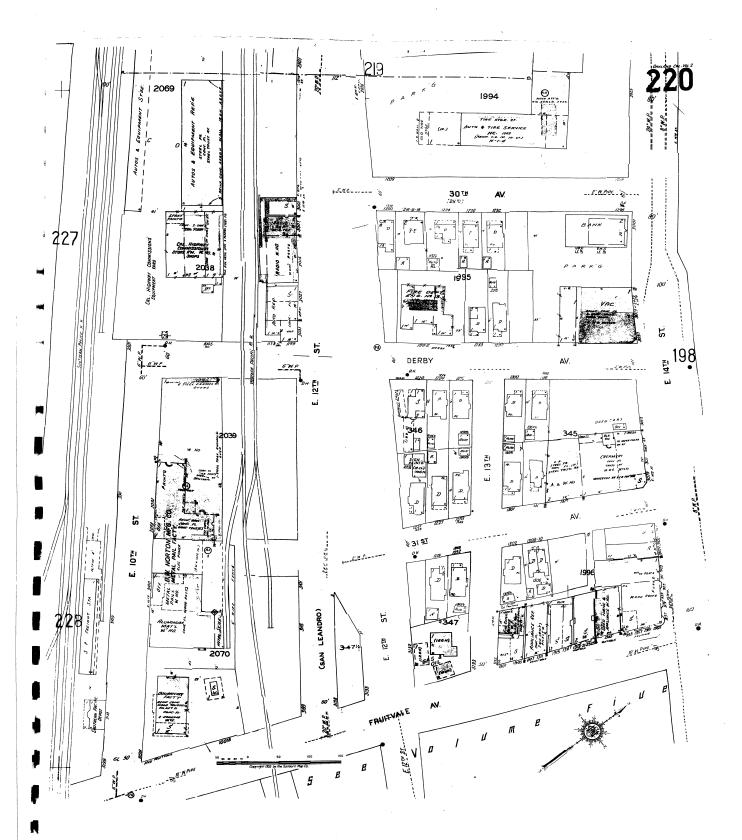

#### 4.3.2 Sanborn Maps

Northgate reviewed Sanborn fire insurance maps for the Site obtained from EDR for the years 1911, 1950, 1952, 1953, 1964, 1965, 1967, and 1969. Copies of the Sanborn Maps are provided in Appendix D. Information in the Sanborn maps indicates that historic street addresses for the Site have included 3001, 3005, 3007, and 3015 E. 12th Street. Information from the Sanborn maps is summarized below.

| 1911: | The Site is vacant land.                                                                                                                                                                                                                                                                                |
|-------|---------------------------------------------------------------------------------------------------------------------------------------------------------------------------------------------------------------------------------------------------------------------------------------------------------|
|       | East 12th Street borders the Site on the north, with vacant land and residential development beyond. The adjoining property to the east and west is vacant. A Western Pacific Railroad easement borders the Site on the south, with vacant land beyond.                                                 |
| 1950: | The subject Site is developed with three buildings: 3001, 3005, and 3015 E. 12th Street. 3001 and 3005 are listed as warehouses. 3015 is listed as "Hay and Fuel, Fuel Yard".                                                                                                                           |
|       | The adjoining property to the north is E. 12th Street with residential development<br>beyond. The adjoining property to the south is a railroad easement with a CalTrans<br>equipment yard beyond. The adjoining property to the east is a restaurant. The<br>adjoining property to the west is vacant. |

| 1952: | The subject Site is identified as warehouses.                                                                                                                                                                                                                                                                                          |
|-------|----------------------------------------------------------------------------------------------------------------------------------------------------------------------------------------------------------------------------------------------------------------------------------------------------------------------------------------|
|       | The adjoining property to the north is the same as in 1950. The adjoining property to the south is a railroad easement with a CalTrans equipment yard and an automobile repair shop beyond. The adjoining property to the east is office and transfer storage. The adjoining property to the west is a sign shop and a drug warehouse. |
| 1964: | The subject Site is identified as: 3001 and 3007 – Furniture Warehouse; 3015 – Stove Repair.                                                                                                                                                                                                                                           |
|       | The adjoining property to the north is E. 12th Street, with mixed commercial and residential development beyond. The adjoining property to the South is the same as 1952. The adjoining property to the East is identified as Auto Repair. The adjoining property to the west is identified as Misc. Storage and Drug Warehouse.       |
| 1965: | Three buildings on the Site are identified as 3001, 3007, and 3015 E. 12th Street. All three buildings are occupied by a Rug and Furniture Warehouse.                                                                                                                                                                                  |
|       | The adjoining property to the north is E. 12th Street, with mixed commercial, including automobile and tire service, and residential beyond. The property to the south and west are the same as 1964. The adjoining property to the east is an Auto Repair shop.                                                                       |
| 1967: | All three addresses at the Site are identified as a Radio Warehouse and Shop.                                                                                                                                                                                                                                                          |
|       | The adjoining properties to the north, south, east, and west are the same as 1965.                                                                                                                                                                                                                                                     |
| 1969: | Three addresses at the Site are listed as 3001, 3005, and 3015 E. 12th Street. All three addresses are occupied by a Radio Warehouse.                                                                                                                                                                                                  |
|       | The adjacent properties to the north, south, and east are the same as 1967. The adjoining property to the west is listed as vacant.                                                                                                                                                                                                    |