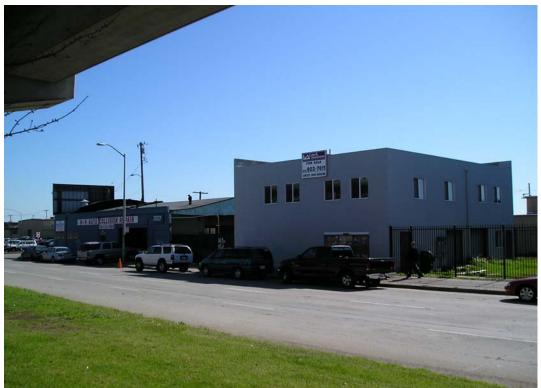

Dennis Laduzinsky, C.E.G Principal

Qualifications of the Environmental Professional are provided as Appendix G.

FIGURES

Project No. 1187.01

SITE PHOTOGRAPHS

Photograph 1: View to west along E. 12th Street. Subject Site (2 buildings) and adjacent Auto Repair Facility on Left. Elevated BART track in median.