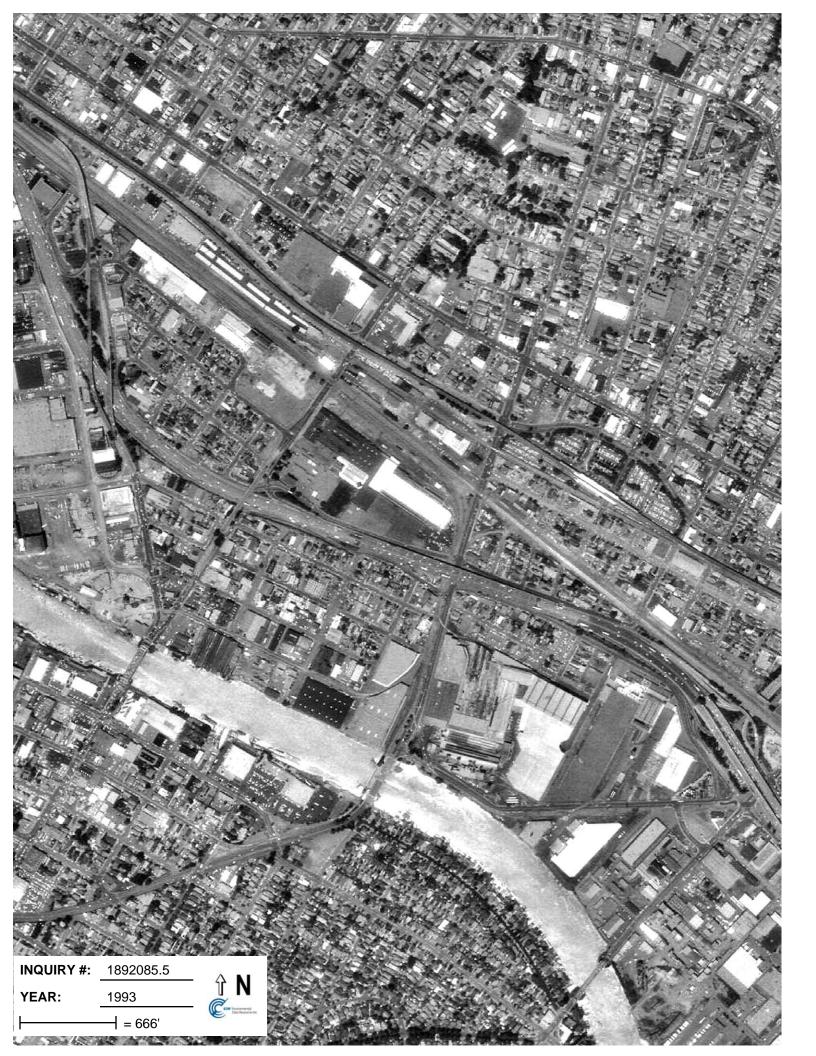

# 4.3.1 Aerial Photographs

Northgate reviewed historic aerial photographs of the Site for the years 1939, 1946, 1959, 1965, 1982, 1993 and 1998 provided by EDR. A summary of our aerial photograph review is presented below. Copies of the aerial photographs are provided in Appendix C.

| Date: 1  | 993                            | <b>Scale:</b> 1" = 666' |
|----------|--------------------------------|-------------------------|
|          | scription: Same as 1982        |                         |
| North:   | Same as 1982                   |                         |
| South:   | Same as 1982                   |                         |
| East:    | Same as 1982                   |                         |
| West:    | Same as 1982                   |                         |
| Date: 1  | 998                            | <b>Scale:</b> 1" = 666' |
| Site Des | Site Description: Same as 1993 |                         |
| North:   | Same as 1993                   |                         |
| South:   | Same as 1993                   |                         |
| East:    | Same as 1993                   |                         |
|          |                                |                         |