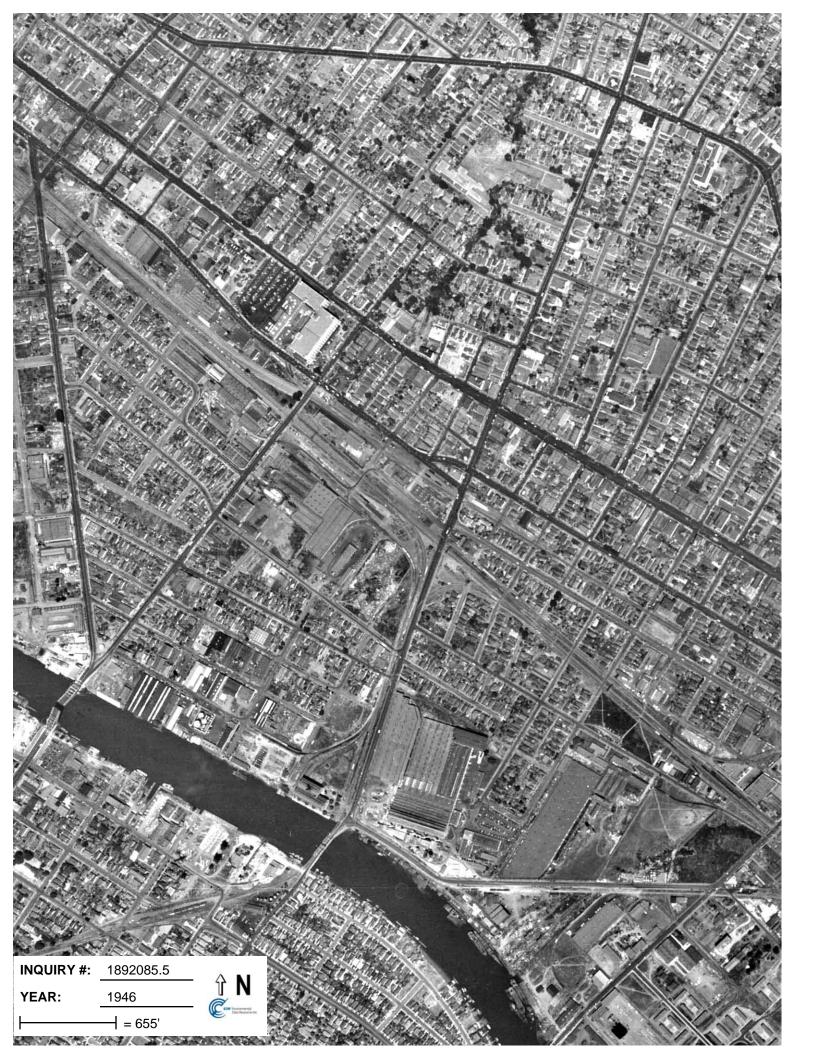

# 4.3.1 Aerial Photographs

Northgate reviewed historic aerial photographs of the Site for the years 1939, 1946, 1959, 1965, 1982, 1993 and 1998 provided by EDR. A summary of our aerial photograph review is presented below. Copies of the aerial photographs are provided in Appendix C.

| <b>Date:</b> 19 | <b>Scale:</b> 1" = 555'                                                                                                               |  |  |
|-----------------|---------------------------------------------------------------------------------------------------------------------------------------|--|--|
| Site Des        | Site Description: The subject Site appears to be developed with two commercial buildings.                                             |  |  |
| North:          | E. 12th Street, with apparent residential development beyond                                                                          |  |  |
| South:          | Railroad easement, with commercial buildings and maintenance yard area beyond (appears similar to existing CalTrans maintenance yard) |  |  |
| East:           | Commercial building with Derby Avenue beyond                                                                                          |  |  |
| West:           | Apparent rectangular commercial warehouse building                                                                                    |  |  |
|                 |                                                                                                                                       |  |  |