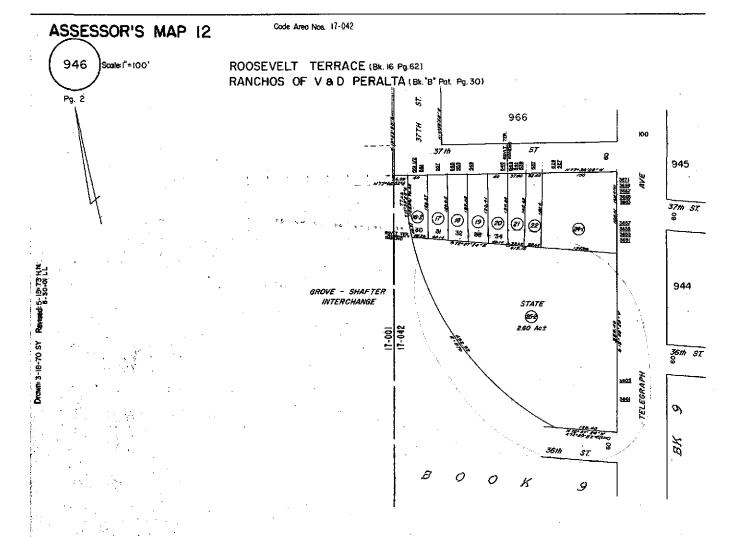

Help

**New Query** 

History Value

Transfer Map Glossary

Parcel Number: 12-946-25-2

Inactive:N

Lien Date:01/01/2007

Owner: STATE OF CALIFORNIA

Property Address: 3605 TELEGRAPH AVE, OAKLAND, CA 94609-2426

**Mailing Name** 

**Historical Mailing Address**  **Document Document** Date Number

Value Parcel Use

1

From Count **Trans** 

Tax

STATE OF CALIFORNIA