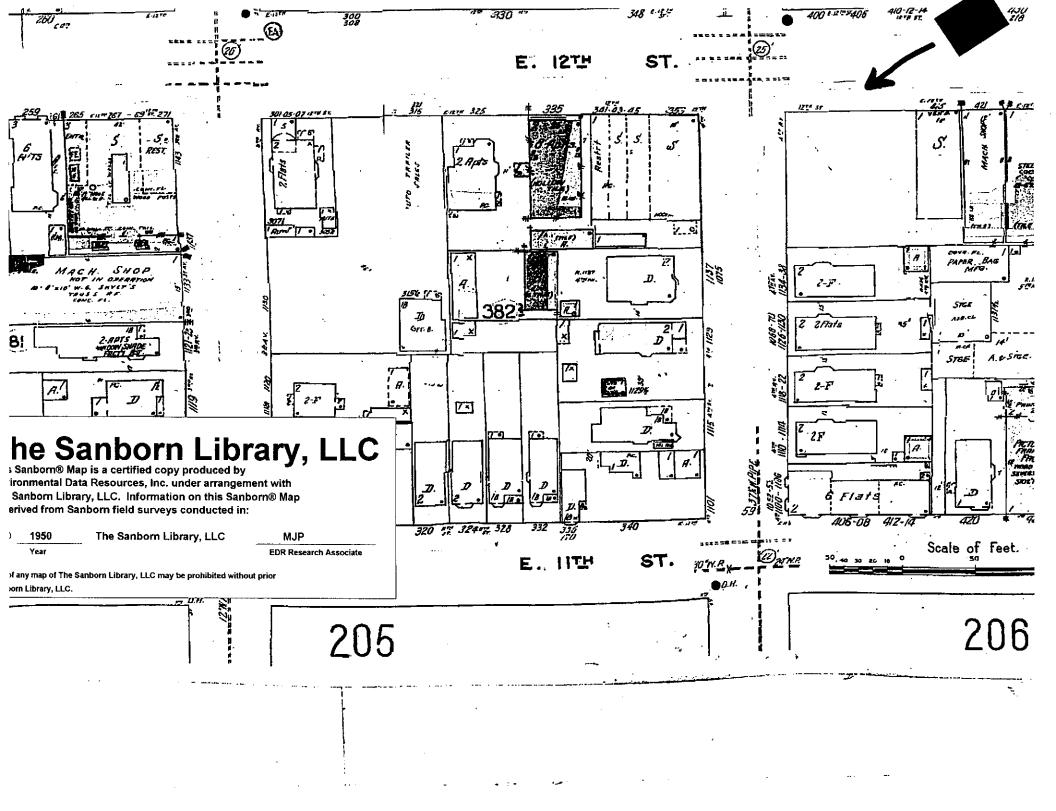

## 2.1 SITE DESCRIPTION

The site is an operating gasoline and diesel facility located at 403 East 12<sup>th</sup> Street in the city of Oakland, California (Figure 1). The petroleum system consists of two dispenser islands, piping, and three 12,000-gallon USTs used to store gasoline and diesel fuel. Current site configuration is illustrated on Figure 2.

The site is bound to the northwest by 4<sup>th</sup> Avenue, to the northeast by East 12<sup>th</sup> Street, and by commercial/industrial buildings to the southeast and southwest. Properties in the immediate vicinity appear are developed for office, warehouse, apartments, and retail use. A swimming pool is located across 4<sup>th</sup> Avenue from the subject site.

## 2.4.3 <u>GeoSearch<sup>®</sup></u>

GeoSearch<sup>®</sup> was contracted to perform a 1-mile radius report centered on the subject site which included: GeoPlus<sup>®</sup> Report (federal and state data base summary), historical aerial photographs, Sanborn maps, city directory, and historical topographical maps (Attachment D). GeoSearch<sup>®</sup> Street Maps 1 and 2 identified 6 leaking underground storage tank (LUST) sites and 1 LUST/United States Resource Conservation & Recovery Act-Generator (USRCRAG) located within <sup>1</sup>/<sub>4</sub>-mile of the site.

Sites identified as LUFT/USRCRAG are numbered 2, 10, 11, 12, 23, 28, and 30. Current status of sites identified as numbers 2, 11, 23, and 30 were reported as "case closed." Current status of site identified as number 10 was reported as "leak being confirmed." Site number 10 was reported to be identified as Shell and located at 510 14<sup>th</sup> Street East, Oakland, California located approximately 0.12 miles from the site. Site identified as number 12 was reported as Merritt Environmental Corporation located at 1044 5<sup>th</sup> Avenue, Oakland, California approximately 0.12 miles from the subject site. Current status of number 12 was reported as "preliminary site assessment underway." Site identified as number 28 was reported as Harley Davidson Motorcycle located at 744 12th Street East, Oakland, California located approximately 0.23 miles from the subject site. Current status of number 28 was reported as "leak confirmation."