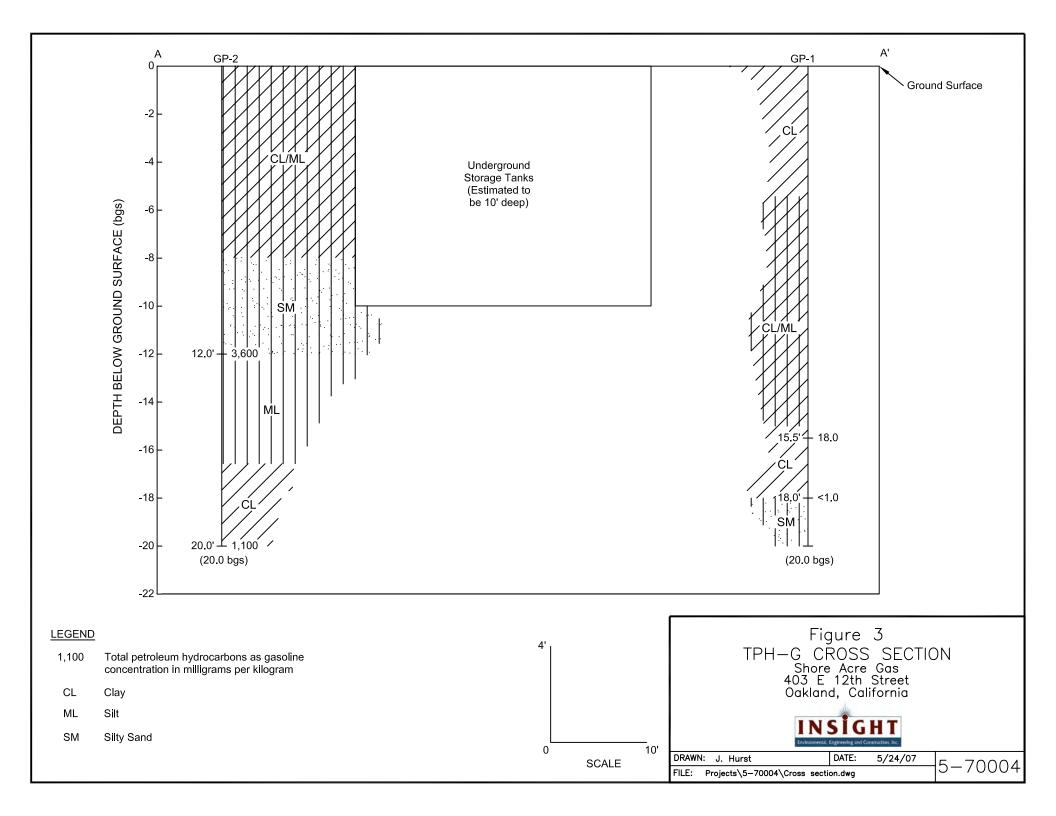

## 2.3 GEOLOGY AND HYDROLOGY

Soil at the site consists of Quaternary, fine-grained eolian dune sands and alluvium (USGS 1990). Soil encountered at the site during previous drilling activities consisted mostly of clays and clayey silts with lenses of silty sands and silts (Geofon 2006). Soil borings in the vicinity of the USTs contained clays and silts to approximately 18 below ground surface (bgs). The nearest body of surface water is the Lake Merritt canal, located approximately 1,100 feet west of the site.

In accordance with the ESA process, the following specifications, particularly those involving the number, location, and depth of soil borings and groundwater sampling locations, are subject to revision by senior members of the field teams. Real-time data will be used to refine the site conceptual model (Figure 3), and adjust the location and/or depth of sampling points accordingly.

Seven of these borings will be drilled along the perimeter of the property, and one each in front of the building and between the dispenser islands (Figure 4). These borings will be advanced to about 5 ft below the top of first encountered water, which is anticipated to occur at a depth of between 20 and 30 ft bgs. The previous investigation did not encounter groundwater at 20 feet bgs (Geofon 2006). Soil samples will be collected at 5-foot intervals in each borehole above encountered water. Soil samples will be submitted for analysis based on the highest field detections indicated by a photoionization detector (PID).