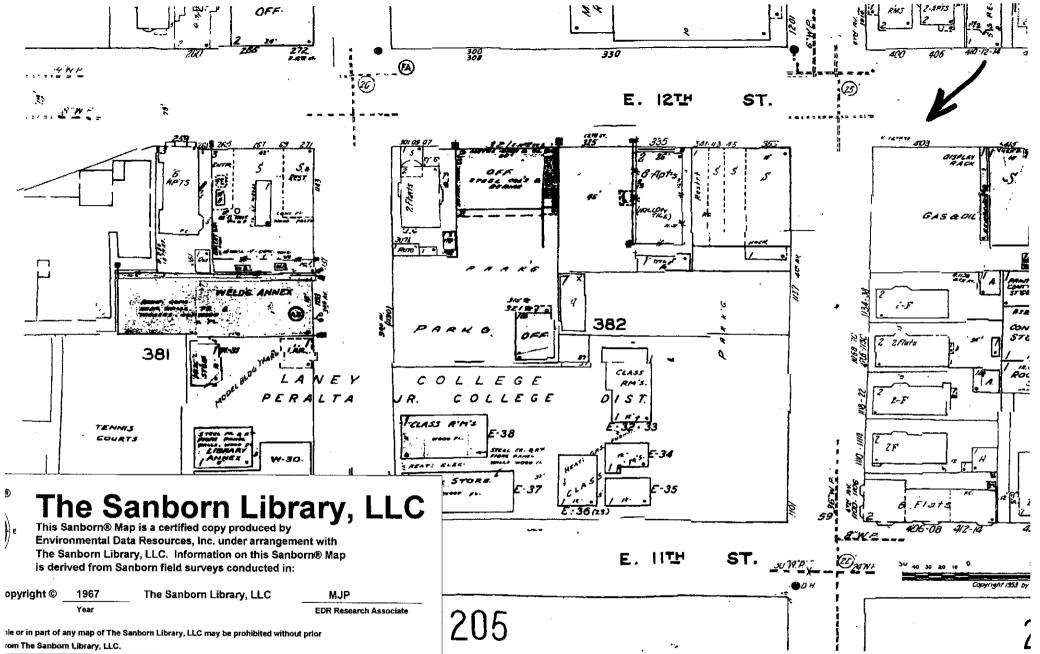

## 2.4.3 <u>GeoSearch<sup>®</sup></u>

GeoSearch<sup>®</sup> was contracted to perform a 1-mile radius report centered on the subject site which included: GeoPlus<sup>®</sup> Report (federal and state data base summary), historical aerial photographs, Sanborn maps, city directory, and historical topographical maps (Attachment D). GeoSearch<sup>®</sup> Street Maps 1 and 2 identified 6 leaking underground storage tank (LUST) sites and 1 LUST/United States Resource Conservation & Recovery Act-Generator (USRCRAG) located within <sup>1</sup>/<sub>4</sub>-mile of the site.

Sites identified as LUFT/USRCRAG are numbered 2, 10, 11, 12, 23, 28, and 30. Current status of sites identified as numbers 2, 11, 23, and 30 were reported as "case closed." Current status of site identified as number 10 was reported as "leak being confirmed." Site number 10 was reported to be identified as Shell and located at 510 14<sup>th</sup> Street East, Oakland, California located approximately 0.12 miles from the site. Site identified as number 12 was reported as Merritt Environmental Corporation located at 1044 5<sup>th</sup> Avenue, Oakland, California approximately 0.12 miles from the subject site. Current status of number 12 was reported as "preliminary site assessment underway." Site identified as number 28 was reported as Harley Davidson Motorcycle located at 744 12th Street East, Oakland, California located approximately 0.23 miles from the subject site. Current status of number 28 was reported as "leak confirmation."