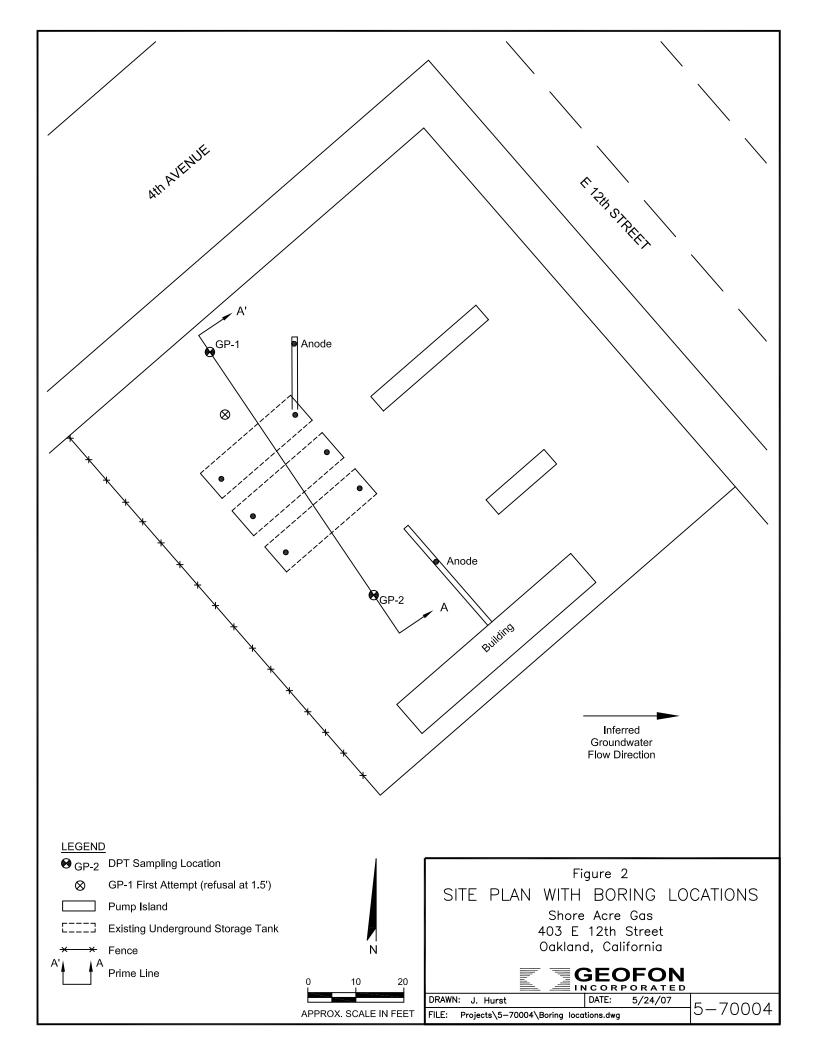

## 2.1 SITE DESCRIPTION

The site is an operating gasoline and diesel facility located at 403 East 12<sup>th</sup> Street in the city of Oakland, California (Figure 1). The petroleum system consists of two dispenser islands, piping, and three 12,000-gallon USTs used to store gasoline and diesel fuel. Current site configuration is illustrated on Figure 2.

Seven of these borings will be drilled along the perimeter of the property, and one each in front of the building and between the dispenser islands (Figure 4). These borings will be advanced to about 5 ft below the top of first encountered water, which is anticipated to occur at a depth of between 20 and 30 ft bgs. The previous investigation did not encounter groundwater at 20 feet bgs (Geofon 2006). Soil samples will be collected at 5-foot intervals in each borehole above encountered water. Soil samples will be submitted for analysis based on the highest field detections indicated by a photoionization detector (PID).