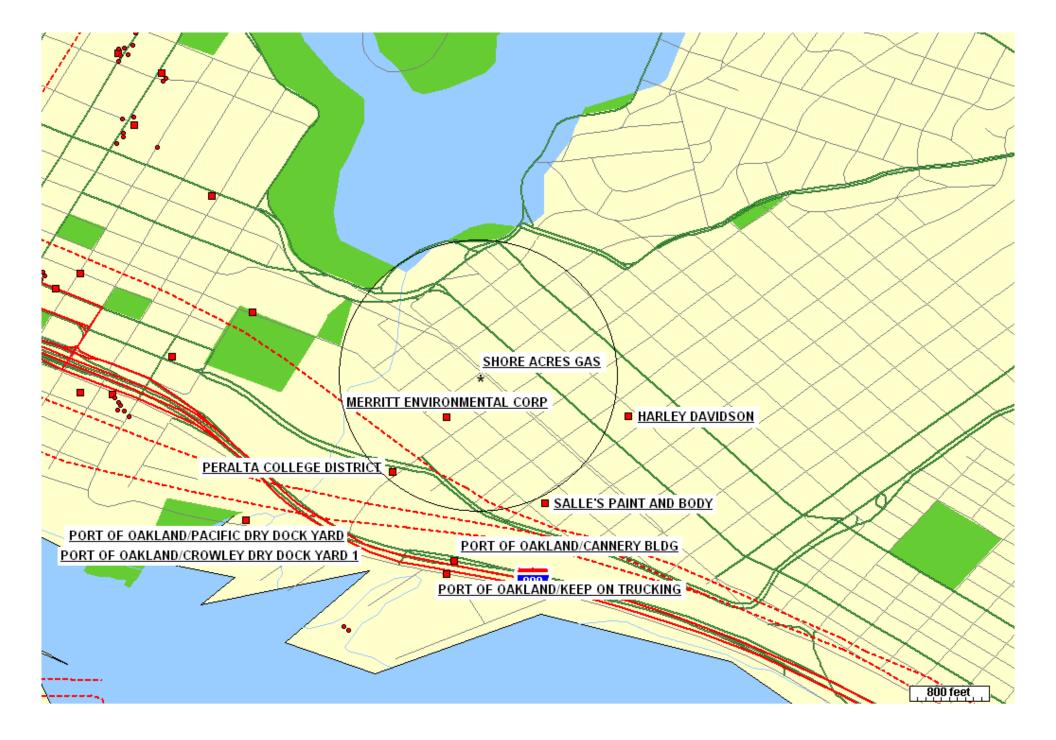

## 2.4.3 <u>GeoSearch<sup>®</sup></u>

GeoSearch<sup>®</sup> was contracted to perform a 1-mile radius report centered on the subject site which included: GeoPlus<sup>®</sup> Report (federal and state data base summary), historical aerial photographs, Sanborn maps, city directory, and historical topographical maps (Attachment D). GeoSearch<sup>®</sup> Street Maps 1 and 2 identified 6 leaking underground storage tank (LUST) sites and 1 LUST/United States Resource Conservation & Recovery Act-Generator (USRCRAG) located within <sup>1</sup>/<sub>4</sub>-mile of the site.

Sites identified as LUFT/USRCRAG are numbered 2, 10, 11, 12, 23, 28, and 30. Current status of sites identified as numbers 2, 11, 23, and 30 were reported as "case closed." Current status of site identified as number 10 was reported as "leak being confirmed." Site number 10 was reported to be identified as Shell and located at 510 14<sup>th</sup> Street East, Oakland, California located approximately 0.12 miles from the site. Site identified as number 12 was reported as Merritt Environmental Corporation located at 1044 5<sup>th</sup> Avenue, Oakland, California approximately 0.12 miles from the subject site. Current status of number 12 was reported as "preliminary site assessment underway." Site identified as number 28 was reported as Harley Davidson Motorcycle located at 744 12th Street East, Oakland, California located approximately 0.23 miles from the subject site. Current status of number 28 was reported as "leak confirmation."

None of these sites were reported to have groundwater monitoring wells (active or abandoned) or had records on file with DWR.