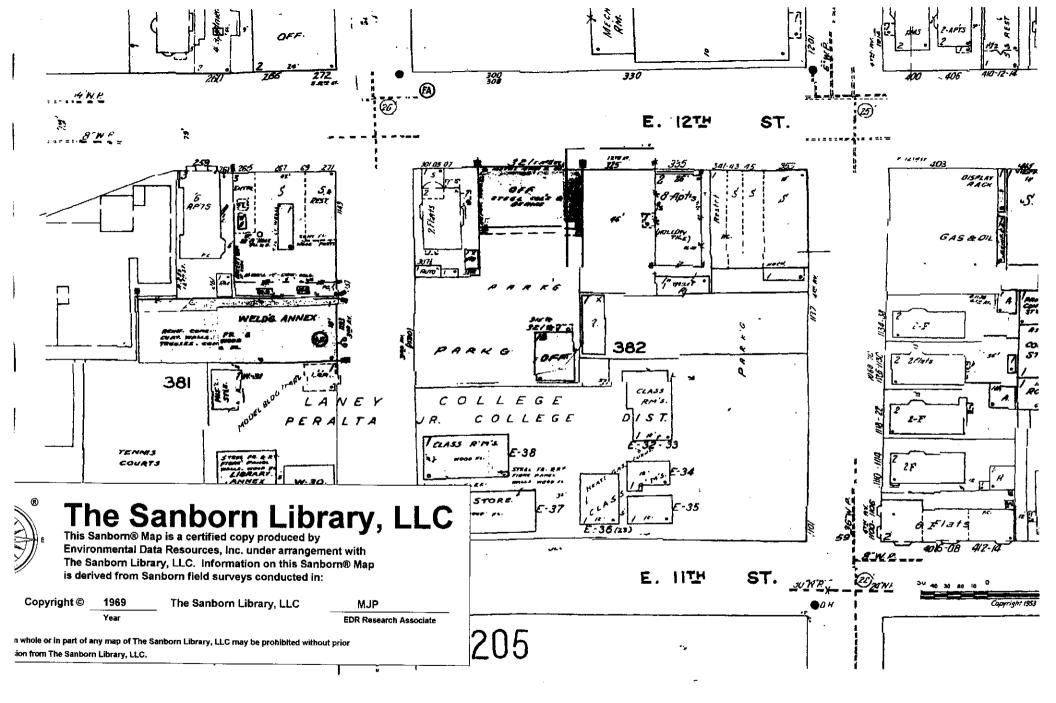

## 2.1 SITE DESCRIPTION

The site is an operating gasoline and diesel facility located at 403 East 12<sup>th</sup> Street in the city of Oakland, California (Figure 1). The petroleum system consists of two dispenser islands, piping, and three 12,000-gallon USTs used to store gasoline and diesel fuel. Current site configuration is illustrated on Figure 2.

The site is bound to the northwest by 4<sup>th</sup> Avenue, to the northeast by East 12<sup>th</sup> Street, and by commercial/industrial buildings to the southeast and southwest. Properties in the immediate vicinity appear are developed for office, warehouse, apartments, and retail use. A swimming pool is located across 4<sup>th</sup> Avenue from the subject site.

## 2.4.3 <u>GeoSearch<sup>®</sup></u>

GeoSearch<sup>®</sup> was contracted to perform a 1-mile radius report centered on the subject site which included: GeoPlus<sup>®</sup> Report (federal and state data base summary), historical aerial photographs, Sanborn maps, city directory, and historical topographical maps (Attachment D). GeoSearch<sup>®</sup> Street Maps 1 and 2 identified 6 leaking underground storage tank (LUST) sites and 1 LUST/United States Resource Conservation & Recovery Act-Generator (USRCRAG) located within <sup>1</sup>/<sub>4</sub>-mile of the site.

Sites identified as LUFT/USRCRAG are numbered 2, 10, 11, 12, 23, 28, and 30. Current status of sites identified as numbers 2, 11, 23, and 30 were reported as "case closed." Current status of site identified as number 10 was reported as "leak being confirmed." Site number 10 was reported to be identified as Shell and located at 510 14<sup>th</sup> Street East, Oakland, California located approximately 0.12 miles from the site. Site identified as number 12 was reported as Merritt Environmental Corporation located at 1044 5<sup>th</sup> Avenue, Oakland, California approximately 0.12 miles from the subject site. Current status of number 12 was reported as "preliminary site assessment underway." Site identified as number 28 was reported as Harley Davidson Motorcycle located at 744 12th Street East, Oakland, California located approximately 0.23 miles from the subject site. Current status of number 28 was reported as "leak confirmation."