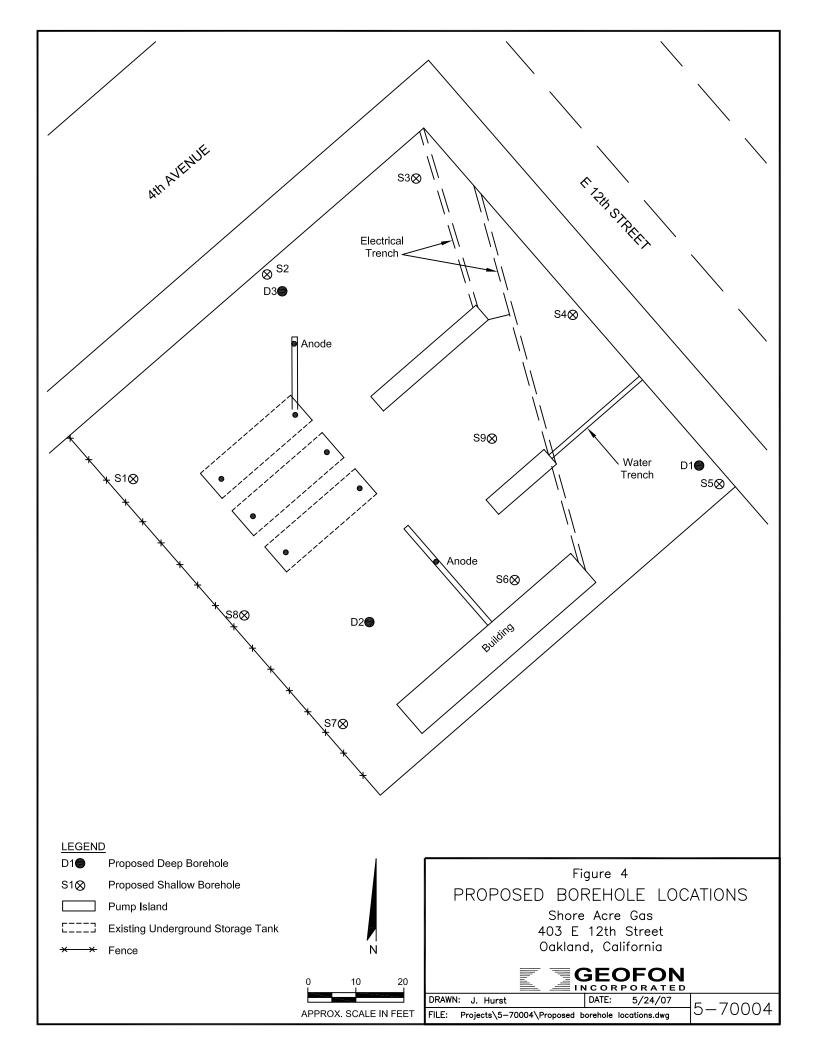

## 3.2 TASK 2: SOIL SAMPLING

Nine shallow soil borings will be drilled at the site using either single-rod or dual-tube (i.e., cased) direct-push technology (DPT). A single rod system can be used if the soil is sufficiently cohesive to maintain an open hole when samples are retrieved. If the boreholes have a tendency to collapse when samples are retrieved, then these shallow boreholes will be

Seven of these borings will be drilled along the perimeter of the property, and one each in front of the building and between the dispenser islands (Figure 4). These borings will be advanced to about 5 ft below the top of first encountered water, which is anticipated to occur at a depth of between 20 and 30 ft bgs. The previous investigation did not encounter groundwater at 20 feet bgs (Geofon 2006). Soil samples will be collected at 5-foot intervals in each borehole above encountered water. Soil samples will be submitted for analysis based on the highest field detections indicated by a photoionization detector (PID).

## 3.3.3 <u>Permanent Well Installation</u>

Once an onsite groundwater gradient has been established, four permanent groundwater monitoring wells will be installed. Three of these wells will be positioned to monitor the groundwater gradient. The fourth well will be considered a deep well and will be screened 5 feet below the established water table. Based on the laboratory results from the temporary wells, the deep well will be installed in the area of suspected highest concentration in an effort to define the vertical extent of the contamination. A total of four soil borings will be drilled at the site, using a truck-mounted drill rig with 8-inch diameter hollow-stem augers. The initial 5 feet of each boring will be advanced with a hand auger to reduce the possibility of damaging underground utilities. Soil samples will be collected at 5-foot intervals using a California modified split-spoon sampler.