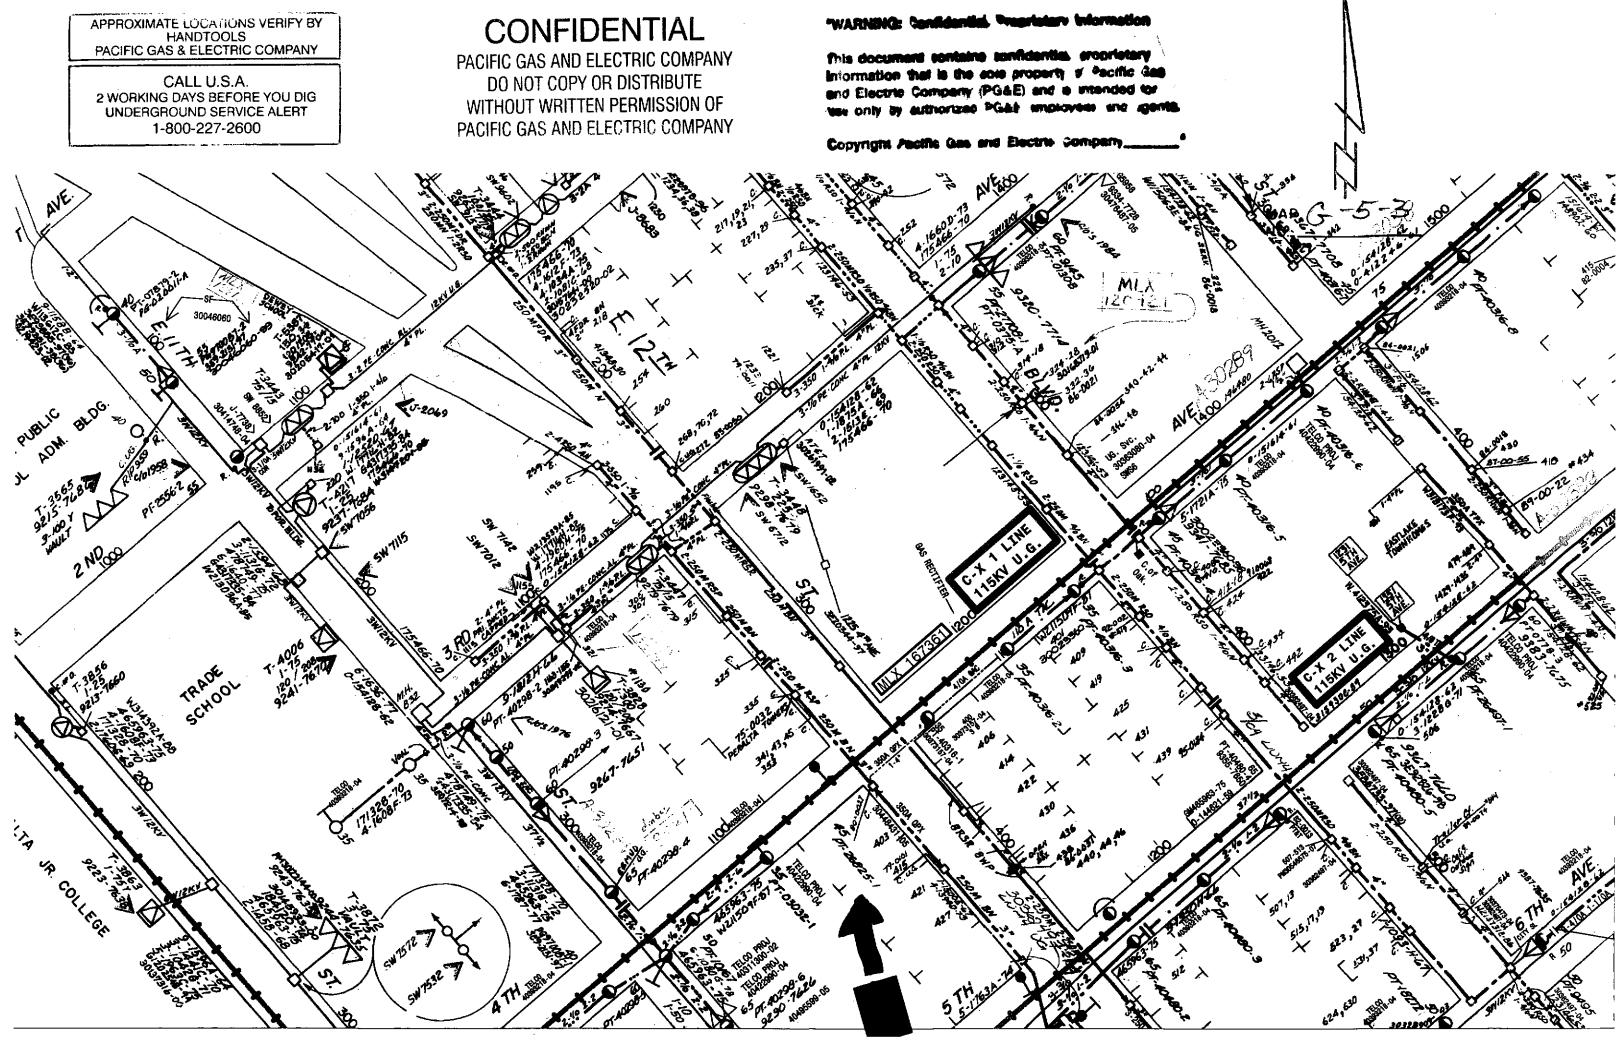

#### 2.4.4 Public and Municipal Utilities

Utility maps were reviewed from the various public and municipal utility agencies within the vicinity of the site (Attachment E). As an example of the numerous utilities utilizing the 4<sup>th</sup> Avenue and East 12<sup>th</sup> Street corridors, PG&E maps and corresponding letter illustrates the "extreme caution" to be exercised when working within the limits of the roadways. When PG&E personnel were contacted by telephone it was expressed that PG&E could not confirm the exact location or depths of their utilities. Utilities depths are not known by PG&E personnel because utilities may have been emplaced 40 years ago and the surface grade may have changed significantly during that time.

Insight personnel were unable to get verifiable depths from the public and municipal utility personnel within the vicinity of the site. It is reasonable to assume that utility trenches along the 4<sup>th</sup> Avenue and East 12<sup>th</sup> Street corridors provide preferential pathways for contaminant migration.