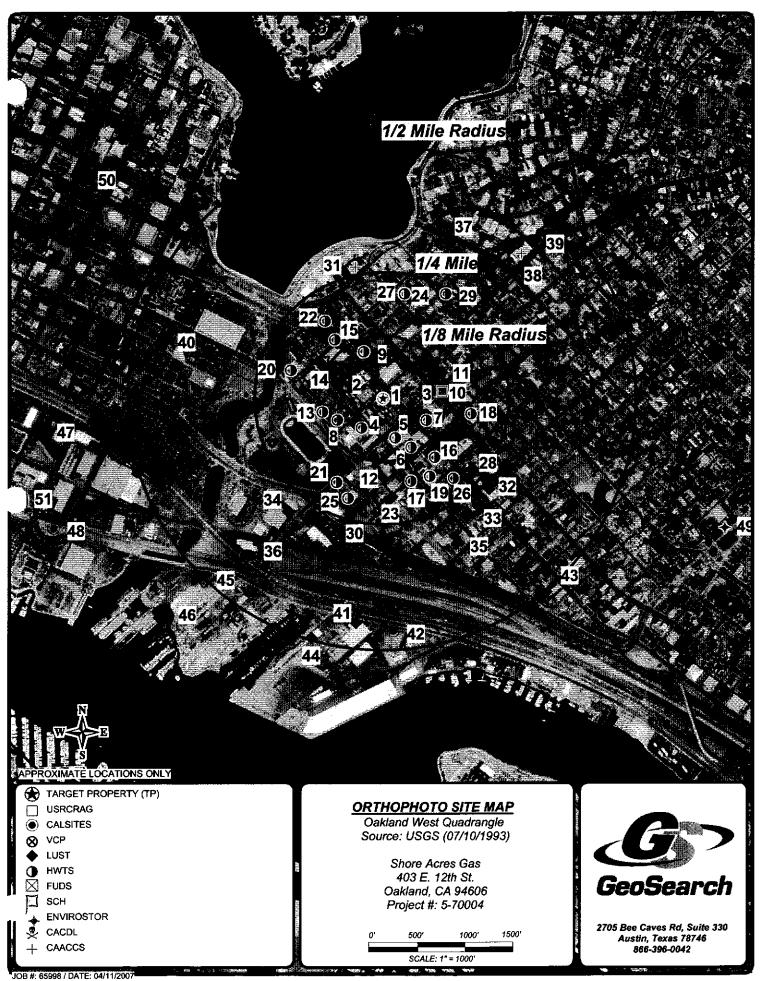

## 2.4.3 <u>GeoSearch<sup>®</sup></u>

GeoSearch<sup>®</sup> was contracted to perform a 1-mile radius report centered on the subject site which included: GeoPlus<sup>®</sup> Report (federal and state data base summary), historical aerial photographs, Sanborn maps, city directory, and historical topographical maps (Attachment D). GeoSearch<sup>®</sup> Street Maps 1 and 2 identified 6 leaking underground storage tank (LUST) sites and 1 LUST/United States Resource Conservation & Recovery Act-Generator (USRCRAG) located within <sup>1</sup>/<sub>4</sub>-mile of the site.

Sites identified as LUFT/USRCRAG are numbered 2, 10, 11, 12, 23, 28, and 30. Current status of sites identified as numbers 2, 11, 23, and 30 were reported as "case closed." Current status of site identified as number 10 was reported as "leak being confirmed." Site number 10 was reported to be identified as Shell and located at 510 14<sup>th</sup> Street East, Oakland, California located approximately 0.12 miles from the site. Site identified as number 12 was reported as Merritt Environmental Corporation located at 1044 5<sup>th</sup> Avenue, Oakland, California approximately 0.12 miles from the subject site. Current status of number 12 was reported as "preliminary site assessment underway." Site identified as number 28 was reported as Harley Davidson Motorcycle located at 744 12th Street East, Oakland, California located approximately 0.23 miles from the subject site. Current status of number 28 was reported as "leak confirmation."

None of these sites were reported to have groundwater monitoring wells (active or abandoned) or had records on file with DWR.