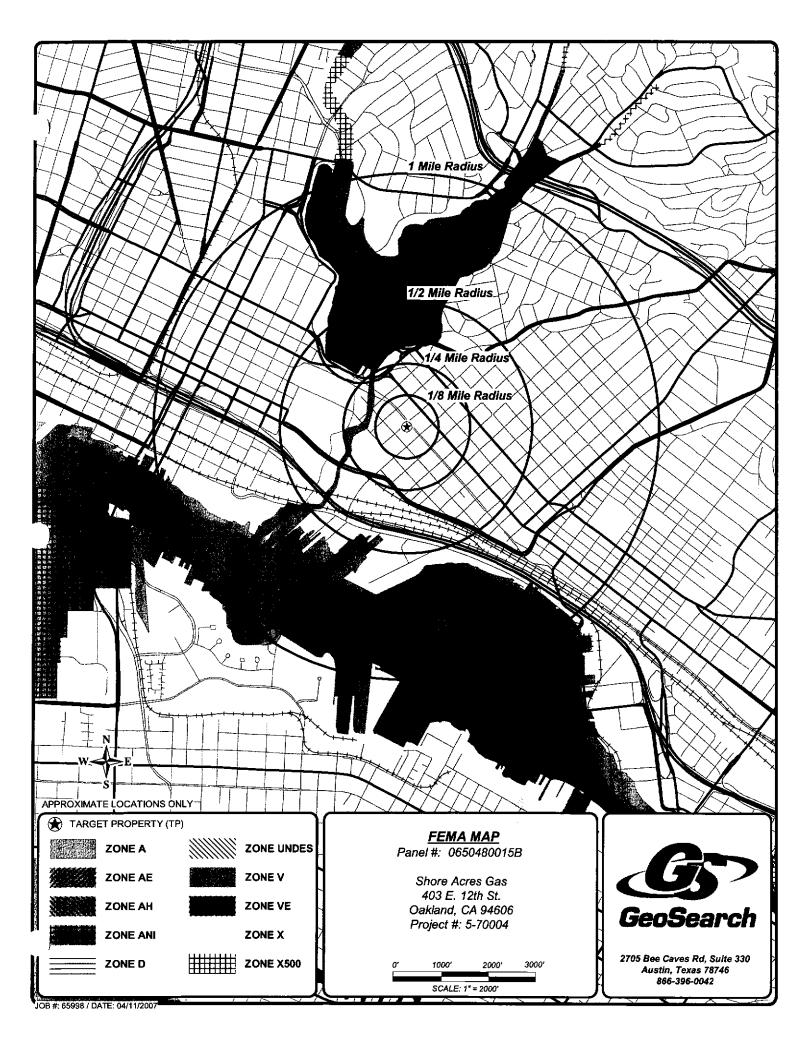

## 2.4.3 <u>GeoSearch<sup>®</sup></u>

GeoSearch<sup>®</sup> was contracted to perform a 1-mile radius report centered on the subject site which included: GeoPlus<sup>®</sup> Report (federal and state data base summary), historical aerial photographs, Sanborn maps, city directory, and historical topographical maps (Attachment D). GeoSearch<sup>®</sup> Street Maps 1 and 2 identified 6 leaking underground storage tank (LUST) sites and 1 LUST/United States Resource Conservation & Recovery Act-Generator (USRCRAG) located within <sup>1</sup>/<sub>4</sub>-mile of the site.

Sites identified as LUFT/USRCRAG are numbered 2, 10, 11, 12, 23, 28, and 30. Current status of sites identified as numbers 2, 11, 23, and 30 were reported as "case closed." Current status of site identified as number 10 was reported as "leak being confirmed." Site number 10 was reported to be identified as Shell and located at 510 14<sup>th</sup> Street East, Oakland, California located approximately 0.12 miles from the site. Site identified as number 12 was reported as Merritt Environmental Corporation located at 1044 5<sup>th</sup> Avenue, Oakland, California approximately 0.12 miles from the subject site. Current status of number 12 was reported as "preliminary site assessment underway." Site identified as number 28 was reported as Harley Davidson Motorcycle located at 744 12th Street East, Oakland, California located approximately 0.23 miles from the subject site. Current status of number 28 was reported as "leak confirmation."

None of these sites were reported to have groundwater monitoring wells (active or abandoned) or had records on file with DWR.