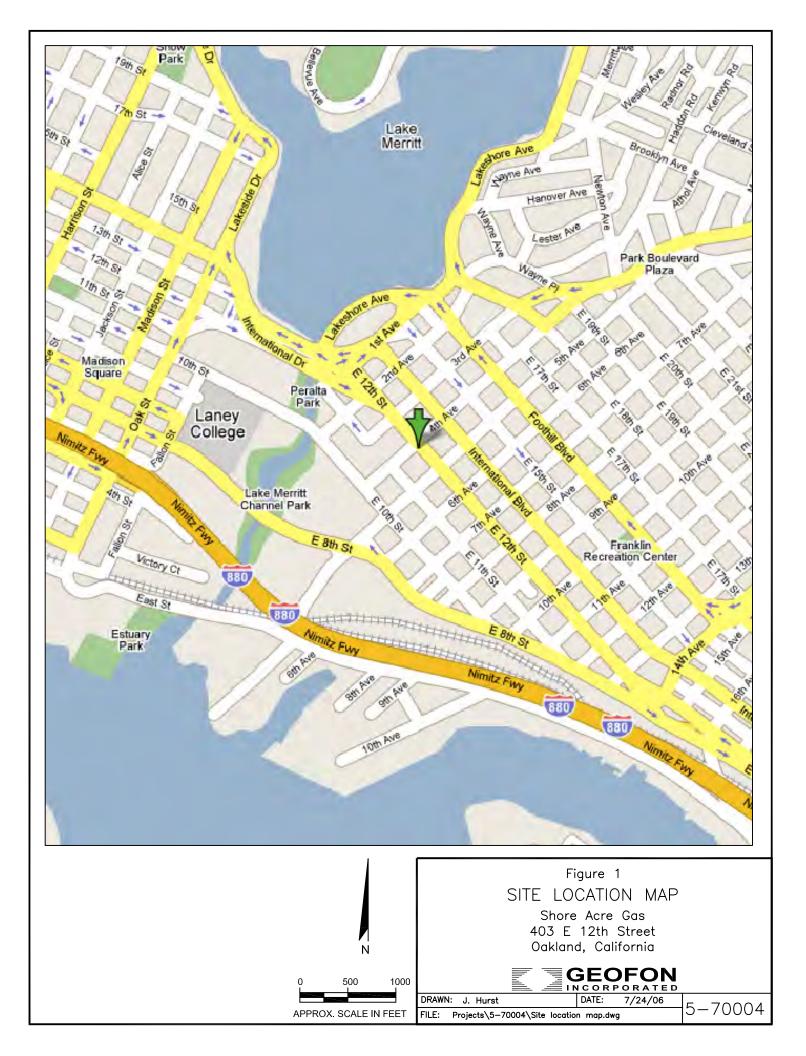

## **1.0 INTRODUCTION**

Insight Environmental, Engineering & Construction, Inc. (Insight) has prepared this work plan to characterize the nature and extent of petroleum hydrocarbons in soil and groundwater at the Shore Acres Gas facility, at 403 East 12<sup>th</sup> Street in Oakland, California (Figure 1). The site physical address on the building is 403 East 12<sup>th</sup> Street. After a review of the Individual Grant Deed at the Alameda County Records department and the parcel number map from the Alameda County Assessor's office, it was discovered that the property is listed with the county as 409 East 12<sup>th</sup> Street (Attachment A). To avoid confusion Insight will continue to refer to the site address as 403 East 12<sup>th</sup> Street (site).

## 2.1 SITE DESCRIPTION

The site is an operating gasoline and diesel facility located at 403 East 12<sup>th</sup> Street in the city of Oakland, California (Figure 1). The petroleum system consists of two dispenser islands, piping, and three 12,000-gallon USTs used to store gasoline and diesel fuel. Current site configuration is illustrated on Figure 2.

The site is bound to the northwest by 4<sup>th</sup> Avenue, to the northeast by East 12<sup>th</sup> Street, and by commercial/industrial buildings to the southeast and southwest. Properties in the immediate vicinity appear are developed for office, warehouse, apartments, and retail use. A swimming pool is located across 4<sup>th</sup> Avenue from the subject site.