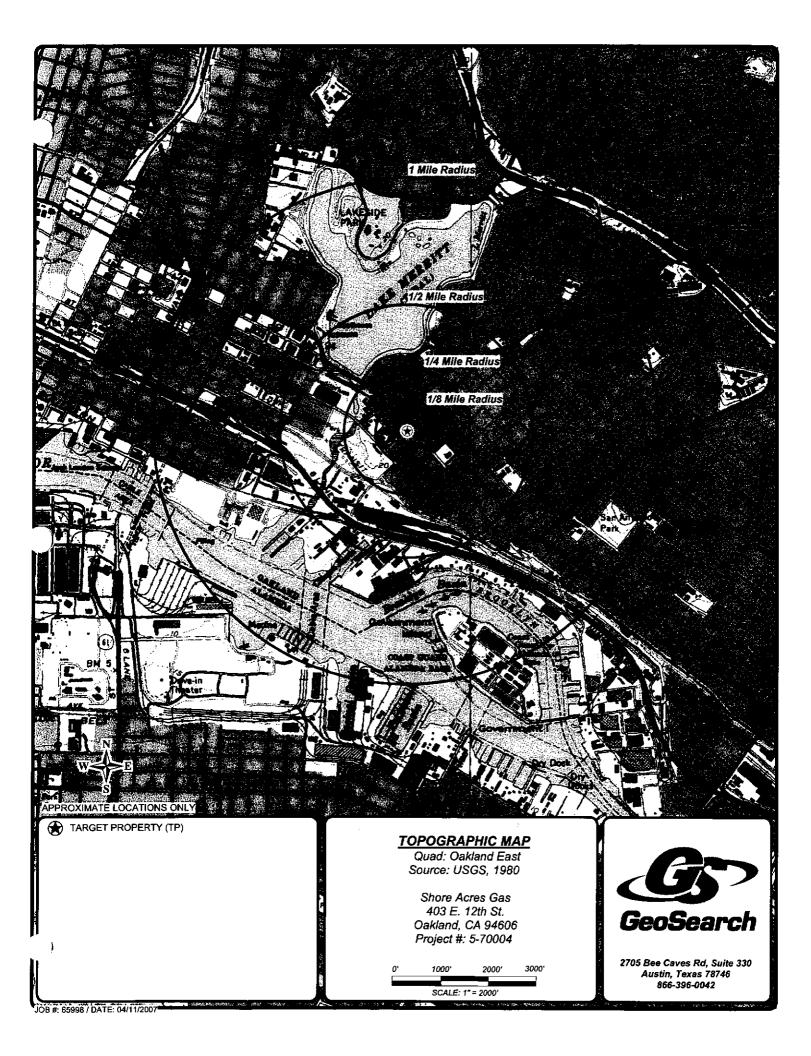

## 2.3 GEOLOGY AND HYDROLOGY

Soil at the site consists of Quaternary, fine-grained eolian dune sands and alluvium (USGS 1990). Soil encountered at the site during previous drilling activities consisted mostly of clays and clayey silts with lenses of silty sands and silts (Geofon 2006). Soil borings in the vicinity of the USTs contained clays and silts to approximately 18 below ground surface (bgs). The nearest body of surface water is the Lake Merritt canal, located approximately 1,100 feet west of the site.

The direction of groundwater flow varies locally near the site. Review of topographical maps and GeoTracker<sup>®</sup> data indicates that flow direction is likely toward the east.