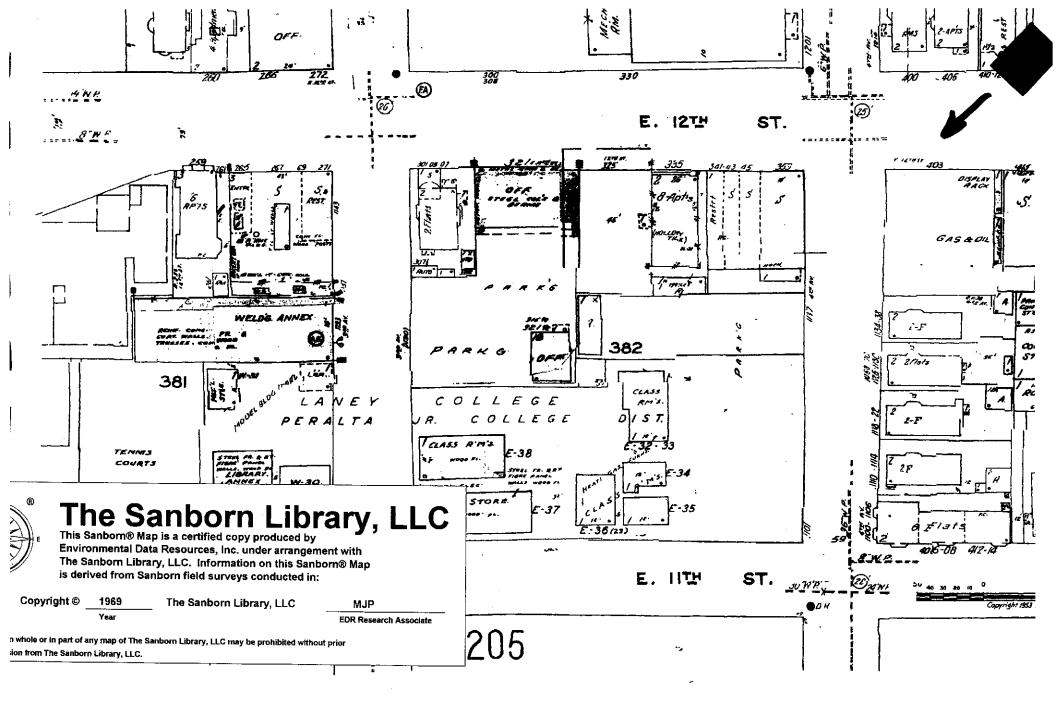

## 2.4.3 <u>GeoSearch<sup>®</sup></u>

GeoSearch<sup>®</sup> was contracted to perform a 1-mile radius report centered on the subject site which included: GeoPlus<sup>®</sup> Report (federal and state data base summary), historical aerial photographs, Sanborn maps, city directory, and historical topographical maps (Attachment D). GeoSearch<sup>®</sup> Street Maps 1 and 2 identified 6 leaking underground storage tank (LUST) sites and 1 LUST/United States Resource Conservation & Recovery Act-Generator (USRCRAG) located within <sup>1</sup>/<sub>4</sub>-mile of the site.

Sites identified as LUFT/USRCRAG are numbered 2, 10, 11, 12, 23, 28, and 30. Current status of sites identified as numbers 2, 11, 23, and 30 were reported as "case closed." Current status of site identified as number 10 was reported as "leak being confirmed." Site number 10 was reported to be identified as Shell and located at 510 14<sup>th</sup> Street East, Oakland, California located approximately 0.12 miles from the site. Site identified as number 12 was reported as Merritt Environmental Corporation located at 1044 5<sup>th</sup> Avenue, Oakland, California approximately 0.12 miles from the subject site. Current status of number 12 was reported as "preliminary site assessment underway." Site identified as number 28 was reported as Harley Davidson Motorcycle located at 744 12th Street East, Oakland, California located approximately 0.23 miles from the subject site. Current status of number 28 was reported as "leak confirmation."