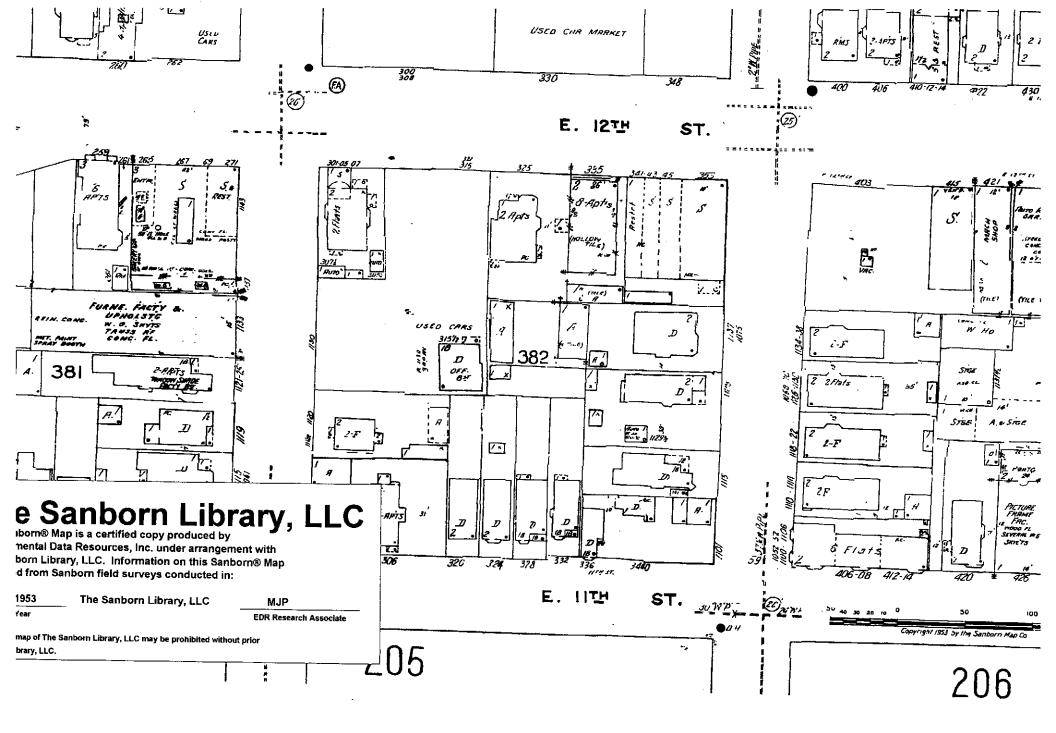

## 2.4.3 <u>GeoSearch<sup>®</sup></u>

GeoSearch<sup>®</sup> was contracted to perform a 1-mile radius report centered on the subject site which included: GeoPlus<sup>®</sup> Report (federal and state data base summary), historical aerial photographs, Sanborn maps, city directory, and historical topographical maps (Attachment D). GeoSearch<sup>®</sup> Street Maps 1 and 2 identified 6 leaking underground storage tank (LUST) sites and 1 LUST/United States Resource Conservation & Recovery Act-Generator (USRCRAG) located within <sup>1</sup>/<sub>4</sub>-mile of the site.

Sites identified as LUFT/USRCRAG are numbered 2, 10, 11, 12, 23, 28, and 30. Current status of sites identified as numbers 2, 11, 23, and 30 were reported as "case closed." Current status of site identified as number 10 was reported as "leak being confirmed." Site number 10 was reported to be identified as Shell and located at 510 14<sup>th</sup> Street East, Oakland, California located approximately 0.12 miles from the site. Site identified as number 12 was reported as Merritt Environmental Corporation located at 1044 5<sup>th</sup> Avenue, Oakland, California approximately 0.12 miles from the subject site. Current status of number 12 was reported as "preliminary site assessment underway." Site identified as number 28 was reported as Harley Davidson Motorcycle located at 744 12th Street East, Oakland, California located approximately 0.23 miles from the subject site. Current status of number 28 was reported as "leak confirmation."