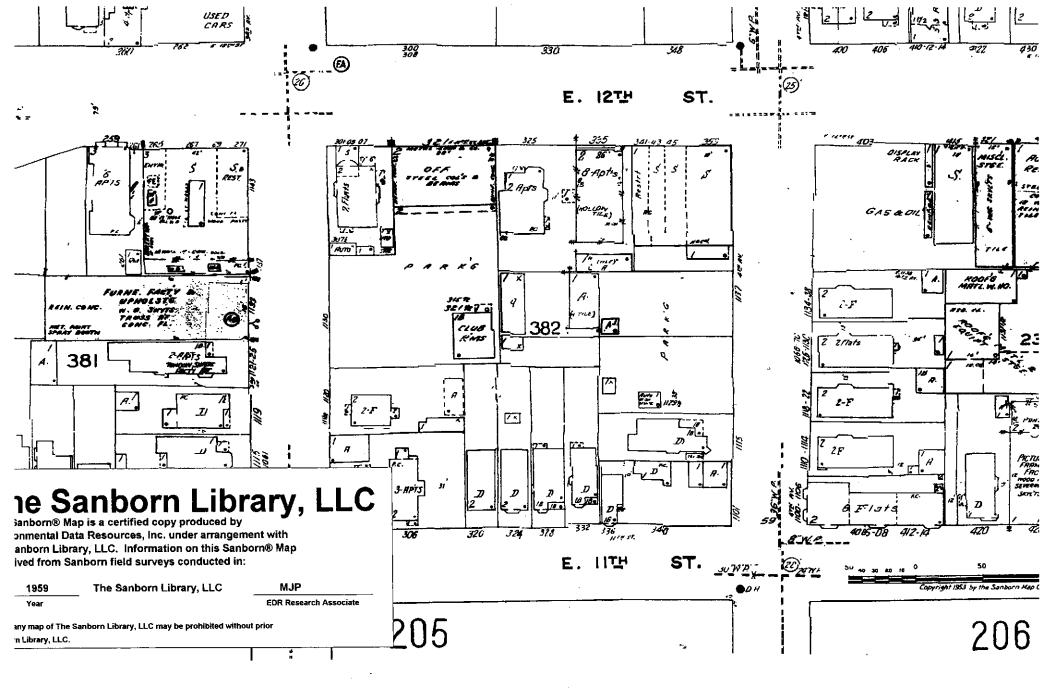

## 2.4.3 <u>GeoSearch<sup>®</sup></u>

GeoSearch<sup>®</sup> was contracted to perform a 1-mile radius report centered on the subject site which included: GeoPlus<sup>®</sup> Report (federal and state data base summary), historical aerial photographs, Sanborn maps, city directory, and historical topographical maps (Attachment D). GeoSearch<sup>®</sup> Street Maps 1 and 2 identified 6 leaking underground storage tank (LUST) sites and 1 LUST/United States Resource Conservation & Recovery Act-Generator (USRCRAG) located within <sup>1</sup>/<sub>4</sub>-mile of the site.

Sites identified as LUFT/USRCRAG are numbered 2, 10, 11, 12, 23, 28, and 30. Current status of sites identified as numbers 2, 11, 23, and 30 were reported as "case closed." Current status of site identified as number 10 was reported as "leak being confirmed." Site number 10 was reported to be identified as Shell and located at 510 14<sup>th</sup> Street East, Oakland, California located approximately 0.12 miles from the site. Site identified as number 12 was reported as Merritt Environmental Corporation located at 1044 5<sup>th</sup> Avenue, Oakland, California approximately 0.12 miles from the subject site. Current status of number 12 was reported as "preliminary site assessment underway." Site identified as number 28 was reported as Harley Davidson Motorcycle located at 744 12th Street East, Oakland, California located approximately 0.23 miles from the subject site. Current status of number 28 was reported as "leak confirmation."