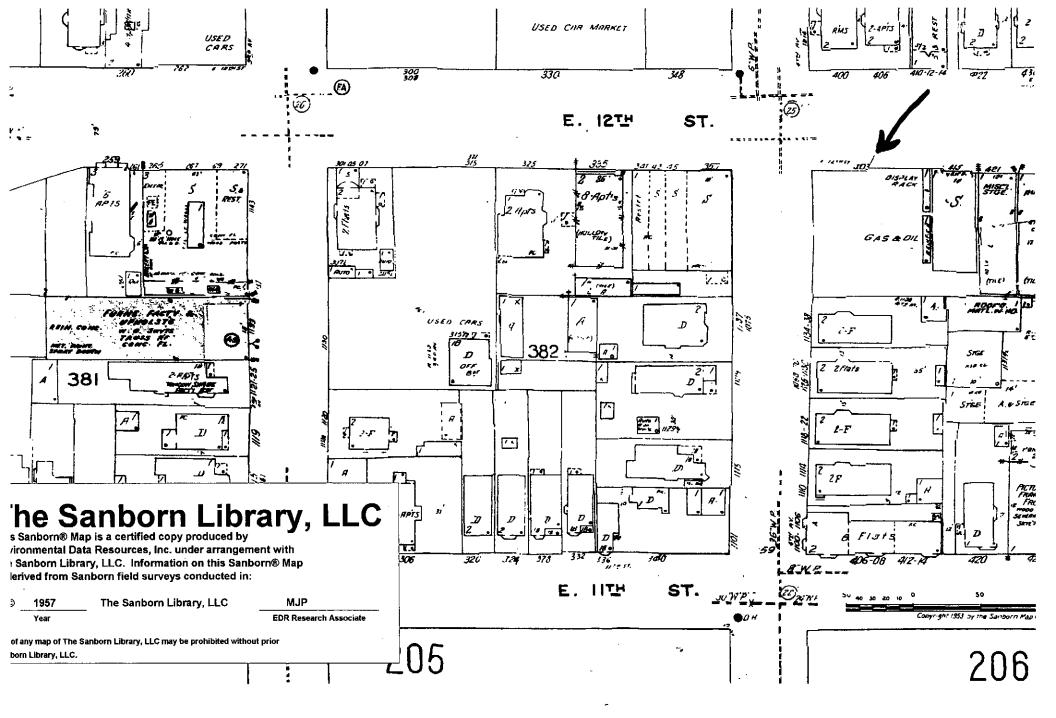

## 2.1 SITE DESCRIPTION

The site is an operating gasoline and diesel facility located at 403 East 12<sup>th</sup> Street in the city of Oakland, California (Figure 1). The petroleum system consists of two dispenser islands, piping, and three 12,000-gallon USTs used to store gasoline and diesel fuel. Current site configuration is illustrated on Figure 2.

The site is bound to the northwest by 4<sup>th</sup> Avenue, to the northeast by East 12<sup>th</sup> Street, and by commercial/industrial buildings to the southeast and southwest. Properties in the immediate vicinity appear are developed for office, warehouse, apartments, and retail use. A swimming pool is located across 4<sup>th</sup> Avenue from the subject site.

## 2.4.3 <u>GeoSearch<sup>®</sup></u>

GeoSearch<sup>®</sup> was contracted to perform a 1-mile radius report centered on the subject site which included: GeoPlus<sup>®</sup> Report (federal and state data base summary), historical aerial photographs, Sanborn maps, city directory, and historical topographical maps (Attachment D). GeoSearch<sup>®</sup> Street Maps 1 and 2 identified 6 leaking underground storage tank (LUST) sites and 1 LUST/United States Resource Conservation & Recovery Act-Generator (USRCRAG) located within <sup>1</sup>/<sub>4</sub>-mile of the site.

Sites identified as LUFT/USRCRAG are numbered 2, 10, 11, 12, 23, 28, and 30. Current status of sites identified as numbers 2, 11, 23, and 30 were reported as "case closed." Current status of site identified as number 10 was reported as "leak being confirmed." Site number 10 was reported to be identified as Shell and located at 510 14<sup>th</sup> Street East, Oakland, California located approximately 0.12 miles from the site. Site identified as number 12 was reported as Merritt Environmental Corporation located at 1044 5<sup>th</sup> Avenue, Oakland, California approximately 0.12 miles from the subject site. Current status of number 12 was reported as "preliminary site assessment underway." Site identified as number 28 was reported as Harley Davidson Motorcycle located at 744 12th Street East, Oakland, California located approximately 0.23 miles from the subject site. Current status of number 28 was reported as "leak confirmation."