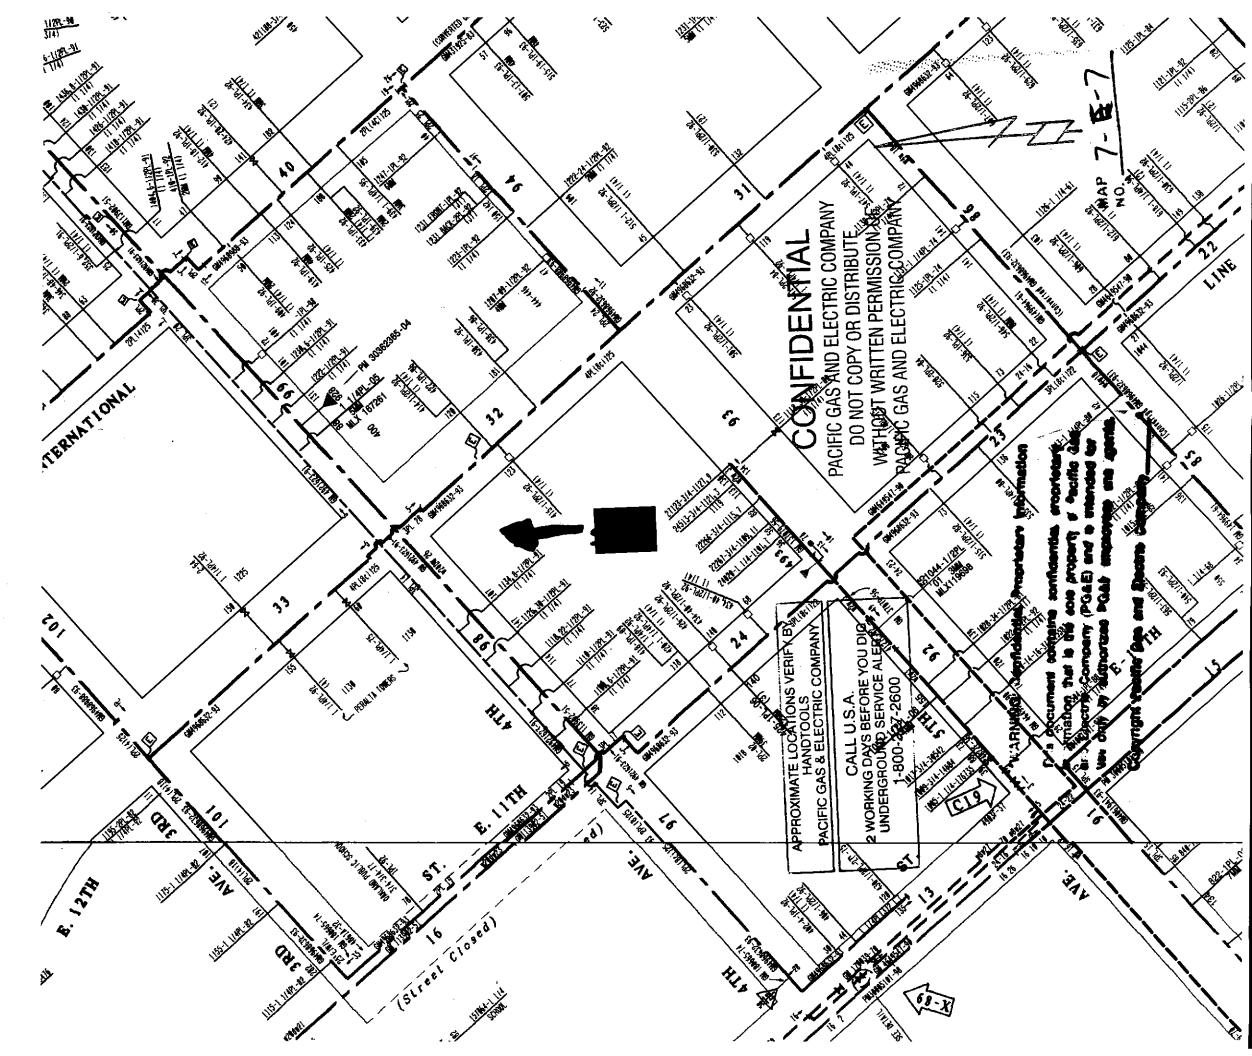

#### 2.4.4 Public and Municipal Utilities

Utility maps were reviewed from the various public and municipal utility agencies within the vicinity of the site (Attachment E). As an example of the numerous utilities utilizing the 4<sup>th</sup> Avenue and East 12<sup>th</sup> Street corridors, PG&E maps and corresponding letter illustrates the "extreme caution" to be exercised when working within the limits of the roadways. When PG&E personnel were contacted by telephone it was expressed that PG&E could not confirm the exact location or depths of their utilities. Utilities depths are not known by PG&E personnel because utilities may have been emplaced 40 years ago and the surface grade may have changed significantly during that time.

Insight personnel were unable to get verifiable depths from the public and municipal utility personnel within the vicinity of the site. It is reasonable to assume that utility trenches along the 4<sup>th</sup> Avenue and East 12<sup>th</sup> Street corridors provide preferential pathways for contaminant migration.