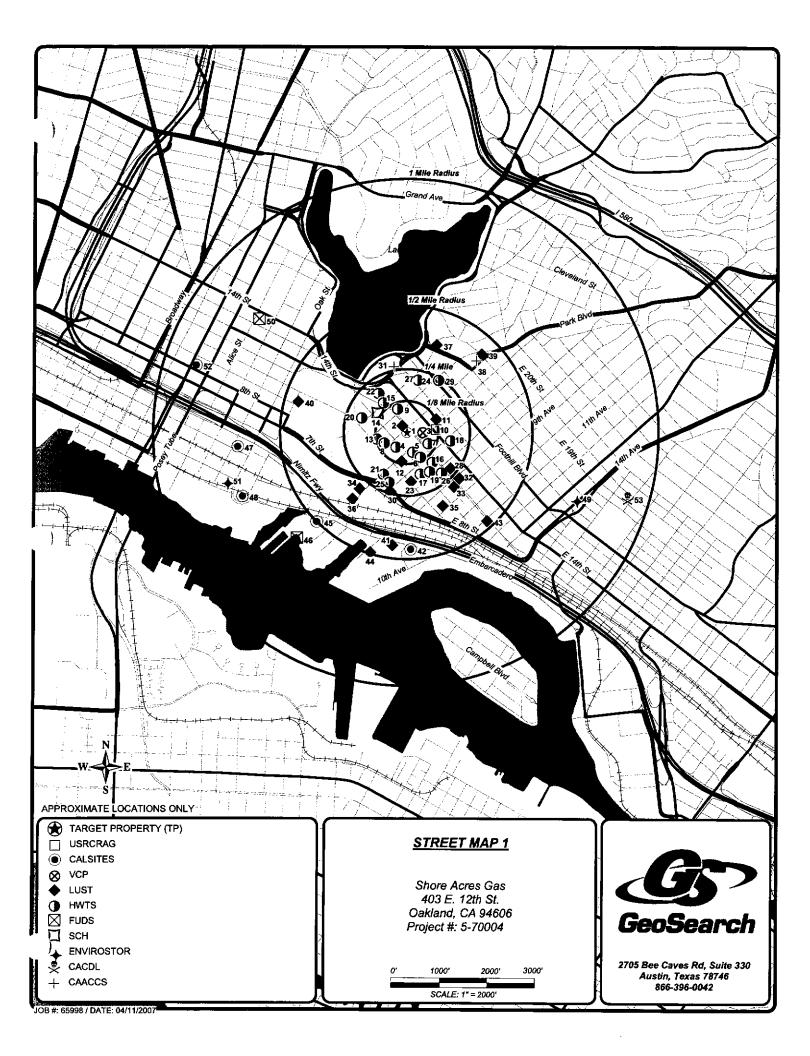

## 2.4.3 <u>GeoSearch<sup>®</sup></u>

GeoSearch<sup>®</sup> was contracted to perform a 1-mile radius report centered on the subject site which included: GeoPlus<sup>®</sup> Report (federal and state data base summary), historical aerial photographs, Sanborn maps, city directory, and historical topographical maps (Attachment D). GeoSearch<sup>®</sup> Street Maps 1 and 2 identified 6 leaking underground storage tank (LUST) sites and 1 LUST/United States Resource Conservation & Recovery Act-Generator (USRCRAG) located within <sup>1</sup>/<sub>4</sub>-mile of the site.

Sites identified as LUFT/USRCRAG are numbered 2, 10, 11, 12, 23, 28, and 30. Current status of sites identified as numbers 2, 11, 23, and 30 were reported as "case closed." Current status of site identified as number 10 was reported as "leak being confirmed." Site number 10 was reported to be identified as Shell and located at 510 14<sup>th</sup> Street East, Oakland, California located approximately 0.12 miles from the site. Site identified as number 12 was reported as Merritt Environmental Corporation located at 1044 5<sup>th</sup> Avenue, Oakland, California approximately 0.12 miles from the subject site. Current status of number 12 was reported as "preliminary site assessment underway." Site identified as number 28 was reported as Harley Davidson Motorcycle located at 744 12th Street East, Oakland, California located approximately 0.23 miles from the subject site. Current status of number 28 was reported as "leak confirmation."

None of these sites were reported to have groundwater monitoring wells (active or abandoned) or had records on file with DWR.