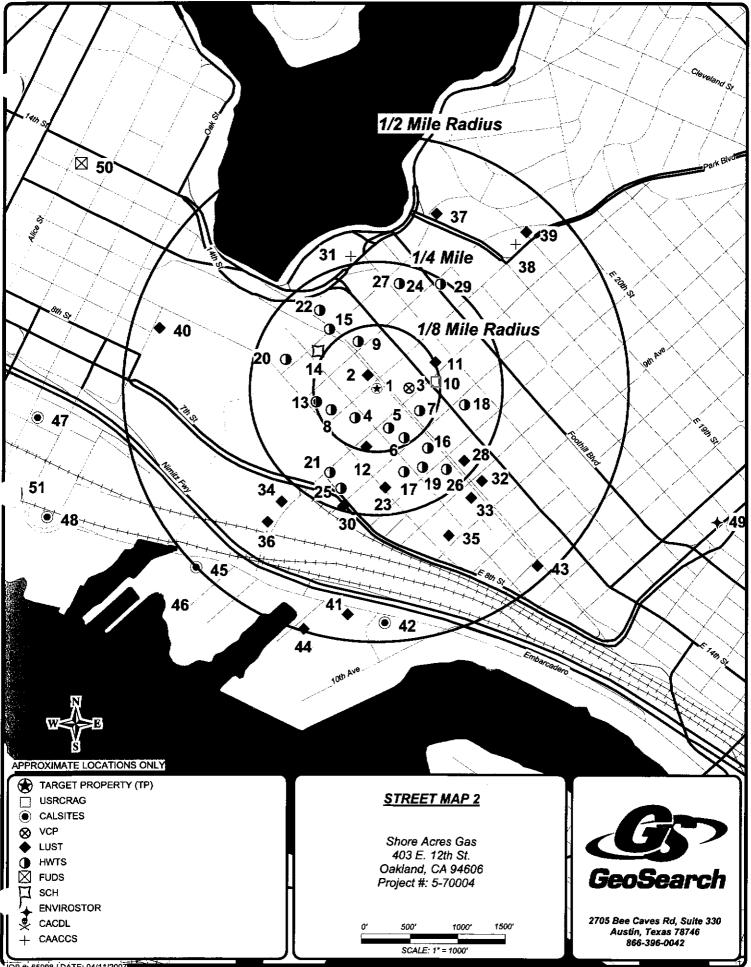

## 2.4.3 <u>GeoSearch<sup>®</sup></u>

GeoSearch<sup>®</sup> was contracted to perform a 1-mile radius report centered on the subject site which included: GeoPlus<sup>®</sup> Report (federal and state data base summary), historical aerial photographs, Sanborn maps, city directory, and historical topographical maps (Attachment D). GeoSearch<sup>®</sup> Street Maps 1 and 2 identified 6 leaking underground storage tank (LUST) sites and 1 LUST/United States Resource Conservation & Recovery Act-Generator (USRCRAG) located within <sup>1</sup>/<sub>4</sub>-mile of the site.

Sites identified as LUFT/USRCRAG are numbered 2, 10, 11, 12, 23, 28, and 30. Current status of sites identified as numbers 2, 11, 23, and 30 were reported as "case closed." Current status of site identified as number 10 was reported as "leak being confirmed." Site number 10 was reported to be identified as Shell and located at 510 14<sup>th</sup> Street East, Oakland, California located approximately 0.12 miles from the site. Site identified as number 12 was reported as Merritt Environmental Corporation located at 1044 5<sup>th</sup> Avenue, Oakland, California approximately 0.12 miles from the subject site. Current status of number 12 was reported as "preliminary site assessment underway." Site identified as number 28 was reported as Harley Davidson Motorcycle located at 744 12th Street East, Oakland, California located approximately 0.23 miles from the subject site. Current status of number 28 was reported as "leak confirmation."

None of these sites were reported to have groundwater monitoring wells (active or abandoned) or had records on file with DWR.