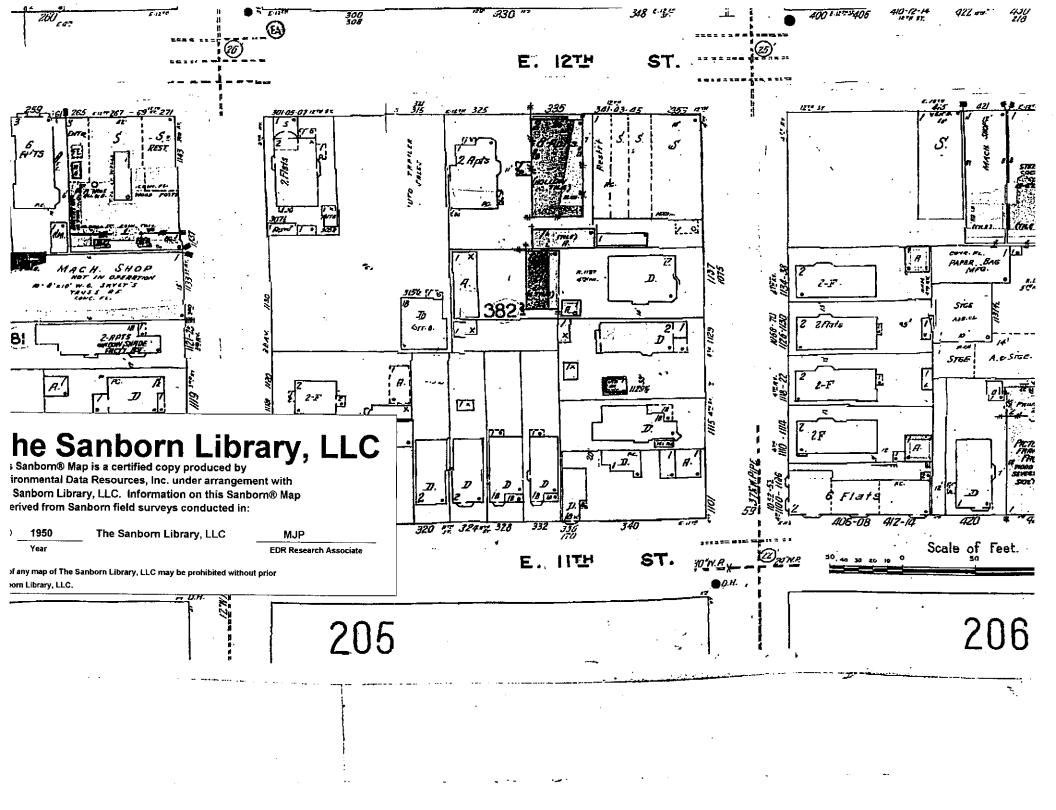

## 2.4.3 <u>GeoSearch<sup>®</sup></u>

GeoSearch<sup>®</sup> was contracted to perform a 1-mile radius report centered on the subject site which included: GeoPlus<sup>®</sup> Report (federal and state data base summary), historical aerial photographs, Sanborn maps, city directory, and historical topographical maps (Attachment D). GeoSearch<sup>®</sup> Street Maps 1 and 2 identified 6 leaking underground storage tank (LUST) sites and 1 LUST/United States Resource Conservation & Recovery Act-Generator (USRCRAG) located within <sup>1</sup>/<sub>4</sub>-mile of the site.

Sites identified as LUFT/USRCRAG are numbered 2, 10, 11, 12, 23, 28, and 30. Current status of sites identified as numbers 2, 11, 23, and 30 were reported as "case closed." Current status of site identified as number 10 was reported as "leak being confirmed." Site number 10 was reported to be identified as Shell and located at 510 14<sup>th</sup> Street East, Oakland, California located approximately 0.12 miles from the site. Site identified as number 12 was reported as Merritt Environmental Corporation located at 1044 5<sup>th</sup> Avenue, Oakland, California approximately 0.12 miles from the subject site. Current status of number 12 was reported as "preliminary site assessment underway." Site identified as number 28 was reported as Harley Davidson Motorcycle located at 744 12th Street East, Oakland, California located approximately 0.23 miles from the subject site. Current status of number 28 was reported as "leak confirmation."