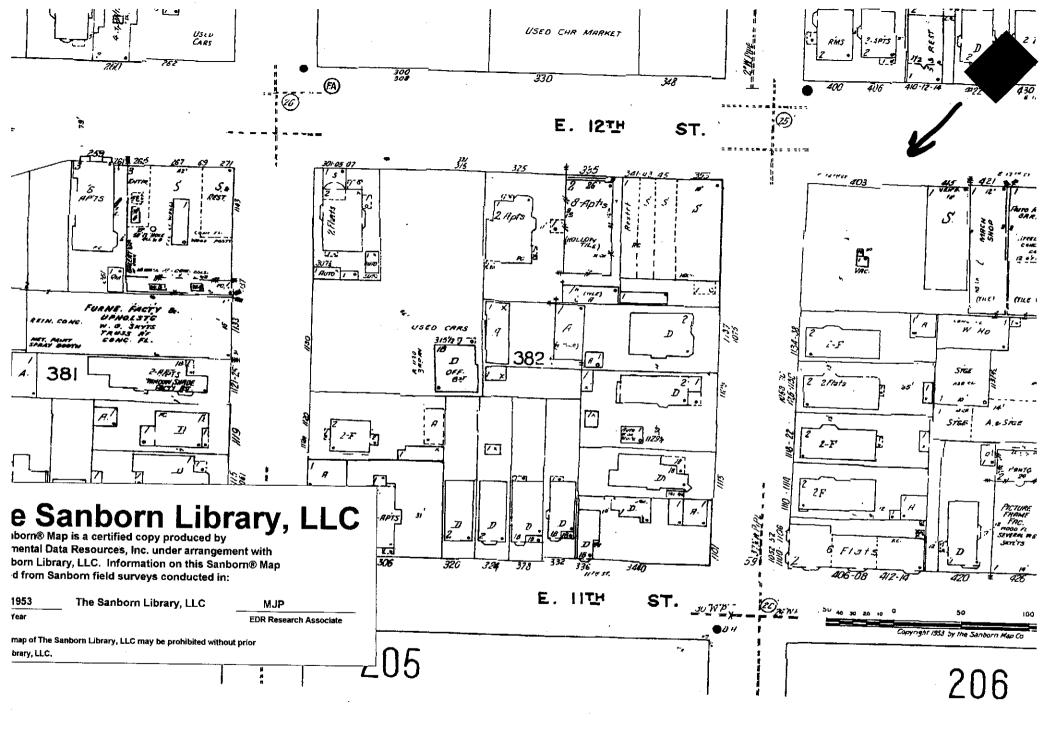

## 2.1 SITE DESCRIPTION

The site is an operating gasoline and diesel facility located at 403 East 12<sup>th</sup> Street in the city of Oakland, California (Figure 1). The petroleum system consists of two dispenser islands, piping, and three 12,000-gallon USTs used to store gasoline and diesel fuel. Current site configuration is illustrated on Figure 2.

The site is bound to the northwest by 4<sup>th</sup> Avenue, to the northeast by East 12<sup>th</sup> Street, and by commercial/industrial buildings to the southeast and southwest. Properties in the immediate vicinity appear are developed for office, warehouse, apartments, and retail use. A swimming pool is located across 4<sup>th</sup> Avenue from the subject site.

## 2.4.3 <u>GeoSearch<sup>®</sup></u>

GeoSearch<sup>®</sup> was contracted to perform a 1-mile radius report centered on the subject site which included: GeoPlus<sup>®</sup> Report (federal and state data base summary), historical aerial photographs, Sanborn maps, city directory, and historical topographical maps (Attachment D). GeoSearch<sup>®</sup> Street Maps 1 and 2 identified 6 leaking underground storage tank (LUST) sites and 1 LUST/United States Resource Conservation & Recovery Act-Generator (USRCRAG) located within <sup>1</sup>/<sub>4</sub>-mile of the site.

Sites identified as LUFT/USRCRAG are numbered 2, 10, 11, 12, 23, 28, and 30. Current status of sites identified as numbers 2, 11, 23, and 30 were reported as "case closed." Current status of site identified as number 10 was reported as "leak being confirmed." Site number 10 was reported to be identified as Shell and located at 510 14<sup>th</sup> Street East, Oakland, California located approximately 0.12 miles from the site. Site identified as number 12 was reported as Merritt Environmental Corporation located at 1044 5<sup>th</sup> Avenue, Oakland, California approximately 0.12 miles from the subject site. Current status of number 12 was reported as "preliminary site assessment underway." Site identified as number 28 was reported as Harley Davidson Motorcycle located at 744 12th Street East, Oakland, California located approximately 0.23 miles from the subject site. Current status of number 28 was reported as "leak confirmation."