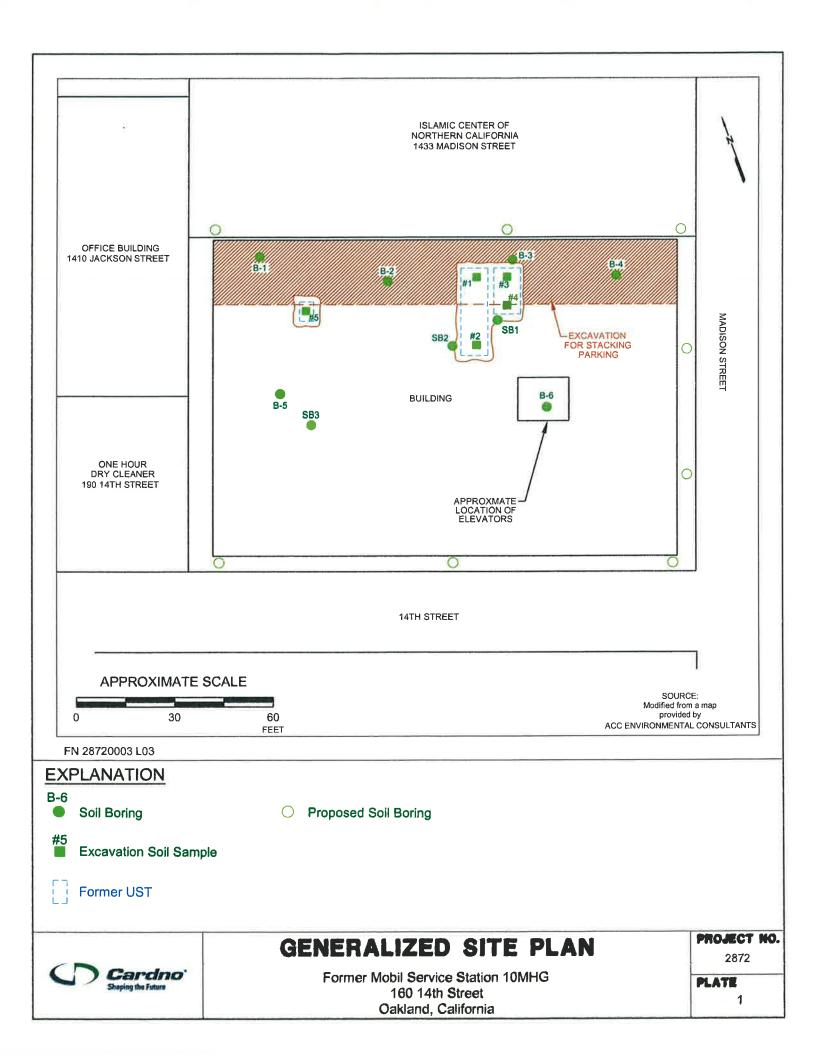

Cardno anticipates that it will take two days to complete the borings. The proposed boring locations are situated in the parking lot on the southern side of the property, as shown on the attached Generalized Site Plan. The final placement of the borings may change to avoid conflicts with existing underground utilities. Soil and groundwater generated during investigation activities will be stored in drums pending characterization and disposal.

**Enclosures:** Generalized Site Plan

Contractor's License

Certificate of Liability Insurance (Cardno) Certificate of Liability Insurance (ICCNC)

Signatures:

CC:

Authorized Representative

Islamic Cultural Center of Northern California