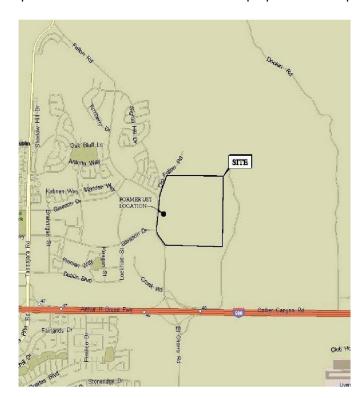

# FACT SHEET ON ENVIRONMENTAL ASSESSMENT JORDAN RANCH

4233 Fallon Road, Dublin, CA 94568 Fuel Leak Case No. RO0002918 and GeoTracker Global ID T06019797353

### Site Remediation Summary

This fact sheet has been prepared to inform community members and other interested stakeholders regarding the status of a proposed soil and groundwater cleanup at Jordan Ranch located at 4233 Fallon Road in Dublin, California. The Responsible Party for the case BJP-ROF Jordan Ranch and their environmental consultant ENGEO are proposing soil excavation, groundwater pumping, and in-situ <a href="mailto:chemical reagentbioaugmentation">chemical reagentbioaugmentation</a> injections as remediation technologies to cleanup the site.

#### Site Background

The Site is a ranch complex located at 4233 Fallon Road in Dublin. The 10 to 15 acre ranch complex is a portion of a larger approximately 200-acre parcel. The ranch complex was recently demolished, however, remnant foundations and fencing remain at the property. The previous development included a ranch house, a decorative pond, several barns and equipment sheds. A former underground fuel storage tank was located just south of one the barn structures. Soil and groundwater sampling has confirmed the presence of chemicals (petroleum hydrocarbons) in soil and groundwater beneath the Site.