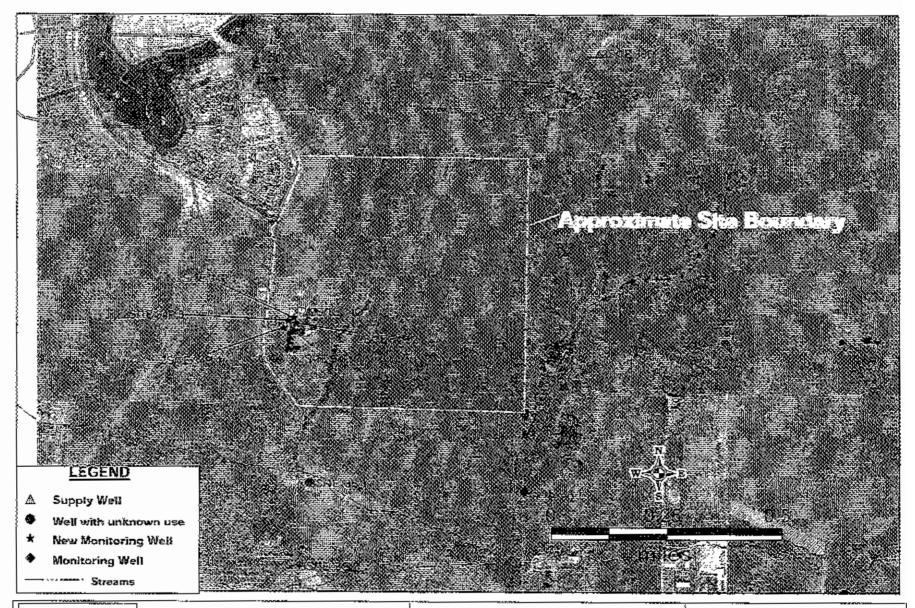

#### RESPONSES

- A cover letter will accompany the Revised Site Mitigation Plan dated August 15, 2006 and all future reports and technical documents submitted to AC-HCSA. The cover letter will include a perjury statement and will be signed by a legally authorized representative of Standard Pacific Homes.
- 2. A conduit study/sensitive receptor survey for the Site was performed by Ruggeri, Jensen, Azar & Associates (RJAA) in July 2006. RJAA's survey identified one supply well within a ¼-mile radius of the Site. The well is located northeast and upgradient of the former UST pit, and outside the lateral extent of the groundwater plume (Attachment A). Based on the location of the well, it is highly unlikely that groundwater within the well is impacted by petroleum constituents associated with the former UST. Additionally, there are no storm drains and sewers at and within close proximity to the Site. As such, there are no preferential pathways and conduits for MTBE to migrate laterally and vertically. Moreover, previous site investigations have defined the extent of the groundwater plume and confirmed that petroleum constituents associated with the former UST had not migrated a distance of approximately 120 feet beyond the former UST location.
- 3. The supply well located approximately 300 feet northeast of the ranch house and the two septic tanks are currently operational and still being used by occupants of the Site. These items will be removed prior to development of the Site. A soil sample has been collected at the base of the power pole transformer and sent to McCampbell Analytical Laboratory of Pacheco, California. The soil sample will be analyzed for polychlorinated biphenyls. Visible oil stains beneath the heavy equipment and 55-gallon drums will be removed during remedial activities. A minimum of one sample will be located at each stain location to document the adequate removal of the petroleum-affected soil. The approximate location of these areas are shown in Figure 1 (Attachment B). The circular zones identified in aerial photographs were areas that were used to exercise horses.
- 4. The locations of the shallow soil samples that were collected and analyzed for pesticides and herbicides by Northgate Environmental Management, Inc. (NEM) is included in Figure 1 (Attachment C). Based on a telephone conversation with Mr. Dennis Laduzindky of NEM, soil samples were not collected during the construction of monitoring wells MW-1 through MW-5.
- 5. NEM performed the first round of groundwater samples for wells MW-1 through MW-5 in December 2005. A second round of groundwater samples was collected by ICES in July 2006. The samples were analyzed for TPHd, TPHg, BTEX, MTBE, TAME, ETBE, DIPE, TBA, EDB, EDC, and VOCs. A summary of the results are presented in Table 1 in the Groundwater Monitoring Report July 2006. Mapping and analysis of the groundwater elevation data collected in July 2006 confirmed that the local groundwater gradient flows in a southerly direction.

# ATTACHMENT A

ZONE 7 WATER AGENCY 100 N. CANYONS PARKWAY LIVERMORE, CA 94551

WELL LOCATIONS JORDON RANCH DUBLIN, CA Drawn By: CWiney

Date: July 20, 2006