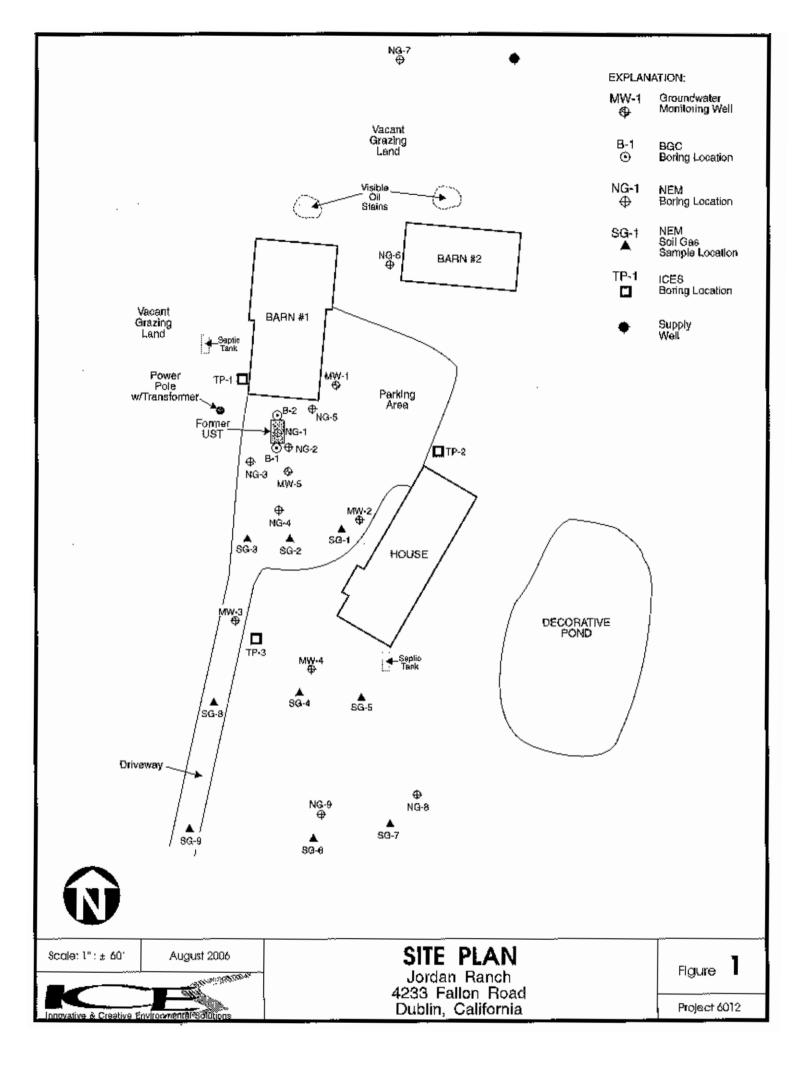

#### RESPONSES

- A cover letter will accompany the Revised Site Mitigation Plan dated August 15, 2006 and all future reports and technical documents submitted to AC-HCSA. The cover letter will include a perjury statement and will be signed by a legally authorized representative of Standard Pacific Homes.
- 2. A conduit study/sensitive receptor survey for the Site was performed by Ruggeri, Jensen, Azar & Associates (RJAA) in July 2006. RJAA's survey identified one supply well within a ¼-mile radius of the Site. The well is located northeast and upgradient of the former UST pit, and outside the lateral extent of the groundwater plume (Attachment A). Based on the location of the well, it is highly unlikely that groundwater within the well is impacted by petroleum constituents associated with the former UST. Additionally, there are no storm drains and sewers at and within close proximity to the Site. As such, there are no preferential pathways and conduits for MTBE to migrate laterally and vertically. Moreover, previous site investigations have defined the extent of the groundwater plume and confirmed that petroleum constituents associated with the former UST had not migrated a distance of approximately 120 feet beyond the former UST location.
- 3. The supply well located approximately 300 feet northeast of the ranch house and the two septic tanks are currently operational and still being used by occupants of the Site. These items will be removed prior to development of the Site. A soil sample has been collected at the base of the power pole transformer and sent to McCampbell Analytical Laboratory of Pacheco, California. The soil sample will be analyzed for polychlorinated biphenyls. Visible oil stains beneath the heavy equipment and 55-gallon drums will be removed during remedial activities. A minimum of one sample will be located at each stain location to document the adequate removal of the petroleum-affected soil. The approximate location of these areas are shown in Figure 1 (Attachment B). The circular zones identified in aerial photographs were areas that were used to exercise horses.
- 4. The locations of the shallow soil samples that were collected and analyzed for pesticides and herbicides by Northgate Environmental Management, Inc. (NEM) is included in Figure 1 (Attachment C). Based on a telephone conversation with Mr. Dennis Laduzindky of NEM, soil samples were not collected during the construction of monitoring wells MW-1 through MW-5.
- 5. NEM performed the first round of groundwater samples for wells MW-1 through MW-5 in December 2005. A second round of groundwater samples was collected by ICES in July 2006. The samples were analyzed for TPHd, TPHg, BTEX, MTBE, TAME, ETBE, DIPE, TBA, EDB, EDC, and VOCs. A summary of the results are presented in Table 1 in the Groundwater Monitoring Report July 2006. Mapping and analysis of the groundwater elevation data collected in July 2006 confirmed that the local groundwater gradient flows in a southerly direction.