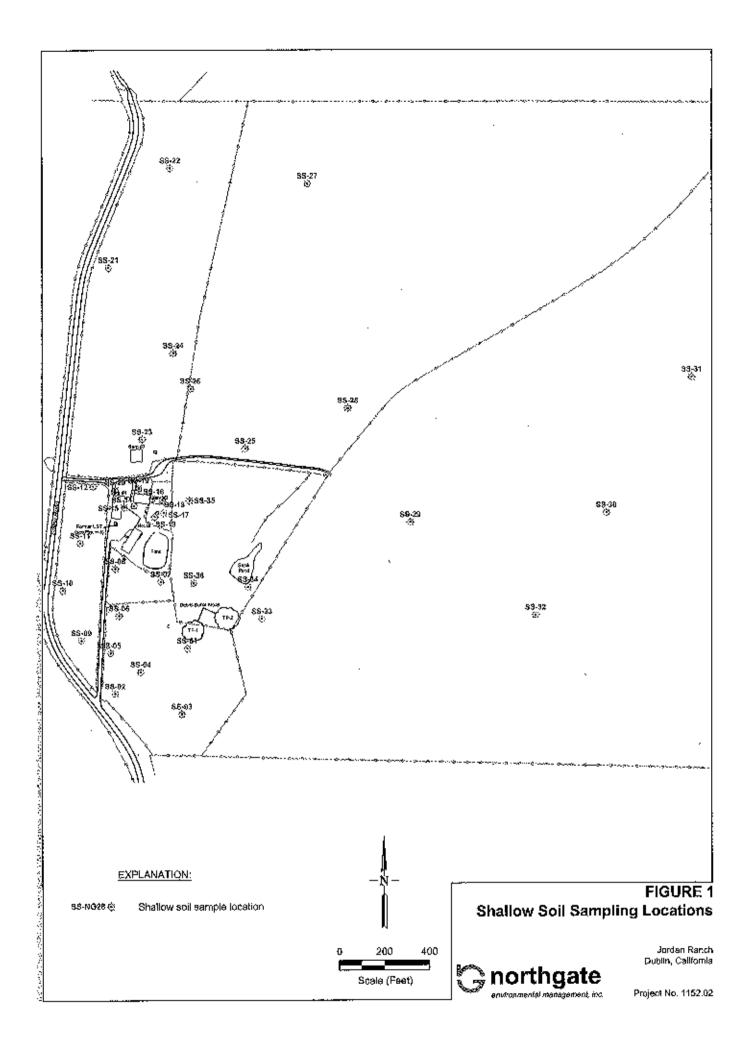

#### RESPONSES

- A cover letter will accompany the Revised Site Mitigation Plan dated August 15, 2006 and all future reports and technical documents submitted to AC-HCSA. The cover letter will include a perjury statement and will be signed by a legally authorized representative of Standard Pacific Homes.
- 2. A conduit study/sensitive receptor survey for the Site was performed by Ruggeri, Jensen, Azar & Associates (RJAA) in July 2006. RJAA's survey identified one supply well within a ¼-mile radius of the Site. The well is located northeast and upgradient of the former UST pit, and outside the lateral extent of the groundwater plume (Attachment A). Based on the location of the well, it is highly unlikely that groundwater within the well is impacted by petroleum constituents associated with the former UST. Additionally, there are no storm drains and sewers at and within close proximity to the Site. As such, there are no preferential pathways and conduits for MTBE to migrate laterally and vertically. Moreover, previous site investigations have defined the extent of the groundwater plume and confirmed that petroleum constituents associated with the former UST had not migrated a distance of approximately 120 feet beyond the former UST location.
- 3. The supply well located approximately 300 feet northeast of the ranch house and the two septic tanks are currently operational and still being used by occupants of the Site. These items will be removed prior to development of the Site. A soil sample has been collected at the base of the power pole transformer and sent to McCampbell Analytical Laboratory of Pacheco, California. The soil sample will be analyzed for polychlorinated biphenyls. Visible oil stains beneath the heavy equipment and 55-gallon drums will be removed during remedial activities. A minimum of one sample will be located at each stain location to document the adequate removal of the petroleum-affected soil. The approximate location of these areas are shown in Figure 1 (Attachment B). The circular zones identified in aerial photographs were areas that were used to exercise horses.
- 4. The locations of the shallow soil samples that were collected and analyzed for pesticides and herbicides by Northgate Environmental Management, Inc. (NEM) is included in Figure 1 (Attachment C). Based on a telephone conversation with Mr. Dennis Laduzindky of NEM, soil samples were not collected during the construction of monitoring wells MW-1 through MW-5.
- 5. NEM performed the first round of groundwater samples for wells MW-1 through MW-5 in December 2005. A second round of groundwater samples was collected by ICES in July 2006. The samples were analyzed for TPHd, TPHg, BTEX, MTBE, TAME, ETBE, DIPE, TBA, EDB, EDC, and VOCs. A summary of the results are presented in Table 1 in the Groundwater Monitoring Report July 2006. Mapping and analysis of the groundwater elevation data collected in July 2006 confirmed that the local groundwater gradient flows in a southerly direction.

- 6. A revised Figure 3 illustrating the approximate extent of the petroleum-affected soil and groundwater is included in the Revised Site Mitigation Plan (RSMP) dated August 7, 2006. Additionally, figures summarizing the petroleum constituent concentrations (for soil and groundwater) that were encountered at the Site are included in Appendix A of the RSMP.
- 7. Table 1 in the RSMP has been revised. The soil remedial goal for benzene has been corrected to 0.044 mg/kg. Sampling of the excavated soil will follow guidelines of the RWQCB document, Characterization and Reuse of Petroleum Hydrocarbons Impacted Soil as Inert Waste (RSMP, Section 4.5, Page 6). Nutrients will be added to the petroleum-affected soil during aeration activities to enhance the biodegradation of the diesel constituents (RSMP, Section 4.5, Page 6).
- 8. One floor sample will be collected every 400 square feet of excavation floor area (equivalent to a square measuring approximately 20 feet by 20 feet). Discrete floor samples will take into account existing "hotspots". One sidewall sample will be collected at approximately every 25-linear foot interval and every 10-vertical foot interval of excavation sidewall. Sidewall samples will also be collected at any visually stained and/or odor impacted areas (RSMP, Section 4.4, Page 6). In addition to the confirmation excavation wall and floor samples, supplementary soil samples will also be collected beyond the excavation limits to document the complete removal of petroleum-affected soil.
- 9. Groundwater samples will be collected twice a week from a temporary well/sump location during the remedial activities. The temporary well/sump will be located within the excavation area within close proximity to the former UST location (RSMP, Section 4.6, Page 7). In addition to the above samples, supplementary groundwater samples will also be collected beyond the excavation limits to document the complete removal of petroleum-affected groundwater (RSMP, Section 4.6, Page 7). Groundwater monitoring will not be conducted following the completion of soil and groundwater removal activities.