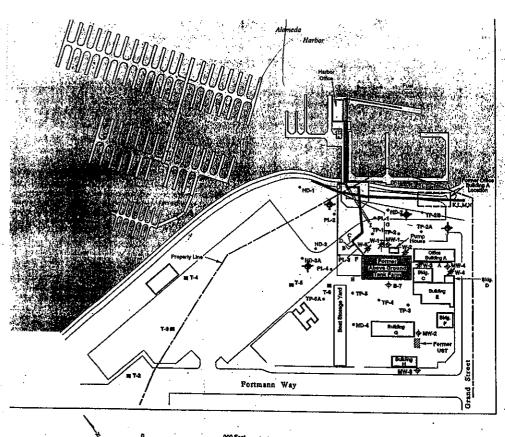

| ND                          | 0.23                          |
| MW-4                     | 06/24/95       | 50                           | ND                          | 25                             | NS                           | N3                          |                                | NS                           | 113                         |                              | 8.6                                       | ND                          | 0.25                           | قنة ا                        | XD                          | 0.25                           | 8.5                          | ND                          | 0.23                           | 0.5                          | ND                          | 0.25                          |





Muniforing Program to include:
MW-1 through MW-4
and





| cility Name: Grand Harrior Fire D