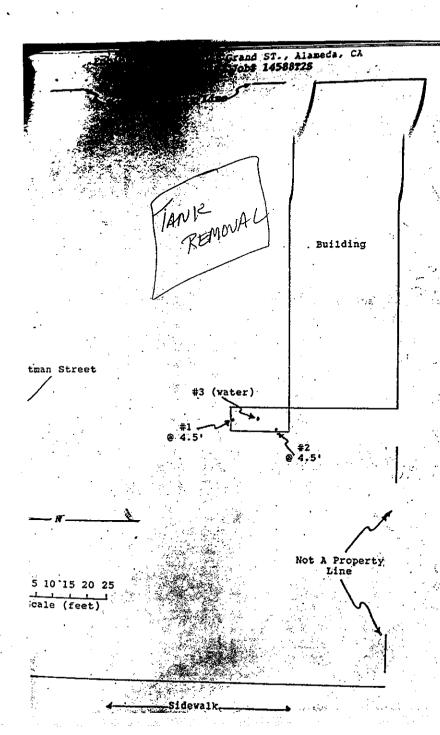

quately characterized;
- the dissolved plume does not appear to be migrating; the plume
- appears to be stable
  no water wells, surface water, or other sensitive receptors are
  likely to be impacted due to plume stability (no increasing trends
  have been observed in the monitoring wells)
- the site presents no significant risk to human health or the environment.
- The site has experienced petroleum fuel releases from both the 1K gasoline tank and the seven aboveground tanks, sumps and piping. The release appears to be naturally attenuating and is recommended for closure as a low risk groundwater case. The elevated oil and grease and diesel found near the UST is likely a result of past usage of the site as a shipyard, lumberyard, warehousing, oil distribution and vegetable oil storage.



oble Organics Lab

. Mastina kalita taka dibibah kaling salah persambikan berapa penjarah kaling di penjara penjarah penjarah sal

1 **Syenue** 1 94070 • (415) 591-5820 Samples Result
- Tank Removed
- VST

Environmental Services Inc. BOX 3833 to.CA 95352

Date Sampled:05-24-88 Date Received:05-24-88 Date Reported:05-25-88

Sample Number 058091

Sample Description

14588728 -Alameda

Grand St.-Encino Marina

# 2 8011

#### ANALYSIS

|                          | Detection<br>Limit | Sample<br>Results |
|--------------------------|--------------------|-------------------|
| Potus                    | . PPm              | PPm               |
| 1 Petroleum Hydrocarbons | 1                  | 730               |
| ene                      | 0.1-6              | 0_8               |
| 100