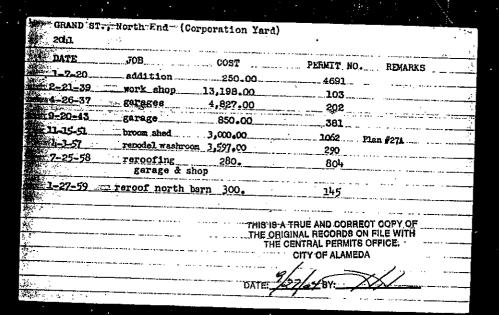

|
|     | City State Zip                                                                       |
| 12  | . Sample Collector                                                                   |
|     | Name Blaine Tech Services                                                            |
|     | Company                                                                              |
|     | Address 1370 Tully Rd. Suite 505                                                     |
| •   | City San Jose State CA Zip95150 Phone408)723-3974                                    |

TOTAL PERSONNIME Alemado Fire Deple Feelindary Approval FOR THESE ASTROPAL AND RETEREORISMS IS RECURRED WITHIN COM-18m.184 HANKS SCUBA Existing. FORTMAND

APPROVED

DATE 4-25-88

Donald J. Rodrigues Sr. Pibe. & Mech. Insp.



Resolution of 905-itst the proposed combination shop ful sery to be located at 2041 items It is substantial compliance with the total Ban of the Citigo Stened Rea (file addiese file)

Resolution # 904 - off-street packing spaces (""")

HIS IS A TRUE AND CORRECT COPY OF THE ORIGINAL RECORDS ON FILE WITH THE CENTRAL PERMITS OFFICE. CITY OF ALAMEDA

DATE: 932/05/BY:



Removed 3-11-80

1-550 gal. tank.

June 5 1963

(Western Dry Kilm)
Jones Veneer & Plywood Co.
Alaska Packers Tard, 2029 Grand St.

1 - 550 gal tank - gasoline
2 ft below grade with 6" concrete slab.
Permit granted by H D Weller, City Manager
Approved by Wm L Hilbish, Fire Marshal
Existing tanks: None

304/ Location: <del>2441</del> Grand St. (Corp. Yard)

Name: City of Alameda

Liquid: Gasoline - 1 tank, 1,000 gals.

Installa