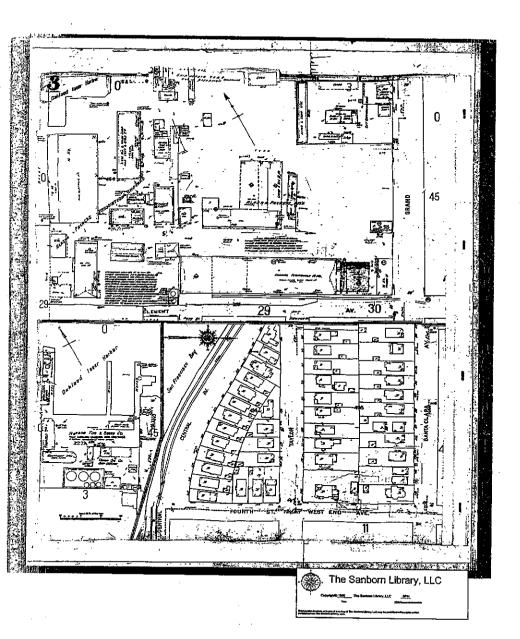

-supplied information, fire insurance maps for the following years were identified

1897 - 2 Maps

1948 - 1 Map

1950 - 1 Map

1987 - 1 Map

Limited Permission to Photocopy

Total Maps: 5

The neof contains information obtained from a variety of public and other sources. NO WARRANTY EXPRESSED OR IMPLIED, IS MADE WHATSOCVER IN CONNECTION WITH THE REPORT.

ENDING THE RECOVER SEASOLING SEASOLING

Copyright 2014 by Environmental Data Resources, Inc. All rights reserved. Reproduction in any media or format, in whole or in part, of any report or map of Environmental Data Resources, or finding the property of the property of their respective covers.

All other trademarks of Environmental Data Resources, or fits affiliates. All other trademarks of Environmental Data Resources, inc. or fits













## The EDR-Historical Topographic Map Report

Grand Marina Village Fortmann Way and Grand Street Alameda, CA 94501

September 27, 2004

Inquiry Number: 1276150-4

## The Standard In Environmental Risk Management Information

440 Wheelers Farms Road Milford, Connecticut 06460

**Nationwide Customer Service** 

Telephone: 1-800-352-0050 Fax: 1-800-231-6802









































APPENDIX C
CITY AND COUNTY DOCUMENTS



### AMEDA COUNTY EALTH CARE SERVICES



DAVID J. KEARS, Agency Director

ENVIRONMENTAL HEALTH SERVICES ENVIRONMENTAL PROTECTION (LOP) 1131 Harbor Bay Parthway, Suthe 250 Alameda, CA 94502-6577 (510) 597-6700

StID 3820

March 16, 1999

Mr. Kurt Bolton Harbor Master, Grand Marina 2099 Grand Marina Alameda, CA 94501

Re: Fuel Leak Site Case Closure for Gra