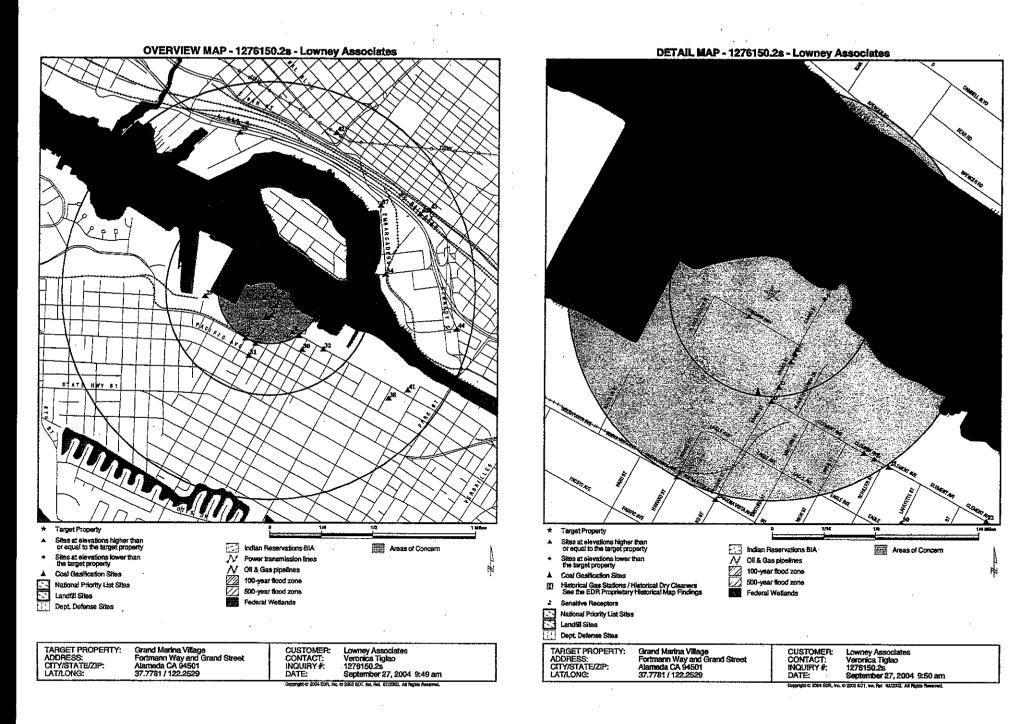

>1/8 - 1/4SSE<br>1/4 - 1/2W | D13    | 14<br>19<br>36<br>46 |  |

#### EDR PROPRIETARY HISTORICAL DATABASES

See the EDR Proprietary Historical Database Section for details



Due to poor or inadequate address information, the following sites were not mapped:

Site Name

GENERAL ELECTRIC CO

UNITED STATES COAST GUARD
SCR-ALAMEDA NAS SKEET & T
CITY OF ALAMEDA / DPW
ALAMEDA POINT OU4A (FORMER NAS ALA
FISCA ALAMEDA BLDG 10, IR5
USCG BLDG 44
WILANCO INC
WILANCO
CALTRANS SAN LEANDRO BAY BRIDGE
AIRCRAFT CARRIER HORNET F D N
FORMER EAST HOUSING AREA SCHOOL

Database(s)

Cal-Sites, PADS, RCRIS-SQG, FINDS, LUST, Cortese, RCRIS-TSD, AWP, CA SLIC, CORRACTS, CERC-NFRAP, DEED Cal-Sites, AWP HAZNET, CHMIRS, Cortese HAZNET, SWF/LF SWF/LF LUST LUST LUST LUST RCRIS-SQG, FINDS, HAZNET RCRIS-SQG, FINDS SCH



#### และเสเบอเกียวออกเก็บและ

| Database                                                                                                               | Target<br>Property | Search<br>Distance<br>(Miles)                                                                      | < 1/8                                                  | 1/8 - 1/4                                  | 1/4 - 1/2                                    | <u>1/2 - 1</u>