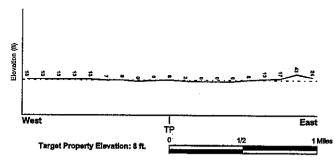

easonably ascertainable, it may be necessary to rely on other sources of information, such as surface topographic information, hydrogeologic data collected on nearby properties, and regional groundwater flow information from deep audition.

#### TOPOGRAPHIC INFORMATION

Surface topography may be indicative of the direction of surficial groundwater flow. This information can be used to assist the environmental professional in forming an opinion about the impact of nearby contaminated properties or, should contamination exist on the target property, what downcradent sites might be impacted.

#### TARGET PROPERTY TOPOGRAPHY

USGS Topographic Map:

37122-G3 OAKLAND WEST, CA

General Topographic Gradient General North

USGS 7.5 mln quad index

#### SURROUNDING TOPOGRAPHY: ELEVATION PROFILES





Source: Topography has been determined from the USGS 7.5' Digital Elevation Model and should be evaluated on a relative (not an absolute) basis, Relative elevation information between sites of close proximity should be field verified.



#### HYDROLOGIC INFORMATION

Surface water can act as a hydrologic barrier to groundwater flow. Such hydrologic information can be used to assist the environmental professional in forming an opinion about the impact of nearby contaminated properties or, should contamination exist on the target property, what downgradient sites might be impacted.

Refer to the Physical Setting Source Map following this summary for hydrologic information (major waterways and bodies of water).

#### FEMA FLOOD ZONE

Target Property County
ALAMEDA, CA

FEMA Flood

Flectronic