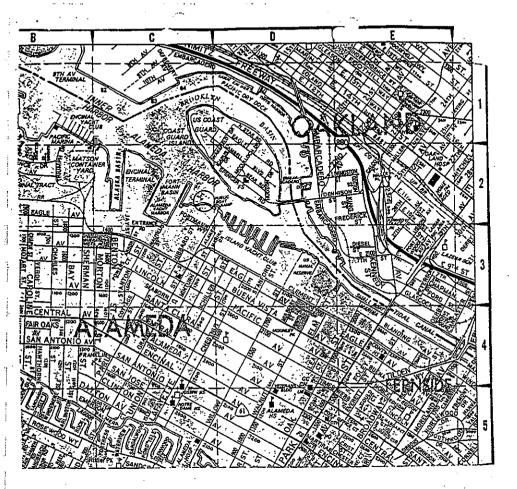

|
|-------------|--------------------------|
| Vapor Point | GasTech Reading<br>(ppm) |
| :           | 350                      |
| 2           | 150                      |
| 3           | - 45                     |
| 4           | 150                      |
| 5           | 400                      |
| 6           | CM                       |
| 7           | פא                       |
| 8           | פא                       |
| 9           | ND                       |
| 10          | ND                       |
| 11          | · Mū                     |
|             | ем                       |
| 13          | מא                       |
| . 14        | ND                       |
| 15          | MT.                      |

MD= Not Detaited- a concentration less than 1 ppm.



URIAH ENVIRONMENTAL SERVICES, INC. 464 LINDBERGH AVENUE, LIVERMORE, CA

· SITE LOCATION:

ENCINAL MARINA 2051 GRAND STREET, ALAMEDA, CA O ½
Scale (miles)

URIA" ENVIRONMENTAL SERVICES, I".
ENCINAL MARINA
2051 JRAND STREET, ALAMEDA, CA

Site Map Scale (feet) Parking Lot Proposed Area For Placement of Underground Fuel Tanks Drainage ditch Street Shed Diesel Tanks

figure 1.

Prepared For; Encinal Marina, Inc. 2051 Grand Street

Alameda, CA

5101 PRODUCT

Waste, Liquid

Waste Liquid

UN1993, PG III Non Hazardous Waste Liquid Non Hazardous Waste Solid Transportation Charges Washout Charges Drained Used Oil Filters Empty Drums Additional Labor

LEARWATER

94501

CODE

221

134

ADDRESS

PHONE NO.

ENVIRONMENTAL MANAGEMENT, INC.

P.O. Box 2407 UNION CITY, CA 94587-2407 (800) 499-3676 FAX (510)