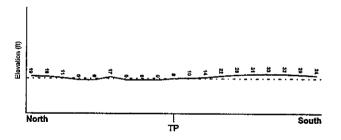

reasonably ascertainable, it may be necessary to rely on other sources of information, such as surface topographic information, hydrogeologic data collected on nearby properties, and regional groundwater flow information from deep audition.

#### TOPOGRAPHIC INFORMATION

Surface topography may be indicative of the direction of surficial groundwater flow. This information can be used to assist the environmental professional in forming an opinion about the impact of nearby contaminated properties or, should contamination exist on the target property, what downcradent sites might be impacted.

#### TARGET PROPERTY TOPOGRAPHY

USGS Topographic Map:

37122-G3 OAKLAND WEST, CA

General Topographic Gradient General North

USGS 7.5 mln quad index

#### SURROUNDING TOPOGRAPHY: ELEVATION PROFILES





Source: Topography has been determined from the USGS 7.5' Digital Elevation Model and should be evaluated on a relative (not an absolute) basis, Relative elevation information between sites of close proximity should be field verified.



#### HYDROLOGIC INFORMATION

Surface water can act as a hydrologic barrier to groundwater flow. Such hydrologic information can be used to assist the environmental professional in forming an opinion about the impact of nearby contaminated properties or, should contamination exist on the target property, what downgradient sites might be impacted.

Refer to the Physical Setting Source Map following this summary for hydrologic information (major waterways and bodies of water).

#### FEMA FLOOD ZONE

Target Property County
ALAMEDA, CA

FEMA Flood

Flectron