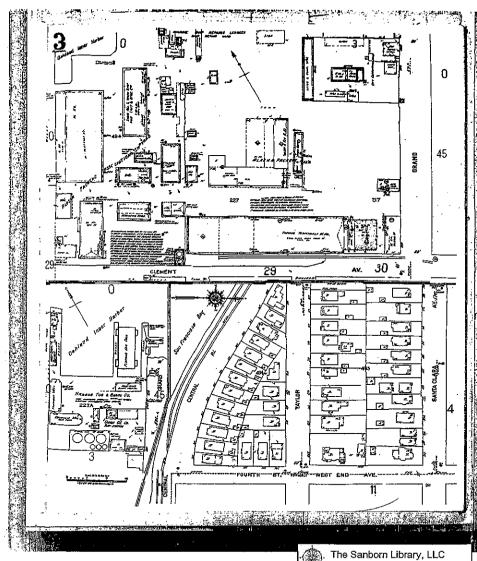

nt-supplied information, fire insurance maps for the following years were identified

1897 - 2 Maps

1948 - 1 Map

1950 - 1 Map

1987 - 1 Map

Limited Permission to Photocopy

Total Maps: 5

The neof contains information obtained from a variety of public and other sources. NO WARRANTY EXPRESSED OR IMPLIED, IS MADE WHATSOCVER IN CONNECTION WITH THE REPORT.

ENDING THE RECOVER SEASOLING SEASOLING

Copyright 2014 by Environmental Data Resources, Inc. All rights reserved. Reproduction in any media or format, in whole or in part, of any report or map of Environmental Data Resources, or finding the property of the property of their respective covers.

All other trademarks of Environmental Data Resources, or fits affiliates. All other trademarks of Environmental Data Resources, inc. or fits













## The EDR-Historical Topographic Map Report

Grand Marina Village Fortmann Way and Grand Street Alameda, CA 94501

September 27, 2004

Inquiry Number: 1276150-4

## The Standard In Environmental Risk Management Information

440 Wheelers Farms Road Milford, Connecticut 06460

**Nationwide Customer Service** 

Telephone: 1-800-352-0050 Fax: 1-800-231-6802









































APPENDIX C
CITY AND COUNTY DOCUMENTS



### AMEDA COUNTY EALTH CARE SERVICES



DAVID J. KEARS, Agency Director

ENVIRONMENTAL HEALTH SERVICES ENVIRONMENTAL PROTECTION (LOP) 1131 Harbor Bay Parthway, Suthe 250 Alameda, CA 94502-6577 (510) 597-6700

StID 3820

March 16, 1999

Mr. Kurt Bolton Harbor Master, Grand Marina 2099 Grand Marina Alameda, CA 94501

Re: Fuel Leak Site Case Closure for G