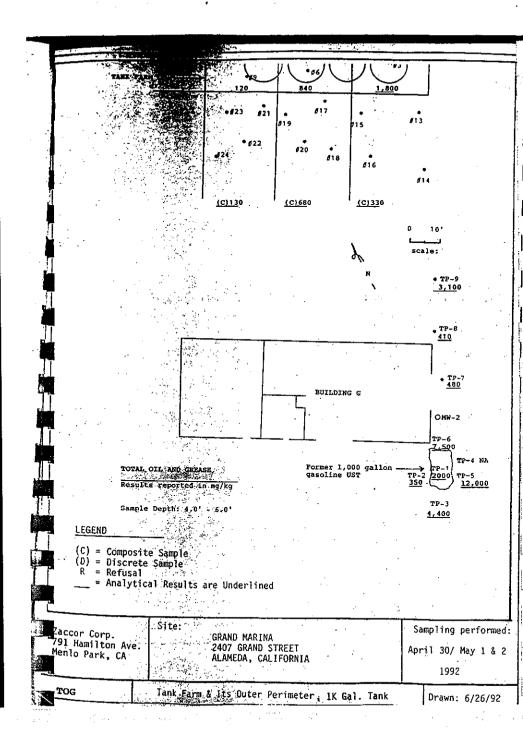

-Encino Marina

# 1

#### ANALYSIS

|                     |              | Detection<br>Limit | Sample<br>Results |
|---------------------|--------------|--------------------|-------------------|
|                     |              | PPm                | Dbp .             |
| Petroleum<br>soline | Hydrocarbons | 1                  | <1.0              |
| <b>16</b>           |              | 0.1                | <0.1              |
| 56<br>BO            |              | 0.1                | <0.1              |
|                     | ţ-           | 0.1                | ' <0.1            |
| enzene              |              | 0.1                | j <b>40.1</b>     |

Laclysis was performed using EPA methods 5020 and 8015 with that 8020 used for BTX distinction.

Survo. G. Evans rector









### SOIL SAIPLES/PREVIOUS 1,000 GALLON GASOLINE TANK

|           | re reported in | mg/kg | Depth: 4.0'- | 4.5         |                |  |
|-----------|----------------|-------|--------------|-------------|----------------|--|
| Date Samp | led: 5/1/92    |       |              | <del></del> | <del></del>    |  |
| Sample    | ТРНд           | _B    | _ <b>T</b>   | E           | <b>. . .</b> . |  |
| TP1       | 340            | ND    | 0.87         | 1.0         | 2.1            |  |
| TP2       | 88             | ND    | 0.54         | 0.34        | <br>0.59       |  |
| TP3       | 17             | 0.15  | 0.18         | 0.131       | 0.40           |  |
| TP5       | ND             | , ND  | . ND         | ND          | ND             |  |
| TP6       | 26             | ND