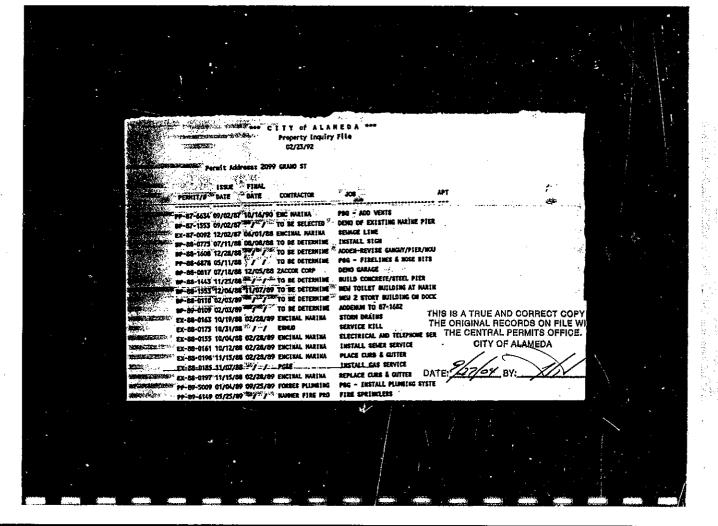

THIS FORM                          | LCANTS NAME (PRINTED & SM<br>LANDALL L. GA<br>ICY USE ONLY | GNATURE)<br>IRRISON AMAGE!                               |                                                                      | JAN 17, 1989                                                                   |
| THIS FORM                          | LICANTS NAME (PRINTED & SK<br>RANDALL L. GA                | GNATURE)                                                 | FACILITY ID #                                                        |                                                                                |

FORM B (3-7-88) THIS FORM MUST BE ACCOMPANIED BY A FACILITY/SITE APPLICATION, FORM "A", UNLESS A CURRENT FORM "A" HAS BEEN FILED

FEE CODE

RECEIPT #

PERMIT AMOUNT

CHECKA

.





# CITY OF ALAMEDA - ADDRESS ACTIVITY REPORT Activity at: 2099 GRAND ST

| Permit        | Туре                              | Status  | Applicant                | Work Description                                                           | Issued Date | Finaled Date                     |            |
|---------------|-----------------------------------|---------|--------------------------|----------------------------------------------------------------------------|-------------|----------------------------------|------------|
| B02-1237      | Building<br>Permit                | EXPIRED | BEL AIRE<br>ENGINEERING  | #9B - INSTALL AWNING W/SIGNAGE<br>(STAR MARINE)                            | 11/08/2002  |                                  | -          |
| B02-1238      | Building<br>Permit