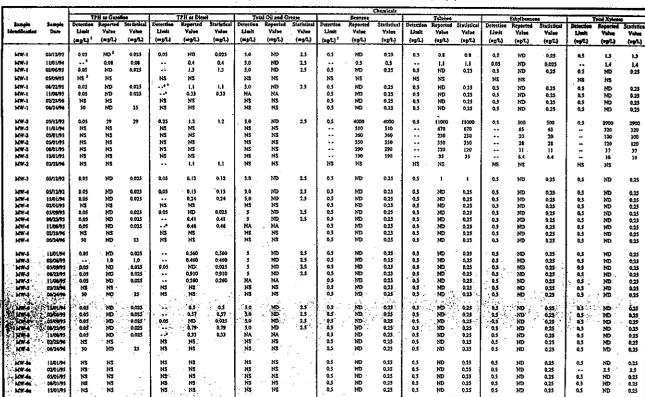

|          |               | 1          | B          | =<br> <br> | - 1        |            | 1        | - 1       | _        |              |                 | _            |             |             | 2.5          |         |          |           |           | 2               | 9            | _ |
|               |          | ٠             |            |            |            |            |            |          |           |          |              | ŀ               | 1            | ı           | 4           | 5000         |         |          |           |           | 20              | 3            |   |

Table A-2.
Results of Groundwater Sampling and Analyse
Grand Street and Portmann Way Property
Abanda Culffords

| es |   |  |  |
|----|---|--|--|
|    | • |  |  |
|    |   |  |  |



care-Merie

7129 45 of 48

2:00 PM 10/13/91

Table A-1.

Results of Soil Sampling and Analyses

Grand Street and Partmann Way Property

Alamada California

|               |           |         |           |             |             |           |           |             |           |          |             |           | Chemical |             |        | -            |         |        |            |         |            |               | _         |
|---------------|-----------|---------|-----------|-------------|-------------|-----------|-----------|-------------|-----------|----------|-------------|-----------|----------|-------------|--------|--------------|---------|--------|------------|---------|------------|---------------|-----------|
|               |           |         |