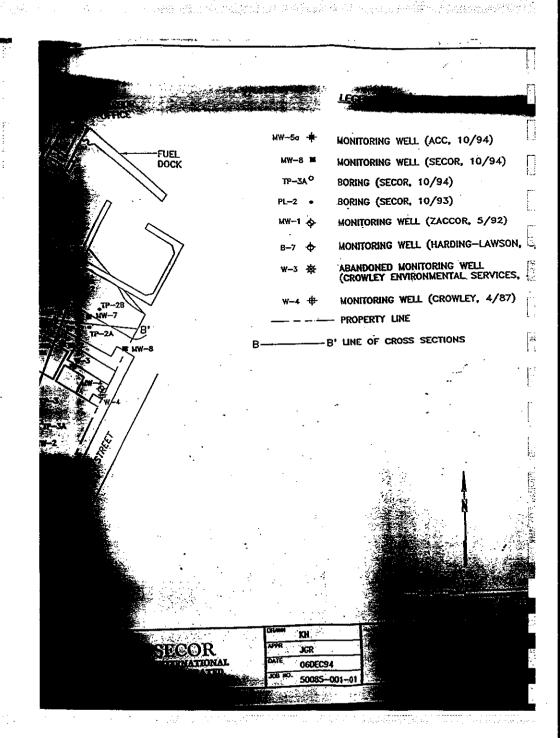

| 2.5              |
| . i      | 08/22/95     | <50                                                                               | <0.5               | <0.5              | <0.5              | <0.5             |
|          | 12/07/95     | <50                                                                               | <0.5               | <0.5              | <0.5              | <0.5             |
|          | 03/07/96     | <50                                                                               | <0.5               | <0.5              | <0.5              | < 0.5            |
|          | 03/01/90     | <50                                                                               | <0.5               | <0.5              | <0.5              | <0.5             |



Table 3-2 Summary of Groundwater Analytical Results Polyeyelie Aromatic Hydrocarbons (PAHs) March 1996 Data Grand Street and Fortmann Way Property Alameda, California

|                     |           | MW-t            |           |           | MY-1     |            |           | MW-4      |             |           | MW-s     |             |           | MW-6     |           |                   |                 |                 |           |          |        |
|---------------------|-----------|-----------------|-----------|-----------|----------|------------|-----------|-----------|-------------|-----------|----------|-------------|-----------|----------|-----------|-------------------|-----------------|-----------------|-----------|----------|--------|
|                     | Desert