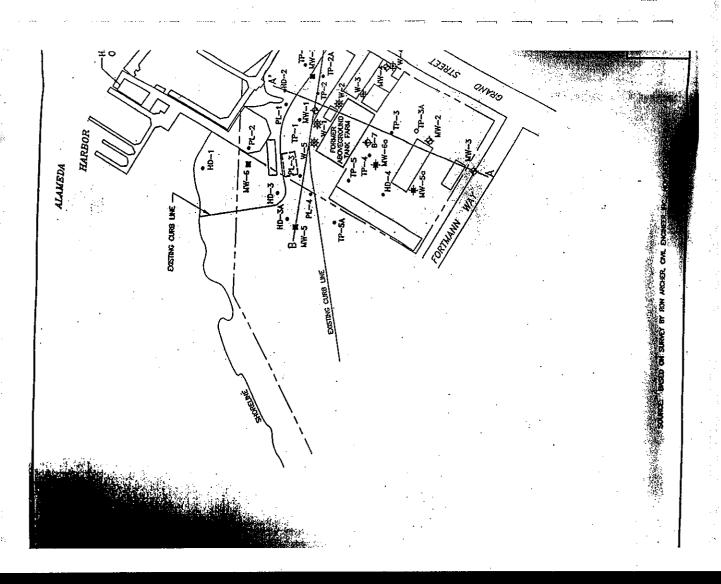

MD       | 0,00   |
| TIME .              | 0.01      | ХD              | 0.005     | 0.0001    | ND       | 0.00005    | 0.01      | ND        | 0,005       | 0.01      | ND.      | 0.003       | 401       | ND:      | 0.003     | 0.01              | ND              | 0,009           | 0,0)      | ND       | 0.00   |
|                     |           |                 |           |           |          |            |           |           | ****        | -,-,      |          | *****       | 701       | КФ       | 0,005     | 0.01              | ND              | 0.005           | 0.01      | ND       | 4,00   |

cometus:

'mg/L = milligrams per liter.

"ND = not detected above the method detection limit.

64- - Indicates result is not available.

e/dilvret/Rendska

Page 7 of 48

2:00 17



TABLE 4-1 Tier 1 - Comparison of Maximum Groundwater and Soil Concentrations and Risk-Based Screening Levels Grand Street and Fortmann Way Property Alameda, California

| Detected Chemical          | Units              | Maximum Detected<br>Concentration | Risk-Based Screening<br>Level (RBSL) | Does Maximum<br>Concentration Exceed<br>RBSL2 | Chemical is Retained<br>as a COPC |
|----------------------------|--------------------|-----------------------------------|--------------------------------------|-----------------------------------------------|-----------------------------------|
| Exposure Pathway: Incident | i lagestion, D     | ermal Contact, and Du             | et Inbalation from Sell              |                                               |