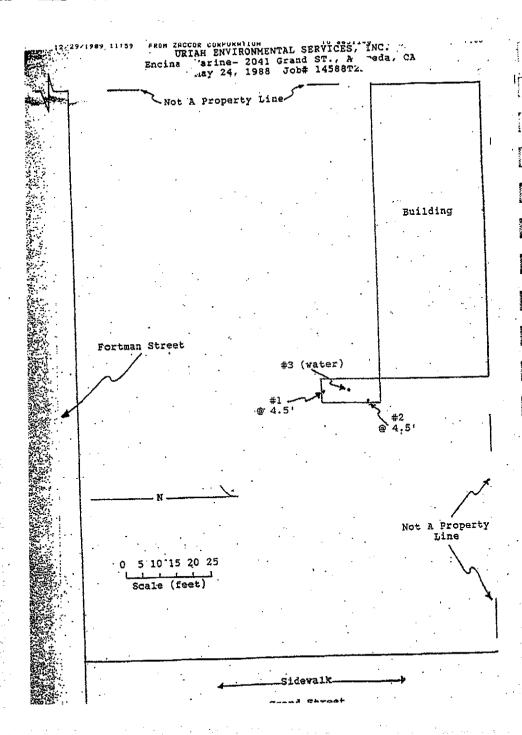

ave been included and should be forwarded to the following agencies. Submission to the Mater Quality Control Board San Francisco Bay Region should include copies of the sampling report, chain.

O. Box 3833 • Modesto, California 95352

(209) 579-200

of custody, and labor long reports along with a cover latter from the property owner.

Mater Quality Control Board San Francisco Bay Region 1111 Jackson Street 6th floor Oakland, California 94607 Attention: Gree Zentner

Alameda County Department of Health 80 Swan Way Room 200 Uakland, California 94621 Attention: Ariu Levi

If there are any questions, or if we may or of any further assistance, please contact se at (209) 579-2007.

Sincerely.

Timothy In Daherry &

Timothy M. Babcock Environmental Microbiologist

Barrier Commence of the Commen





## **HAZCAT** Mobile Organics Lab

733 Dartmoufh Avenue San Carlos, CA 94070 • (415) 591-5820

Öriah Environmental Services Inc. P.O. BOX 3833

E.O. BOX 3838 Fodesto, CA 95352

Date Sampled:05-24-88 Date Received:05-24-88 Date Reported:05-25-88

Sample Number

Sample Description
14588T2S -Alameda

Grand St.-Encino Marina # 1 SOIL

#### ANALYSIS

|                                        |     | Detection<br>Limit | •     | Sample<br>Results |
|----------------------------------------|-----|--------------------|-------|-------------------|
| =                                      |     | PPm .              |       | ppm               |
| tal Petroleum Hydrocarbons<br>Gasoline | •   | 1                  |       | <1.0              |
| izene                                  |     | 0.1