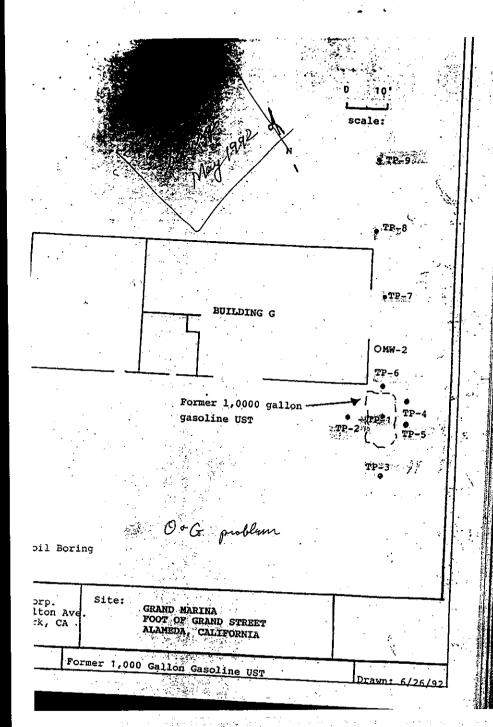

t.-Encino Marina

# 1

#### ANALYSIS

|                     |              | Detection<br>Limit | Sample<br>Results |
|---------------------|--------------|--------------------|-------------------|
|                     |              | PPm                | Dbp .             |
| Petroleum<br>soline | Hydrocarbons | 1                  | <1.0              |
| <b>16</b>           |              | 0.1                | <0.1              |
| 56<br>BO            |              | 0.1                | <0.1              |
|                     | ţ-           | 0.1                | ' <0.1            |
| enzene              |              | 0.1                | j <b>40.1</b>     |

Laclysis was performed using EPA methods 5020 and 8015 with that 8020 used for BTX distinction.

Survo. G. Evans rector









### SOIL SAIPLES/PREVIOUS 1,000 GALLON GASOLINE TANK

|           | re reported in | mg/kg | Depth: 4.0'- | 4.5         |                |  |
|-----------|----------------|-------|--------------|-------------|----------------|--|
| Date Samp | led: 5/1/92    |       |              | <del></del> | <del></del>    |  |
| Sample    | ТРНд           | _B    | _ <b>T</b>   | E           | <b>. . .</b> . |  |
| TP1       | 340            | ND    | 0.87         | 1.0         | 2.1            |  |
| TP2       | 88             | ND    | 0.54         | 0.34        | <br>0.59       |  |
| TP3       | 17             | 0.15  | 0.18         | 0.131       | 0.40           |  |
| TP5       | ND             | , ND  | . ND         | ND          | ND             |  |
| TP6       | 26             | ND