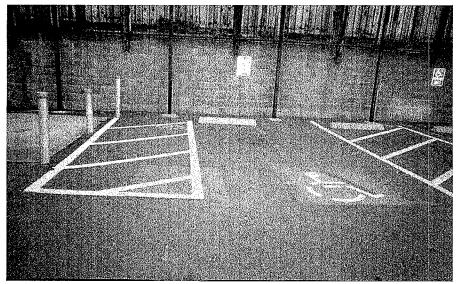

Photo 7: View of the former location of Tanks 3 and 4 prior to their removal from the site. The LUST case received closure this year.