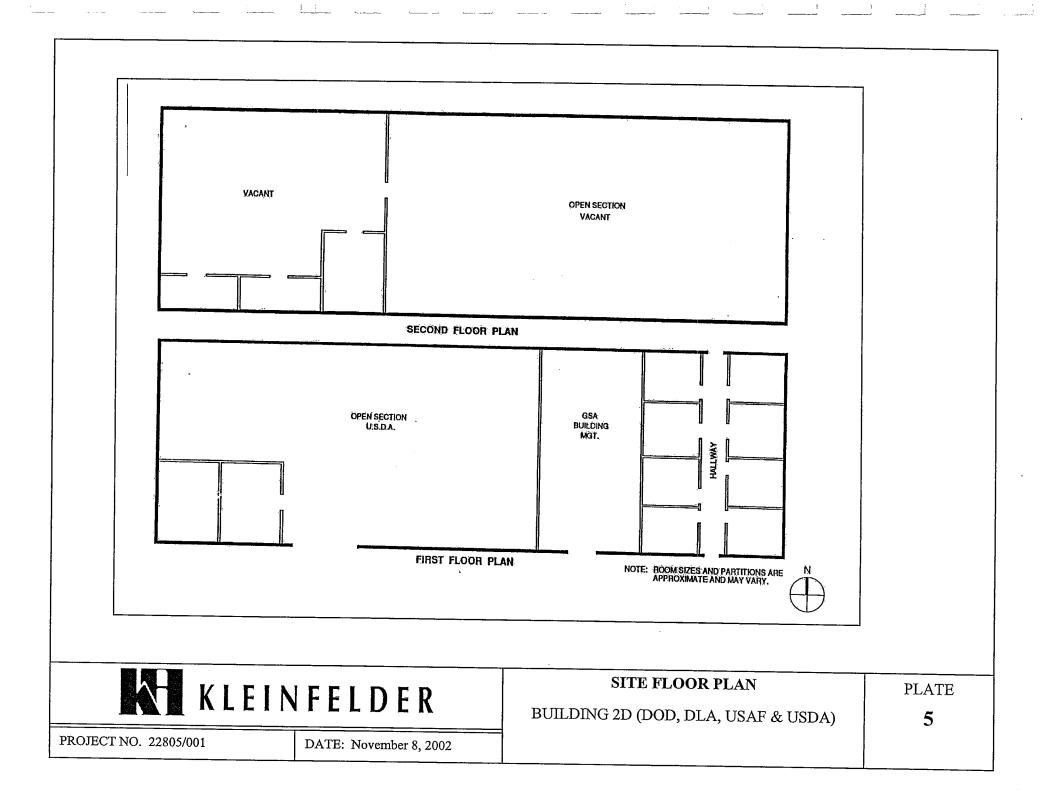

caD FILE: Ple-L:\2002\02PROJ\22805\Graphics\001\AERIAL.dwg

©2002, by Kleinfelder, Inc.

PROJECT NO. 22805/001

DATE: November 8, 2002

BUILDINGS 8, 9, AND 10

8

Photo 5: A typical laboratory spill prevention kit at the USDA laboratory.