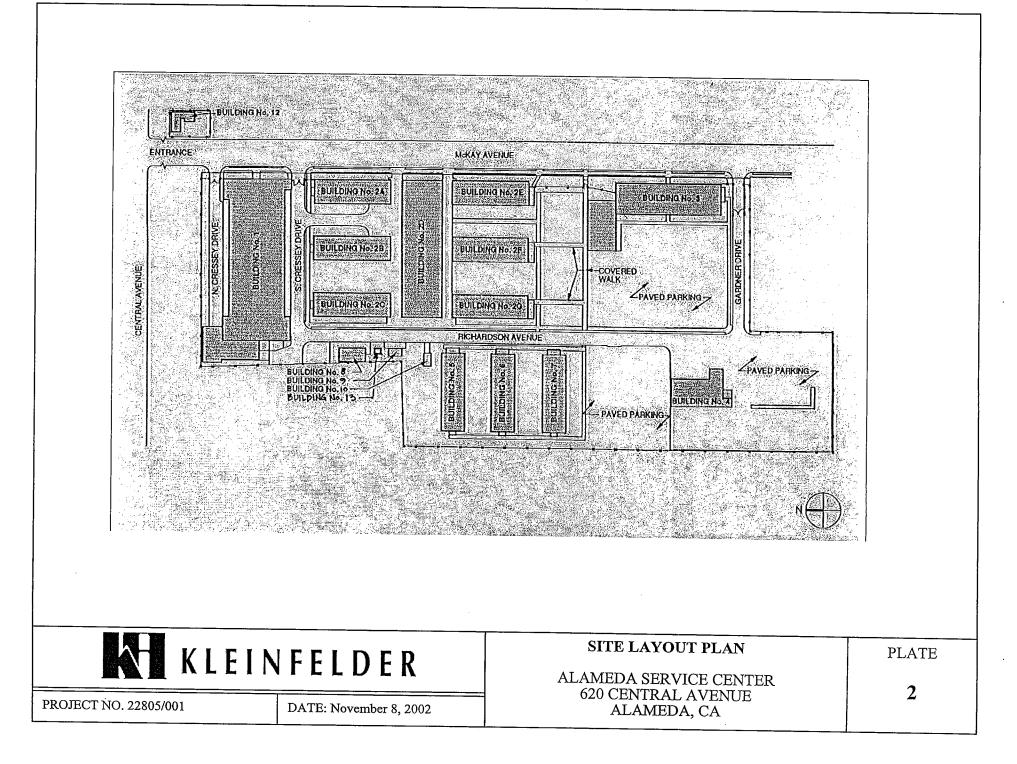

caD FILE: Ple-L:\2002\02PROJ\22805\Graphics\001\AERIAL.dwg

©2002, by Kleinfelder, Inc.

PROJECT NO. 22805/001

DATE: November 8, 2002

BUILDINGS 8, 9, AND 10

8

Photo 5: A typical laboratory spill prevention kit at the USDA laboratory.