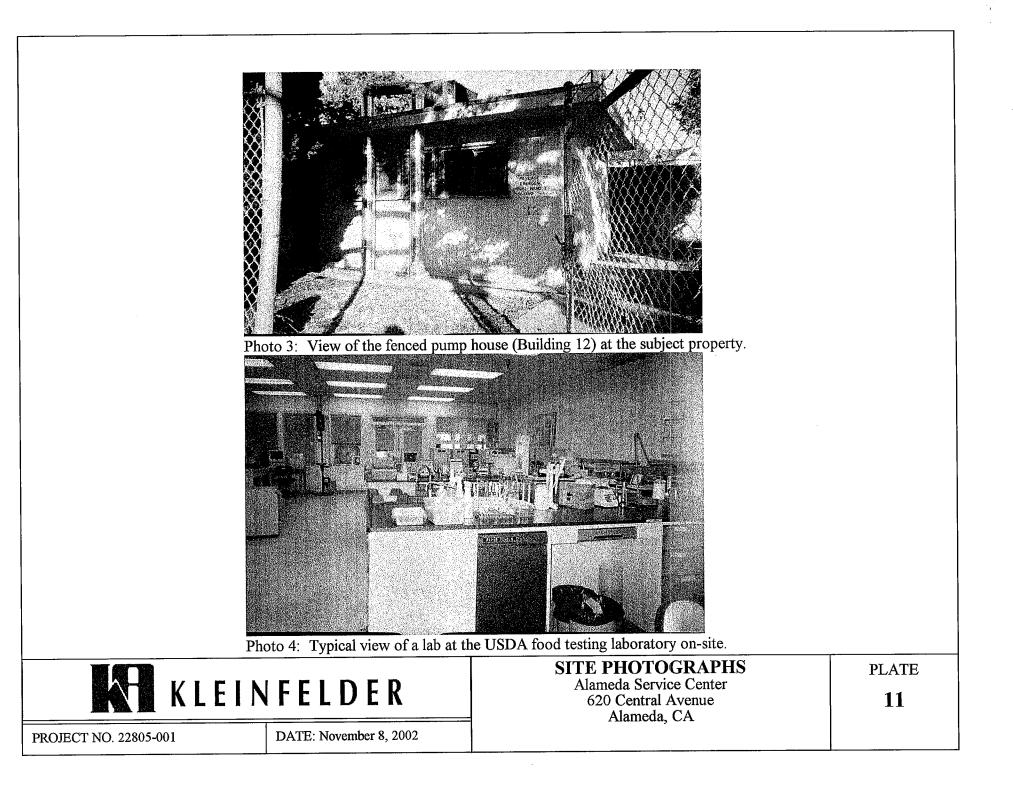

caD FILE: Ple-L:\2002\02PROJ\22805\Graphics\001\AERIAL.dwg

©2002, by Kleinfelder, Inc.

PROJECT NO. 22805/001

DATE: November 8, 2002

BUILDINGS 8, 9, AND 10

8

Photo 5: A typical laboratory spill prevention kit at the USDA laboratory.

Photo 6: View of "flammable" materials storage cabinet at the subject property shop.

SITE PHOTOGRAPHS Alameda Service Center 620 Central Avenue Alameda, CA

PROJECT NO. 22805-001

DATE: November 8, 2002

12

PLATE