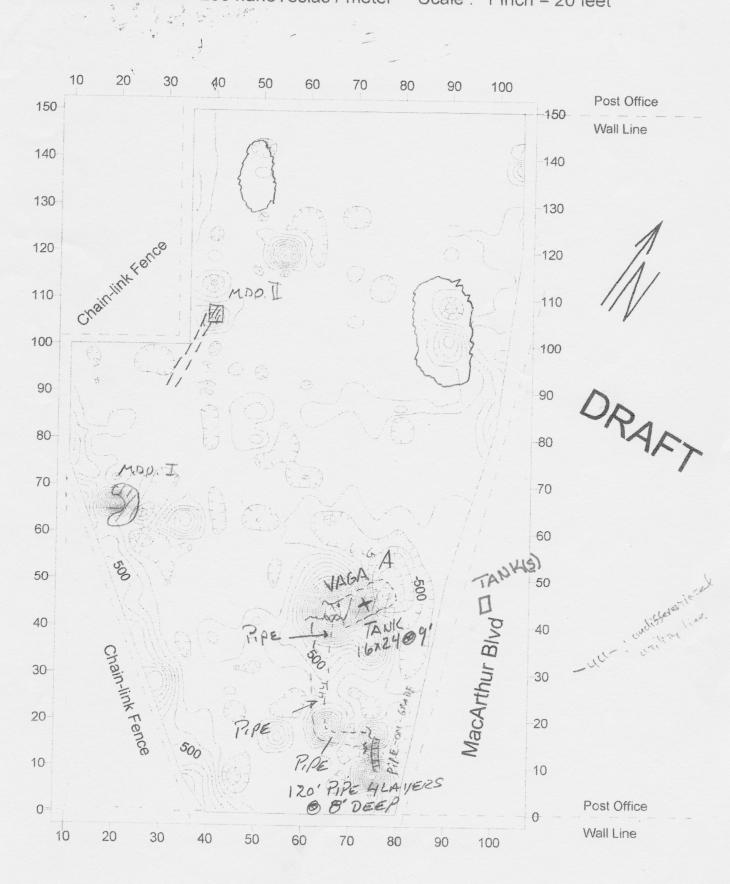

To: Alexis Agevorgian

Subject: Fwd:

tank location is next to "d" of blvd.

## Begin forwarded message:

From: Don Flaner < <a href="mailto:don@mdouglasconstruction.com">don@mdouglasconstruction.com</a>>

**Date:** June 7, 2011 2:30:38 PM PDT

**To:** "M.Douglas M.Douglas Const.Inc." < <a href="mailto:don@mdouglasconstruction.com">don@mdouglasconstruction.com</a>>

M. Douglas Construction / 4311 MacArthur Blvd. Oakland,Ca Vertical Magnetic Gradient Countour Map Contour Interval: 200 nanoTeslas / meter Scale: 1 inch = 20 feet