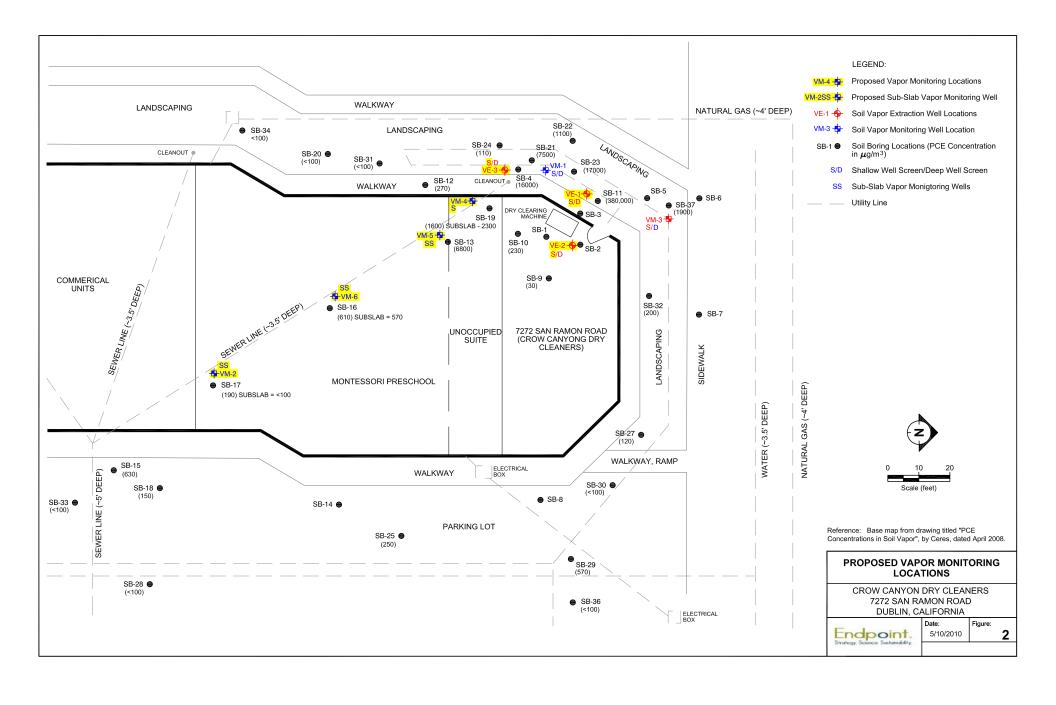

Attachments: DIR\_L\_2010-06-10.pdf; Crow Canyon Site - Figure 2.pdf

Hi Paresh-

In support of our brief 8.15 AM discussion later today, I've attached the County's response letter on the vapor monitoring workplan and Figure

2 of the workplan showing the existing and proposed well locations.

I'll call you at 8.15.

Thanks Mehrdad

----- Original Message -----

Subject: RE: ACEH Correspondence for RO2863

Date: Fri, 11 Jun 2010 10:16:17 -0700