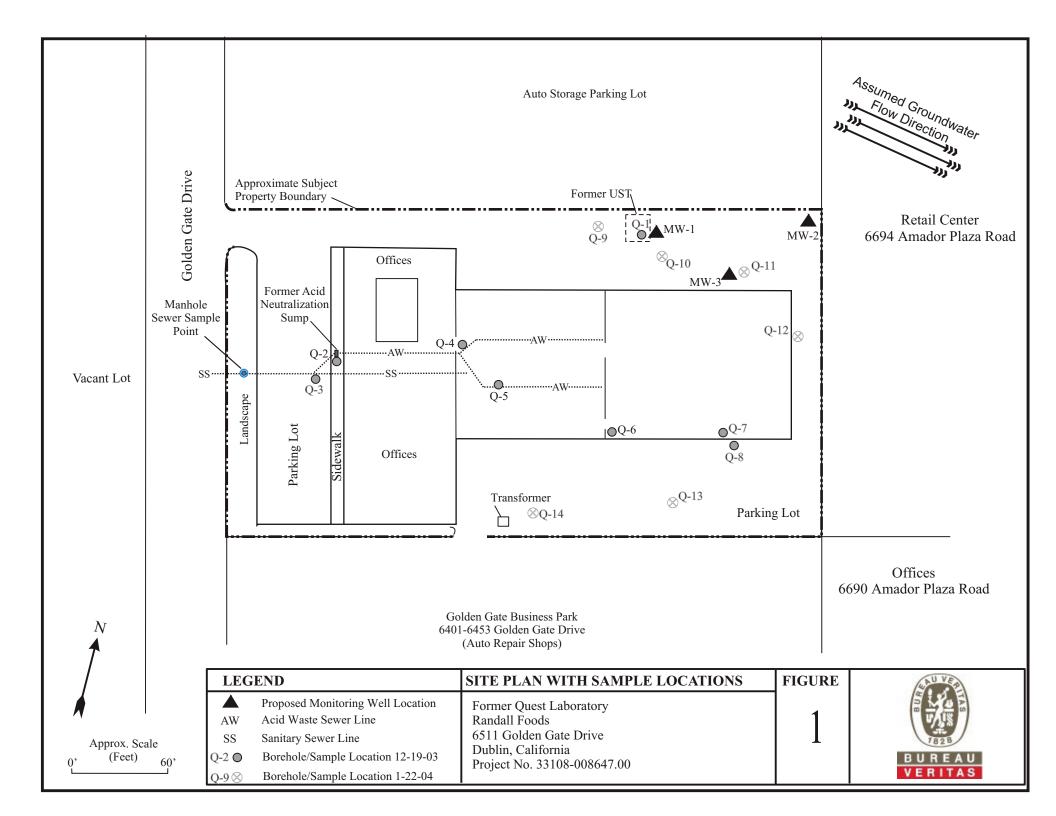

## Khatri, Paresh, Env. Health

From: don.ashton@us.bureauveritas.com
Sent: Wednesday, December 17, 2008 5:15 PM

To: Khatri, Paresh, Env. Health

Subject: RO#2860 - Randalls Food & Drug - revised sample map

Attachments: P2-2 3 wells 081217 FigHr Corel10.pdf

Paresh: Regarding you letter of December 5, 2008 approving the workplan for this site, I have revised the sampling plan figure (attached), as requested. Do I need to submit on the FTP page??? I am processing the drilling permits now and will update you as to the schedule. Thank you for your assistance.