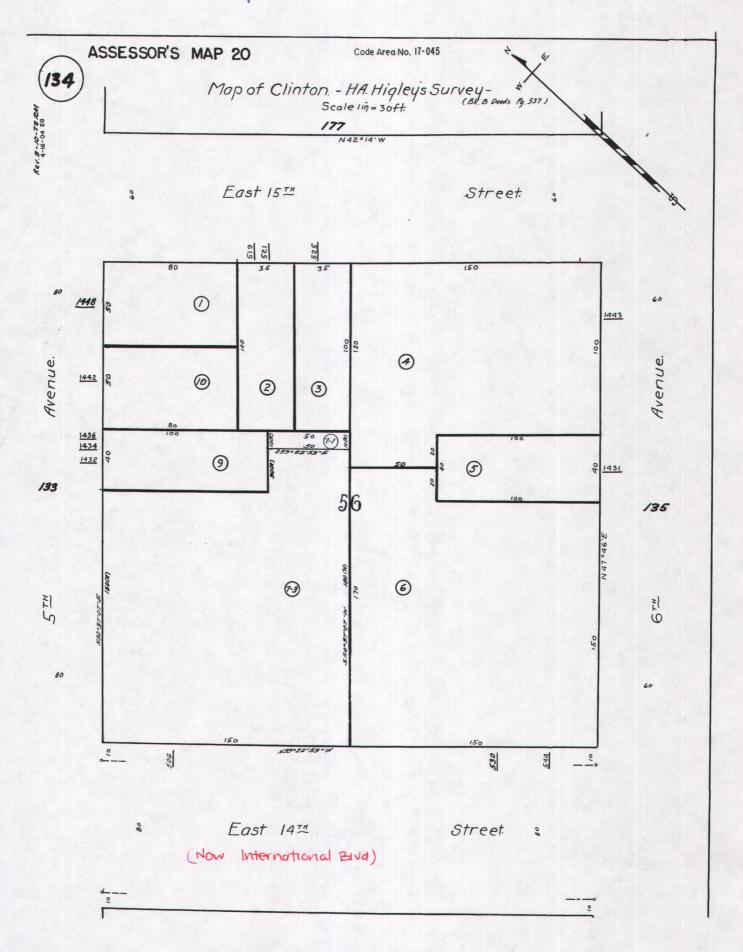

DELETE

For Assessment Use Only

ALAMEDA COURCE OFFICIAL RECORDS OF BLANEDA COUNTY, CALIFORNIA Mail tax statements, to: JACK G. BLUE Same as above WARRANTY DEED COUNTY RECORDER October 7th THIS IS A DEED dated <u>\_\_\_\_, 1971</u> by and BONNIE J. MARTINEAU, his wife FRANK D. MARTINEAU/of 5412 East Gage Avenue in Bell, California (herein called "Grantor", whether one or more), to SHELL OIL COMFANY, a Delaware corporation with offices at 100 Bush Street in San Francisco, Californía (herein called "Grantee") GRANTOR, for good and valuable consideration received, hereby grants to Grantee the following described Predises situated in Oakland, County of Alameda, State of California: The land referred to herein is situated in the State of California, County of Alameda, City of Oakland, described as follows: That portion of Block 56 of Higley's Map of Clinton, recorded in Book "B" of Baeds, page 537, records of Alameda County, California, described as follows: Beginning at the intersection of the northeasterly line of East 14th Street, with the southeasterly line of 5th Avenue; thence North 50°37/07" Ease along said southeasterly line of \$th Avenue, 150.00 feet to a point distant South 50°37'07" West, 140.00 feet from the intersection of said southeasterly line of 5th Avenue with the southwesterly line of East 15th Street; thence South 39°22'53" East, 100.00 feet; thence North 50°37'07" East, 30.00/feet; thence South 39°22'53" East, 50.00 feet; thence South 50° 37'07" West, 180.00 feet to said northeasterly/line of East 14th Street; thence North 39 22'53 West, 150.00 feet to the point of beginning) together with all easements, rights, privileges and appurtenances thereto, all buildings and land improvements thereon, and all of Grantor's right, title and interest (if any) in all public ways adjoining the premises;