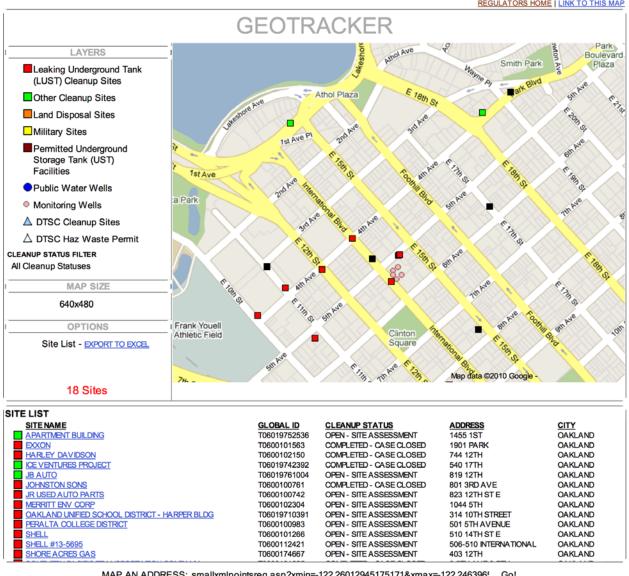

- - - - - -

GeoTracker

MAP AN ADDRESS: smallxmlpointsreg.asp?xmin=-122.26012945175171&xmax=-122.246396! Go!