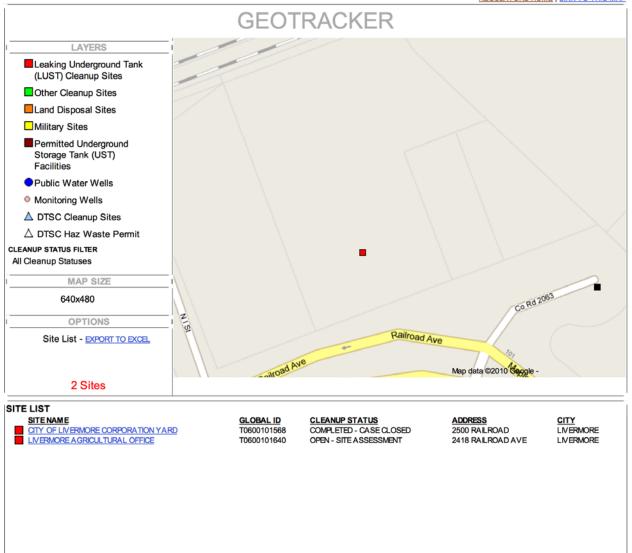

LIVERMORE AGRICULTURAL OFFICE 3/24/10 7:04 AM

| Activities Repor                                                                                                                                                                                                                        | t                     | Go            | CKER HOME   MANAGE PROJE | ECTS   REPORTS   SEARCH   LOGOUT |  |  |
|-----------------------------------------------------------------------------------------------------------------------------------------------------------------------------------------------------------------------------------------|-----------------------|---------------|--------------------------|----------------------------------|--|--|
| LIVERMORE AGRICULTURAL OFFICE (T0600101640) - MAP THIS SITE OPEN - SITE ASSESSMENT                                                                                                                                                      |                       |               |                          |                                  |  |  |
| 2418 RAILROAD AVE LIVERMORE, CA 94550 ALAMEDA COUNTY PUBLIC WEBPAGE VIEW PRINTABLE CASE SUMMARY FOR THIS SITE  CLEANUP OVERSIGHT AGENCIES ALAMEDA COUNTY LOP (LEAD) - CASE #: 4137 SAN FRANCISCO BAY RWQCB (REGION 2) - CASE #: 01-1772 |                       |               |                          |                                  |  |  |
| ACTIVITIES REPORT ACTIVITY TYPE FILTER: Show All Activities Go * INDICATES A REVISED DUE DATE                                                                                                                                           |                       |               |                          |                                  |  |  |
| SCHEDULE                                                                                                                                                                                                                                | NEW REGULATORY ACTION | ON SCHEDULE N | IEW COMPLIANCE RESPONSE  | / SCHEDULE RECURRING             |  |  |
| ACTION TYPE                                                                                                                                                                                                                             | ACTION                | ACTION DATE   | RECEIVED / ISSUE DATE    | ACTION DESCRIPTION               |  |  |
| LEAK ACTION                                                                                                                                                                                                                             | Leak Discovery        | 6/22/1993     |                          |                                  |  |  |
| LEAK ACTION                                                                                                                                                                                                                             | Leak Reported         | 6/22/1993     |                          |                                  |  |  |
| LEAK ACTION                                                                                                                                                                                                                             | Leak Stopped          | 6/22/1993     |                          |                                  |  |  |

LIVERMORE AGRICULTURAL OFFICE 3/24/10 7:06 AM

| Facility / Site Address                                                                                 | Go                                       | GEOTRACKER HOME   MANAGE PROJECTS   REPORTS   SEARCH   LOGOU                                                               |  |  |
|---------------------------------------------------------------------------------------------------------|------------------------------------------|----------------------------------------------------------------------------------------------------------------------------|--|--|
| LIVERMORE AGRICULTURAL OFFICE (T06                                                                      | 00101640) - MAP THIS SITE                | OPEN - SITE ASSESSMENT                                                                                                     |  |  |
| 2418 RAILROAD AVE<br>LIVERMORE, CA 94550<br>ALAMEDA COUNTY<br>VIEW PRINTABLE CASE SUMMARY FOR THIS SITE | ACTIMITIES REPORT PUBLIC WEBPAGE         | CLEANUP OVERSIGHT AGENCIES  ALAMEDA COUNTY LOP (LEAD) - CASE #: 4137  SAN FRANCISCO BAY RWQCB (REGION 2) - CASE #: 01-1772 |  |  |
| FACILITY / SITE ADDRESS                                                                                 |                                          | ✓ Save Changes                                                                                                             |  |  |
| THIS IS A "TEST PROJE                                                                                   | ECT" (WILL BE EXCLUDED FROM <u>PUB</u>   | BLIC SEARCH / REPORTS AND REGULATOR REPORTS)                                                                               |  |  |
| LIVERMORE AGRICULTURAL OFFICE  STREET# STREET NAME / LOCATION  2418 RAILROAD AVE                        |                                          | THIS PROJECT IS A RESIDENCE  BUILDING #                                                                                    |  |  |
| CITY<br>LIVERMORE                                                                                       |                                          | CA 94550 COUNTY Alameda                                                                                                    |  |  |
| CROSS STREET NAME                                                                                       |                                          |                                                                                                                            |  |  |
| FIELDS CALCULATED BASED ON LATITUDE /                                                                   | LONGITUDE                                |                                                                                                                            |  |  |
| GW BASIN NAME<br>Livermore Valley (2-10)                                                                | WATERSHED NAME South Bay - Alameda Creek | (20430) COUNTY Alameda                                                                                                     |  |  |
|                                                                                                         | SPELL CHE                                | CK                                                                                                                         |  |  |

LIVERMORE AGRICULTURAL OFFICE 3/24/10 7:07 AM

| Project Information                                                                                    | Go                                                                                                                     | GEOTRACKER HOME   MANAGE PROJECTS   REPORTS   SEARCH   LOGOU                                                               |
|--------------------------------------------------------------------------------------------------------|------------------------------------------------------------------------------------------------------------------------|----------------------------------------------------------------------------------------------------------------------------|
| LIVERMORE AGRICULTURAL OFFICE (TOO                                                                     | 00101640) - MAPTHIS SITE                                                                                               | OPEN - SITE ASSESSMENT                                                                                                     |
| 2418 RAILROAD AVE<br>LIVERMORE, CA 94550<br>ALAMEDA COUNTY<br>WEW PRINTABLE CASE SUMMARY FOR THIS SITE | ACTIVITIES REPORT PUBLIC WEBPAGE                                                                                       | CLEANUP OVERSIGHT AGENCIES  ALAMEDA COUNTY LOP (LEAD) - CASE #: 4137  SAN FRANCISCO BAY RWQCB (REGION 2) - CASE #: 01-1772 |
| PROJECT INFORMATION                                                                                    | PROJECT STATUS HISTORY                                                                                                 | ✓ Save Changes                                                                                                             |
| SITE TYPE  LUST Cleanup Site  FUNDING FOR CLEANUP                                                      | STATUS Open - Site Assessment FILE LOCATION                                                                            | STATUS DATE  8/22/1996  RP ID DATE                                                                                         |
| HUMAN HEALTH EXPOSURE - INFO CONTROLLED?  DATE  STAFF NOTES (INTERNAL)                                 | GROUNDWATER MIGRATION - INFO CONTROLLED?  DATE                                                                         | FINAL REMEDY FOR CLEANUP  SELECTEO?  DATE  IMPLEMENTEO?  DATE                                                              |
| SITE HISTORY (PUBLIC)                                                                                  |                                                                                                                        |                                                                                                                            |
| CASE NUM 4137 01-1772                                                                                  | ALAMEDA COUNTY LOP                                                                                                     | LEAD DATE   END DATE                                                                                                       |
| L                                                                                                      | ATTTUDE/LONGITUDE INFORMATION MUST BE IN THE  LATITUDE LONGITUDE  37.684018 -121.7666:  CLICK HERE TO RE-POSITION THIS | BUFFER (IN FEET) 50                                                                                                        |
|                                                                                                        | SPELL CHE                                                                                                              | <u>CK</u>                                                                                                                  |

LIVERMORE AGRICULTURAL OFFICE 3/24/10 7:05 AM

**Project Summary** Go GEOTRACKER HOME | MANAGE PROJECTS | REPORTS | SEARCH | LOGOUT LIVERMORE AGRICULTURAL OFFICE (T0600101640) - MAP THIS SITE OPEN - SITE ASSESSMENT 2418 RAILROAD AVE **CLEANUP OVERSIGHT AGENCIES** ACTIVITIES REPORT LIVERMORE, CA 94550 ALAMEDA COUNTY LOP (LEAD) - CASE #: 4137 ALAMEDA COUNTY SAN FRANCISCO BAY RWQCB (REGION 2) - CASE #: 01-1772 **PUBLIC WEBPAGE** VIEW PRINTABLE CASE SUMMARY FOR THIS SITE PROJECT INFO SITE TYPE **STATUS** STATUS DATE LUST CLEANUP SITE OPEN - SITE ASSESSMENT 8/22/1996 CONTACTS THERE ARE CURRENTLY NO CONTACTS ASSOCIATED WITH THIS PROJECT

LIVERMORE AGRICULTURAL OFFICE 3/24/10 7:08 AM

| Risk Information                                                                                                      | Go                                      | GEOTRACKER HOME   MANAGE PROJECTS   REPORTS   SEARCH   LOC                                                                 | OUT |
|-----------------------------------------------------------------------------------------------------------------------|-----------------------------------------|----------------------------------------------------------------------------------------------------------------------------|-----|
| LIVERMORE AGRICULTURAL OFFICE (T060                                                                                   | 0101640) - MAP THIS SITE                | OPEN - SITE ASSESSMEN                                                                                                      |     |
| 2418 RAILROAD AVE<br>LIVERMORE, CA 94550<br>ALAMEDA COUNTY<br>VIEW PRINTABLE CASE SUMMARY FOR THIS SITE               | ACTIVITIES REPORT PUBLIC WEBPAGE        | CLEANUP OVERSIGHT AGENCIES  ALAMEDA COUNTY LOP (LEAD) - CASE #: 4137  SAN FRANCISCO BAY RWQCB (REGION 2) - CASE #: 01-1772 |     |
| RISK INFORMATION                                                                                                      |                                         | ✓ Save Changes                                                                                                             |     |
| RELEASE TYPE CONT                                                                                                     | AMINANT(S) OF CONCERN                   | INTERNAL PRIORITY<br>(OPTIONAL)                                                                                            |     |
| REDEVELOPMENT PLANNED - INFO YES NO BENEFICIAL USE NONE SPECIFIED MEDIA OF CONCERN NONE SPECIFIED YULNERABILITY BASIS |                                         | CURRENT LAND USE NONE SPECIFIED                                                                                            |     |
| # IMPACTED DRINKING WATER WELLS  WELL IMPACT DESCRIPTION                                                              | DRINKING WATER SUPPLY SHUT DI<br>YES NO | THERE ARE 3 DHS SUPPLY WELLS WITHIN 1/2 MILE OF THIS SITE (INCLUDING SITE BUFFER)                                          |     |
|                                                                                                                       |                                         | <i></i>                                                                                                                    | 4   |
| 6/22/1993                                                                                                             |                                         | RELEASE DESCRIPTION                                                                                                        |     |
| STOP DATE  6/22/1993  DISCHARGE DATE  UNKNOWN                                                                         | DISCHARGE SOURCE<br>UNKNOWN             | STOP DESCRIPTION  DISCHARGE DESCRIPTION                                                                                    |     |
| DISCOVERED DATE 6/22/1993 HOW DISCOVERED TANK CLOSURE                                                                 |                                         | HOW DISCOVERED DESCRIPTION                                                                                                 |     |
| QUANTITY (GALLONS) HAZMAT INCI                                                                                        | DENT FILED WITH OES?  SPELL 1           | LEAK CONFIRMED AS A VAPOR RELEASE?                                                                                         |     |