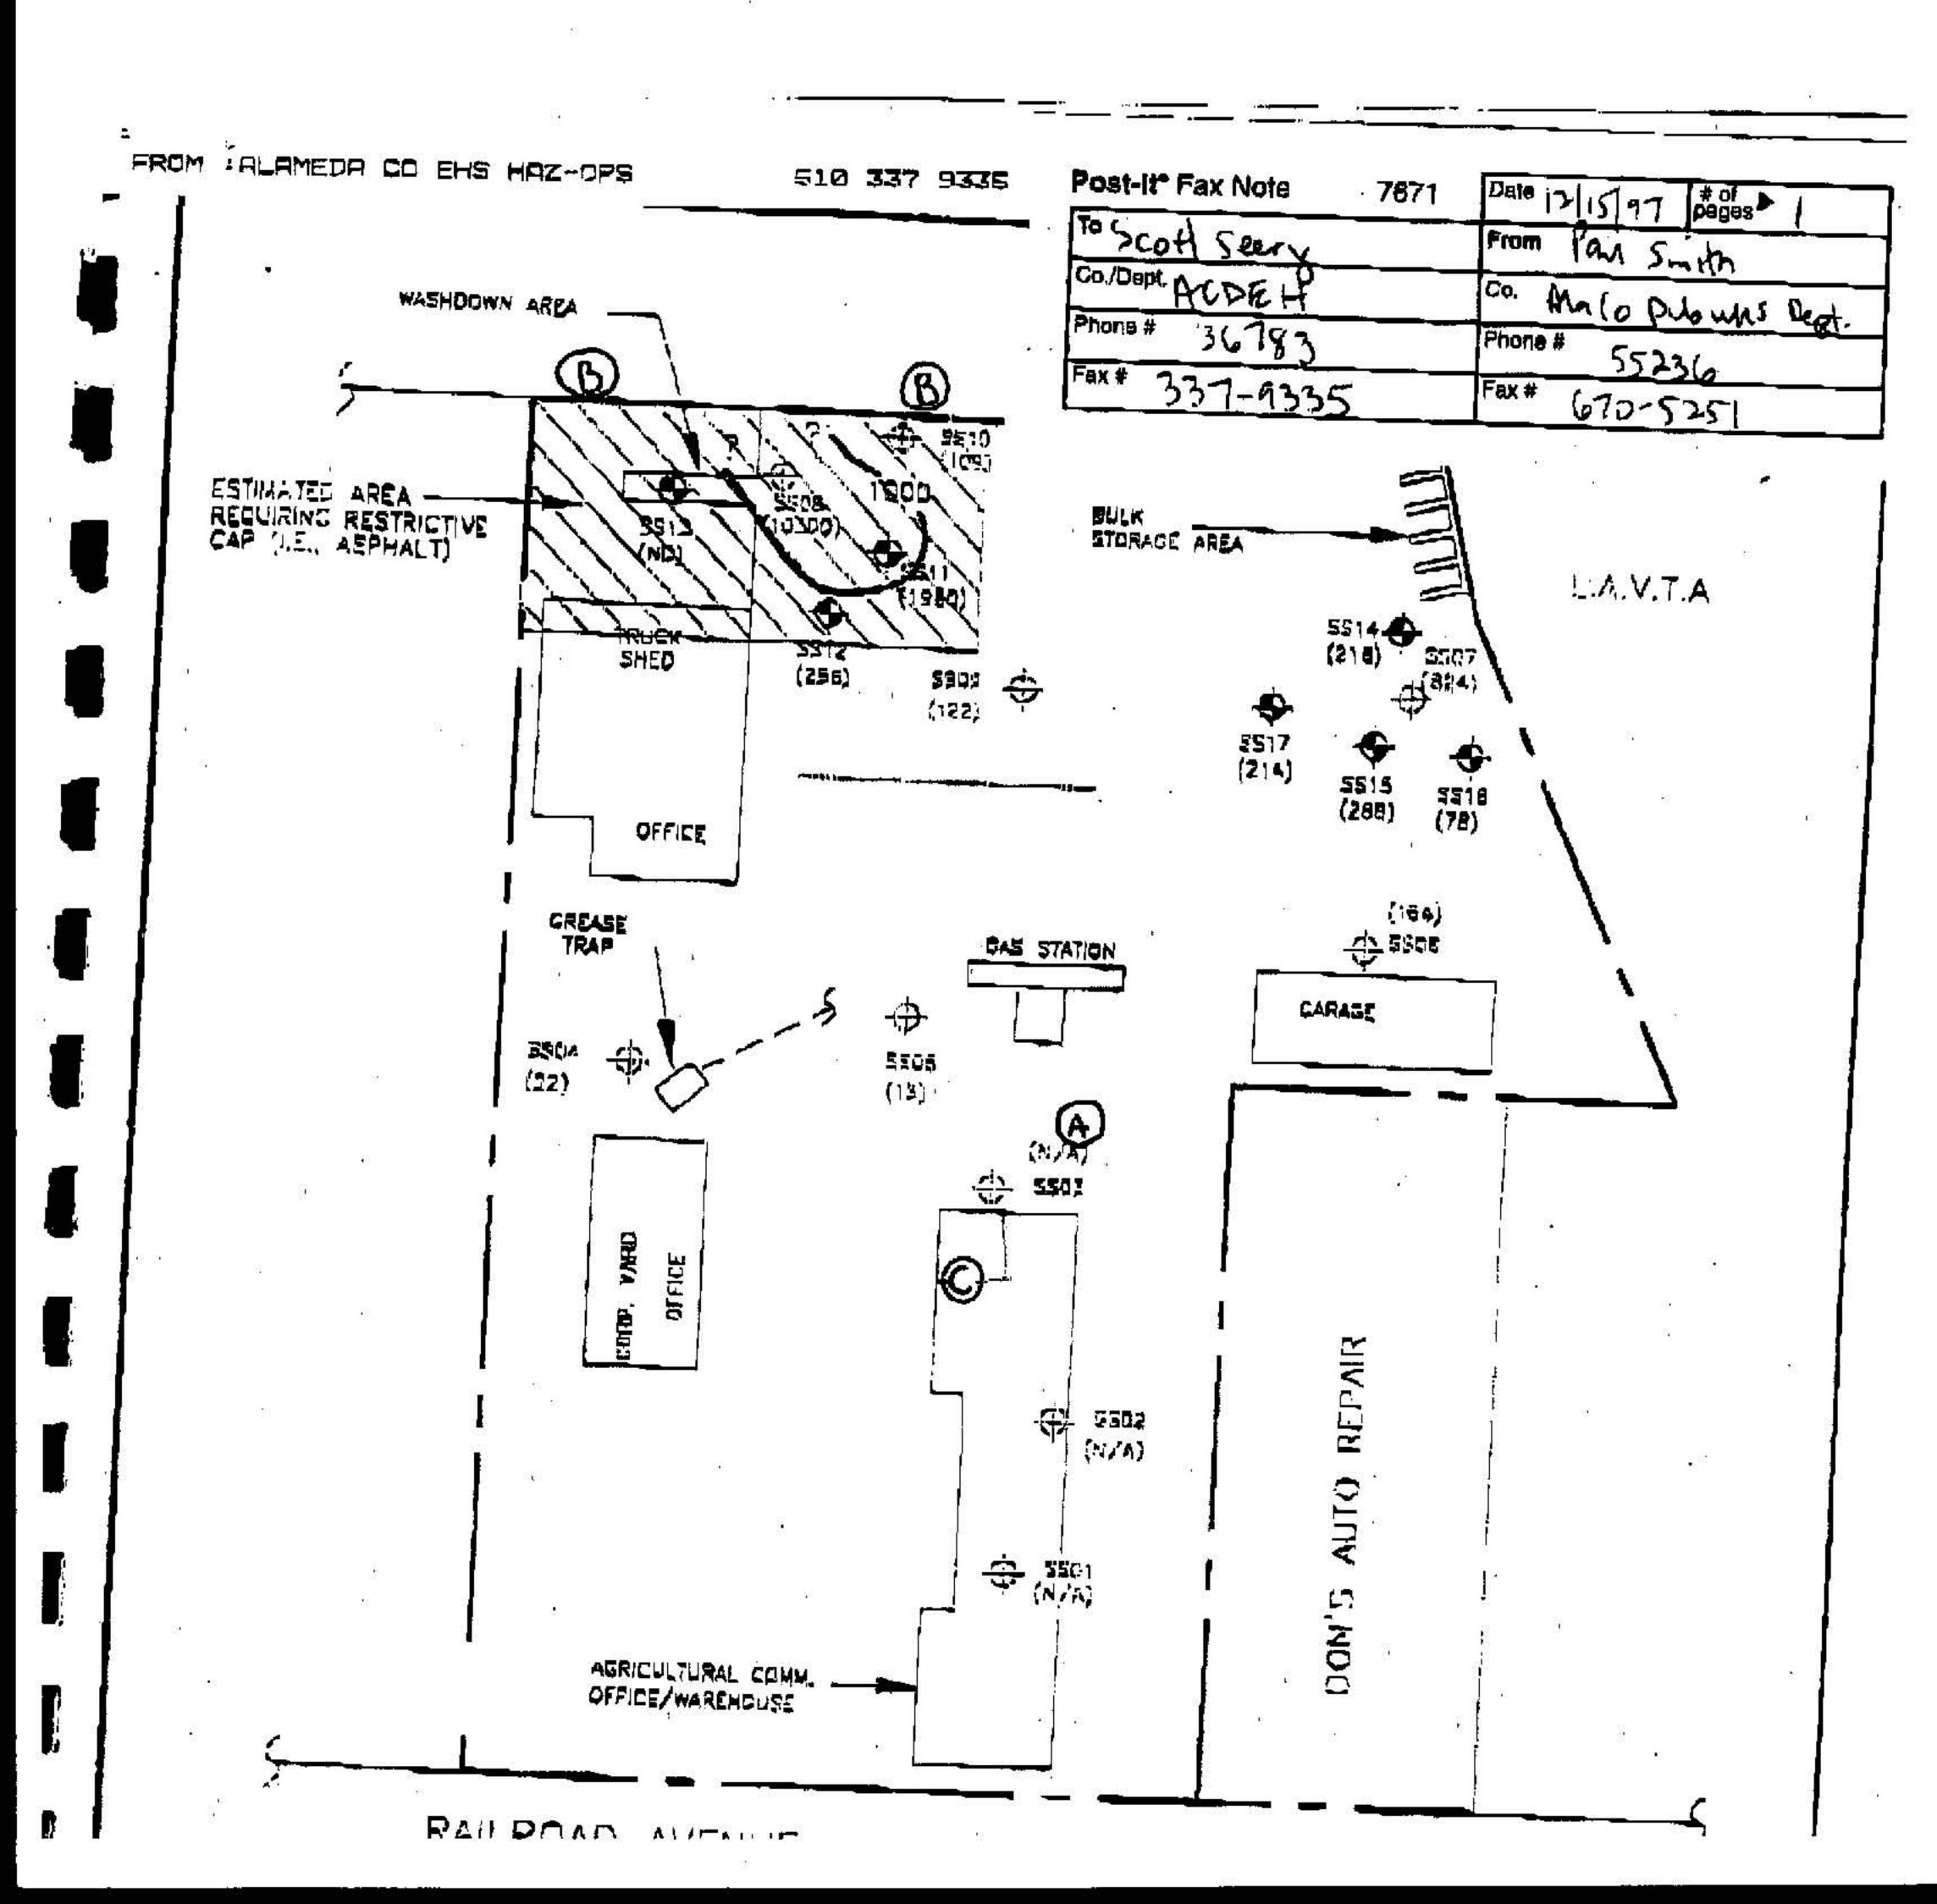

- o July 26, 1993 Environmental Science & Engineering, Inc. underground storage tank (UST) closure report
- o July 14, 1997 SCS Engineers (SCS) Phase I Environmental Site Assessment report
- o September 10, 1997 SCS Phase II Investigation Results report
- o October 29, 1997 Additional Phase II Investigation Results report
- October 17, 1997 Transmetrics, Inc. station platform and parking area design and construction plans prepared on behalf of the San Joaquin Regional Rail Commission (SJRRC) for the Altamont Commuter Express (ACE) Service

It is strongly urged, however, that standard construction worker health and safety (H&S) practices be in effect during the grading and demolition phases of the project. Particular emphasis on worker H&S should be applied during activities associated with the demolition of the former Agricultural Commission Office and Warehouse, as well as those associated with the "washdown" area and drain field, where pesticide and petroleum hydrocarbon residuum may be encountered.