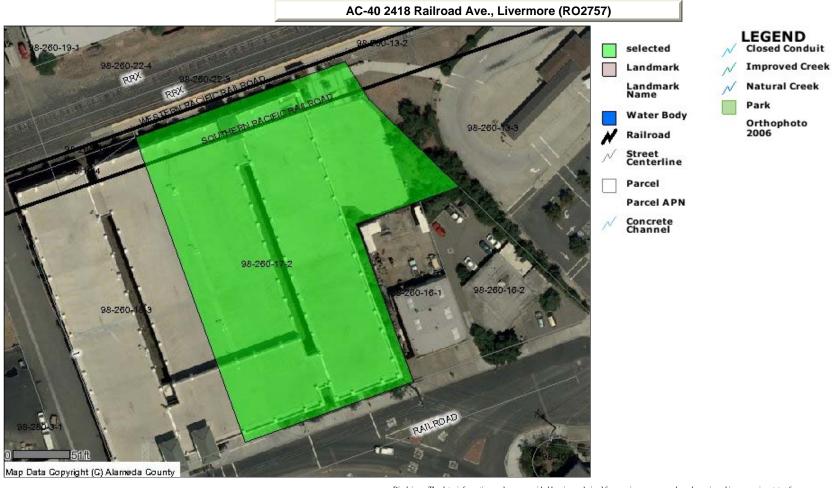

RE: Alameda County Corporation Yard and Agriculture Commission Field Office, 2376 and 2418 Railroad Avenue, Livermore

Dear Mr. Lepsic:

I have completed review of the site history and environmental assessment case file for the referenced Alameda County site. Such review included, among other entries, the following:

Based solely on the information presented for review, and in light of the planned use of the site as a commuter rail platform and parking area, no further environmental assessment or cleanup appears warranted.

It is strongly urged, however, that standard construction worker health and safety (H&S) practices be in effect during the grading and demolition phases of the project. Particular emphasis on worker H&S should be applied during activities associated with the demolition of the former Agricultural Commission Office and Warehouse, as well as those associated with the "washdown" area and drain field, where pesticide and petroleum hydrocarbon residuum may be encountered.