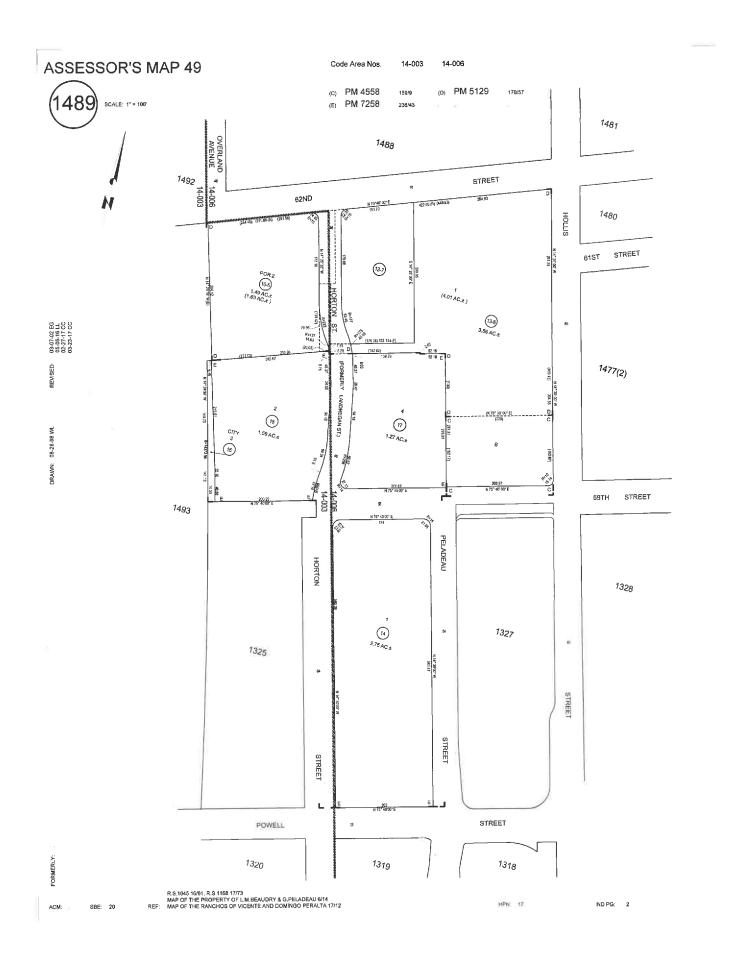

|                                                                                                   | OF ALAMEDA                                                           |                                  | Help                                           |
|---------------------------------------------------------------------------------------------------|----------------------------------------------------------------------|----------------------------------|------------------------------------------------|
| Ass                                                                                               | essor's Offi                                                         | ce                               | <u>New Query</u>                               |
| Prope                                                                                             | erty Value System                                                    |                                  |                                                |
| History Val                                                                                       | ue Transfer Map                                                      | Glossary                         |                                                |
| Parcel Number:49-1489-14 Inactive:N Lien Date:01/01/2017 Owner:EMERY STATION JOINT<br>VENTURE LLC |                                                                      |                                  |                                                |
| Property Address: 5858 HORTON ST, EMERYVILLE, CA 94608-2006                                       |                                                                      |                                  |                                                |
| Parcel History                                                                                    |                                                                      |                                  |                                                |
| Mailing Name                                                                                      | Historical<br>Mailing Address                                        | Document Document<br>Date Number | Value Parcel Use<br>From Count<br>Trans<br>Tax |
| EMERY STATION JOINT<br>VENTURE LLC<br>c/o RICHARD K ROBBINS                                       | List<br>Owners<br>SAN RAFAEL, CA 94901<br>2946                       | 06/27/2000 2000-<br>- 189426     | 1 <u>9500</u>                                  |
| EMERY STATION<br>ASSOCIATES LLC<br>c/o RICHARD K ROBBINS                                          | <u>List</u> 1120 NYE ST , SAN<br><u>Owners</u> RAFAEL, CA 94901-6102 | 08/11/1998 1998-<br>2 278807     | <u>2</u> 9500                                  |
| WESTINGHOUSE ELEC<br>CORP<br>c/o TAX DEPT                                                         | List 11 STANWIX ST ,<br>Owners PITTSBURG, PA 15222                   | 01/01/1998 TRAN-<br>61604        | 1 <u>9500</u>                                  |