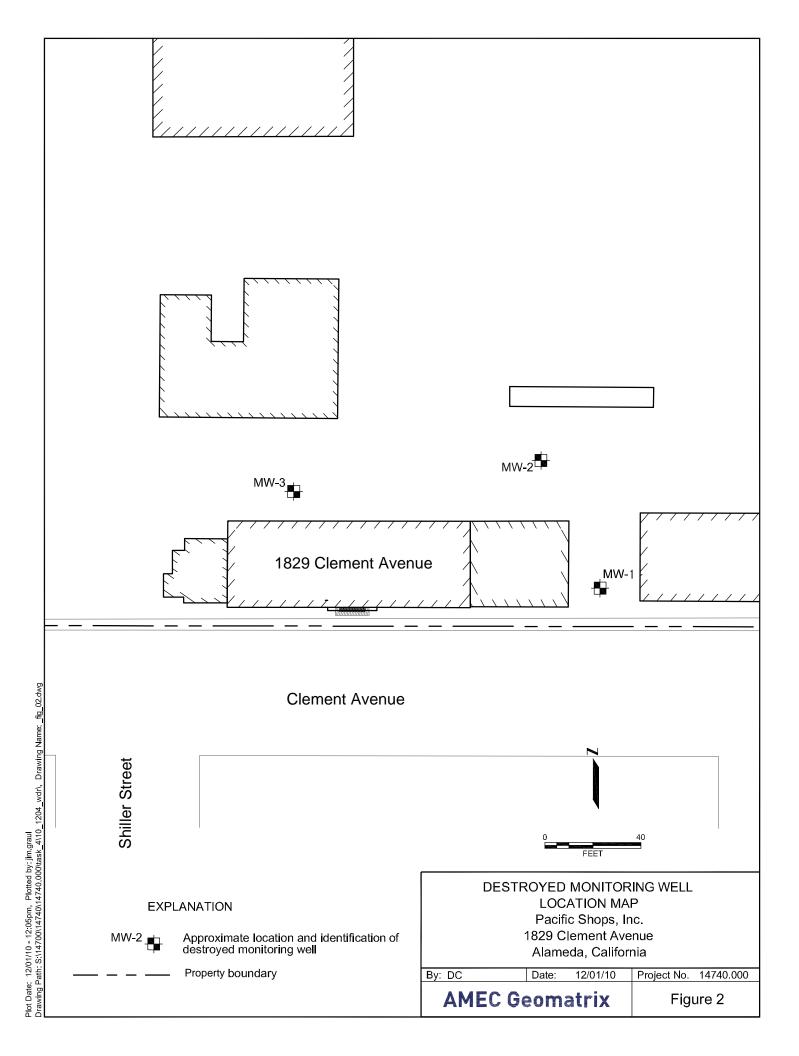

#### Subject: Well Destruction Report Pacific Shops, Inc. 1829 Clement Avenue Alameda, California SLIC Case No. RO0002624 and GeoTracker Global ID SLT2O00414

Dear Mr. Svendsen:

On behalf of Pacific Shops Inc., AMEC Geomatrix, Inc. (AMEC), has prepared this *Well Destruction Report* to document well destruction activities at Pacific Shops Inc., located at 1829 Clement Avenue in Alameda, California (the site, Figure 1). As requested in the letter from the Alameda County Environmental Health Department (ACEHD) letter to Mr. Sean Svendsen of Pacific Shops Inc., dated November 3, 2010, groundwater monitoring wells MW-1, MW-2, and MW-3 (Figure 2) were destroyed on November 19, 2010. We understand that ACEHD will prepare a closure letter for SLIC Case No. RO0002624 upon receipt of this well destruction report.

Prior to performing well destruction activities, AMEC obtained well destruction permits from the Alameda County Public Works Agency (ACPWA). Copies of the permits are presented in Attachment A.

AMEC contracted with PeneCore Drilling, of Woodland, California, a California-licensed driller, to destroy monitoring wells MW-1, MW-2, and MW-3. The well destruction activities were observed by an AMEC geologist, under the supervision of a California Professional Geologist. Monitoring well construction and destruction information for the three wells that were destroyed is presented in Table 1.