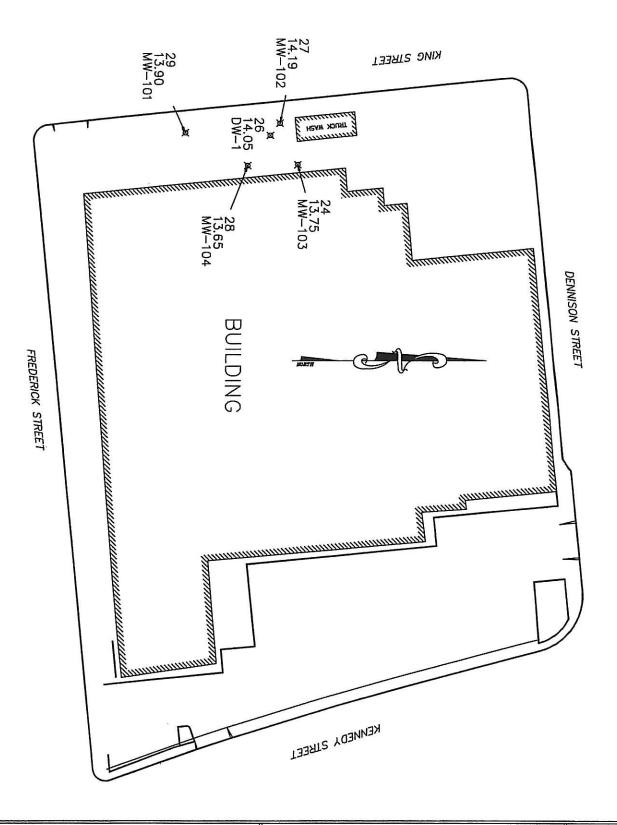

Date Signed

C-57 License Number

censed Water Well Contractor

\*The free Adobe Reader may be used to view and complete this form. However, software must be purchased to complete, save, and reuse a saved form. File Original with DWR State of California DWR Use Only - Do Not Fill In **Well Completion Report** Page 1 of <u>1</u> Refer to Instruction Pamphlet State Well Number/Site Number Owner's Well Number MW-102 No. e0301814 W Date Work Began 01/27/2016 Date Work Ended 1/27/2016 Latitude Local Permit Agency Alameda County Public Works Agency Permit Number W2016-0034 \_\_\_ Permit Date 1/25/16 Well Owner Geologic Log Orientation 

Vertical O Horizontal O Angle Name Bimbo Bakeries USA, Inc. Drilling Method Hollow Stem Auger Drilling Fluid None Mailing Address 350 Kiwanis Blvd. Depth from Surface Description City West Hazleton State PA Zip 18202 Feet to Feet Describe material, grain size, color, etc 28 See Geologic Log / Well Construction Diagram. Well Location Address 955 Kennedy Street Original boring to 28.4' bgs with well set at 28.4' bg City Oakland \_\_ County Alameda Pressure grouted well while maintaining 25 psi. Sec. Deg. Min. Sec. Latitude Overdrilled/destroyed top 5' of well casing using Decimal Lat. 37.7789004 Decimal Long. -122.2400 Datum\_NAD83 8" (OD) hollow-stem auger and inner plug / cutter. APN Book \_\_\_ Parcel \_\_\_ Page \_\_\_\_ Added additional grout to surface. Township \_ Range\_ Section **Location Sketch** Activity Grout: Mixed batches of approximately two (Sketch must be drawn by hand after form is printed.) O New Well 47-lb bags of neat portland cement to approximate North O Modification/Repair 7-gallons potable water (approximately 14-gallons) O Deepen Pressure grout through tremmie pipe from O Other\_ Destroy approximately 28.4' bgs to 5' bgs. Then, gravity Describe procedures and materials under "GEOLOGIC LOG" feed grout from 5' bgs to surface. Planned Uses O Water Supply ☐ Domestic ☐ Public Surface Restoration: Concrete patch. ☐ Irrigation ☐ Industrial O Cathodic Protection O Dewatering O Heat Exchange O Injection Monitoring O Remediation O Sparging O Test Well O Vapor Extraction Illustrate or describe distance of well from roads, buildings, fences. O Other Water Level and Yield of Completed Well Depth to first water \_\_\_ \_ (Feet below surface) Depth to Static \_\_ (Feet) Date Measured Water Level **Total Depth of Boring** Estimated Yield \* \_ \_ (GPM) Test Type \_\_\_ 28.4 Feet Test Length \_\_\_ (Hours) Total Drawdown Total Depth of Completed Well 0 Feet 'May not be representative of a well's long term yield. Casings **Annular Material** Wall Outside Slot Size Depth from Depth from Borehole Screen Type **Material** Fill Thickness Diameter Description Surface Diameter Type if Any Surface Feet to Feet Feet to Feet (Inches) (Inches) (inches) (Inches) **Attachments Certification Statement** I, the undersigned, certify that this report is complete and accurate to the best of my knowledge and belief ☑ Geologic Log Name Ghris Proner, Gregg Drilling & Testing, Inc. ☑ Well Construction Diagram Person, Firm or Corporation ☐ Geophysical Log(s) 94553 950 Howe Road Soil/Water Chemical Analyses State