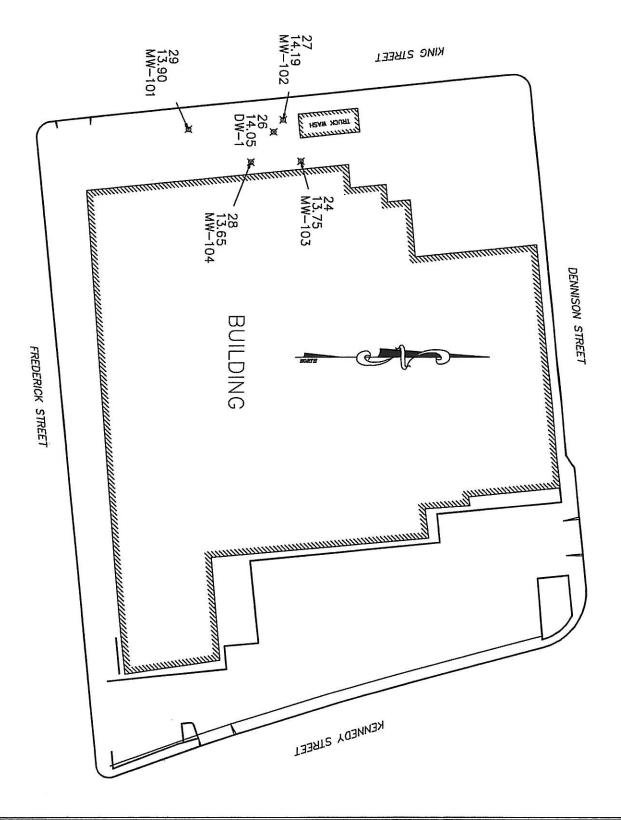

The first well (MW-101), was over-drilled to the original boring depth using 8-inch diameter hollow-stem augers. The augers were fitted with stinger rods to total well depth. The well was over-drilled and the entire PVC well casing and screen were removed. Then, with ACPWA inspection approval, the well was grouted with neat Portland cement via tremie pipe from total depth to approximately 23 feet below ground surface (bgs). Then, the grout was tremie fed through the open augers to surface. Approximately, ten 47-pound bags of Portland cement were mixed with ~30-gallons of potable water making a total of approximately 60 gallons of grout. Surface restoration was completed by matching the existing surface with concrete.

For the remaining three wells (MW-102, MW-103, and MW-104), the wells were permanently destroyed by pressure grouting while maintaining 25 psi during the grouting process. Then, an auger was fitted with a short stinger fitted with a wood plug and cutting bit. The cutting bit immediately destroyed the top five feet of well casing as the augers turned and proceeded downward. Then, the resultant top five feet of open borehole was grouted and topped off. Approximately, two 47-pound bags of Portland cement were mixed with ~6-7-gallons of potable water making a total of approximately 12-14 gallons of grout for each well. Surface restoration was completed by matching the existing surface with concrete for each well.