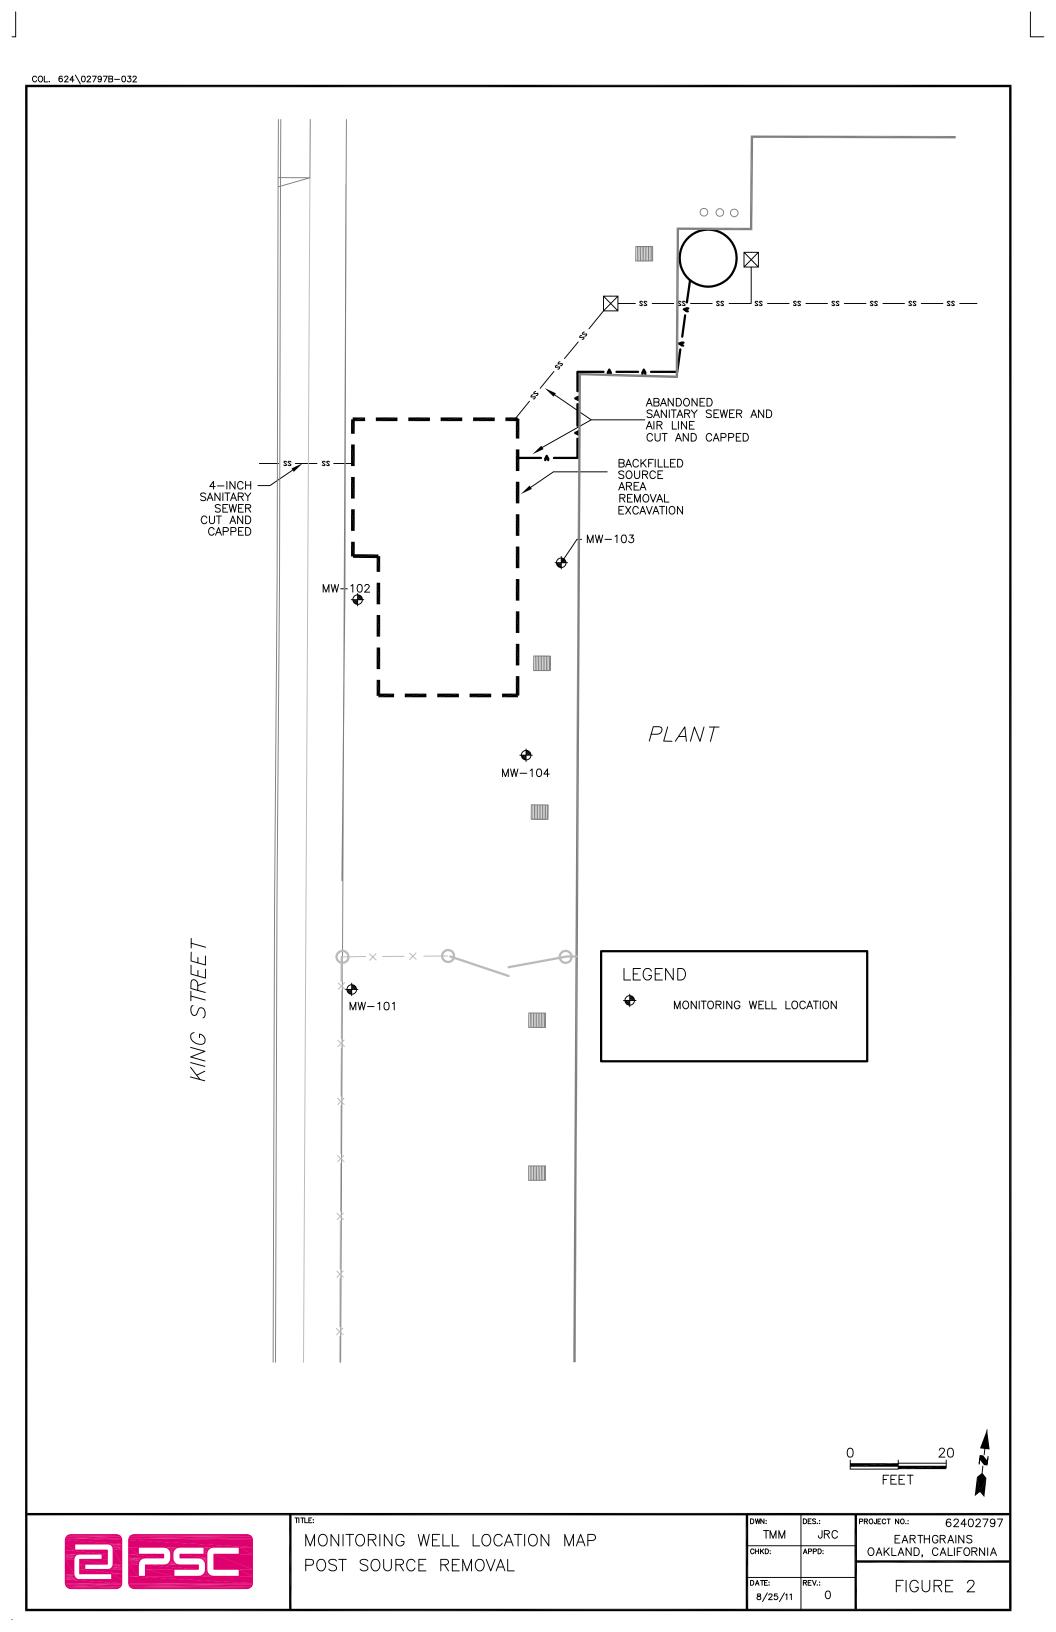

The first well (MW-101), was over-drilled to the original boring depth using 8-inch diameter hollow-stem augers. The augers were fitted with stinger rods to total well depth. The well was over-drilled and the entire PVC well casing and screen were removed. Then, with ACPWA inspection approval, the well was grouted with neat Portland cement via tremie pipe from total depth to approximately 23 feet below ground surface (bgs). Then, the grout was tremie fed through the open augers to surface. Approximately, ten 47-pound bags of Portland cement were mixed with ~30-gallons of potable water making a total of approximately 60 gallons of grout. Surface restoration was completed by matching the existing surface with concrete.

For the remaining three wells (MW-102, MW-103, and MW-104), the wells were permanently destroyed by pressure grouting while maintaining 25 psi during the grouting process. Then, an auger was fitted with a short stinger fitted with a wood plug and cutting bit. The cutting bit immediately destroyed the top five feet of well casing as the augers turned and proceeded downward. Then, the resultant top five feet of open borehole was grouted and topped off. Approximately, two 47-pound bags of Portland cement were mixed with ~6-7-gallons of potable water making a total of approximately 12-14 gallons of grout for each well. Surface restoration was completed by matching the existing surface with concrete for each well.