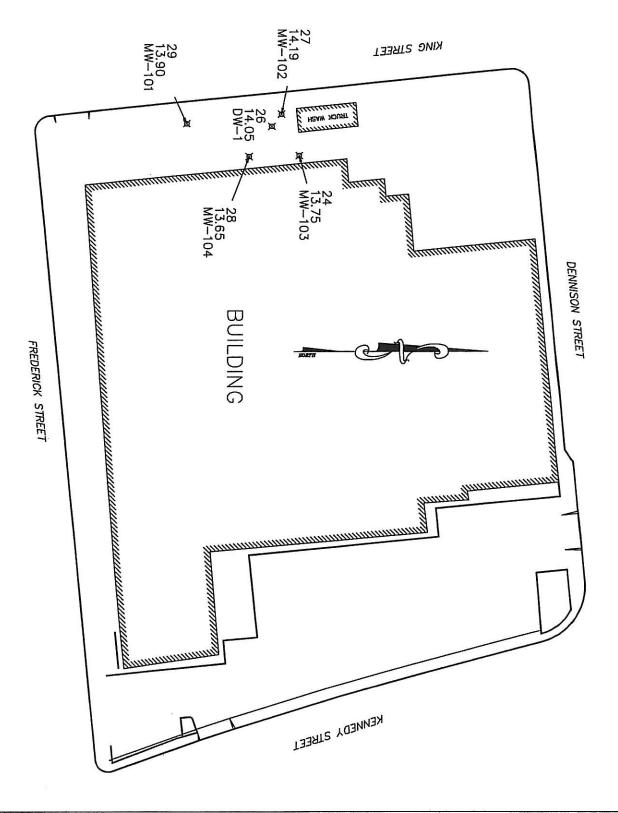

☑ Other Site Well Location Figure

nsed Water Well Contractor

6 C57-485165

C-57 License Number

Date Signed

\*The free Adobe Reader may be used to view and complete this form. However, software must be purchased to complete, save, and reuse a saved form. File Original with DWR State of California DWR Use Only - Do Not Fill In Well Completion Report Page 1 \_\_\_ of <u>1</u> Refer to Instruction Pamphlet State Well Number/Site Number Owner's Well Number MW-103 No. e0301811 W Date Work Began 01/27/2016 Date Work Ended 1/27/2016 Latitude Local Permit Agency Alameda County Public Works Agency Permit Number W2016-0035 Permit Date 1/25/16 **Geologic Log** Well Owner O Horizontal Q Angle Specify Name Bimbo Bakeries USA, Inc. Drilling Method Hollow Stem Auger Drilling Fluid None Mailing Address 350 Kiwanis Blvd. Depth from Surface Description State PA City West Hazleton 18202 Zip Feet to Feet Describe material, grain size, color, etc 25 See Geologic Log / Well Construction Diagram. Well Location Address 955 Kennedy Street Original boring to 25.0' bgs with well set at 25.0' bg City Oakland County Alameda Pressure grouted well while maintaining 25 psi. Latitude \_ Deg. Min. Sec. N Longitude Deg. Min. Sec. Overdrilled/destroyed top 5' of well casing using Decimal Lat. 37.7789437 Decimal Long. -122.2399 Datum NAD83 8" (OD) hollow-stem auger and inner plug / cutter. APN Book \_\_\_ \_\_\_\_ Page \_\_\_\_ Parcel \_ Added additional grout to surface. Township \_ Range\_ Section Grout: Mixed batches of approximately two **Location Sketch** Activity (Sketch must be drawn by hand after form is printed.) O New Well 47-lb bags of neat portland cement to approximate O Modification/Repair 6-gallons potable water (approximately 12-gallons) O Deepen Pressure grout through tremmie pipe from O Other\_ Destroy approximately 25.0' bgs to 5' bgs. Then, gravity Describe procedures and materials under "GEOLOGIC LOG" feed grout from 5' bgs to surface. Planned Uses O Water Supply ☐ Domestic ☐ Public Surface Restoration: Concrete patch. ☐ Irrigation ☐ Industrial O Cathodic Protection O Dewatering O Heat Exchange O Injection Monitoring O Remediation O Sparging O Test Well O Vapor Extraction Illustrate or describe distance of well from roads, buildings, fences, rivers, etc. and attach a map. Use additional paper if necessary Please be accurate and complete. O Other Water Level and Yield of Completed Well Depth to first water \_\_\_\_ (Feet below surface) Depth to Static Water Level (Feet) Date Measured Total Depth of Boring 25.0 Feet Estimated Yield \* \_(GPM) Test Type \_ Test Length \_\_ \_ (Hours) Total Drawdown \_ Total Depth of Completed Well 0 Feet \*May not be representative of a well's long term yield. **Annular Material** Casings Depth from Borehole Wall Outside Screen Slot Size Depth from Type Material Surface Diameter Thickness Diameter if Any Surface Fill Description Type Feet to Feet (Inches) (Inches) Feet to Feet (Inches) (Inches) **Attachments Certification Statement** I, the undersigned, certify that this report is complete and accurate to the best of my knowledge and belief Geologic Log Name Chris Pruner, Gregg Drilling & Testing, Inc. ☑ Well Construction Diagram Person, Firm or Corporation ☐ Geophysical Log(s) 950 Howe Road ☐ Soil/Water Chemical Analyses

Attach additional information, if it exists.

☑ Other Site Well Location Figure

C-57 Licensed Water Well Contractor

C57-485165

C-57 License Number

Date Signed

Signed

\*The free Adobe Reader may be used to view and complete this form. However, software must be purchased to complete, save, and reuse a saved form. File Original with DWR State of California DWR Use Only - Do Not Fill In Well Completion Report Page 1 \_\_\_ of <u>1</u> Refer to Instruction Pamphlet State Well Number/Site Number Owner's Well Number MW-104 No. e0301812 Date Work Began 01/27/2016 Date Work Ended 1/27/2016 Local Permit Agency Alameda County Public Works Agency Permit Number W2016-0036 Permit Date 1/25/16 Geologic Log Well Owner O Horizontal O Angle Specify\_ Name Bimbo Bakeries USA, Inc. Drilling Method Hollow Stem Auger Drilling Fluid None Mailing Address 350 Kiwanis Blvd. Depth from Surface Description State PA Zip 18202 City West Hazleton Describe material, grain size, color, etc 25 See Geologic Log / Well Construction Diagram. Well Location Address 955 Kennedy Street Original boring to 25.1' bgs with well set at 25.1' bg City Oakland County Alameda Pressure grouted well while maintaining 25 psi. Deg Min. Sec. Deg Min Sec. Overdrilled/destroyed top 5' of well casing using Datum NAD83 Decimal Lat. 37.7788276 Decimal Long. -122.2399 8" (OD) hollow-stem auger and inner plug / cutter. APN Book \_\_ Page \_\_\_\_ Parcel \_\_ Added additional grout to surface. Township \_ Range. Section **Location Sketch** Activity Grout: Mixed batches of approximately two (Sketch must be drawn by hand after form is printed.) O New Well 47-lb bags of neat portland cement to approximate Modification/Repair 6-gallons potable water (approximately 12-gallons) O Deepen Pressure grout through tremmie pipe from O Other\_ Destroy approximately 25.1' bgs to 5' bgs. Then, gravity Describe procedures and materials under "GEOLOGIC LOG" feed grout from 5' bgs to surface. Planned Uses O Water Supply ☐Domestic ☐Public Surface Restoration: Concrete patch. □ Irrigation □ Industrial O Cathodic Protection Dewatering O Heat Exchange O Injection Monitoring O Remediation O Sparging O Test Well O Vapor Extraction Illustrate or describe distance of well from roads, buildings, fences, rivers, etc. and attach a map. Use additional paper if necessary. O Other Water Level and Yield of Completed Well Depth to first water \_ (Feet below surface) Depth to Static \_\_ (Feet) Date Measured Water Level Total Depth of Boring 25.1 Estimated Yield \* \_\_\_ \_\_ (GPM) Test Type \_\_ Feet \_ (Hours) Total Drawdown \_ Total Depth of Completed Well 0 Feet \*May not be representative of a well's long term yield. **Annular Material** Casings Wall Depth from Borehole Outside Screen Slot Size Depth from Material Thickness Diameter if Any Fill Surface Diameter Description Type Surface Feet to Feet Feet to Feet (Inches) (inches) (Inches) (Inches) **Attachments Certification Statement** I, the undersigned, certify that this report is complete and accurate to the best of my knowledge and belief Geologic Log Name Chris Pruner, Gregg Drilling & Testing, Inc. ☑ Well Construction Diagram Person, Firm or Corporation ☐ Geophysical Log(s) 950 Howe Road 94553 ☐ Soil/Water Chemical Analyses