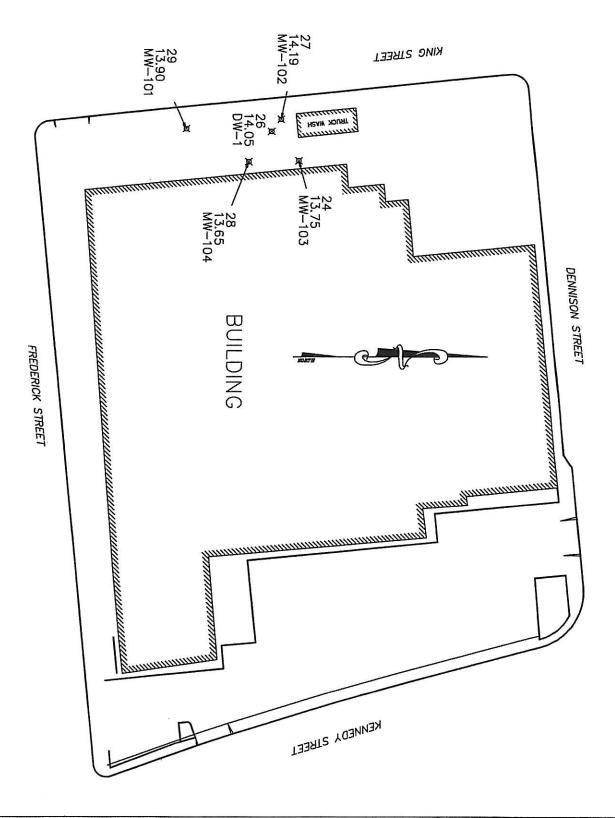

FROM: Paul Anderson
TITLE: Project Manager

Paul Anderson

\*The free Adobe Reader may be used to view and complete this form. However, software must be purchased to complete, save, and reuse a saved form. File Original with DWR State of California DWR Use Only - Do Not Fill In **Well Completion Report** \_\_ of <u>1</u> Page 1 Refer to Instruction Pamphlet State Well Number/Site Number Owner's Well Number MW-101 No. e0301802 N W Date Work Began 01/27/2016 Date Work Ended 1/27/2016 Local Permit Agency Alameda County Public Works Agency Permit Date <u>1/25/16</u> Permit Number W2016-0033 Well Owner Geologic Log Orientation 

O Vertical O Horizontal **O**Angle Name Bimbo Bakeries USA, Inc. Drilling Method Hollow Stem Auger Drilling Fluid None Mailing Address 350 Kiwanis Blvd. Depth from Surface Description Zip 18202 City West Hazleton State PA Describe material, grain size, color, etc Feet to Feet 0 28 See Geologic Log / Well Construction Diagram. Well Location Address 955 Kennedy Street Original boring to 28.1' bgs with well set at 28.1' bg County Alameda City Oakland Over-drilled well to boring depth of 28.1' bgs, Dea. Min. Sec. N Longitude \_\_\_\_\_ Dea. Min. Sec. Latitude using 8" (OD) hollow-stem augers and inner Datum NAD83 Decimal Lat. 37.7786814 Decimal Long. -122.2400 stinger rods to depth. Removed / destroyed entire APN Book\_\_\_ \_\_ Page \_\_\_\_ Parcel \_\_\_ pvc well, consisting of 18' casing and 10' screen. Township \_ Range. Section **Location Sketch** Activity Grout: Mixed batches of approximately ten (Sketch must be drawn by hand after form is printed.) O New Well 47-lb bags of neat portland cement to approximate North O Modification/Repair 30-gallons potable water (approximately 60-gallons O Deepen O Other\_ Tremmie feed grout through tremmie pipe from Destroy approximately 28.1' bgs to 23' bgs. Then, tremmie Describe procedures and materials under "GEOLOGIC LOG" feed grout through augers from approximatley Planned Uses 23' bgs to surface. O Water Supply ☐Domestic ☐Public Surface Restoration: Concrete patch. ☐ Irrigation ☐ Industrial O Cathodic Protection O Dewatering O Heat Exchange O Injection Monitoring O Remediation O Sparging O Test Well O Vapor Extraction Illustrate or describe distance of well from roads, buildings, fences. rivers, etc. and attach a map. Use additional paper if necessary Please be accurate and complete. O Other Water Level and Yield of Completed Well Depth to first water (Feet below surface) Depth to Static (Feet) Date Measured Water Level Estimated Yield \* (GPM) Test Type \_\_\_ Total Depth of Boring 28.1 Feet \_ (Hours) Total Drawdown \_ Total Depth of Completed Well 0 Feet \*May not be representative of a well's long term yield. **Annular Material** Casings Depth from Borehole Wall Outside Screen Slot Size Depth from Type Material Surface Diameter Thickness Diameter Type if Any Surface Fill Description Feet to Feet Feet to Feet (Inches) (Inches) (Inches) (Inches) **Attachments Certification Statement** ✓ Geologic Log I, the undersigned, certify that this report is complete and accurate to the best of my knowledge and belief Name Chris Promer, Gregg Drilling & Testing, Inc. ✓ Well Construction Diagram Person, Firm or Corporation ☐ Geophysical Log(s) 950 Howe Road CA <u>94553</u> ■ Soil/Water Chemical Analyses State /6 C57-485165 Signed ☑ Other Site Well Location Figure