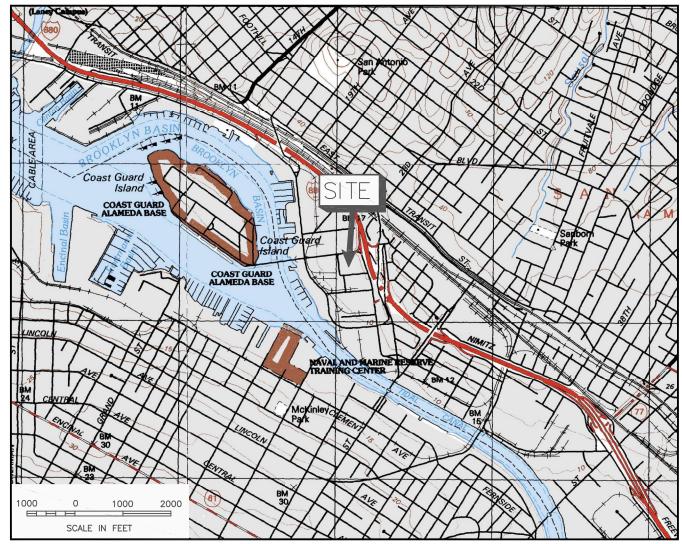

#### ALAMEDA COUNTY

AREA IN DETAIL

Modified from U.S. Geological Survey, Oakland East & West, California, quadrangle, Photorevised 1997 & 1993.

SCALE IS VARIABLE N

62402797

SITE LOCATION MAP 955 KENNEDY STREET OAKLAND, CALIFORNIA 94606

| DWN:     | DES.: | PROJECT NO.: | 62402797   |  |  |  |  |  |  |
|----------|-------|--------------|------------|--|--|--|--|--|--|
| TMM      | JRC   | EARTHGRAINS  |            |  |  |  |  |  |  |
| CHKD:    | APPD: | OAKLAND,     | CALIFORNIA |  |  |  |  |  |  |
|          |       |              |            |  |  |  |  |  |  |
| DATE:    | REV.: | FIGL         | JRF 1      |  |  |  |  |  |  |
| 11/18/08 | 0     |              |            |  |  |  |  |  |  |