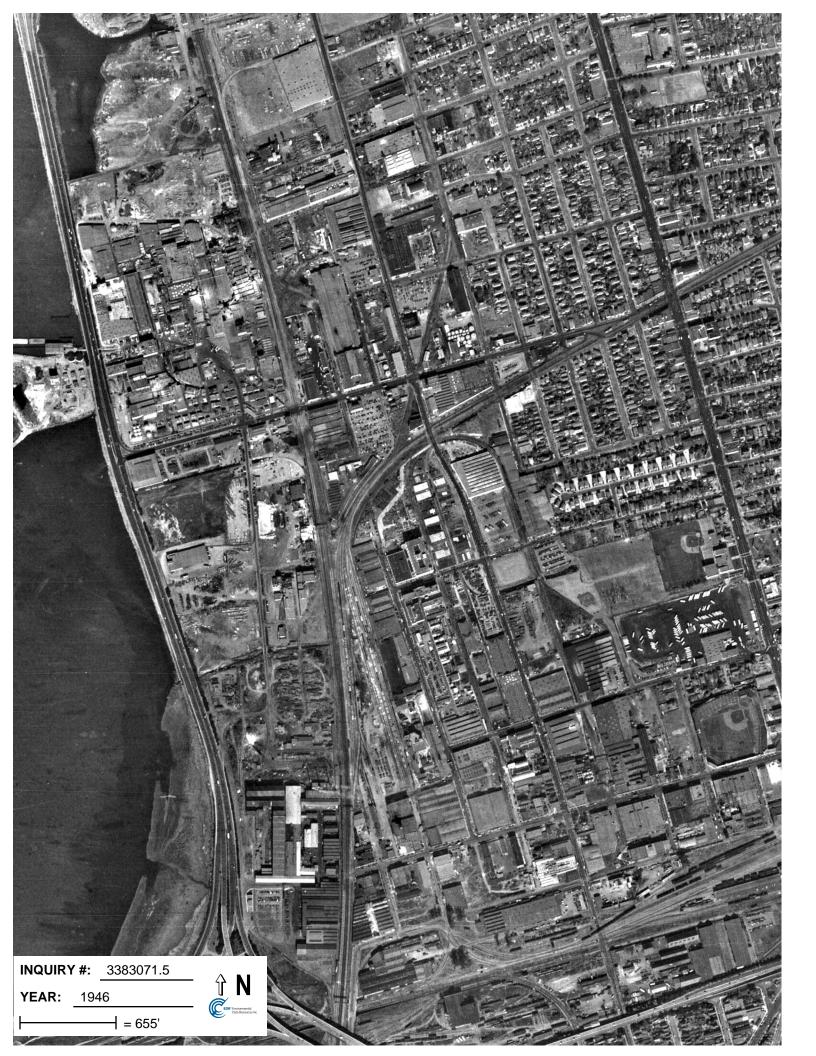

### **Target Property:**

1520 Powell Street

Emeryville, CA 94608

| <u>Year</u> | <u>Scale</u>                      | <u>Details</u>                            | <u>Source</u> |
|-------------|-----------------------------------|-------------------------------------------|---------------|
| 1939        | Aerial Photograph. Scale: 1"=555' | Flight Year: 1939                         | Fairchild     |
| 1946        | Aerial Photograph. Scale: 1"=655' | Flight Year: 1946                         | Jack Ammann   |
| 1959        | Aerial Photograph. Scale: 1"=555' | Flight Year: 1959                         | Cartwright    |
| 1965        | Aerial Photograph. Scale: 1"=333' | Flight Year: 1965                         | Cartwright    |
| 1974        | Aerial Photograph. Scale: 1"=601' | Flight Year: 1974                         | NASA          |
| 1982        | Aerial Photograph. Scale: 1"=690' | Flight Year: 1982                         | USGS          |
| 1993        | Aerial Photograph. Scale: 1"=500' | /Composite DOQQ - acquisition dates: 1993 | EDR           |
| 1998        | Aerial Photograph. Scale: 1"=666' | Flight Year: 1998                         | USGS          |
| 2005        | Aerial Photograph. Scale: 1"=500' | Flight Year: 2005                         | EDR           |