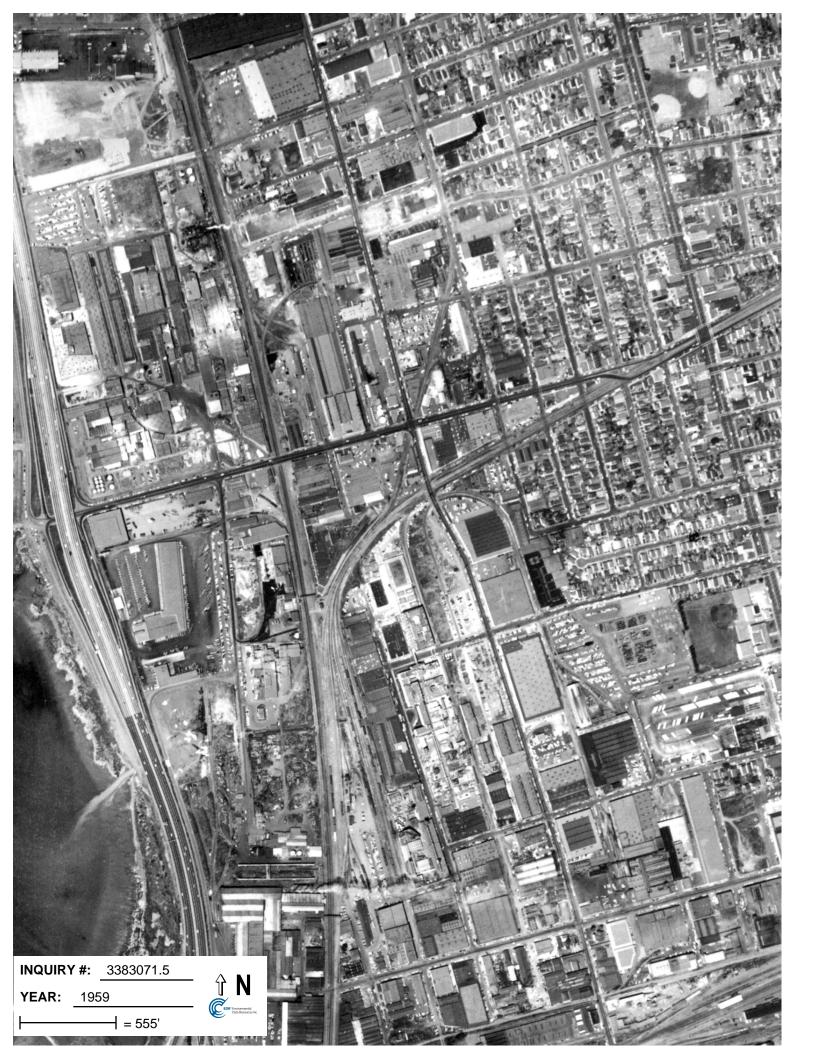

### **Target Property:**

1520 Powell Street

Emeryville, CA 94608

| <u>Year</u> | <u>Scale</u>                      | <u>Details</u>                            | <u>Source</u> |
|-------------|-----------------------------------|-------------------------------------------|---------------|
| 1939        | Aerial Photograph. Scale: 1"=555' | Flight Year: 1939                         | Fairchild     |
| 1946        | Aerial Photograph. Scale: 1"=655' | Flight Year: 1946                         | Jack Ammann   |
| 1959        | Aerial Photograph. Scale: 1"=555' | Flight Year: 1959                         | Cartwright    |
| 1965        | Aerial Photograph. Scale: 1"=333' | Flight Year: 1965                         | Cartwright    |
| 1974        | Aerial Photograph. Scale: 1"=601' | Flight Year: 1974                         | NASA          |
| 1982        | Aerial Photograph. Scale: 1"=690' | Flight Year: 1982                         | USGS          |
| 1993        | Aerial Photograph. Scale: 1"=500' | /Composite DOQQ - acquisition dates: 1993 | EDR           |
| 1998        | Aerial Photograph. Scale: 1"=666' | Flight Year: 1998                         | USGS          |
| 2005        | Aerial Photograph. Scale: 1"=500' | Flight Year: 2005                         | EDR           |