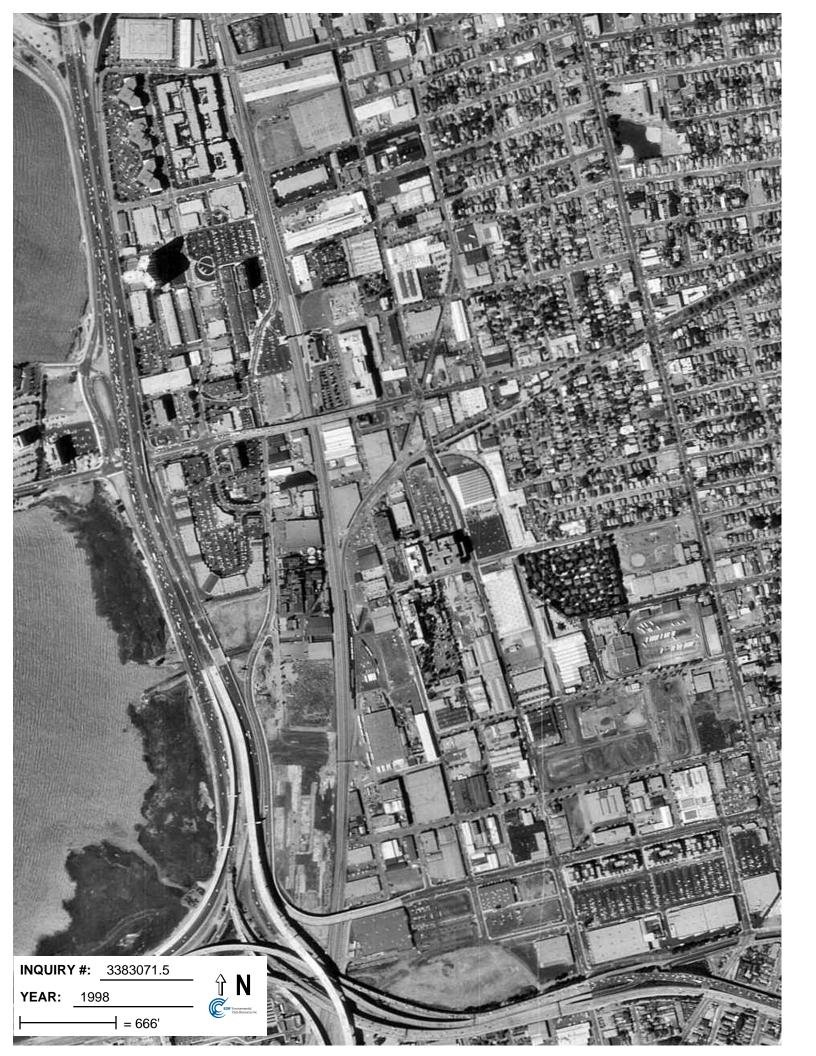

### **Target Property:**

1520 Powell Street

Emeryville, CA 94608

| <u>Year</u> | <u>Scale</u>                      | <u>Details</u>                            | <u>Source</u> |
|-------------|-----------------------------------|-------------------------------------------|---------------|
| 1939        | Aerial Photograph. Scale: 1"=555' | Flight Year: 1939                         | Fairchild     |
| 1946        | Aerial Photograph. Scale: 1"=655' | Flight Year: 1946                         | Jack Ammann   |
| 1959        | Aerial Photograph. Scale: 1"=555' | Flight Year: 1959                         | Cartwright    |
| 1965        | Aerial Photograph. Scale: 1"=333' | Flight Year: 1965                         | Cartwright    |
| 1974        | Aerial Photograph. Scale: 1"=601' | Flight Year: 1974                         | NASA          |
| 1982        | Aerial Photograph. Scale: 1"=690' | Flight Year: 1982                         | USGS          |
| 1993        | Aerial Photograph. Scale: 1"=500' | /Composite DOQQ - acquisition dates: 1993 | EDR           |
| 1998        | Aerial Photograph. Scale: 1"=666' | Flight Year: 1998                         | USGS          |
| 2005        | Aerial Photograph. Scale: 1"=500' | Flight Year: 2005                         | EDR           |