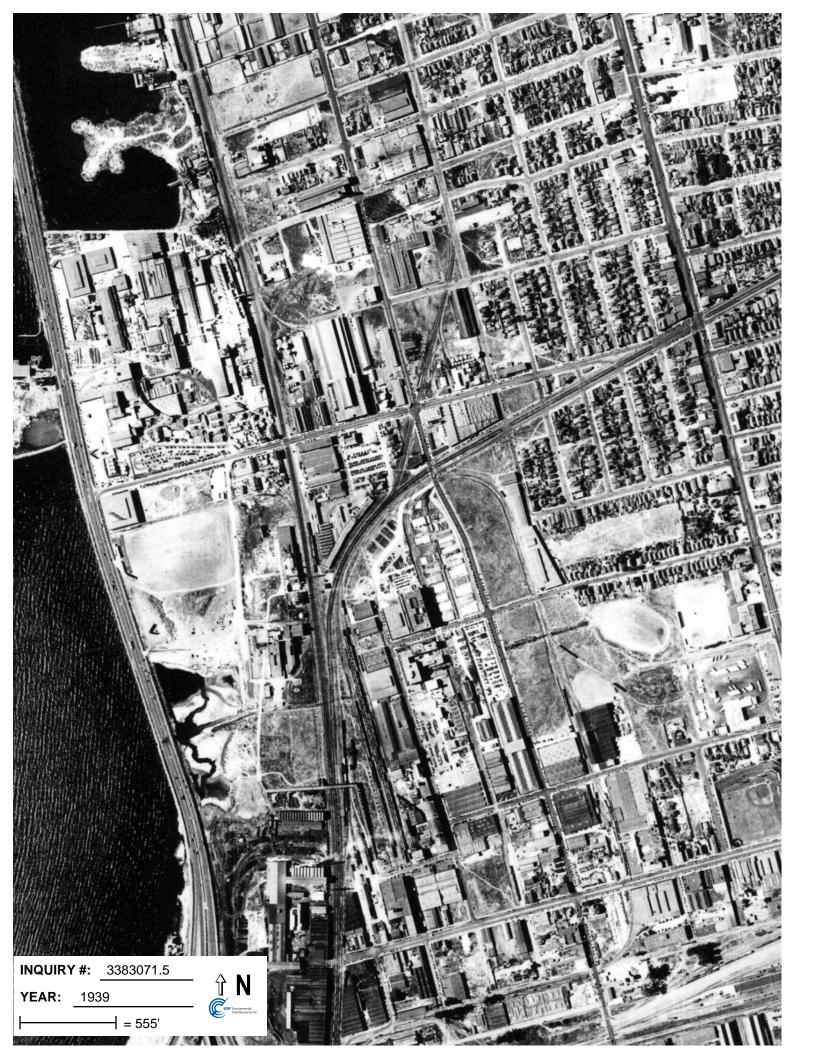

### **Target Property:**

1520 Powell Street

Emeryville, CA 94608

| <u>Year</u> | <u>Scale</u>                      | <u>Details</u>                            | <u>Source</u> |
|-------------|-----------------------------------|-------------------------------------------|---------------|
| 1939        | Aerial Photograph. Scale: 1"=555' | Flight Year: 1939                         | Fairchild     |
| 1946        | Aerial Photograph. Scale: 1"=655' | Flight Year: 1946                         | Jack Ammann   |
| 1959        | Aerial Photograph. Scale: 1"=555' | Flight Year: 1959                         | Cartwright    |
| 1965        | Aerial Photograph. Scale: 1"=333' | Flight Year: 1965                         | Cartwright    |
| 1974        | Aerial Photograph. Scale: 1"=601' | Flight Year: 1974                         | NASA          |
| 1982        | Aerial Photograph. Scale: 1"=690' | Flight Year: 1982                         | USGS          |
| 1993        | Aerial Photograph. Scale: 1"=500' | /Composite DOQQ - acquisition dates: 1993 | EDR           |
| 1998        | Aerial Photograph. Scale: 1"=666' | Flight Year: 1998                         | USGS          |
| 2005        | Aerial Photograph. Scale: 1"=500' | Flight Year: 2005                         | EDR           |