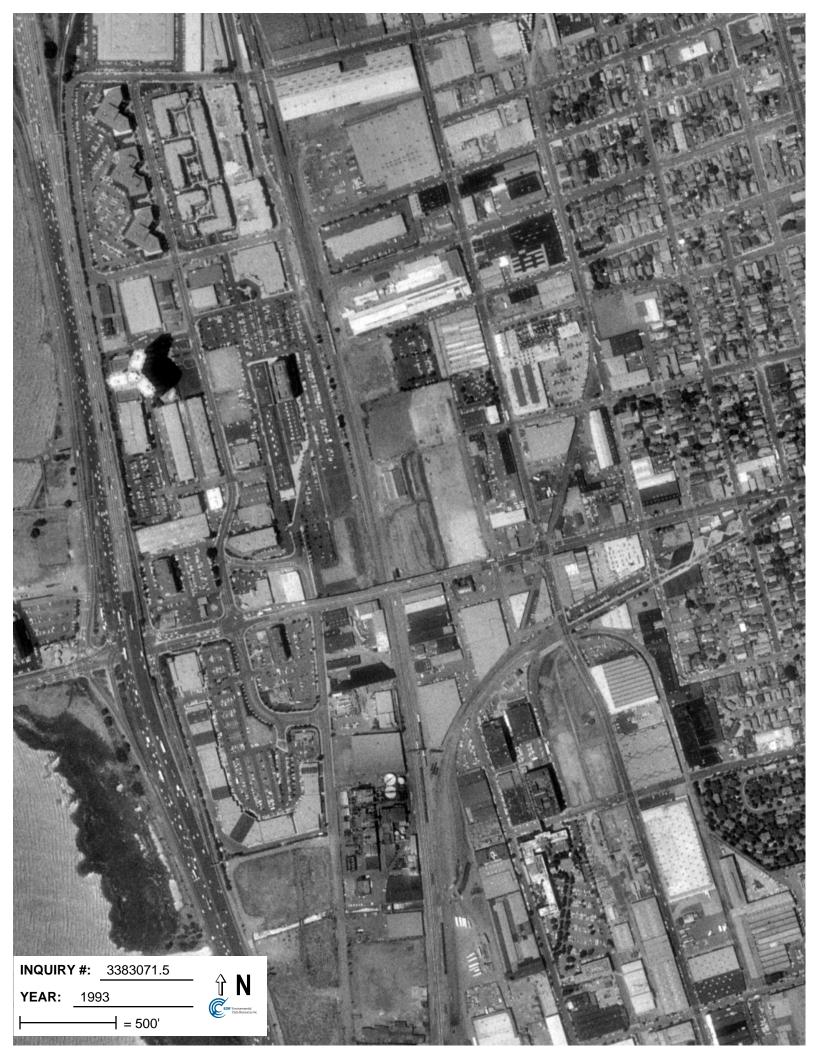

### **Target Property:**

1520 Powell Street

Emeryville, CA 94608

| <u>Year</u> | <u>Scale</u>                      | <u>Details</u>                            | <u>Source</u> |
|-------------|-----------------------------------|-------------------------------------------|---------------|
| 1939        | Aerial Photograph. Scale: 1"=555' | Flight Year: 1939                         | Fairchild     |
| 1946        | Aerial Photograph. Scale: 1"=655' | Flight Year: 1946                         | Jack Ammann   |
| 1959        | Aerial Photograph. Scale: 1"=555' | Flight Year: 1959                         | Cartwright    |
| 1965        | Aerial Photograph. Scale: 1"=333' | Flight Year: 1965                         | Cartwright    |
| 1974        | Aerial Photograph. Scale: 1"=601' | Flight Year: 1974                         | NASA          |
| 1982        | Aerial Photograph. Scale: 1"=690' | Flight Year: 1982                         | USGS          |
| 1993        | Aerial Photograph. Scale: 1"=500' | /Composite DOQQ - acquisition dates: 1993 | EDR           |
| 1998        | Aerial Photograph. Scale: 1"=666' | Flight Year: 1998                         | USGS          |
| 2005        | Aerial Photograph. Scale: 1"=500' | Flight Year: 2005                         | EDR           |