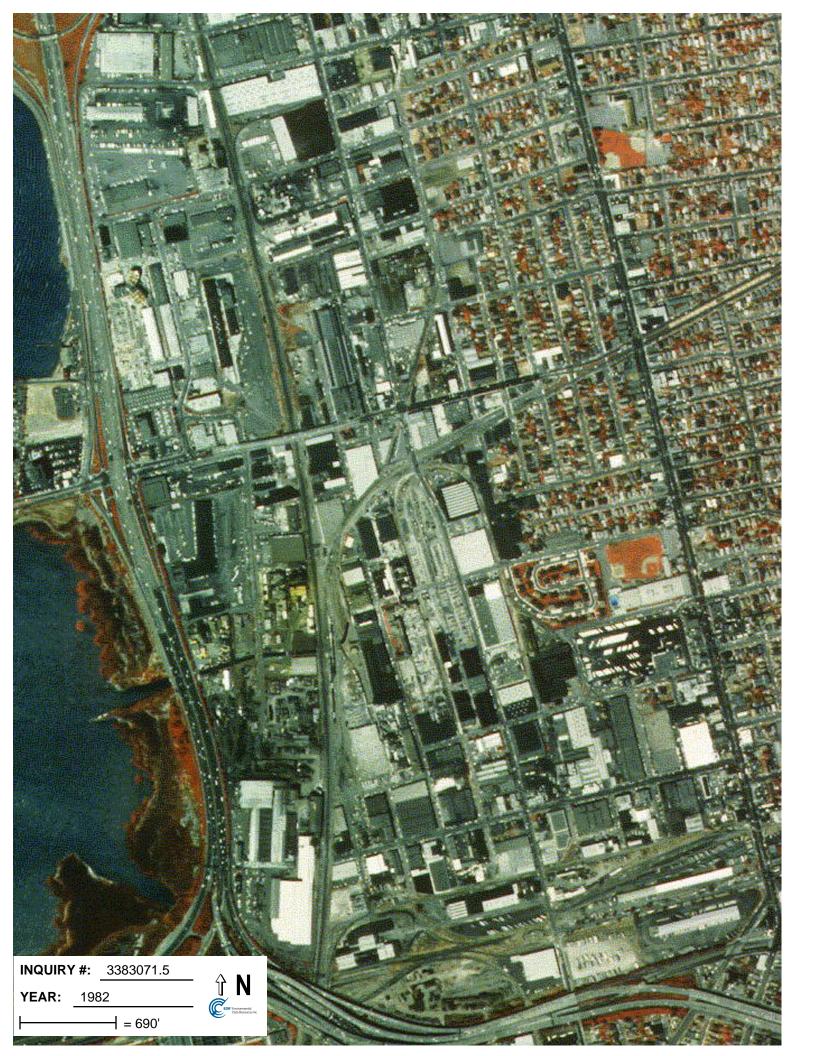

### **Target Property:**

1520 Powell Street

Emeryville, CA 94608

| <u>Year</u> | <u>Scale</u>                      | <u>Details</u>                            | <u>Source</u> |
|-------------|-----------------------------------|-------------------------------------------|---------------|
| 1939        | Aerial Photograph. Scale: 1"=555' | Flight Year: 1939                         | Fairchild     |
| 1946        | Aerial Photograph. Scale: 1"=655' | Flight Year: 1946                         | Jack Ammann   |
| 1959        | Aerial Photograph. Scale: 1"=555' | Flight Year: 1959                         | Cartwright    |
| 1965        | Aerial Photograph. Scale: 1"=333' | Flight Year: 1965                         | Cartwright    |
| 1974        | Aerial Photograph. Scale: 1"=601' | Flight Year: 1974                         | NASA          |
| 1982        | Aerial Photograph. Scale: 1"=690' | Flight Year: 1982                         | USGS          |
| 1993        | Aerial Photograph. Scale: 1"=500' | /Composite DOQQ - acquisition dates: 1993 | EDR           |
| 1998        | Aerial Photograph. Scale: 1"=666' | Flight Year: 1998                         | USGS          |
| 2005        | Aerial Photograph. Scale: 1"=500' | Flight Year: 2005                         | EDR           |