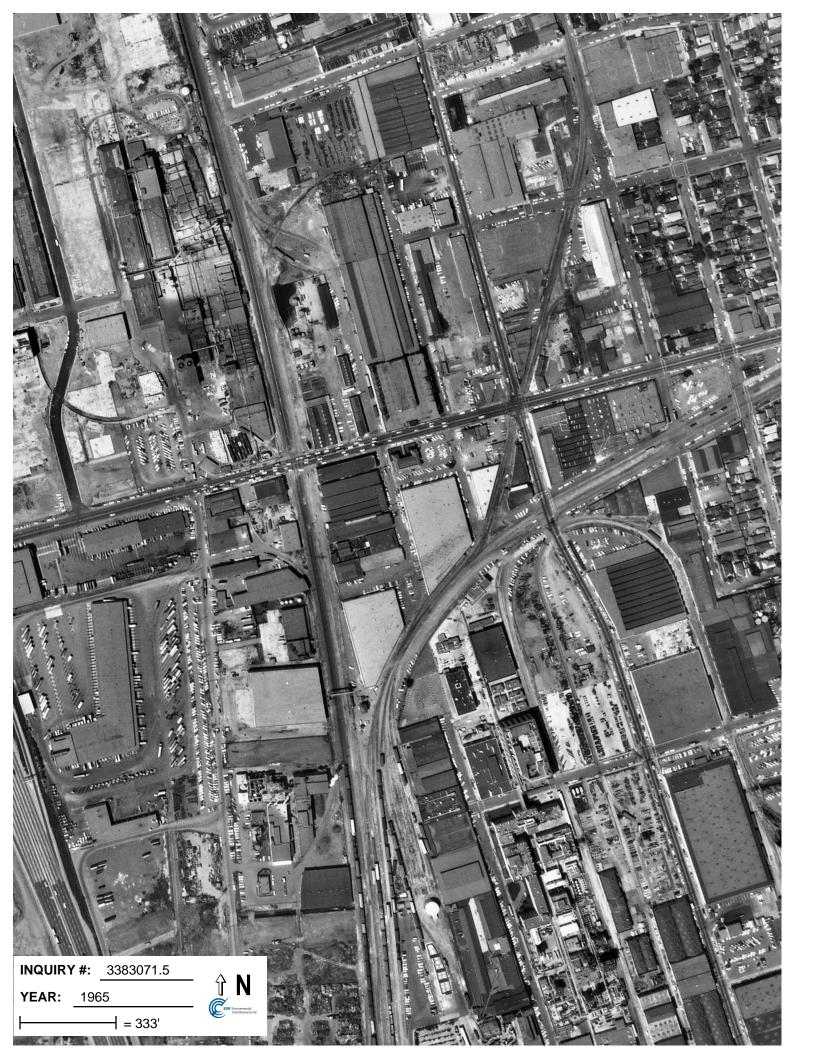

### **Target Property:**

1520 Powell Street

Emeryville, CA 94608

| <u>Year</u> | <u>Scale</u>                      | <u>Details</u>                            | <u>Source</u> |
|-------------|-----------------------------------|-------------------------------------------|---------------|
| 1939        | Aerial Photograph. Scale: 1"=555' | Flight Year: 1939                         | Fairchild     |
| 1946        | Aerial Photograph. Scale: 1"=655' | Flight Year: 1946                         | Jack Ammann   |
| 1959        | Aerial Photograph. Scale: 1"=555' | Flight Year: 1959                         | Cartwright    |
| 1965        | Aerial Photograph. Scale: 1"=333' | Flight Year: 1965                         | Cartwright    |
| 1974        | Aerial Photograph. Scale: 1"=601' | Flight Year: 1974                         | NASA          |
| 1982        | Aerial Photograph. Scale: 1"=690' | Flight Year: 1982                         | USGS          |
| 1993        | Aerial Photograph. Scale: 1"=500' | /Composite DOQQ - acquisition dates: 1993 | EDR           |
| 1998        | Aerial Photograph. Scale: 1"=666' | Flight Year: 1998                         | USGS          |
| 2005        | Aerial Photograph. Scale: 1"=500' | Flight Year: 2005                         | EDR           |