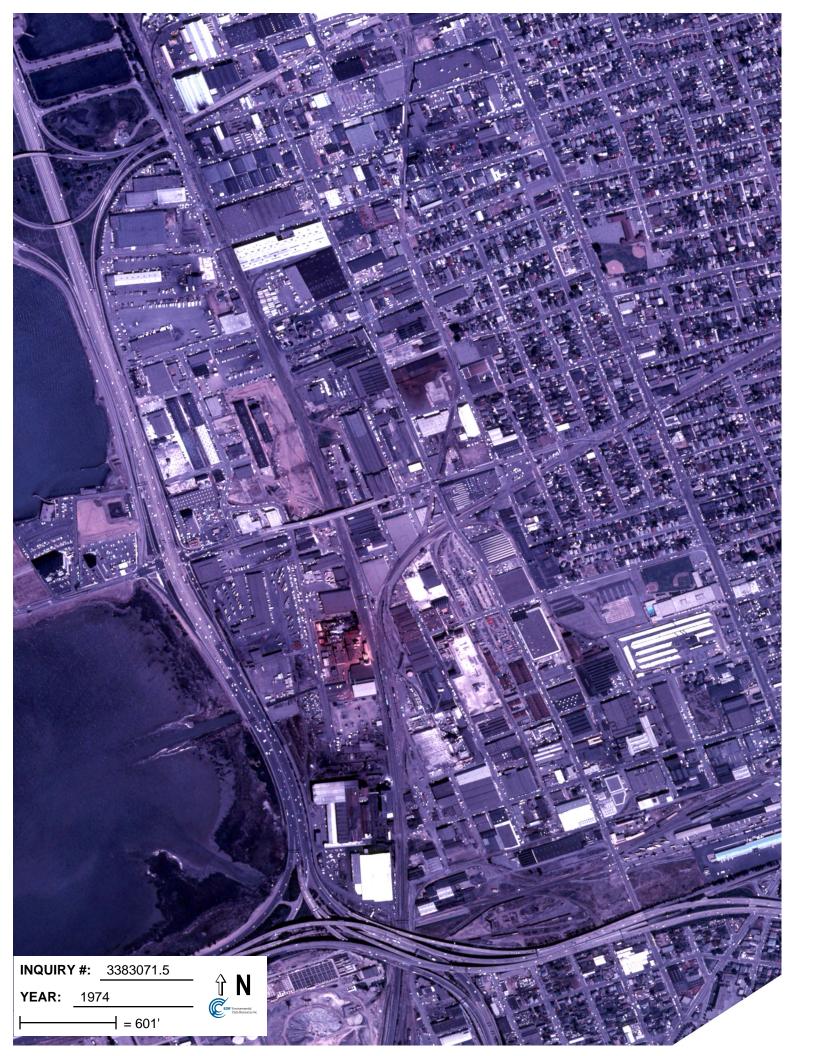

### **Target Property:**

1520 Powell Street

Emeryville, CA 94608

| <u>Year</u> | <u>Scale</u>                      | <u>Details</u>                            | <u>Source</u> |
|-------------|-----------------------------------|-------------------------------------------|---------------|
| 1939        | Aerial Photograph. Scale: 1"=555' | Flight Year: 1939                         | Fairchild     |
| 1946        | Aerial Photograph. Scale: 1"=655' | Flight Year: 1946                         | Jack Ammann   |
| 1959        | Aerial Photograph. Scale: 1"=555' | Flight Year: 1959                         | Cartwright    |
| 1965        | Aerial Photograph. Scale: 1"=333' | Flight Year: 1965                         | Cartwright    |
| 1974        | Aerial Photograph. Scale: 1"=601' | Flight Year: 1974                         | NASA          |
| 1982        | Aerial Photograph. Scale: 1"=690' | Flight Year: 1982                         | USGS          |
| 1993        | Aerial Photograph. Scale: 1"=500' | /Composite DOQQ - acquisition dates: 1993 | EDR           |
| 1998        | Aerial Photograph. Scale: 1"=666' | Flight Year: 1998                         | USGS          |
| 2005        | Aerial Photograph. Scale: 1"=500' | Flight Year: 2005                         | EDR           |